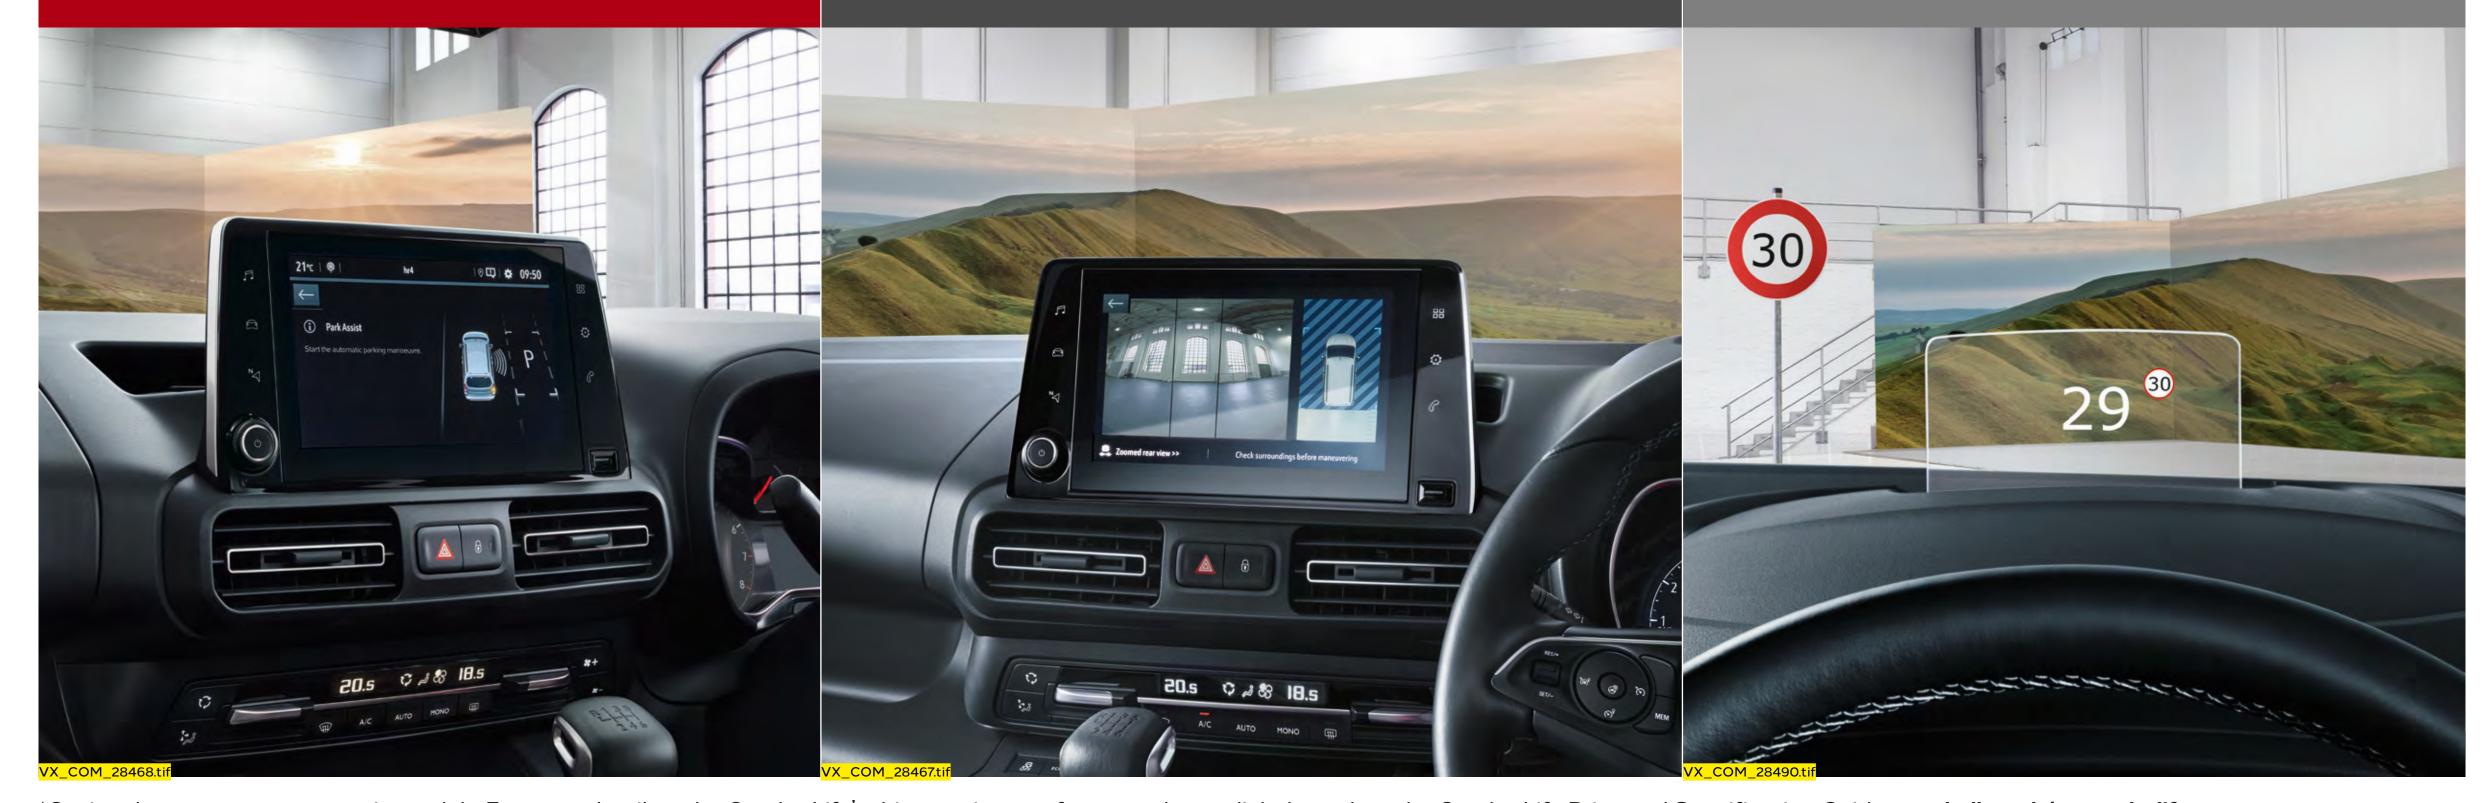

## **Advanced Park Assist\***

Will size up a free parking space then steer you safely into (and out of) it. All you need to do is work the pedals.

## Rear-view camera

Reversing out of your driveway or into a tight parking space? Our clever 180° rear-view camera\* gives you an extra-wide view of everything behind you.

## Head-up display

Our smart head-up display\* projects important info (like your driving speed) into your line of vision.

\*Optional at extra cost on certain models. For more detail on the Combo Life's driver assistance features please click through to the Combo Life Price and Specification Guide, vauxhall.co.uk/gocombolife