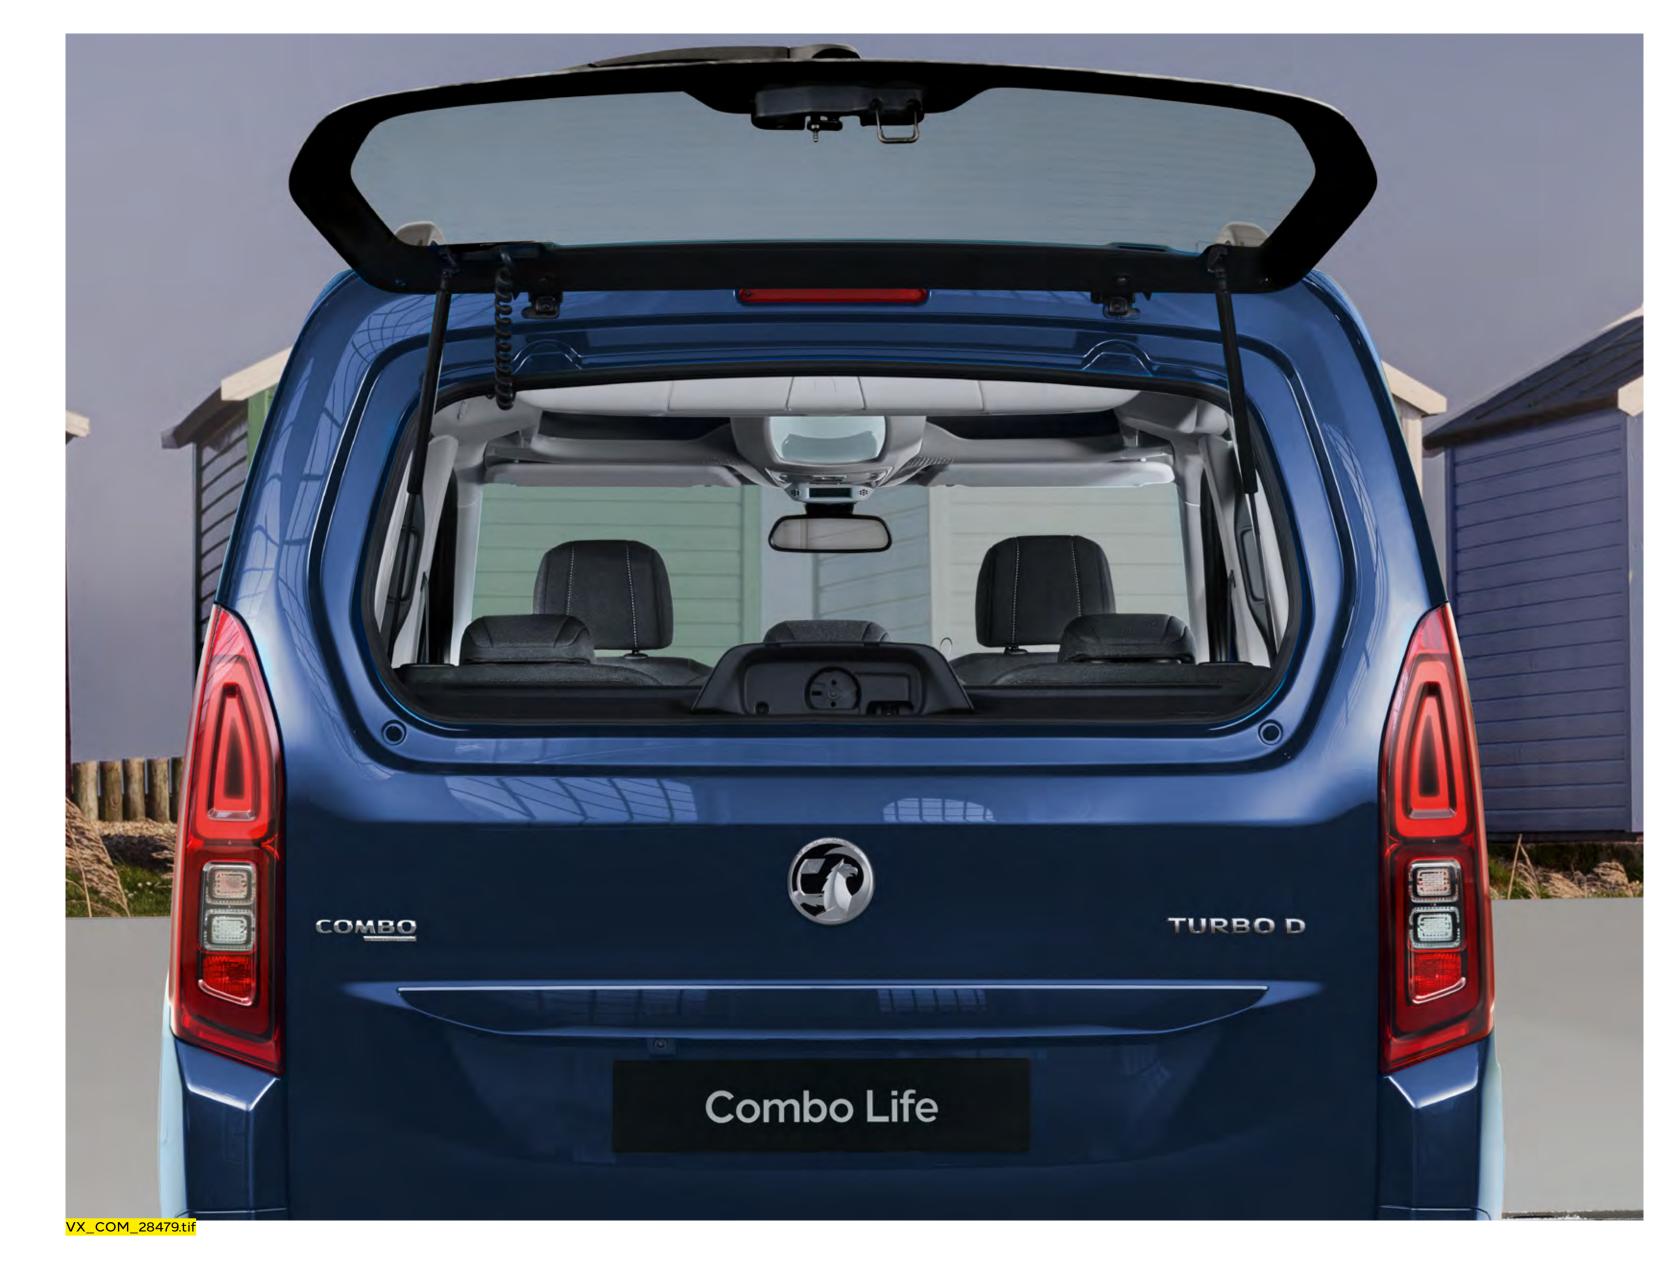

## Twin sliding rear doors

Twin sliding rear doors make Combo Life safe and easy to get in and out of the rear cabin, and the flat loadspace floor makes it simple to fit everything in safely.

## 2,693 litres of loadspace

Combo Life comes in two lengths, designed to give you stacks of practicality and versatility. Choose from standard or XL, with the latter giving you a whopping 2,693 litres of loadspace.

# PRACTICALLY THE ONLY WAY TO GET THE FAMILY TOGETHER

There's plenty of room for living inside Combo Life. You get a huge load area as standard. And when you've got even more to carry, you can easily fold the rear seats or, on 7-seater models, remove the third row seats. Load it up and off you go.

## Folding seats...

The 5-seat models, in standard or XL lengths, give you a 60/40 split rear bench with an extra large load area and convenient flat floor – perfect for just about everything you need to take with you.

## ...and room for seven

7-seat models give you the flexibility of three individually foldable second row rear seats and two sliding third row rear seats. And should you have more luggage than people to accommodate, then the rear seats can also be removed completely.