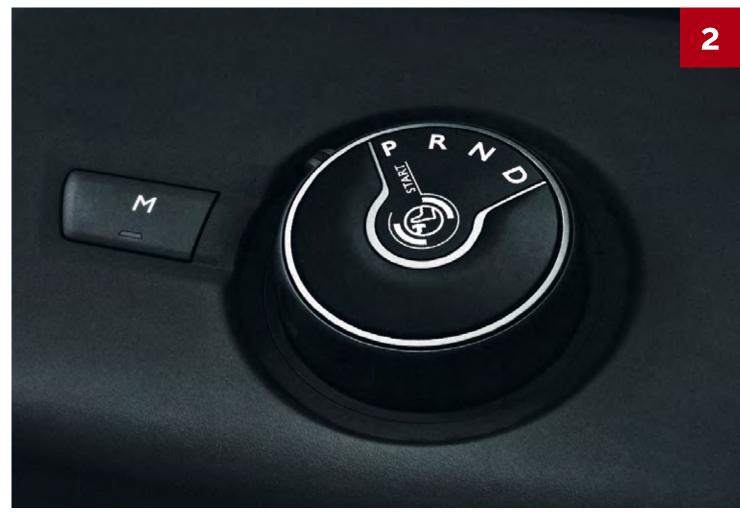

## LIFE WITH MORE BITE

With multiple top-notch engine options, there's a Combo Life to suit you and your driving style.

- **1. Award winning power:** Combo Life gets an award-winning 1.2 turbo charged petrol engine that effortlessly blends efficiency with sheer power.
- **2. Automatic transmission:** Should you need it, the Combo Life can also be equipped with a sophisticated 8-speed automatic transmission
- **3. Diesel power:** You get a choice of powerful diesels, all featuring BlueInjection, the latest generation of our NOx emission control technology, which helps to reduce air pollution.
- **4. IntelliGrip:** An intelligent front-wheel-drive system that keeps everything under control. You can switch between four different modes, from standard ESP, to one for driving in mud, sand or snow.