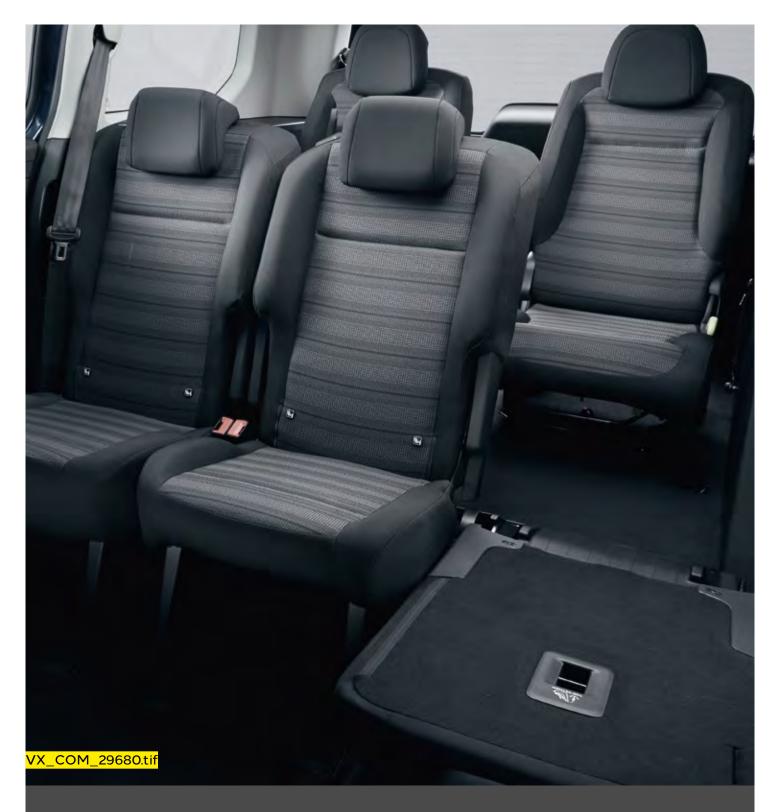

## ...and room for seven

7-seat models give you the flexibility of three individually foldable second row rear seats and two sliding third row rear seats. And should you have more luggage than people to accommodate, then the rear seats can also be removed completely.