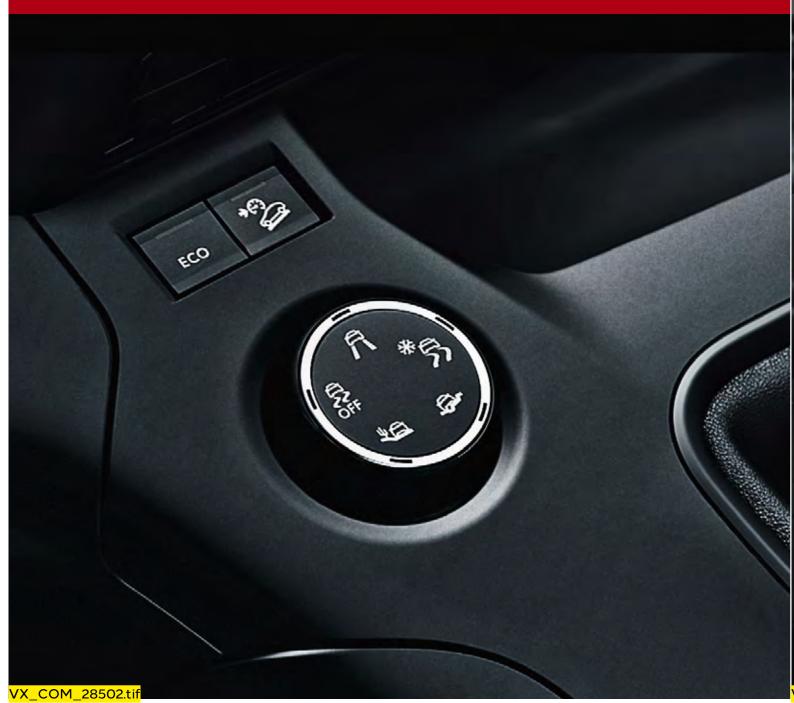

## LIFE WITH MORE BITE

With multiple top-notch engine options, there's a Combo Life to suit you and your driving style.

- **1. Award winning power:** Combo Life gets an award-winning 1.2 turbo charged petrol engine that effortlessly blends efficiency with sheer power.
- **2. Automatic transmission:** Should you need it, the Combo Life can also be equipped with a sophisticated 8-speed automatic transmission
- **3. Diesel power:** You get a choice of powerful diesels, all featuring BlueInjection, the latest generation of our NOx emission control technology, which helps to reduce air pollution.
- **4. IntelliGrip:** An intelligent front-wheel-drive system that keeps everything under control. You can switch between four different modes, from standard ESP, to one for driving in mud, sand or snow.