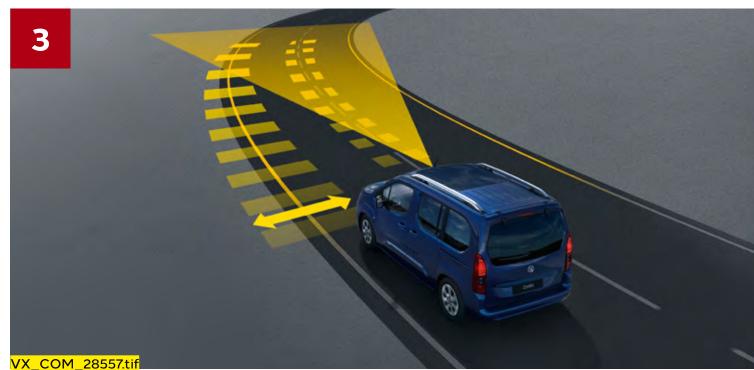

## Front camera system

- **1. Forward collision alert:** Warns you of hazards ahead, giving you plenty of time to act.
- 2. Automatic emergency braking with pedestrian detection: Will automatically slow down or stop should a car or person get too close.
- 3. Lane keep assist with lane departure warning: Keeps you in lane and out of harm's way, with an alert sound and a gentle nudge of your steering wheel.
- 4. Speed sign recognition: Detects speed limits and displays them clearly in your instrument cluster.