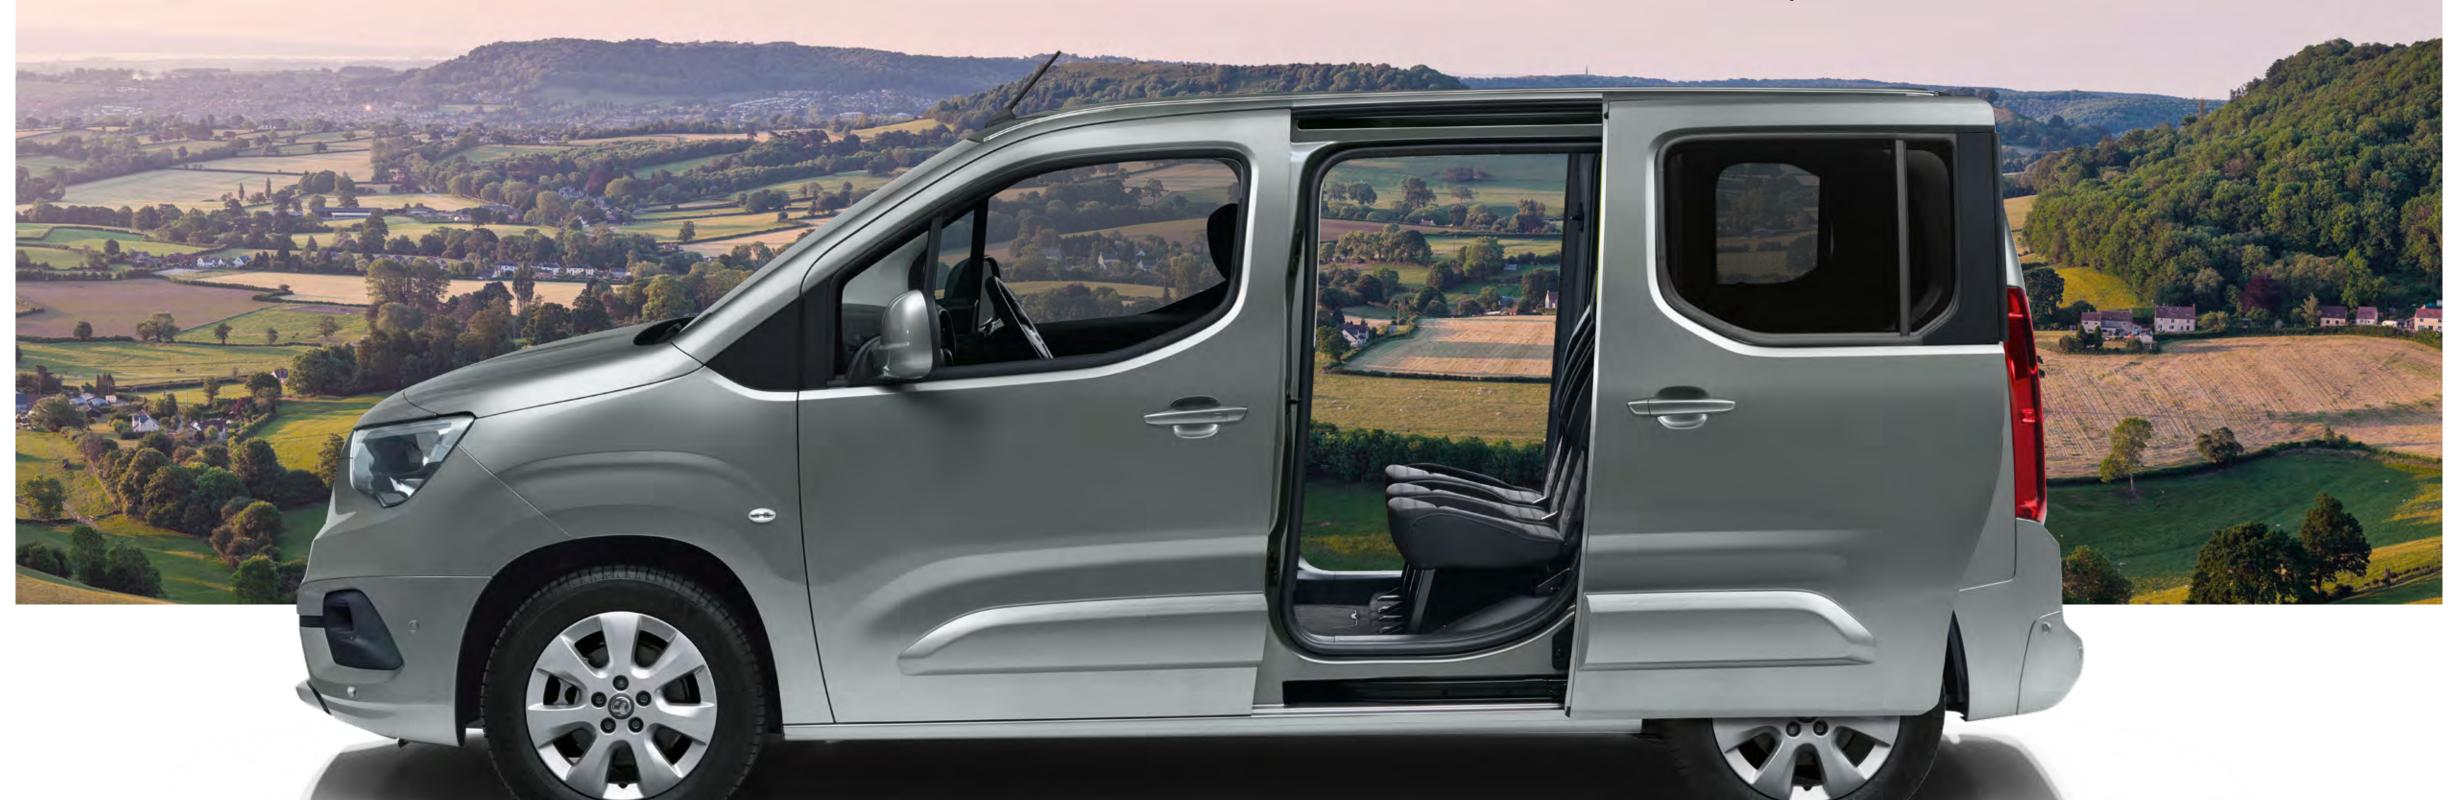

## Twin sliding rear doors

Twin sliding rear doors make Combo Life safe and easy to get in and out of the rear cabin, and the flat loadspace floor makes it simple to fit everything in safely.

## Folding seats...

The 5-seat models, in standard or XL lengths, give you a 60/40 split rear bench with an extra large load area and convenient flat floor – perfect for just about everything you need to take with you.