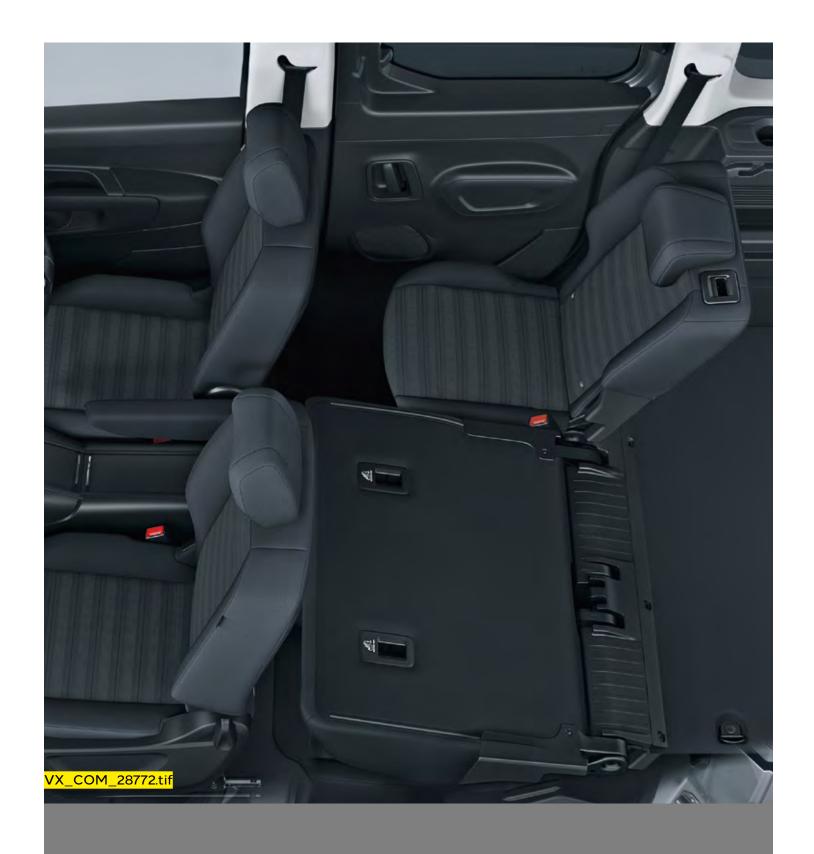

## ...and room for seven

7-seat models give you the flexibility of three individually foldable second row rear seats and two sliding third row rear seats. And should you have more luggage than people to accommodate, then the rear seats can also be removed completely.