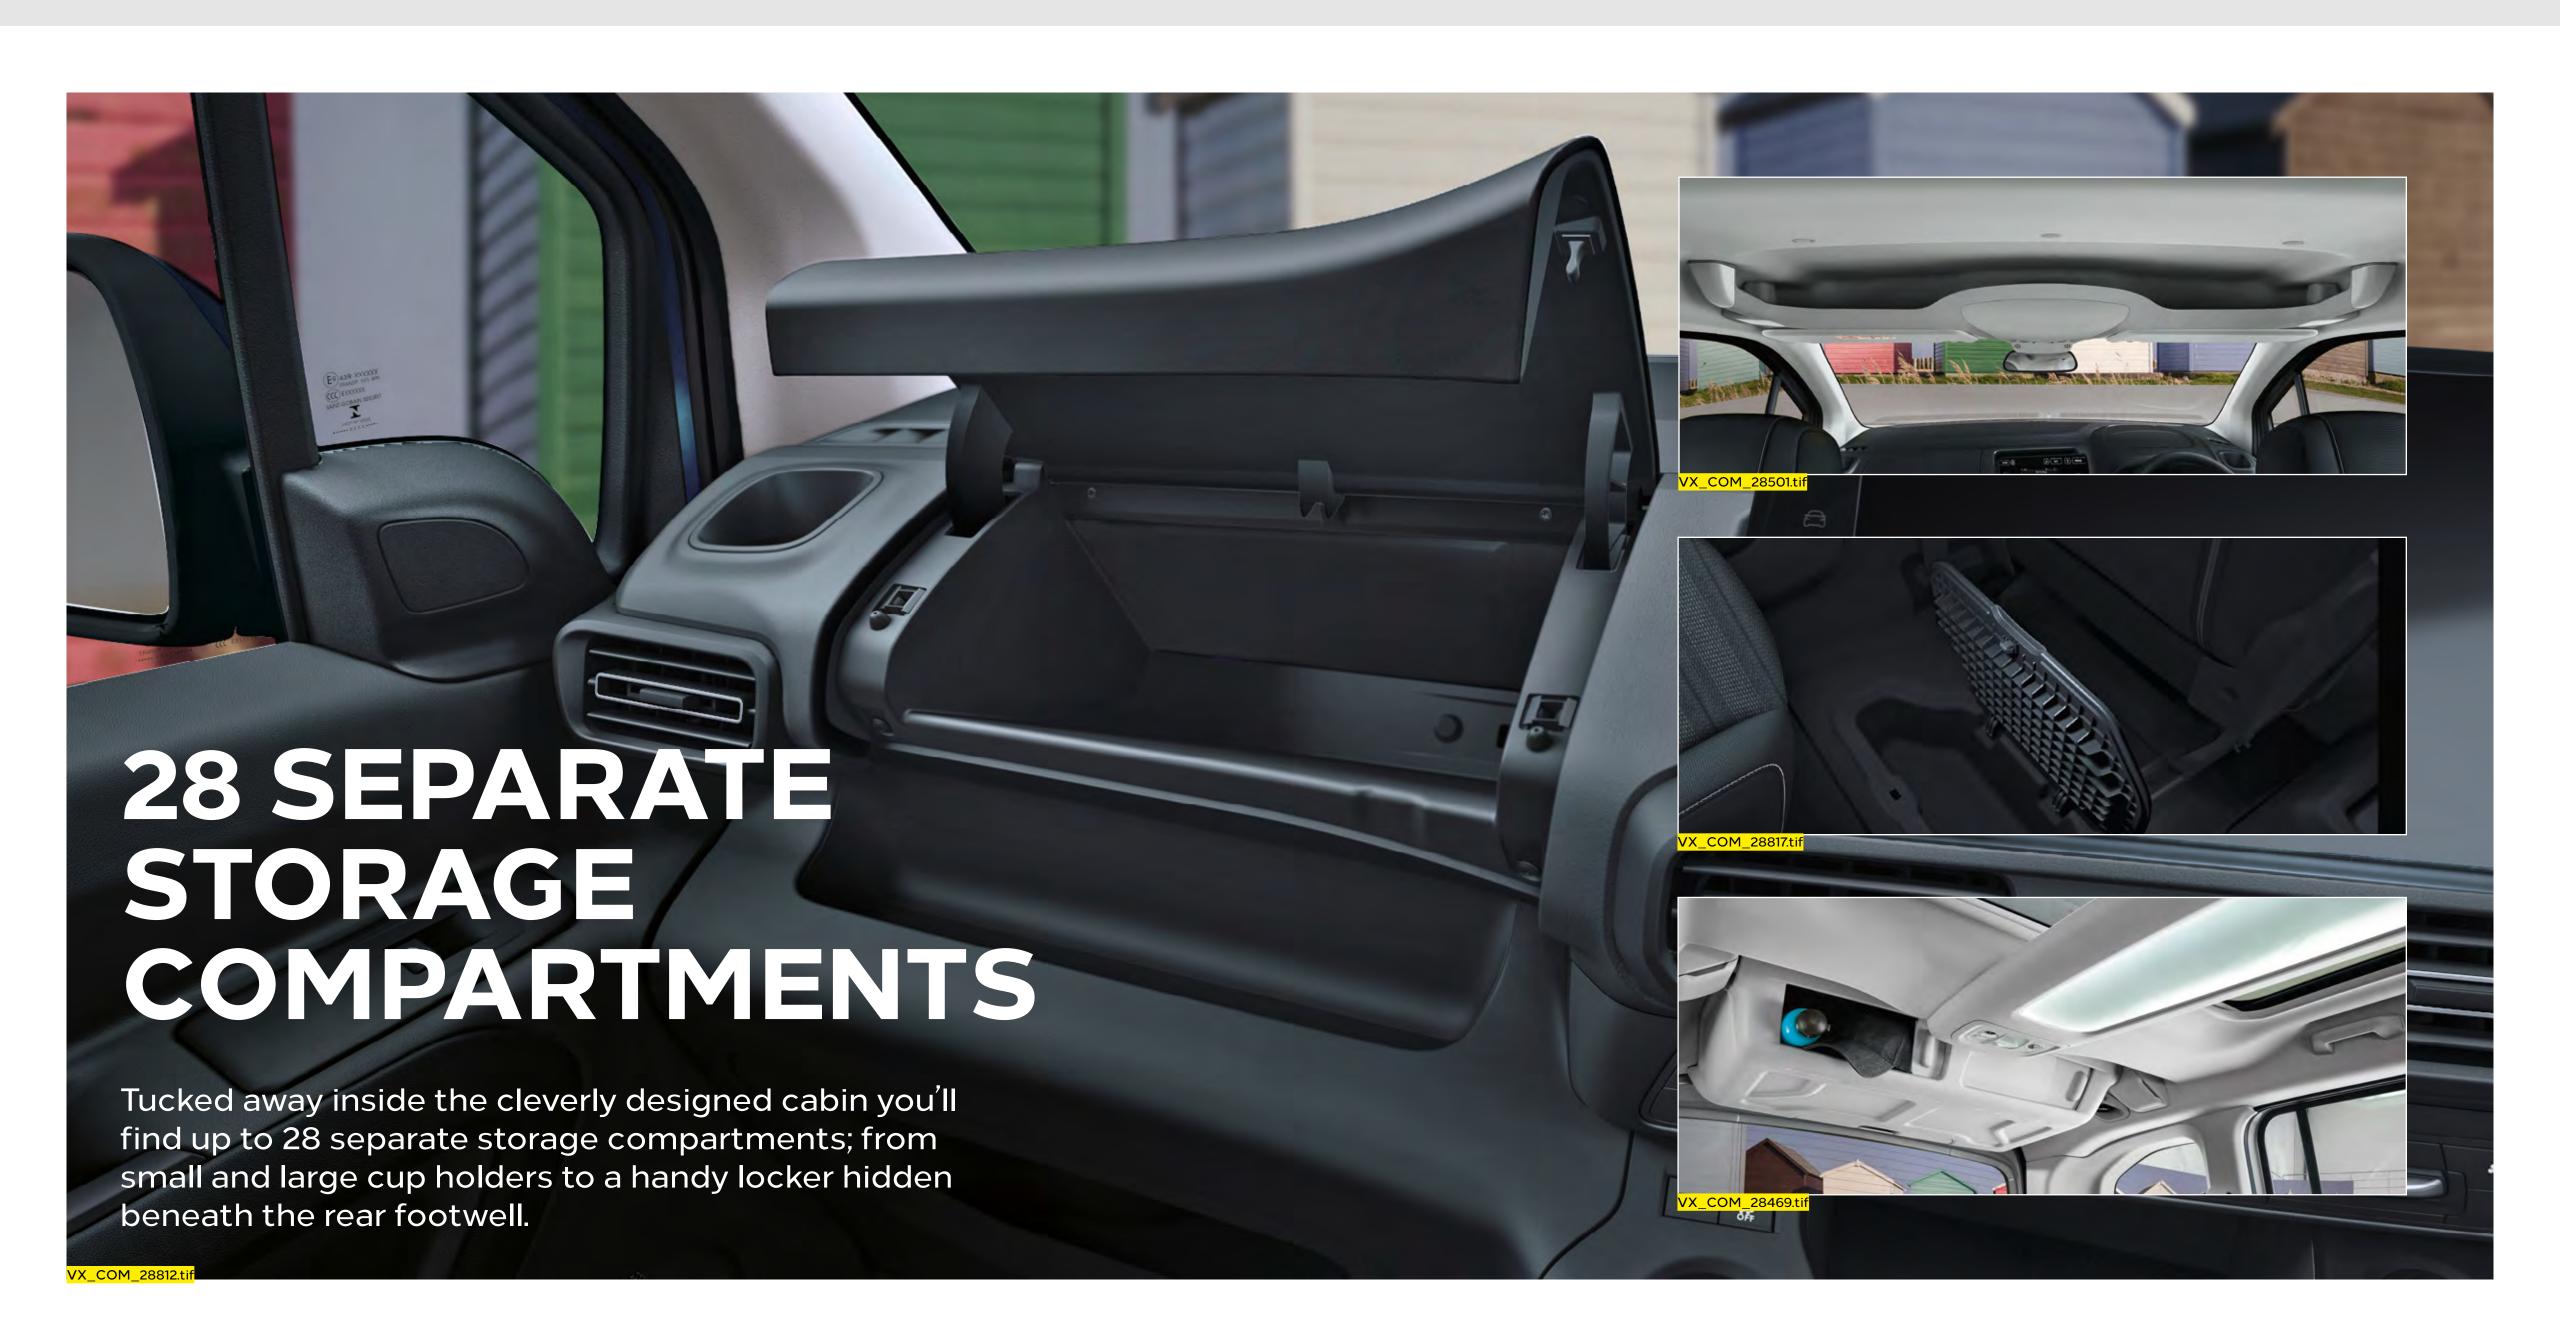

# PRACTICALLY THE ONLY WAY TO GET THE FAMILY TOGETHER

There's plenty of room for living inside Combo Life. You get a huge load area as standard. And when you've got even more to carry, you can easily fold the rear seats or, on 7-seater models, remove the third row seats. Load it up and off you go.