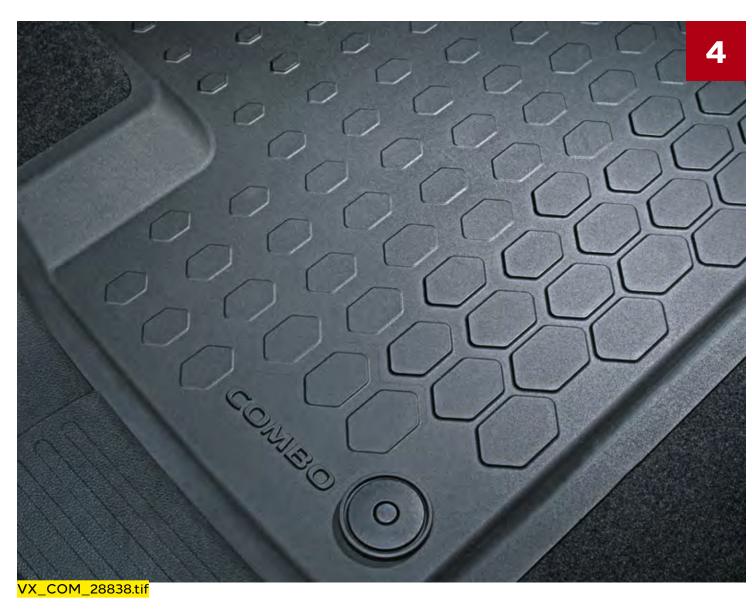

## EVEN MORE CHOICE

Personalise, protect and care for your Combo Life with our fantastic range of accessories.

- **1. Roof carrier system:** There's a range of Thule products from roof boxes to bike carriers that are easily fitted to the roof base carrier\*.
- **2. Luggage net:** Keep everything safe and secure with our luggage net.
- **3. Belkin Road Rockstar:** The two front seat USB ports charge smartphones at optimum speeds, while the extendable hub allows rear seat passengers to charge two devices on the go.
- **4. Floor mats:** Protect your floors from everyday wear with our hard-wearing floor mats.