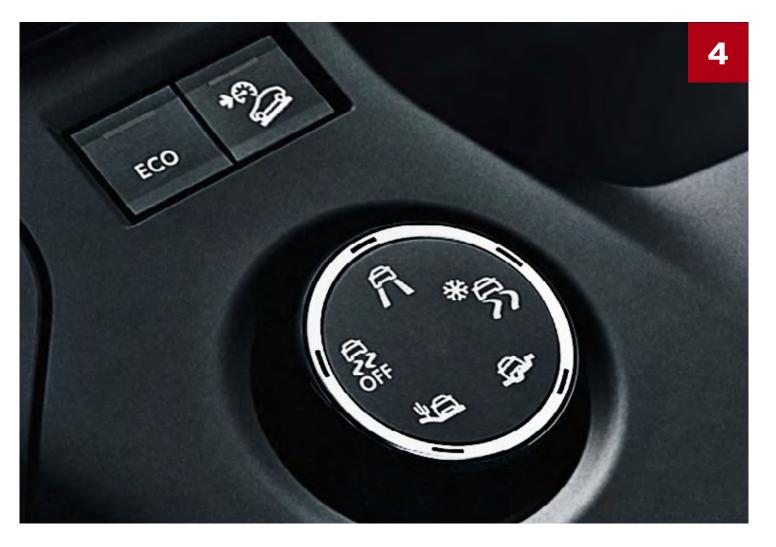

## All-weather pack\*

Our All-weather Pack is a must-have for year-round fun and off-road adventures.

- IntelliGrip: A choice of five selectable modes to suit the driving conditions: ESP on, ESP off, snow, mud or sand
- All-weather tyres