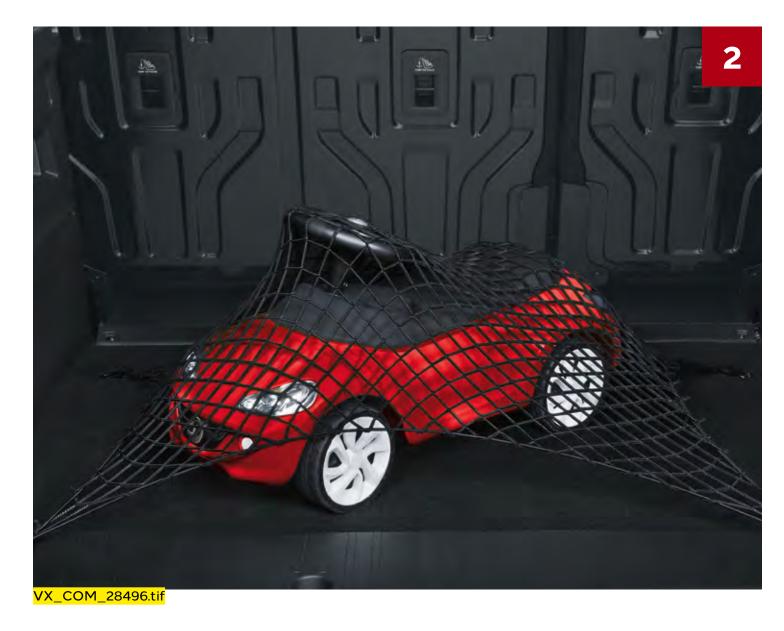

## EVEN MORE CHOICE

Personalise, protect and care for your Combo Life with our fantastic range of accessories.

- **1. Roof carrier system:** There's a range of Thule products from roof boxes to bike carriers that are easily fitted to the roof base carrier\*.
- **2. Luggage net:** Keep everything safe and secure with our luggage net.
- **3. Belkin Road Rockstar:** The two front seat USB ports charge smartphones at optimum speeds, while the extendable hub allows rear seat passengers to charge two devices on the go.
- **4. Floor mats:** Protect your floors from everyday wear with our hard-wearing floor mats.