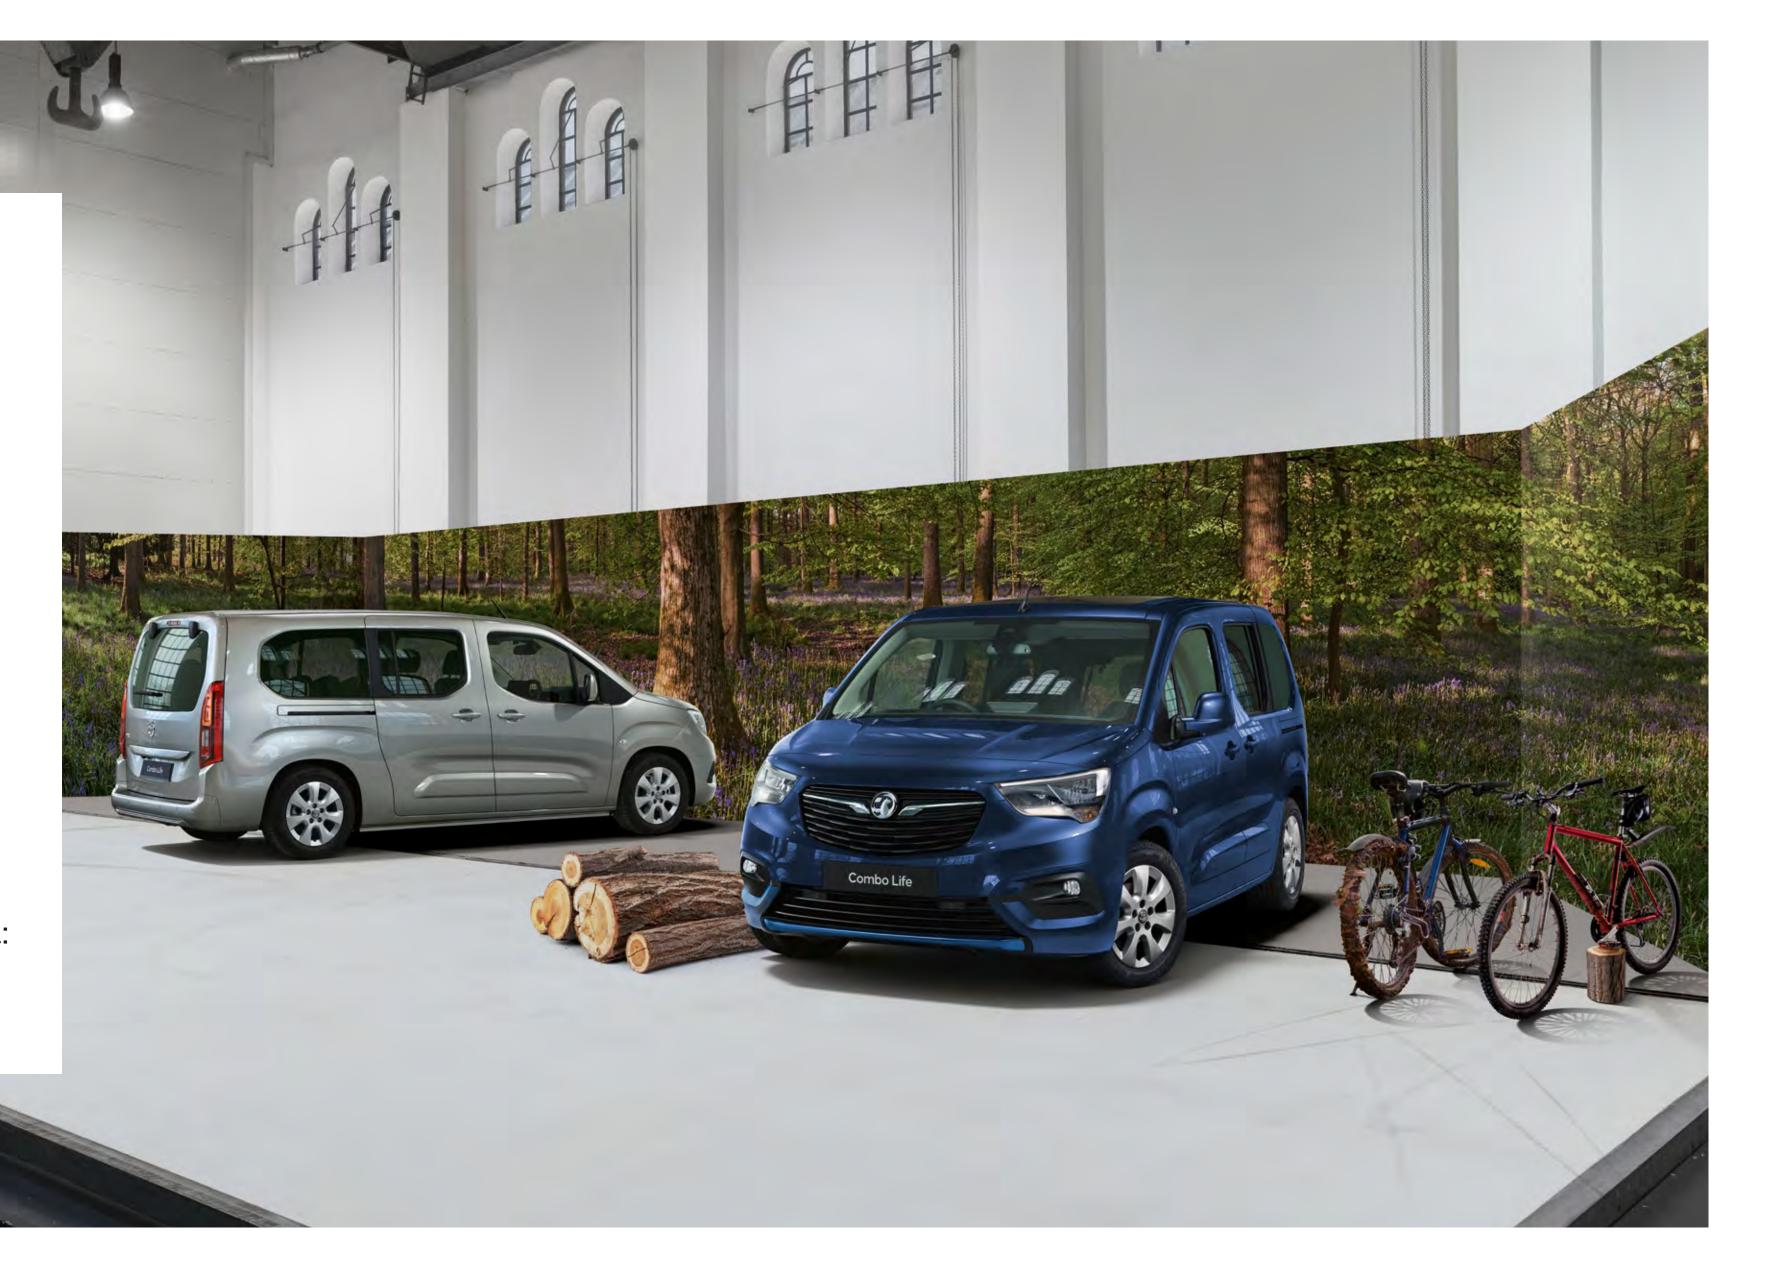

## 2,693 litres of loadspace

Combo Life comes in two lengths, designed to give you stacks of practicality and versatility. Choose from standard or XL, with the latter giving you a whopping 2,693 litres of loadspace.

# PRACTICALLY THE ONLY WAY TO GET THE FAMILY TOGETHER

There's plenty of room for living inside Combo Life. You get a huge load area as standard. And when you've got even more to carry, you can easily fold the rear seats or, on 7-seater models, remove the third row seats. Load it up and off you go.