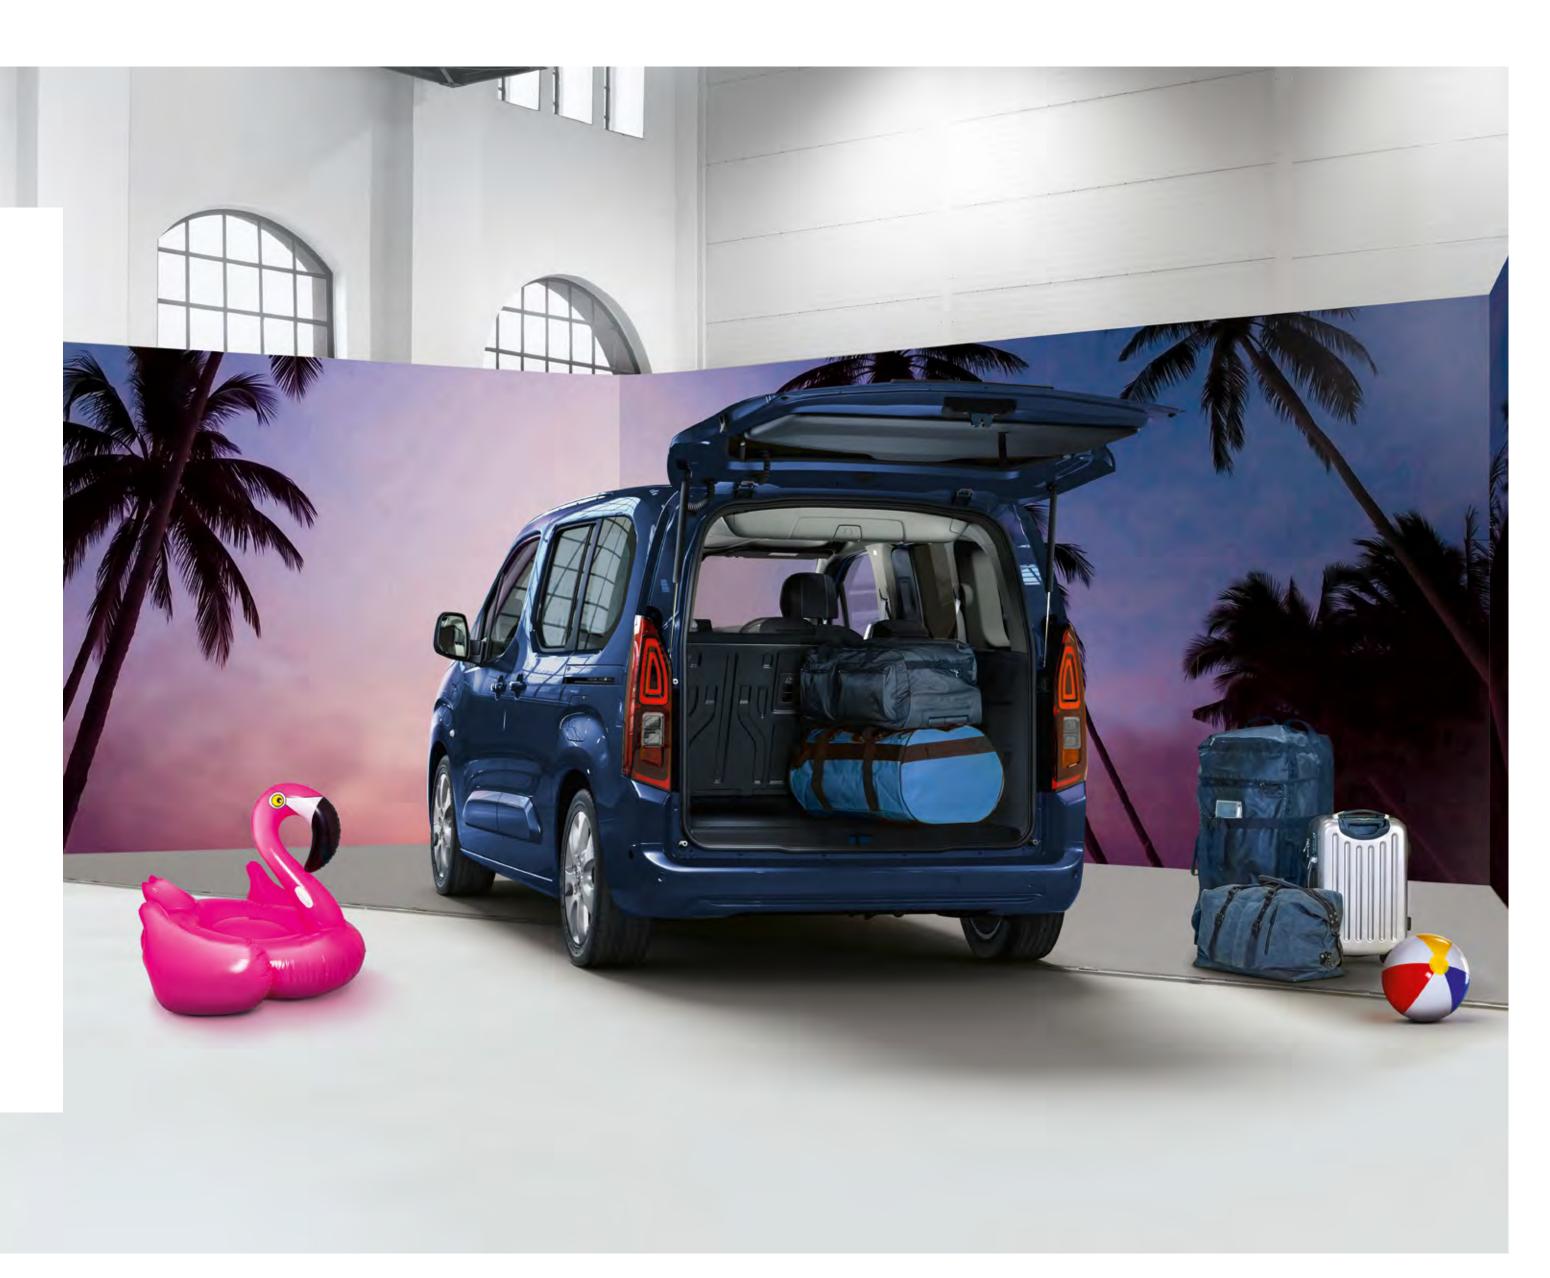

## 2,693 litres of loadspace

Combo Life comes in two lengths, designed to give you stacks of practicality and versatility. Choose from standard or XL, with the latter giving you a whopping 2,693 litres of loadspace.

# PRACTICALLY THE ONLY WAY TO GET THE FAMILY TOGETHER

There's plenty of room for living inside Combo Life. You get a huge load area as standard. And when you've got even more to carry, you can easily fold the rear seats or, on 7-seater models, remove the third row seats. Load it up and off you go.

## Folding seats...

The 5-seat models, in standard or XL lengths, give you a 60/40 split rear bench with an extra large load area and convenient flat floor – perfect for just about everything you need to take with you.

## ...and room for seven

7-seat models give you the flexibility of three individually foldable second row rear seats and two sliding third row rear seats. And should you have more luggage than people to accommodate, then the rear seats can also be removed completely.