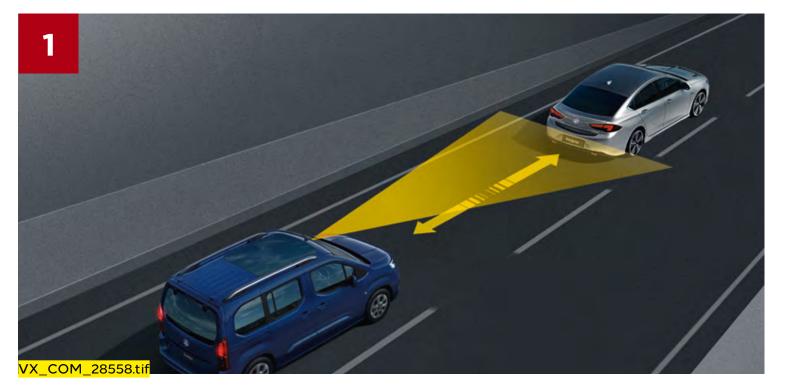

## Front camera system

- **1. Forward collision alert:** Warns you of hazards ahead, giving you plenty of time to act.
- 2. Automatic emergency braking with pedestrian detection: Will automatically slow down or stop should a car or person get too close.
- 3. Lane keep assist with lane departure warning: Keeps you in lane and out of harm's way, with an alert sound and a gentle nudge of your steering wheel.
- 4. Speed sign recognition: Detects speed limits and displays them clearly in your instrument cluster.