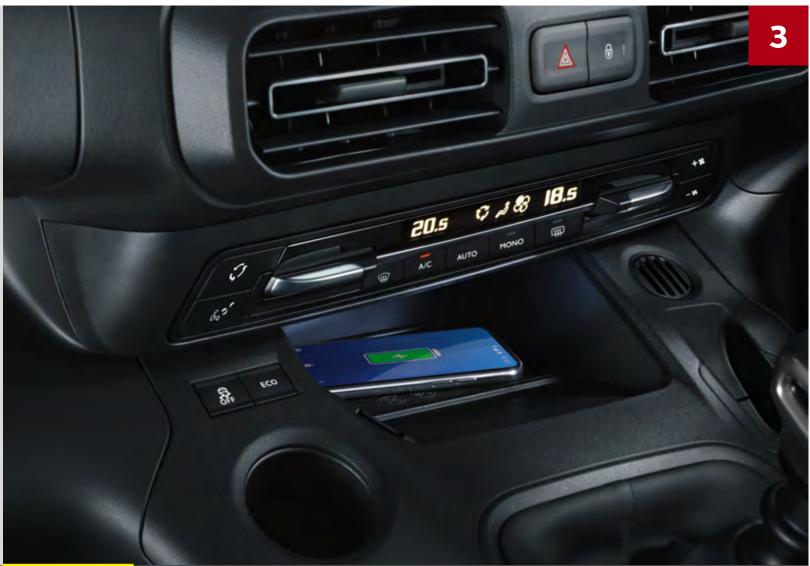

## 2. Multimedia Navi Pro

Upgrade to the optional Multimedia Navi Pro and you'll get even more, including advanced voice control and an integrated sat nav system.

VX\_COM\_28535.tif