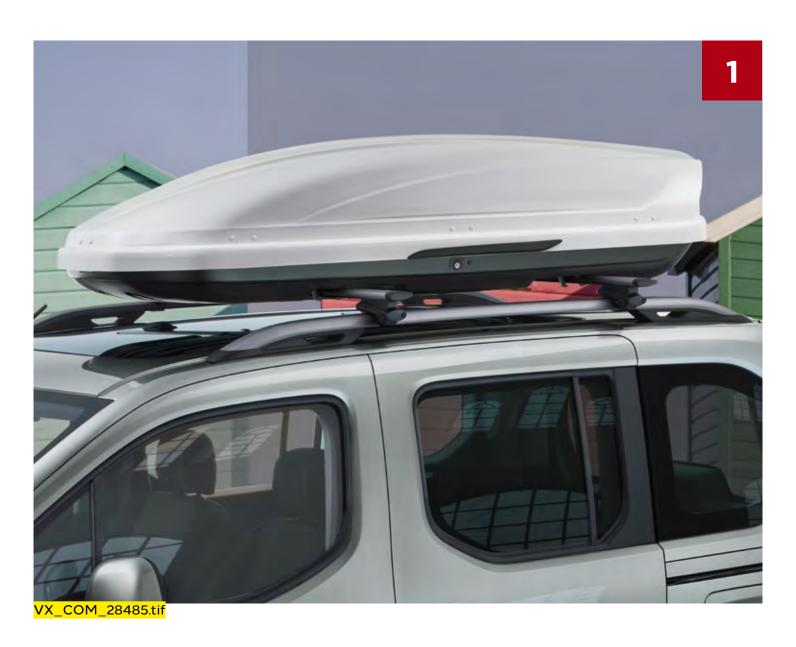

## EVEN MORE CHOICE

Personalise, protect and care for your Combo Life with our fantastic range of accessories.

- **1. Roof carrier system:** There's a range of Thule products from roof boxes to bike carriers that are easily fitted to the roof base carrier\*.
- **2. Luggage net:** Keep everything safe and secure with our luggage net.
- **3. Belkin Road Rockstar:** The two front seat USB ports charge smartphones at optimum speeds, while the extendable hub allows rear seat passengers to charge two devices on the go.
- **4. Floor mats:** Protect your floors from everyday wear with our hard-wearing floor mats.