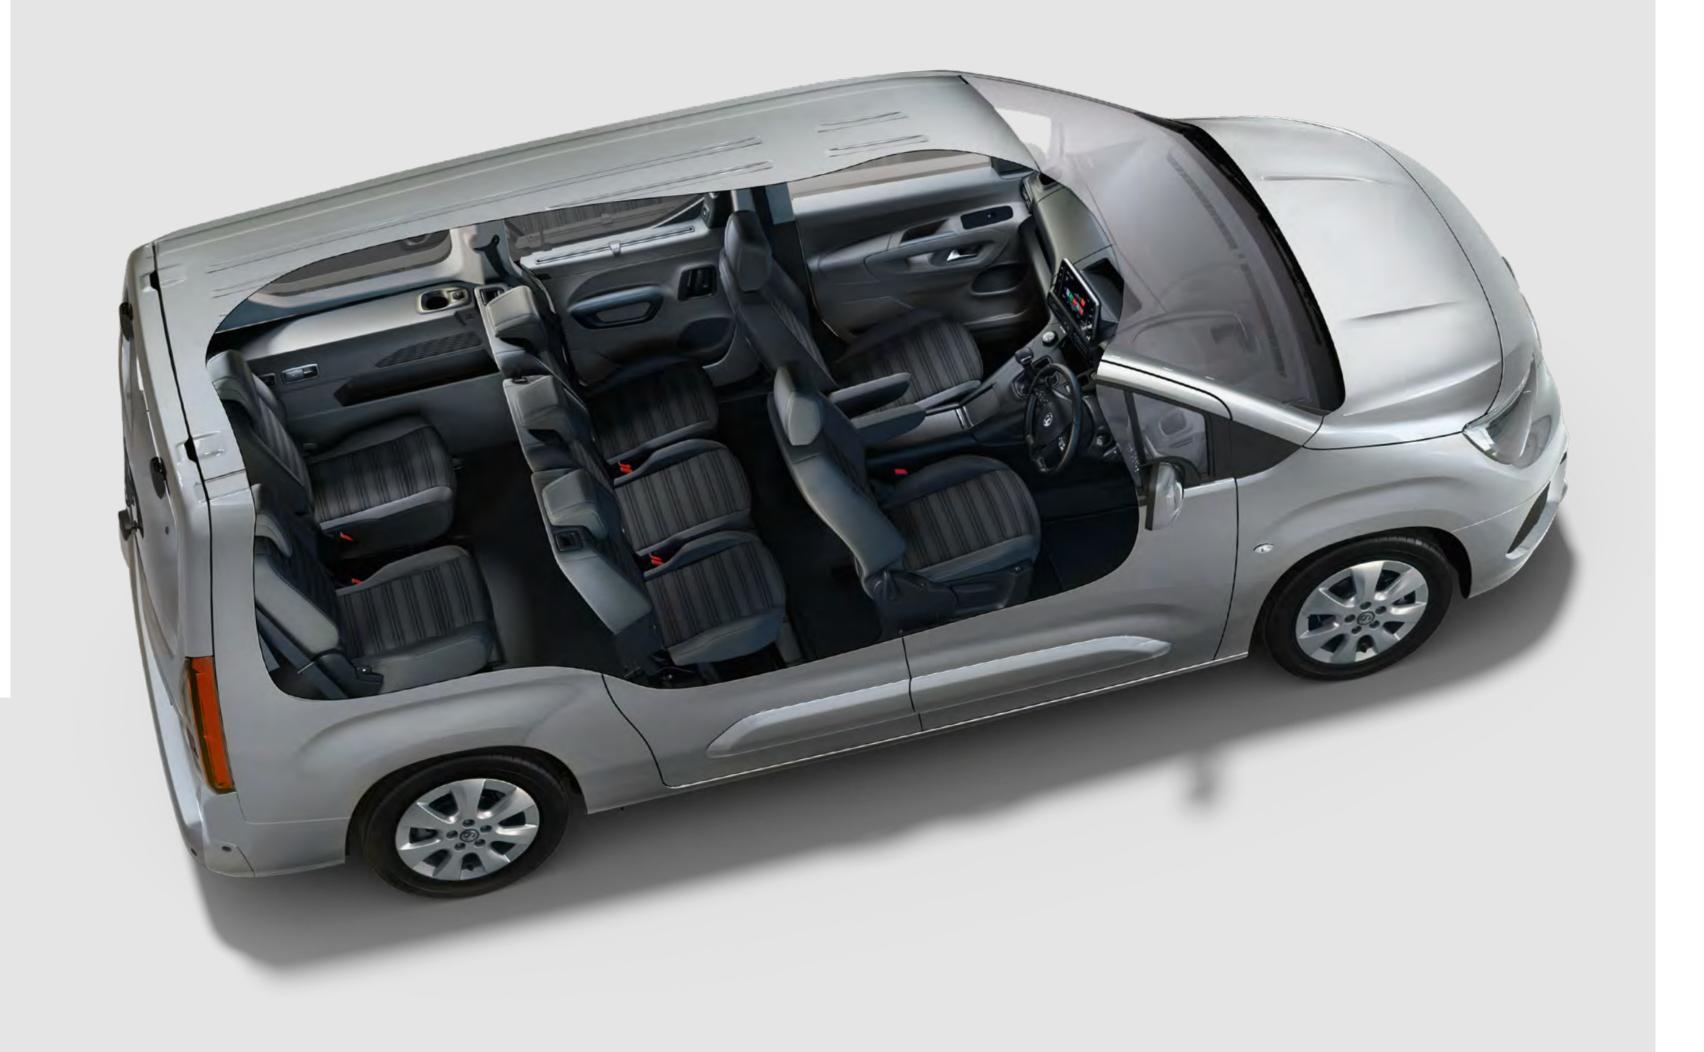

## 5 or 7 seats

With Combo Life you get a choice of 5 or 7 seats (the latter equipped with a third row of seats that can be easily removed should you need to boost your boot space).

Please note: UK specification may differ from that illustrated.

## ...and room for seven

7-seat models give you the flexibility of three individually foldable second row rear seats and two sliding third row rear seats. And should you have more luggage than people to accommodate, then the rear seats can also be removed completely.