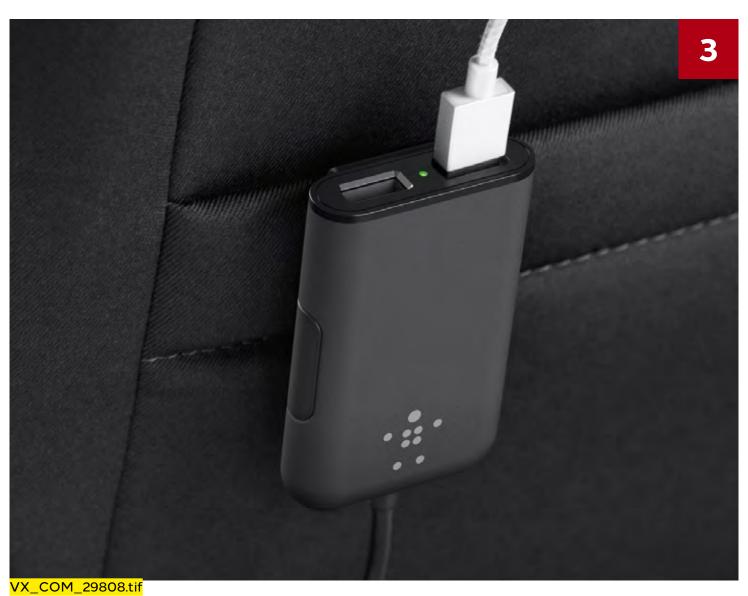

## EVEN MORE CHOICE

Personalise, protect and care for your Combo Life with our fantastic range of accessories.

- **1. Roof carrier system:** There's a range of Thule products from roof boxes to bike carriers that are easily fitted to the roof base carrier\*.
- **2. Luggage net:** Keep everything safe and secure with our luggage net.
- **3. Belkin Road Rockstar:** The two front seat USB ports charge smartphones at optimum speeds, while the extendable hub allows rear seat passengers to charge two devices on the go.
- **4. Floor mats:** Protect your floors from everyday wear with our hard-wearing floor mats.