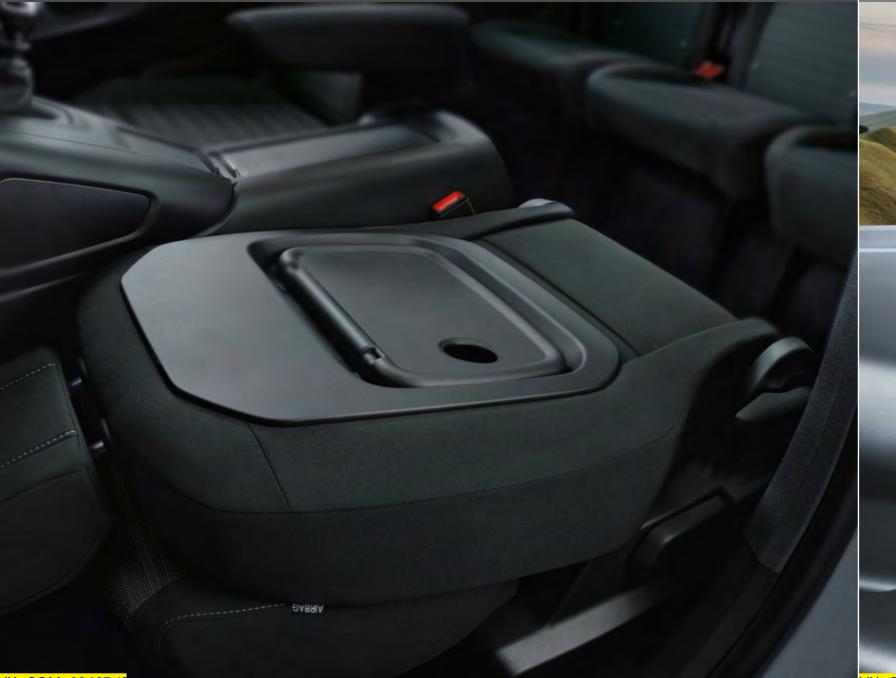

## ISOFIX child seat mounting

All models feature three separate ISOFIX mounting points as standard.

## Child pack\*

Our Child Pack comes in super handy when you're travelling with little ones.

- Rear-view child-minder mirror
- Rear side-window sunblind
- Fold-flat front passenger seat
- Luggage restraint net only available on 7-seat models