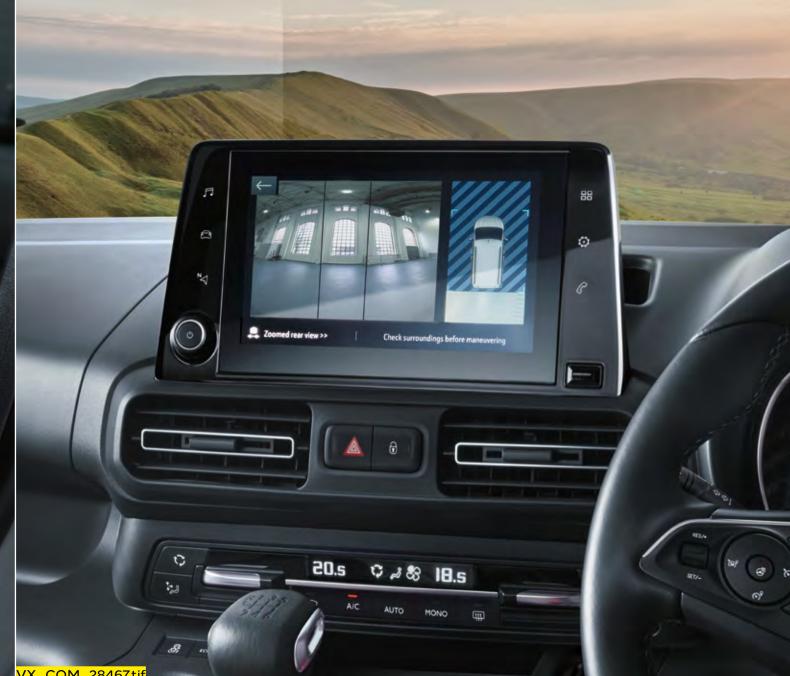

## Rear-view camera

Reversing out of your driveway or into a tight parking space? Our clever 180° rear-view camera\* gives you an extra-wide view of everything behind you.

## Parking pack\*

In a world of busy roads and car parks, our parking pack definitely makes life easier.

- Front and rear parking sensors
- Panoramic rear-view camera
- Side blind spot alert
- Electrically foldable door mirrors
- Front fog lights with cornering light function