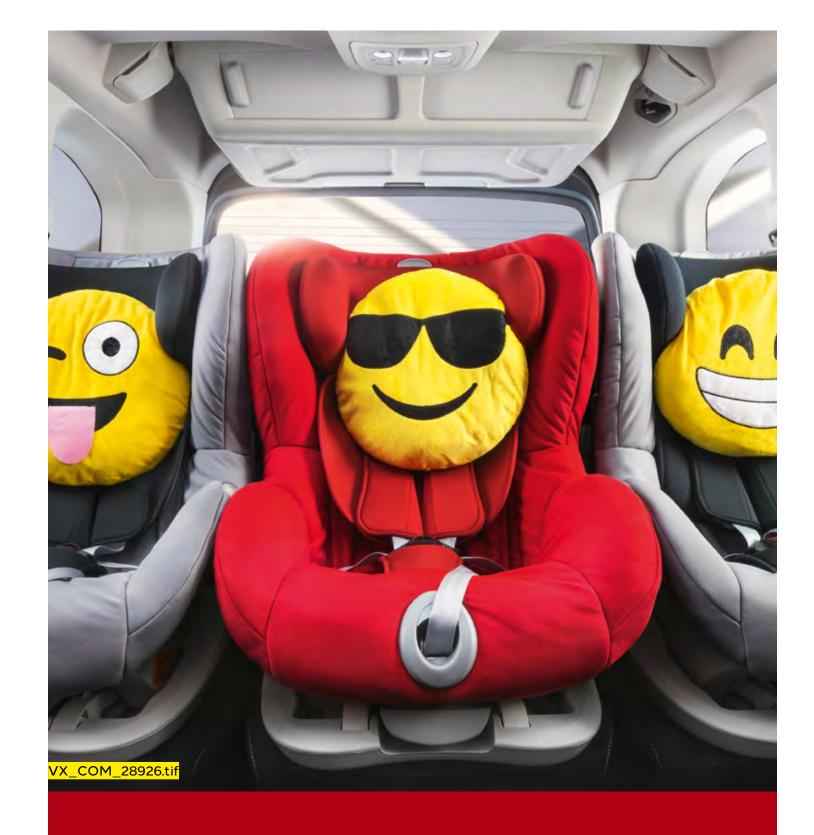

## ISOFIX child seat mounting

All models feature three separate ISOFIX mounting points as standard.

## Child pack\*

Our Child Pack comes in super handy when you're travelling with little ones.

- Rear-view child-minder mirror
- Rear side-window sunblind
- Fold-flat front passenger seat
- Luggage restraint net only available on 7-seat models