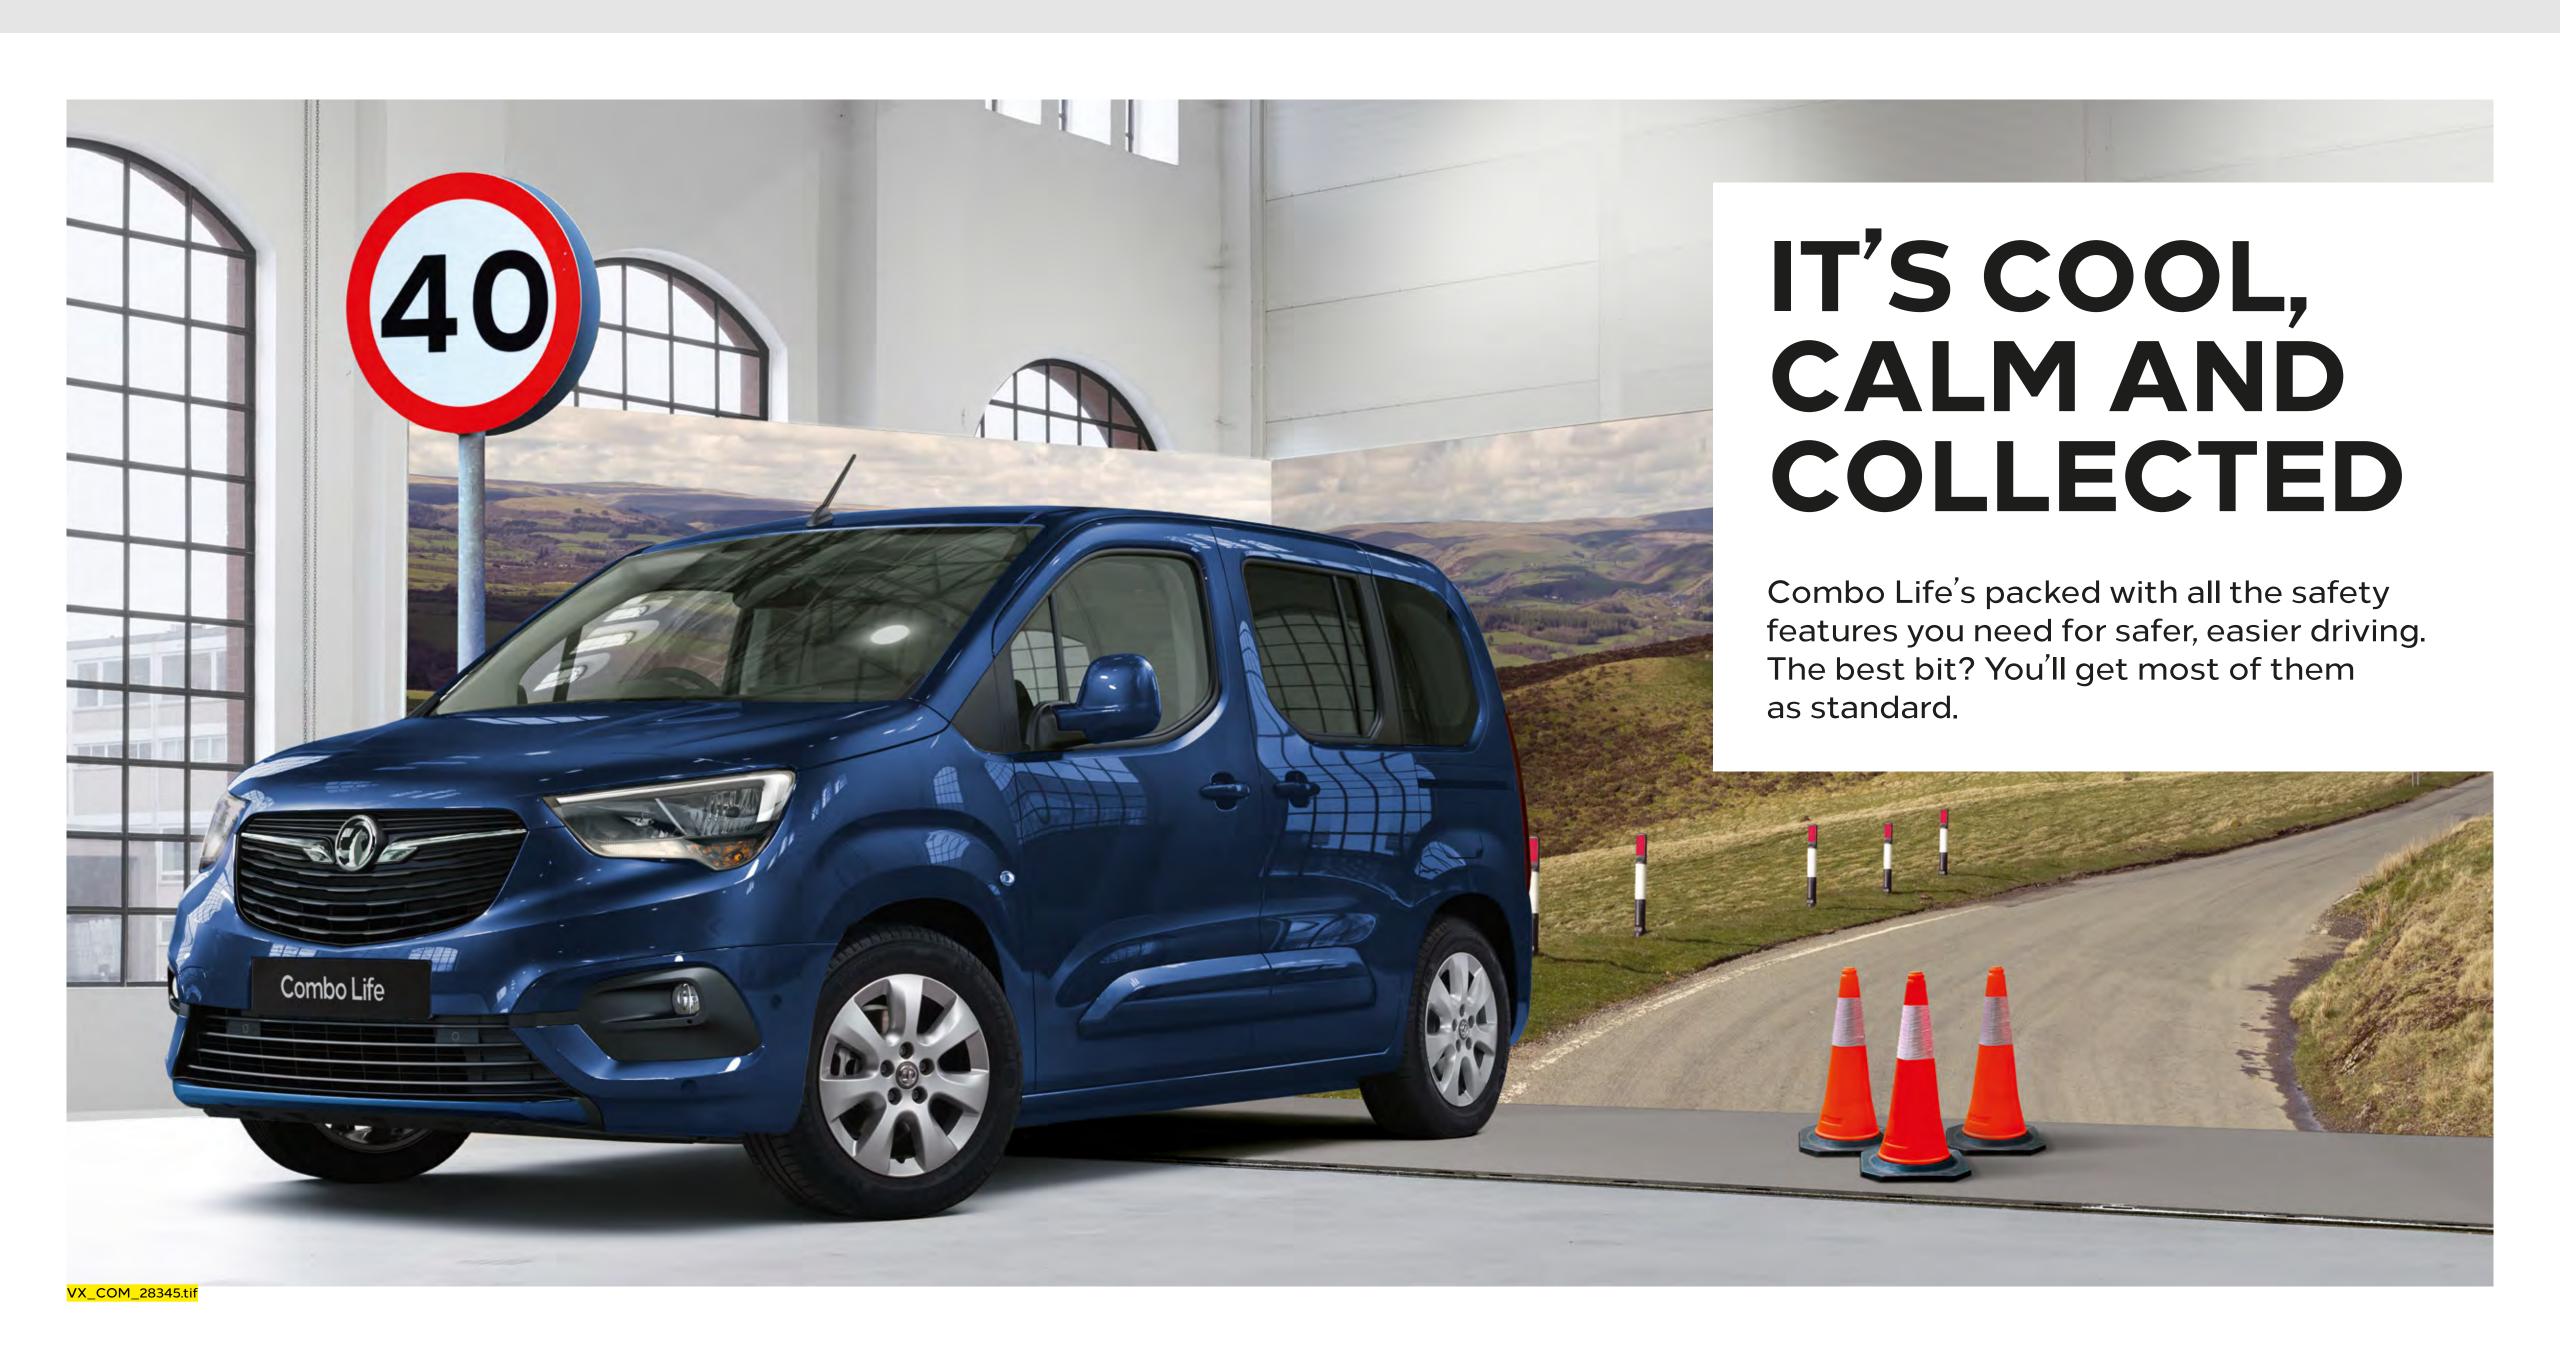

## Front camera system

- **1. Forward collision alert:** Warns you of hazards ahead, giving you plenty of time to act.
- 2. Automatic emergency braking with pedestrian detection: Will automatically slow down or stop should a car or person get too close.
- 3. Lane keep assist with lane departure warning: Keeps you in lane and out of harm's way, with an alert sound and a gentle nudge of your steering wheel.
- 4. Speed sign recognition: Detects speed limits and displays them clearly in your instrument cluster.