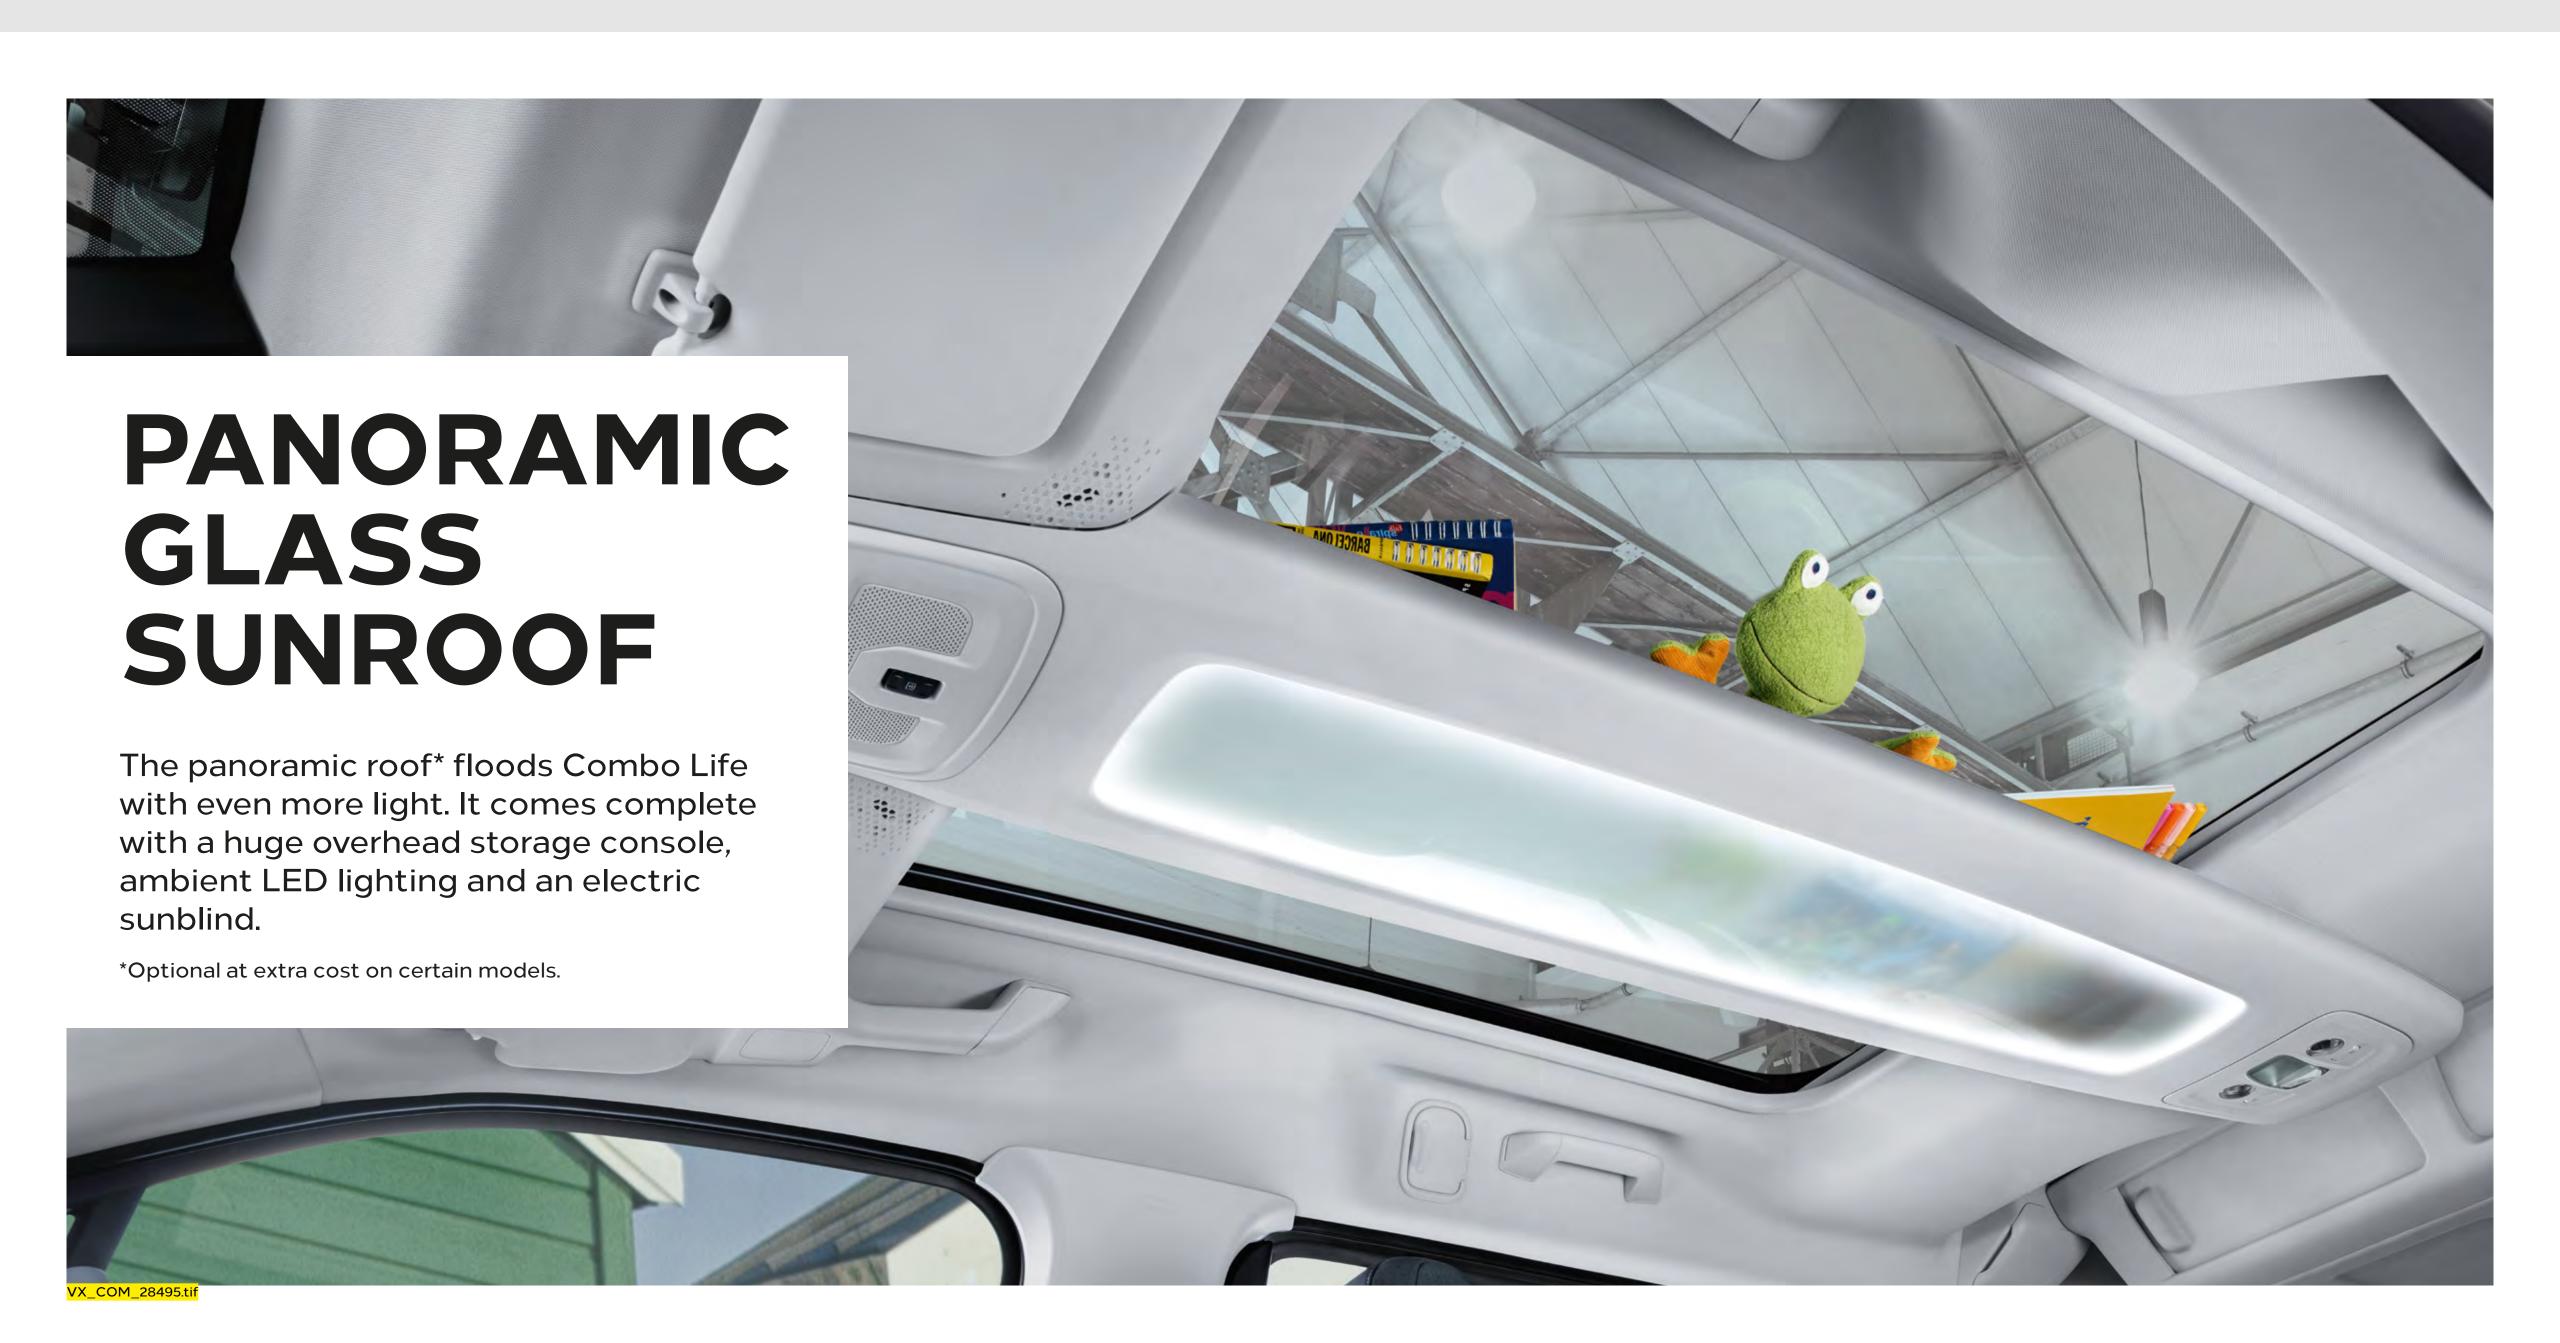

## Head-up display

Our smart head-up display\* projects important info (like your driving speed) into your line of vision.

\*Optional at extra cost on certain models. For more detail on the Combo Life's driver assistance features please click through to the Combo Life Price and Specification Guide, vauxhall.co.uk/gocombolife