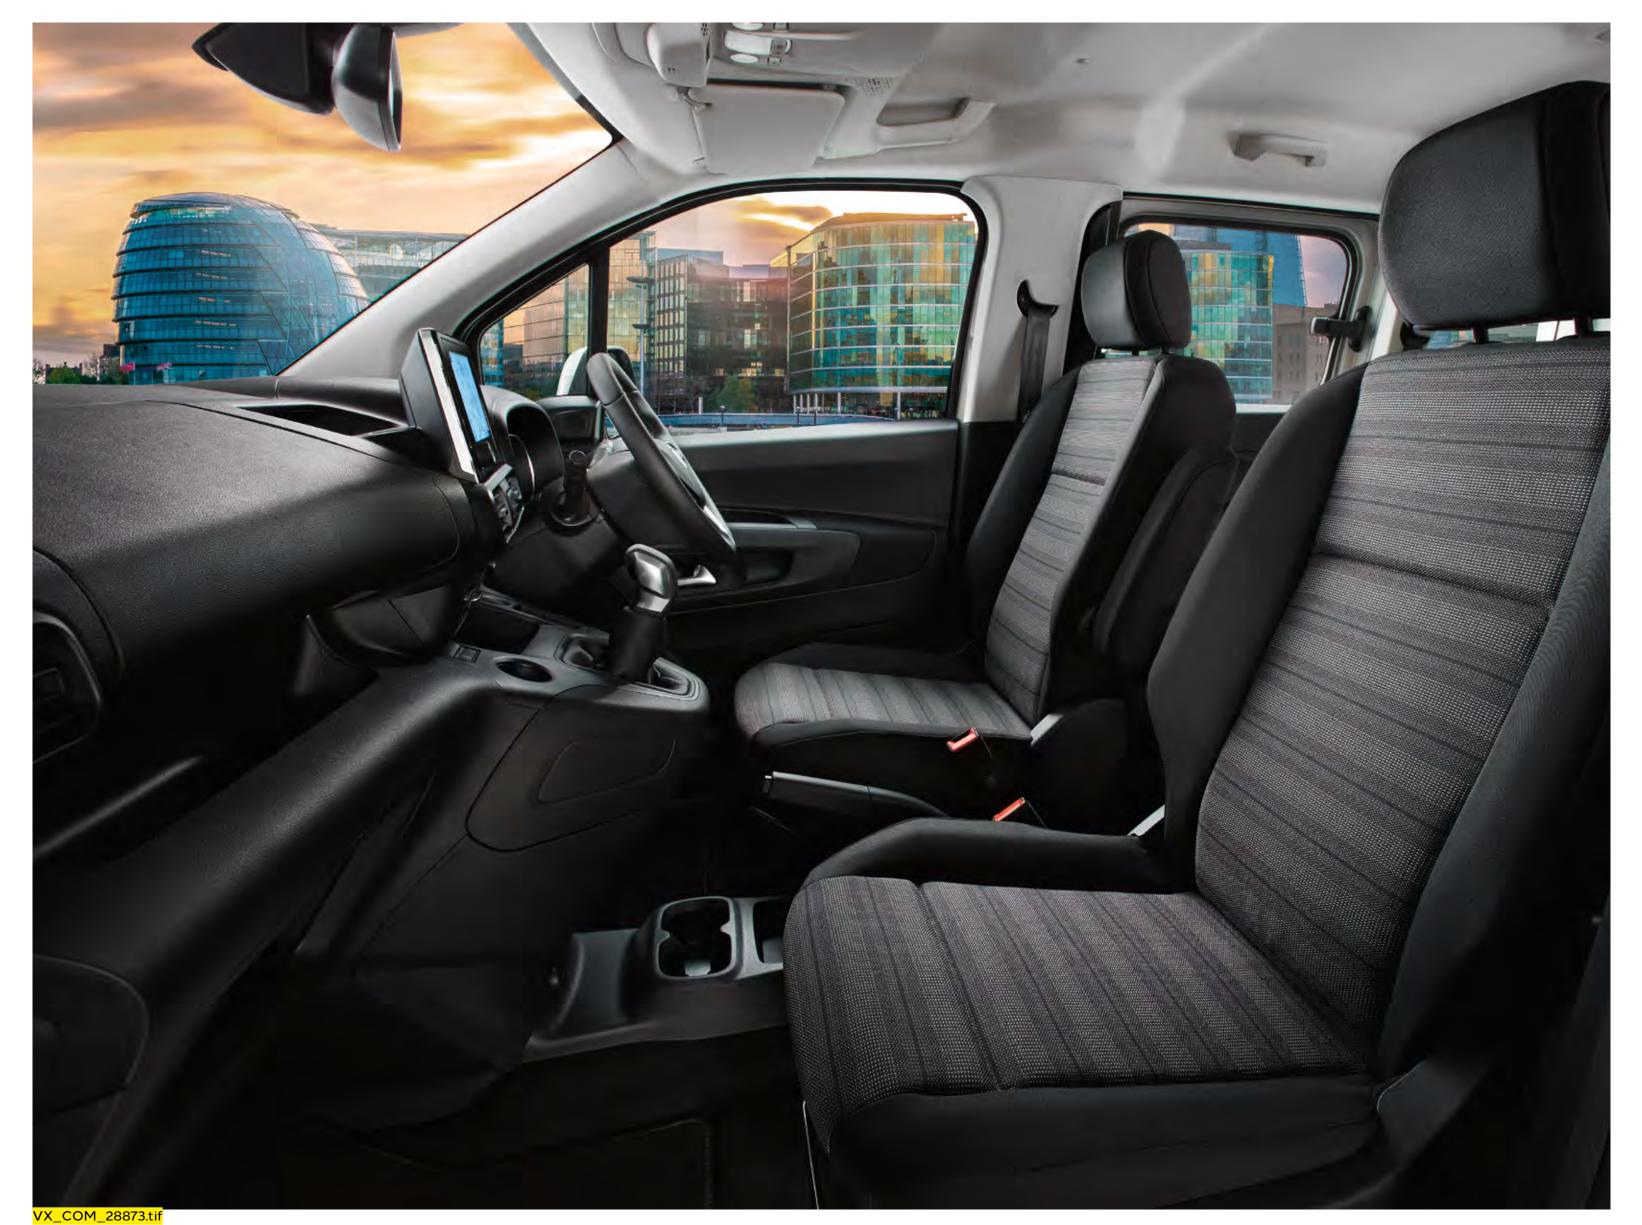

## Folding seats...

The 5-seat models, in standard or XL lengths, give you a 60/40 split rear bench with an extra large load area and convenient flat floor – perfect for just about everything you need to take with you.

## ISOFIX child seat mounting

All models feature three separate ISOFIX mounting points as standard.