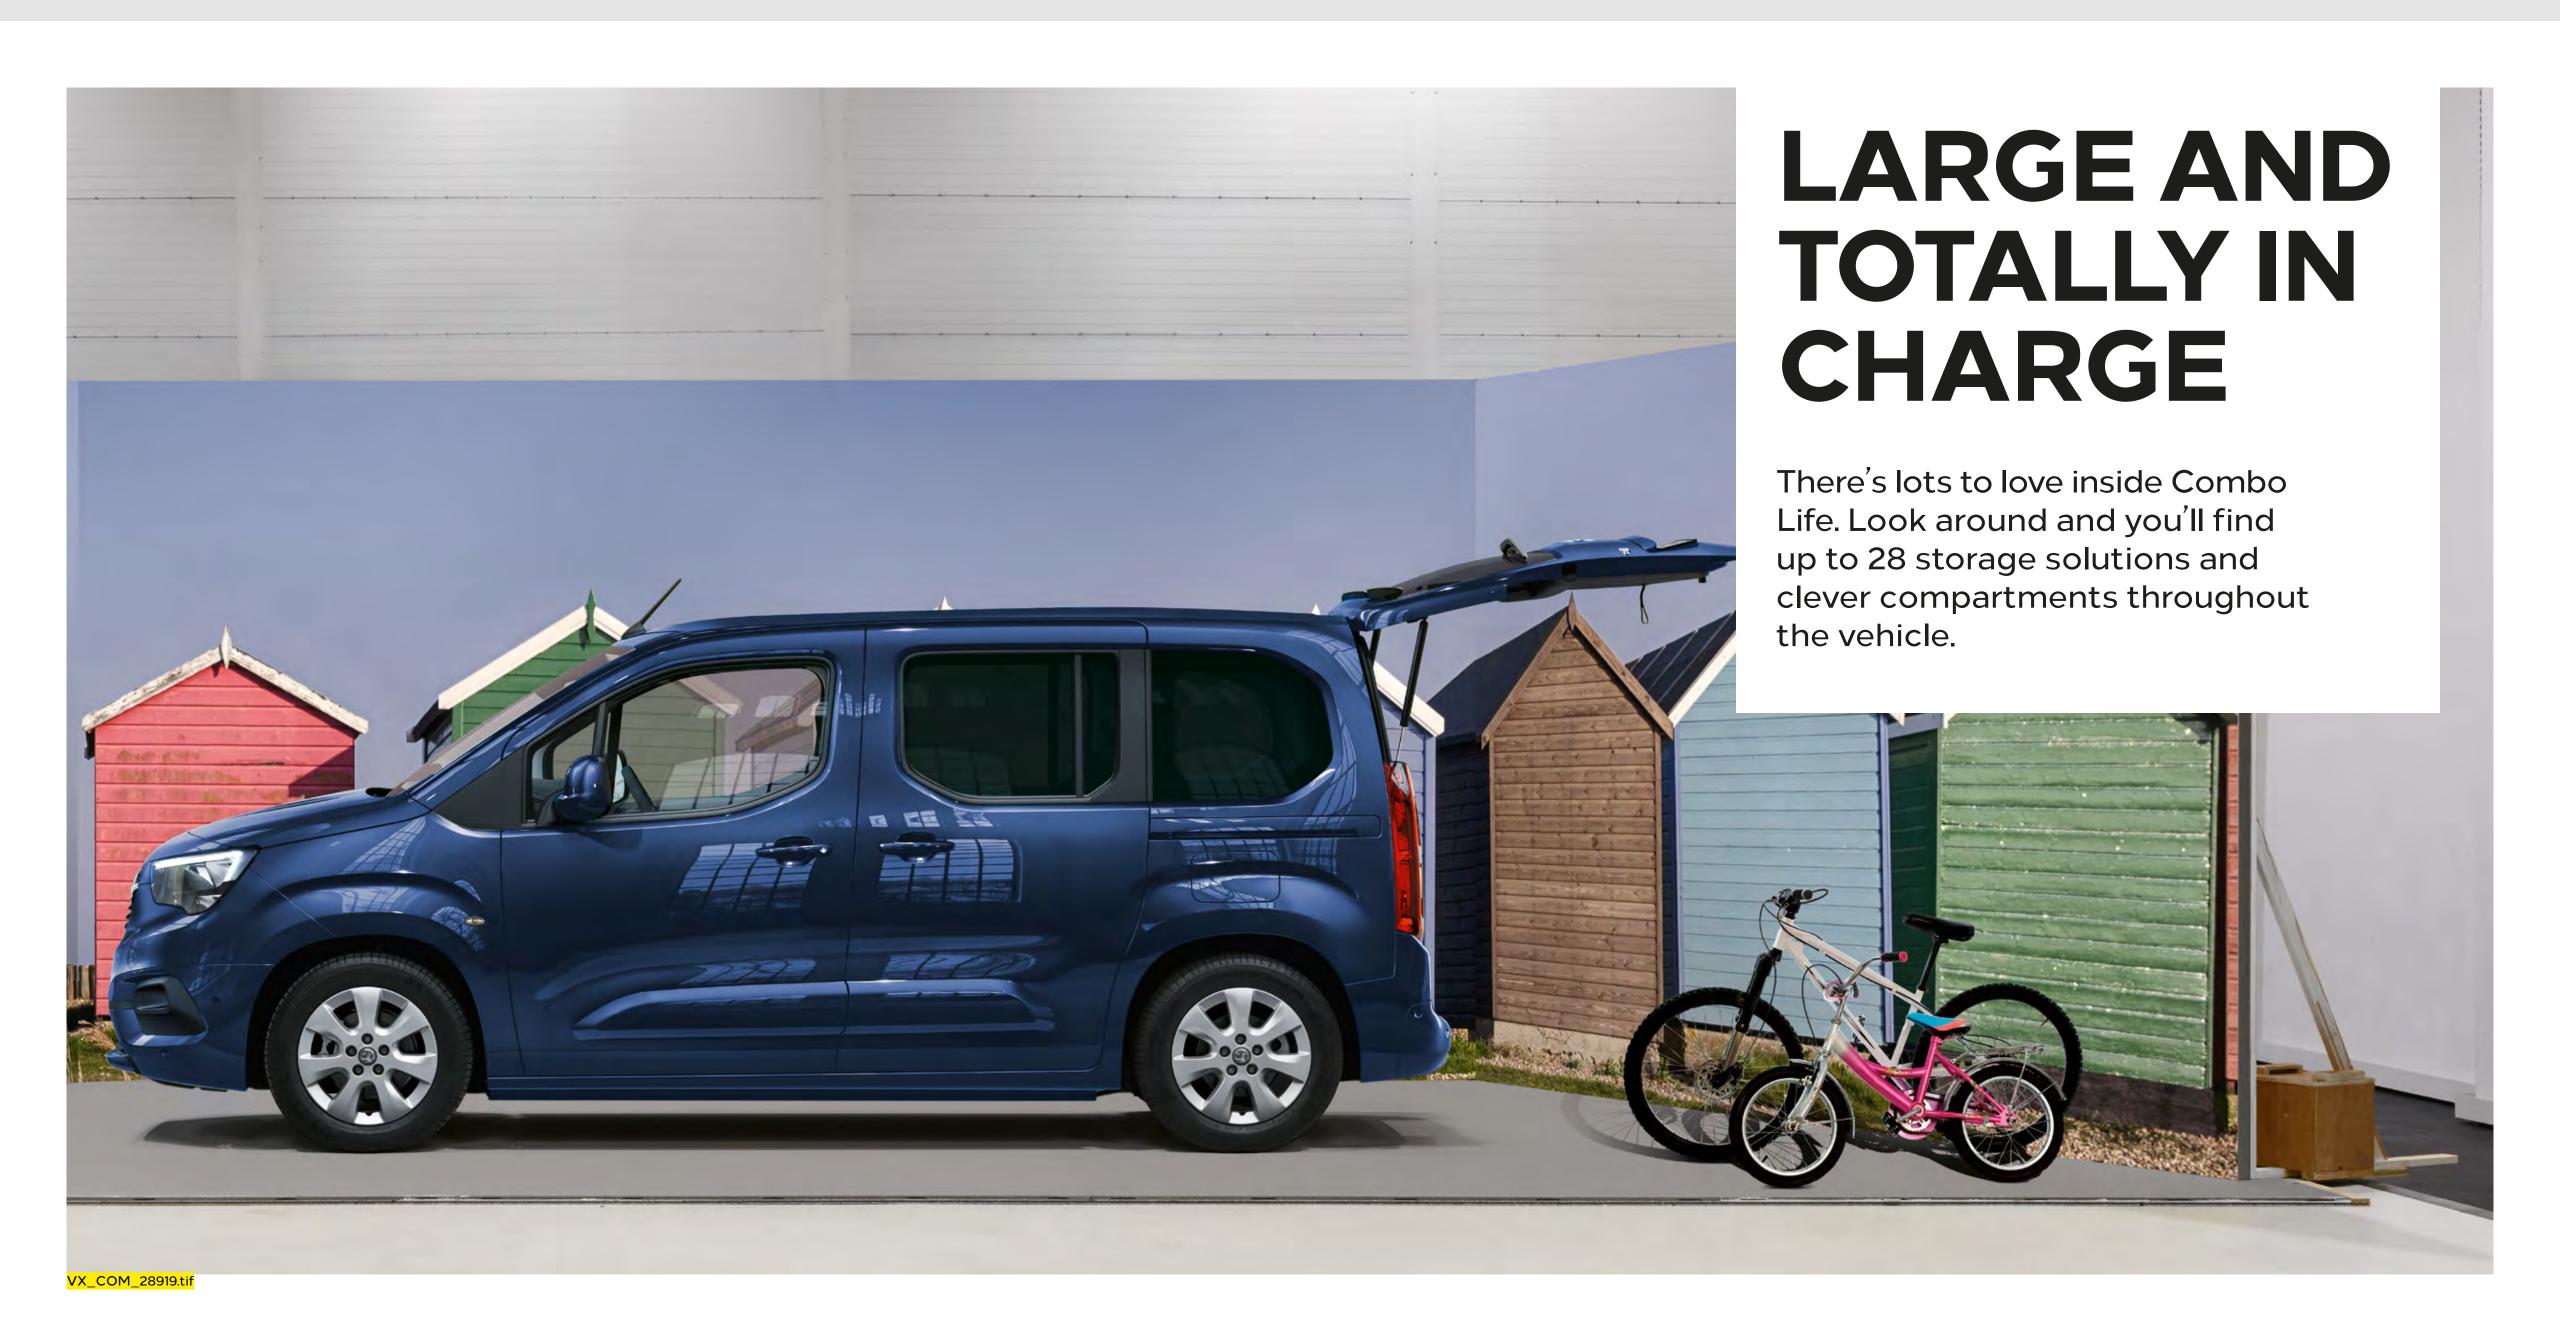

## GRABLIFE BY THE STERING WHEEL

It gives you more. More practicality. More space. More clever features. More time for the important things. Like weekends away with the kids. Spontaneous trips to the seaside. Adventures. Get-togethers. Family time. Me time. It simply helps you make the most of life. Because let's face it: there's more to life than just getting from A to B... and there's more to Combo Life.

## SPACE FOR LIFE

You have places to be. A family to look after. Hobbies to follow. You need a car that can handle it all. Say hello to Combo Life.

# PRACTICALLY THE ONLY WAY TO GET THE FAMILY TOGETHER

There's plenty of room for living inside Combo Life. You get a huge load area as standard. And when you've got even more to carry, you can easily fold the rear seats or, on 7-seater models, remove the third row seats. Load it up and off you go.