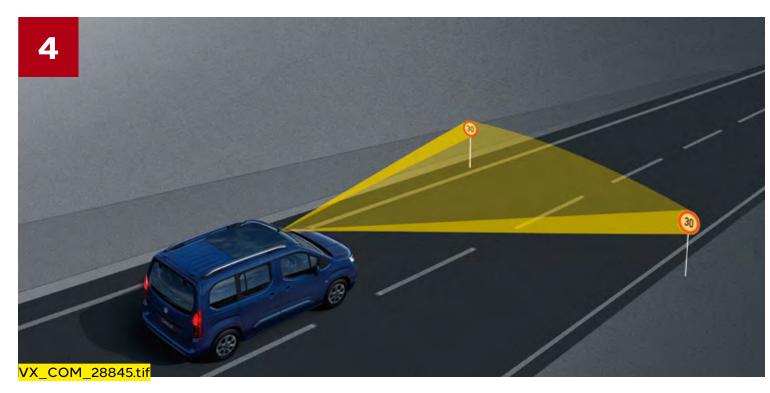

## Front camera system

- **1. Forward collision alert:** Warns you of hazards ahead, giving you plenty of time to act.
- 2. Automatic emergency braking with pedestrian detection: Will automatically slow down or stop should a car or person get too close.
- 3. Lane keep assist with lane departure warning: Keeps you in lane and out of harm's way, with an alert sound and a gentle nudge of your steering wheel.
- 4. Speed sign recognition: Detects speed limits and displays them clearly in your instrument cluster.