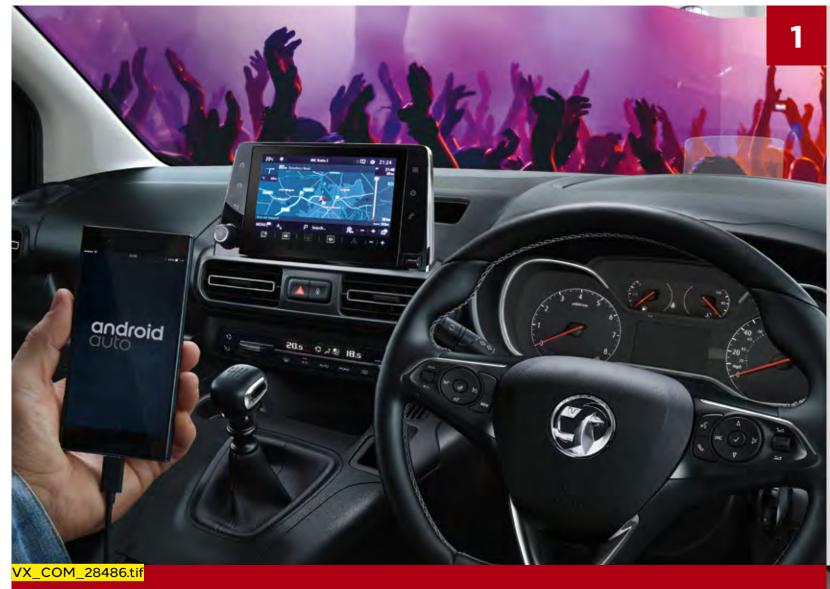

## 1. Smartphone projection\*

Apple CarPlay<sup>TM</sup> or Android Auto<sup>TM</sup> connects to your smartphone, projects it onto a high-resolution 8-inch touchscreen display and puts everything you need at your fingertips: contacts, music and phone sat nav.

## 3. Wireless charging\*

A convenient inductive charging pad wirelessly charges your smartphone with no annoying cables – and no fuss.

VX\_COM\_28922.tif

\*Optional at extra cost on certain models. In-car features should be used by drivers only when safe to do so. Drivers must be in full control of the vehicle at all times. Apple CarPlay™ is a trademark of Apple Inc., registered in the U.S. and other countries. For more detail on the Combo Life's infotainment systems, please click through to the Combo Life Price and Specification Guide, vauxhall.co.uk/gocombolife