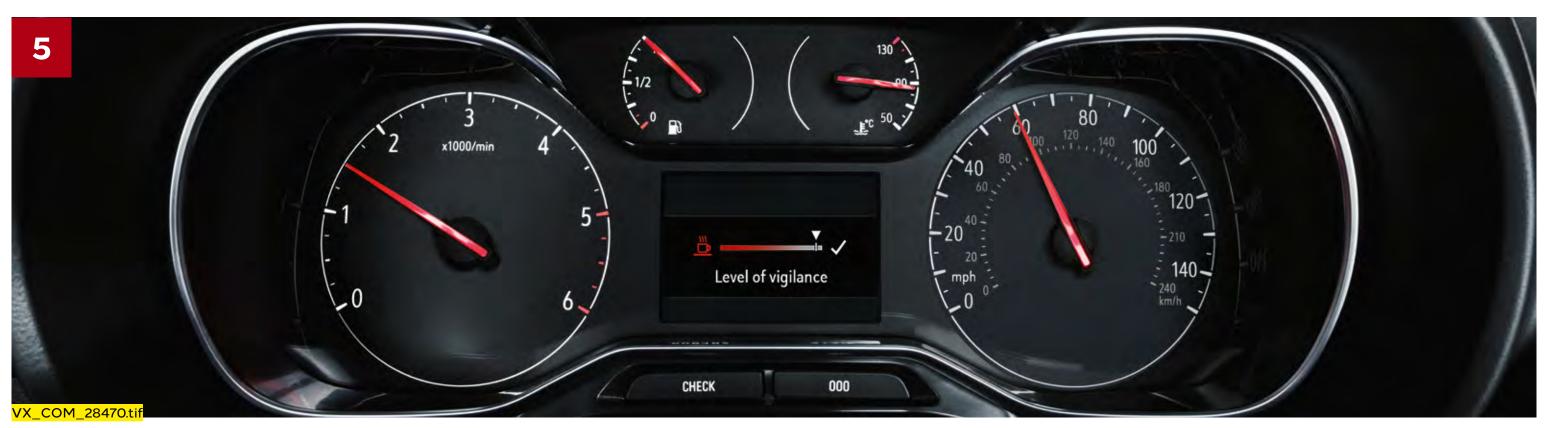

5. Driver drowsiness system:
Alerts you if you show signs of tiredness. It does this firstly by using sensors to monitor for any sudden steering corrections. The system also reminds you to take regular breaks when you are making longer journeys.