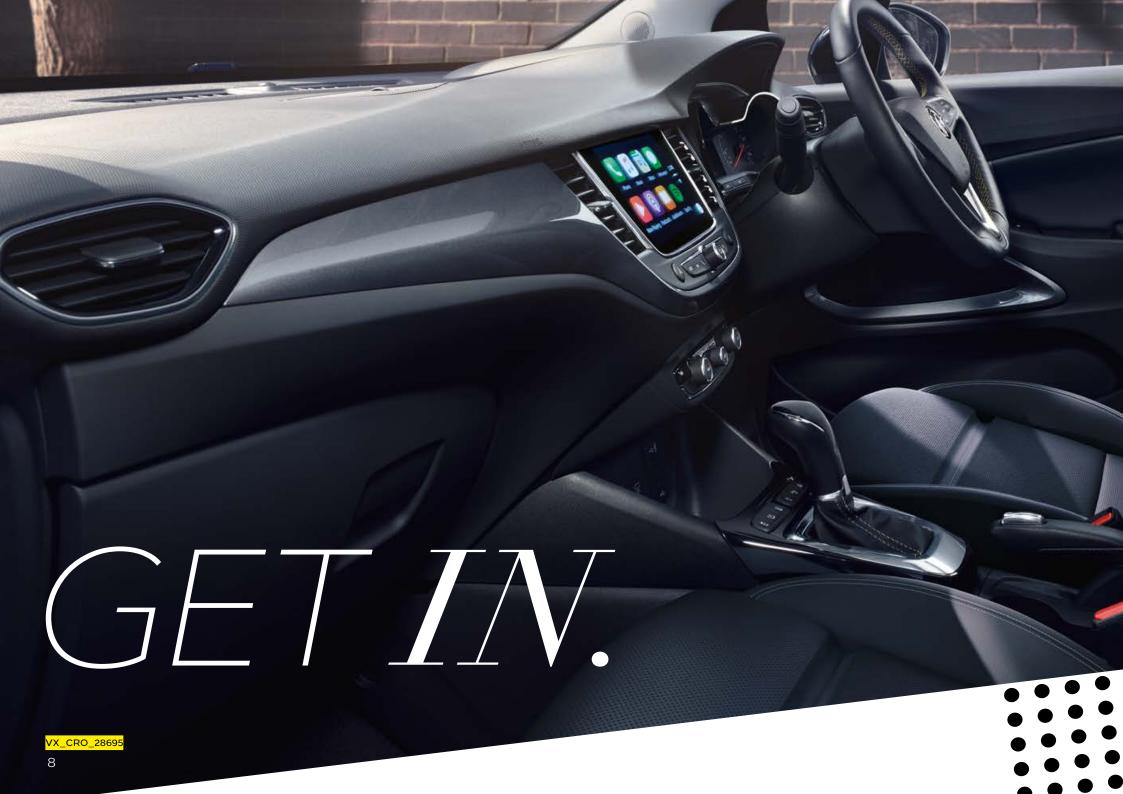

Like any relationship, it's not simply about looks. Hey, it's what's inside that counts.

And inside Crossland X you'll see plenty of smart stuff on show.

Its interior and facia are stylishly uncluttered, with plenty of space, light and all-round visibility, thanks to Crossland X's height.

Seating's adaptable and super comfy too, especially when you can choose heated leather\*. There's loads of well thought out storage ideas, and a touchscreen infotainment system everyone's gonna love.

Go on, have a look. It's the beginning of a beautiful relationship.