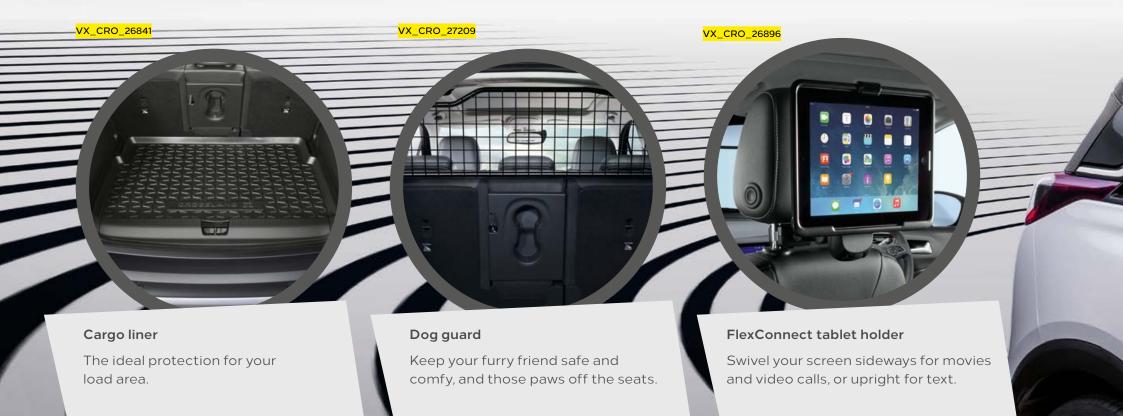

# WELOVE A LITTLE EXTRA.

Spacious and flexible inside, with plenty of smart tec – we've got to say there's not much Crossland X can't handle. But who doesn't need some little extras to make their car just right? No problem. Whether you're doing the school run every day or planning a big road trip, there's a handy accessory designed to make Crossland X do even more for you. To discover more, visit vauxhall.co.uk/accessories