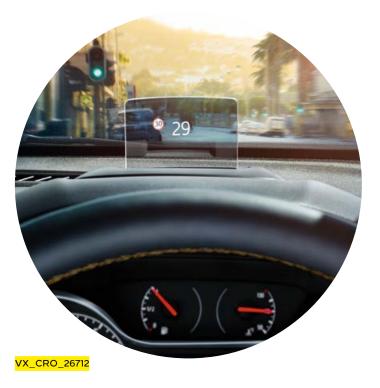

## Keep your eyes on the road with head-up display<sup>1</sup>

This clever system projects important info (like your speed and other dashboard alerts) onto a panel in your line of sight, to help keep your eyes front with less distraction