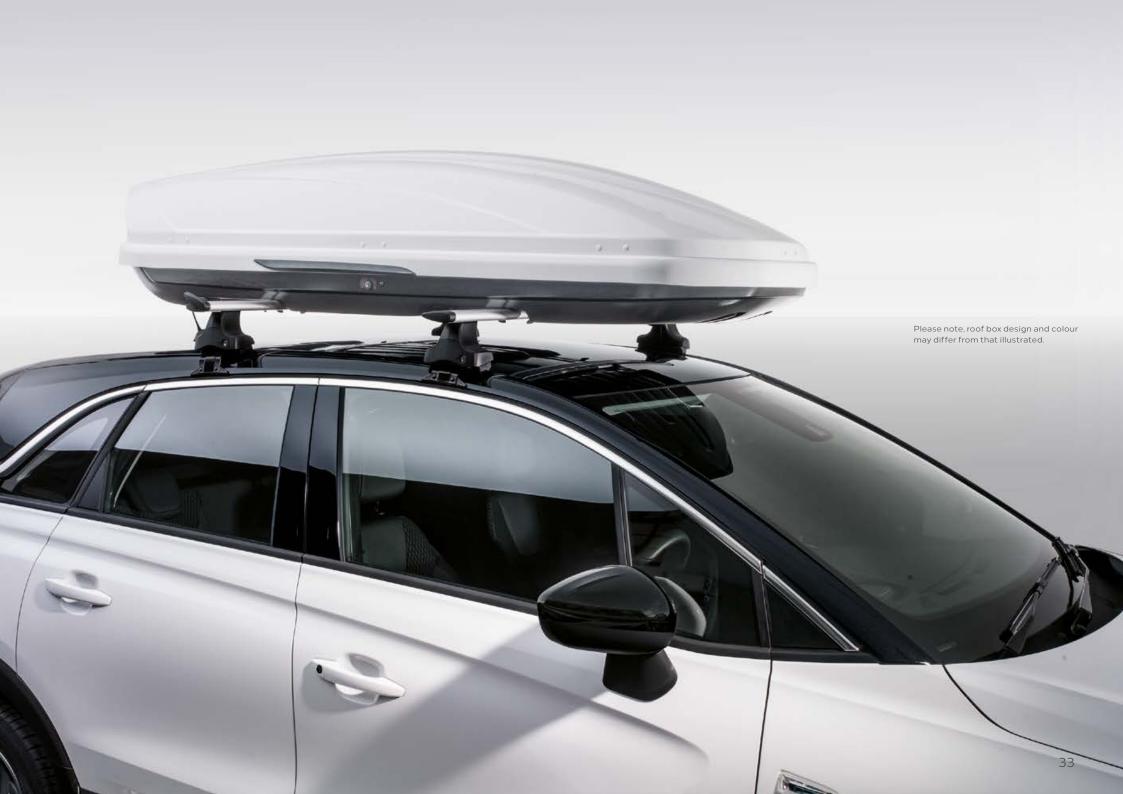

# WELOVE A LITTLE EXTRA.

Spacious and flexible inside, with plenty of smart tec – we've got to say there's not much Crossland X can't handle. But who doesn't need some little extras to make their car just right? No problem. Whether you're doing the school run every day or planning a big road trip, there's a handy accessory designed to make Crossland X do even more for you. To discover more, visit vauxhall.co.uk/accessories