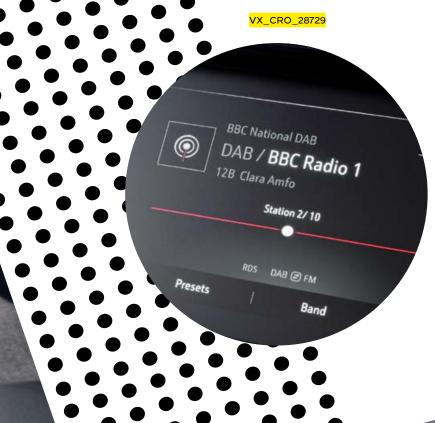

## Play it your way

Every Crossland X is kitted out with a USB connection and Bluetooth<sup>®2</sup> connectivity as standard – perfect for connecting all your devices and streaming audio. And with digital radio too, the musical possibilities are endless.