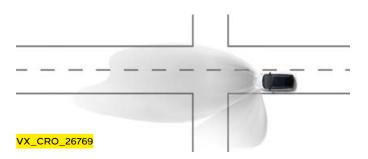

# See what you can't see with side blind spot alert<sup>3</sup>

If a vehicle moves into your blind spot, you get an instant visual alert.