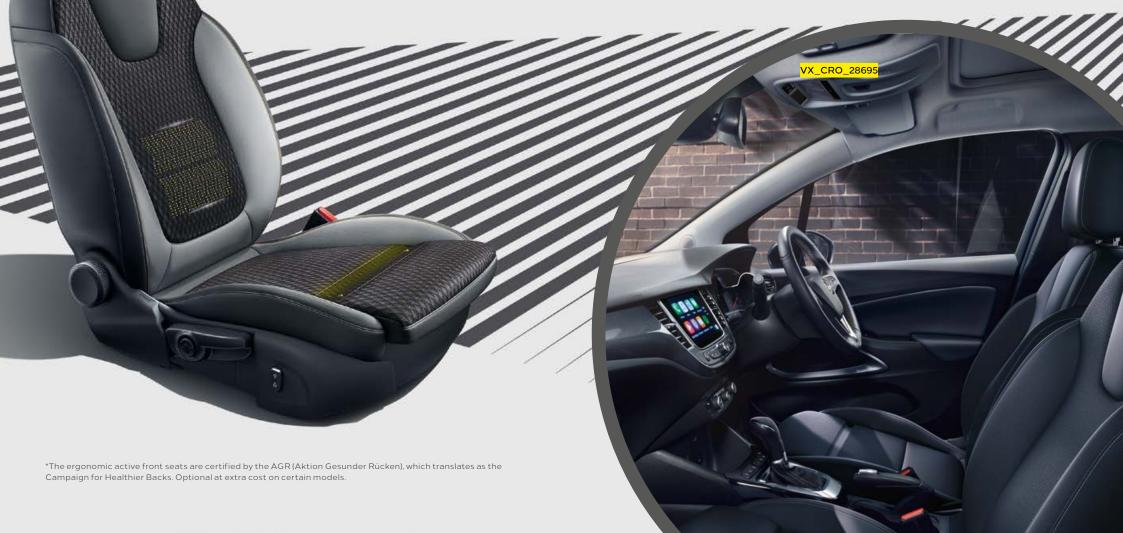

# IT'S THE CAR THAT LOVES YOU, BACK.

The way your whole body purrs when you sink into a properly comfy chair that hugs and supports you. Especially your back – it tingles with the attention.

That's the feeling we were after with our ergonomic active front seats for Crossland X. They're approved by an independent committee of Germany's finest back health experts and medical professionals (and they are serious about backs, believe us)\*.

## Sitting comfortably? You will be

Head restraints are adjustable two ways to give you perfect head support. Tailored lumbar support is electronically adjustable for perfect back comfort. Extendable thigh support provides perfect comfort for your legs. 16 adjustable seating controls gives you plenty of settings for the lumbar area, seat cushion, and seat position.

## You'll be sitting pretty

Arrive relaxed with our ergonomic active front seats\*. Designed to help you avoid back pain on long trips, they're just one of the premium-class highlights that make the Crossland X interior sit comfortably above the rest. You can even choose heated leather seats\*. Go on, spoil yourself.