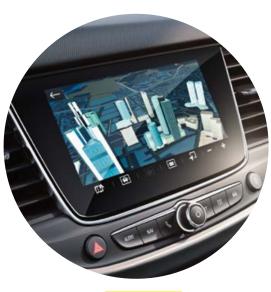

## It knows its way around

With 3D navigation and traffic info from Traffic Message Channel on the big colour touchscreen, the Navi 5.0 IntelliLink\* gets you where you want to be – fast. It'll even search for a point of interest like the nearest car park or petrol station and then direct you to it. Genius.