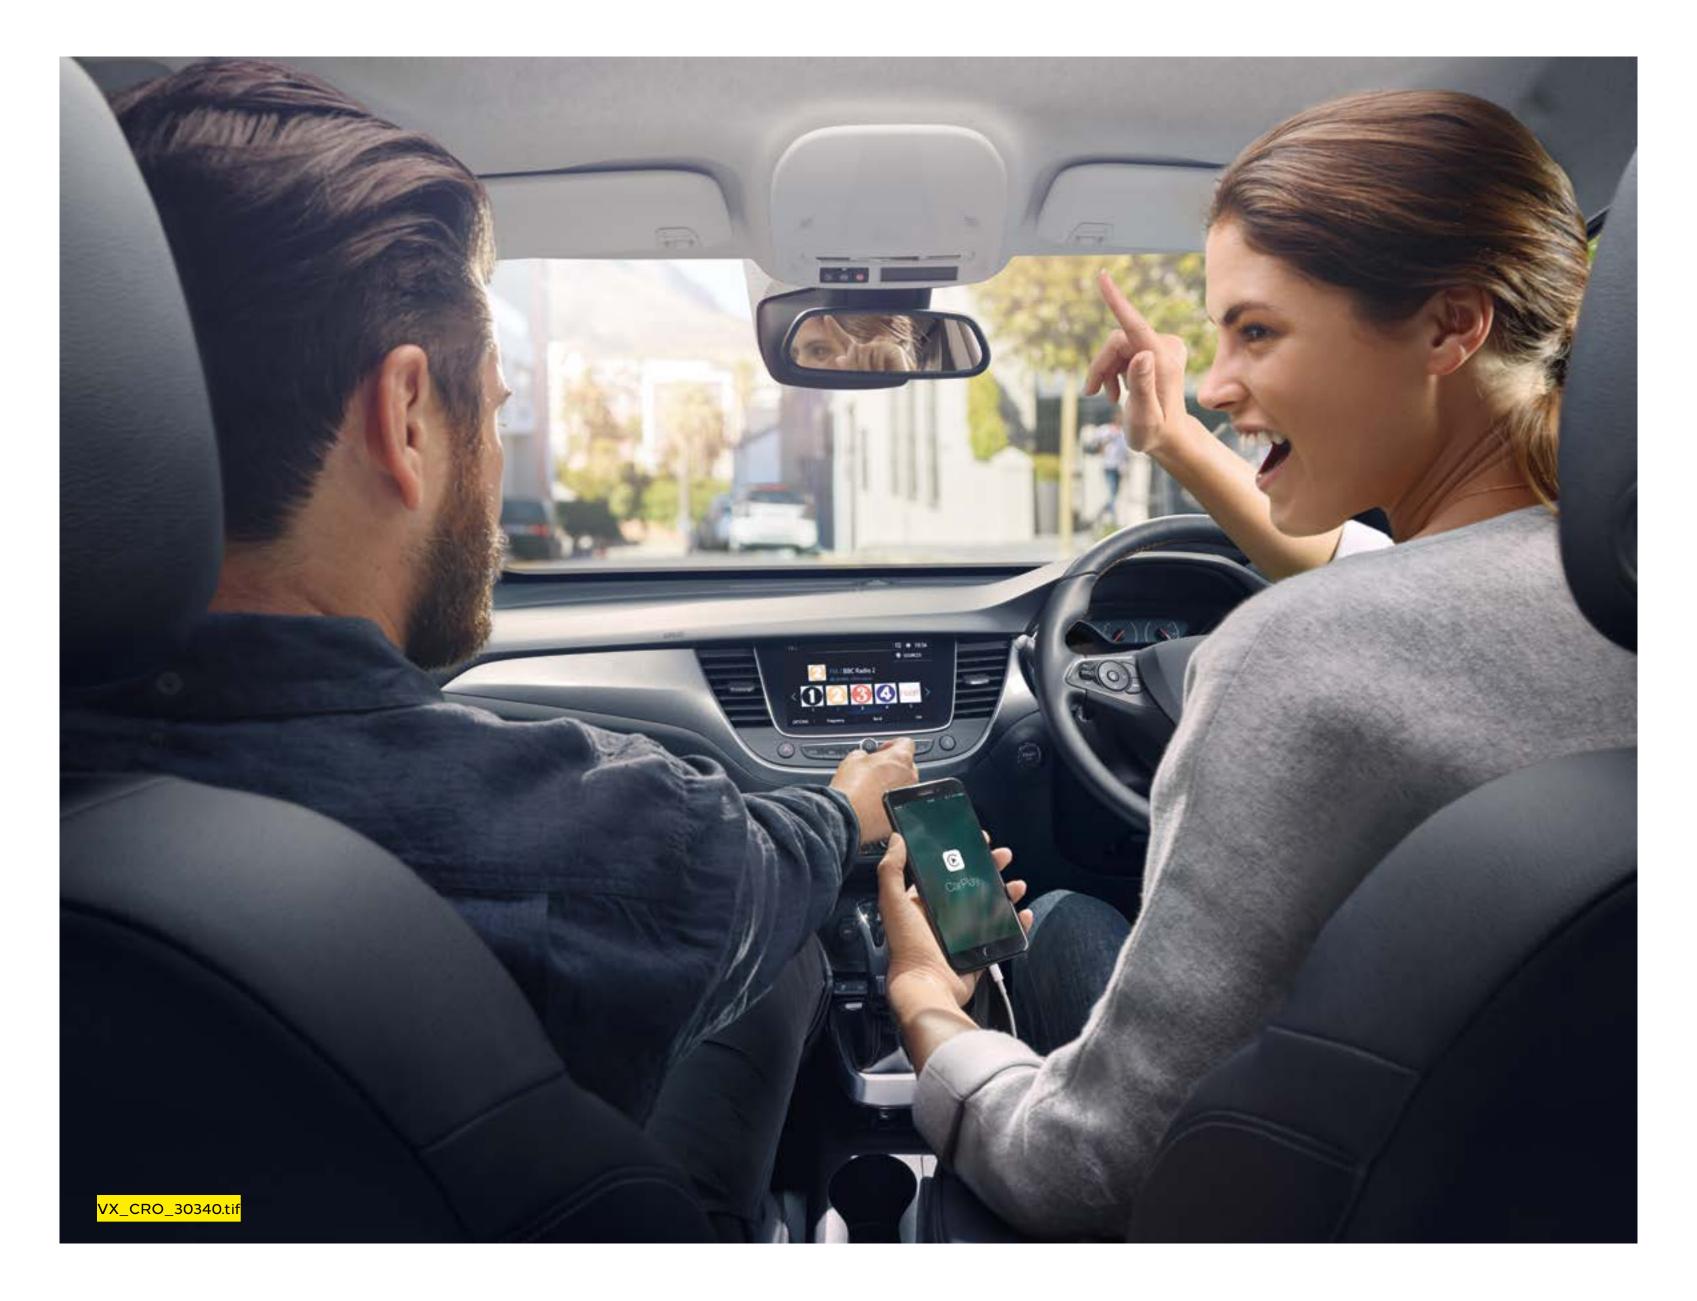

### **PLAY IT YOUR WAY**

New sounds or classic anthems, time spent in the car goes loads quicker with the music you love. So Crossland X brings you the new R4.0 IntelliLink infotainment system.

It connects your mobile device using Bluetooth<sup>®</sup>, Apple CarPlay<sup>™</sup> or Android Auto<sup>™</sup>, and projects it seamlessly to the R4.0 IntelliLink 7-inch touchscreen.<sup>1</sup>

### Best mates with your mobile

There's less plugs and more play with the R4.0 IntelliLink infotainment system. It connects through the USB and projects your phone onto the high-resolution 7-inch touchscreen display, so you can play songs, videos and use apps on the go.