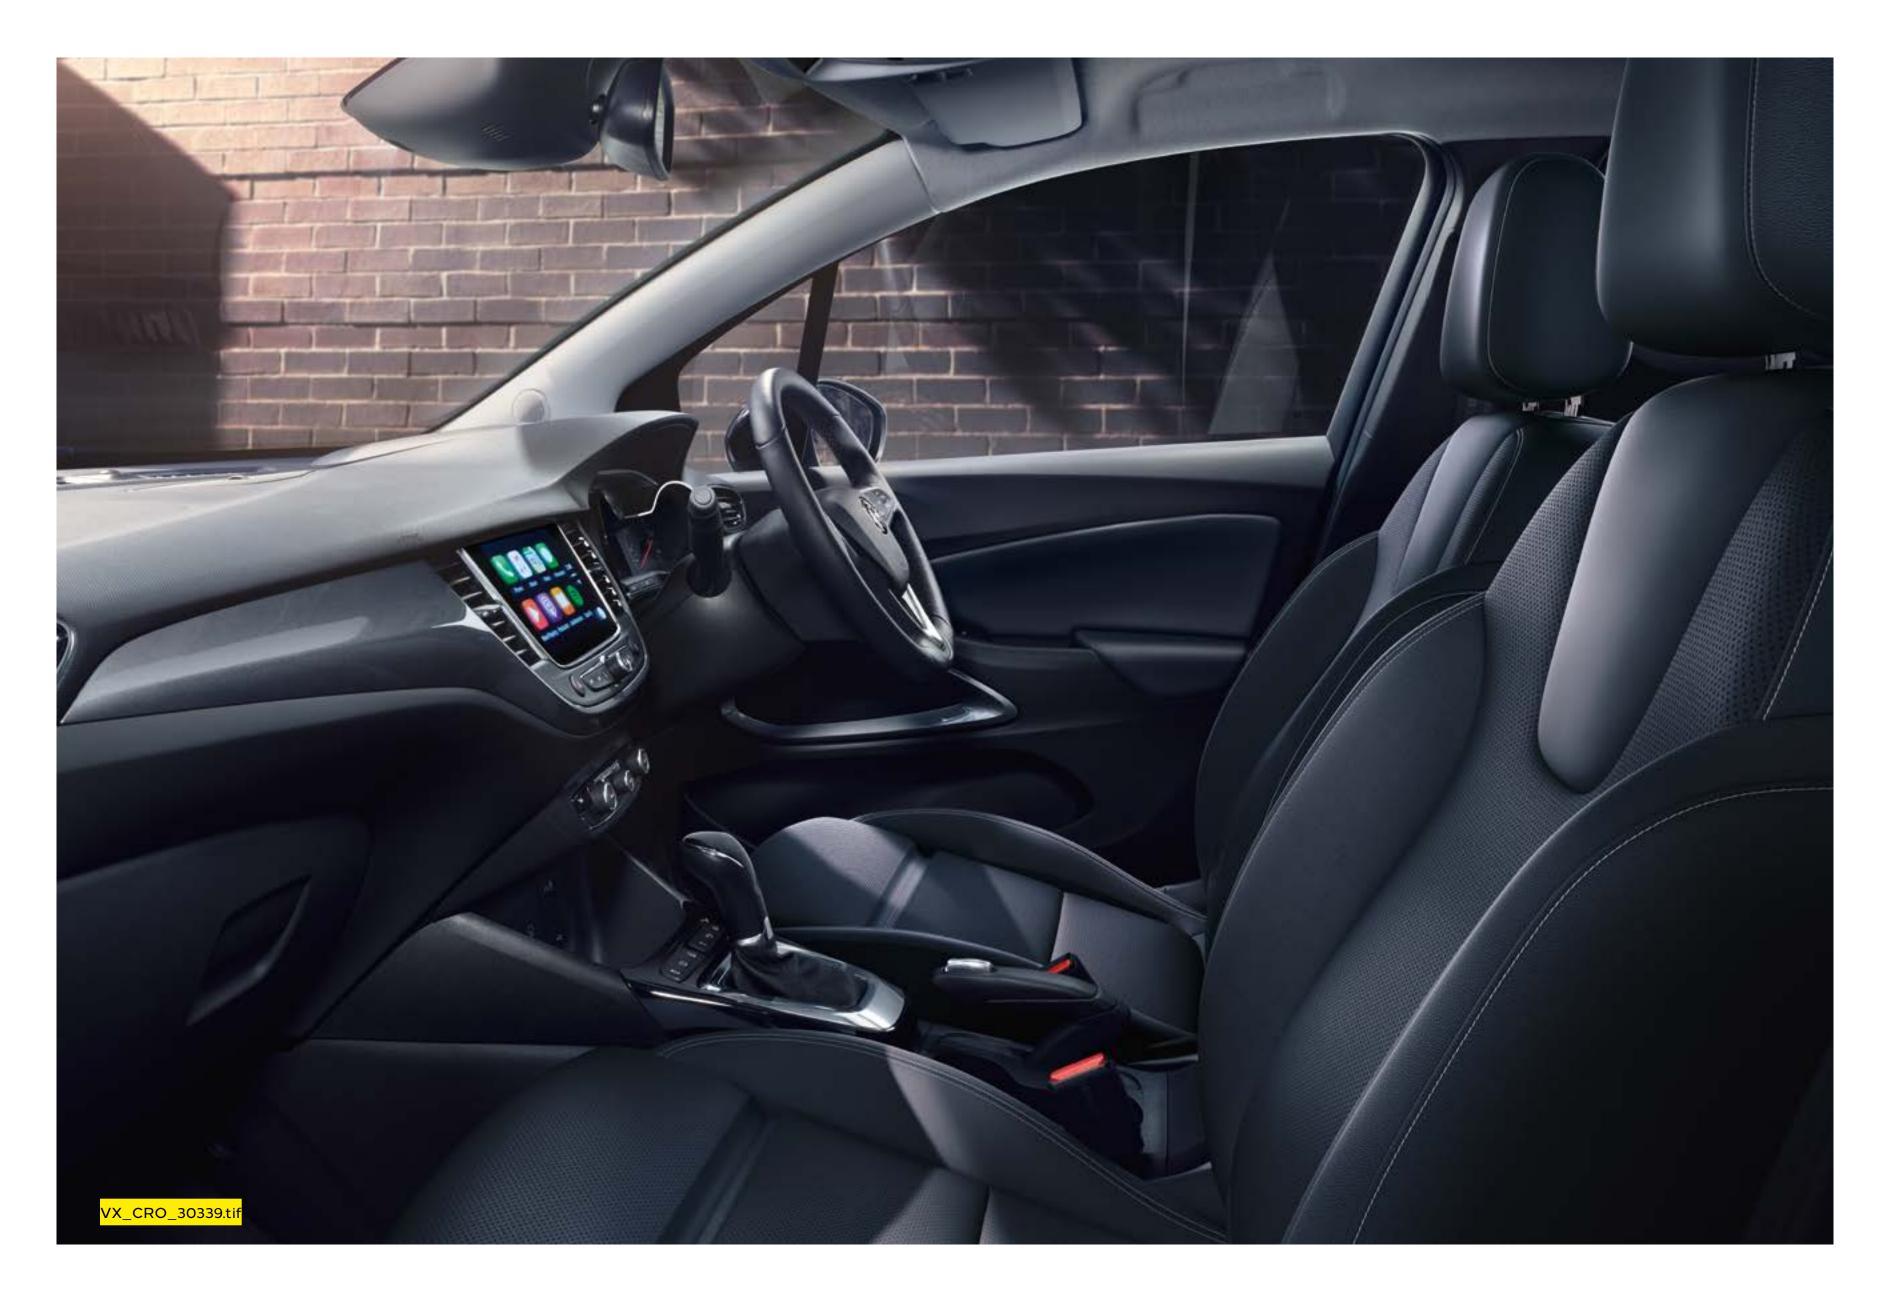

# **GET IN**

Spacious and flexible inside, with plenty of useful tech, there's not much Crossland X can't handle.

Look around and you'll see plenty of smart stuff on show. Its interior and facia are stylishly uncluttered, with plenty of space, light and all-round visibility, thanks to Crossland X's height.

Seating's adaptable and super comfy too, especially when you can choose heated leather\*. There's loads of well thought out storage ideas, and enough luggage space to swallow all those family necessities.

### **PLAY IT YOUR WAY**

New sounds or classic anthems, time spent in the car goes loads quicker with the music you love. So Crossland X brings you the new R4.0 IntelliLink infotainment system.

It connects your mobile device using Bluetooth<sup>®</sup>, Apple CarPlay<sup>™</sup> or Android Auto<sup>™</sup>, and projects it seamlessly to the R4.0 IntelliLink 7-inch touchscreen.<sup>1</sup>

### Play it your way

Every Crossland X is kitted out with a USB connection and Bluetooth® connectivity<sup>1</sup> as standard – perfect for connecting all your devices and streaming audio. And with digital radio too, the musical possibilities are endless.

### Best mates with your mobile

There's less plugs and more play with the R4.0 IntelliLink infotainment system. It connects through the USB and projects your phone onto the high-resolution 7-inch touchscreen display, so you can play songs, videos and use apps on the go.