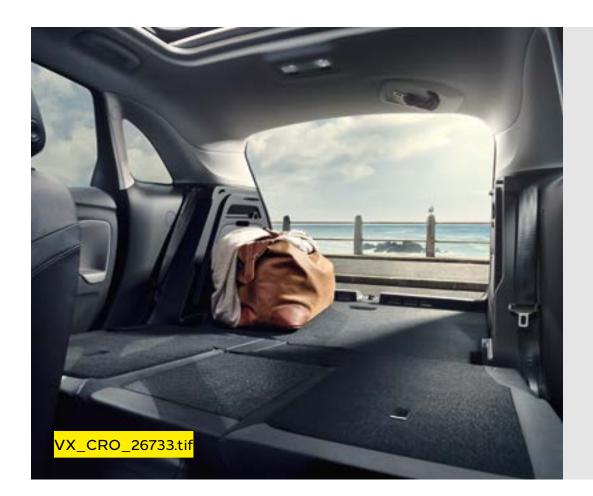

## MAKE ROOM **FOR LIVING**

Space is important. Especially when it comes to packing for your holidays. No need to be challenged by Crossland X's dimensions though. It has space to spare, with the power to split it, expand it and make it more flexible.

Even before you start, the boot's a generous 410 litres. And, with a simple slide of the rear seats, you've got space for anything from giant plants and awkward pushchairs to a car full of kids and a boot load of flat pack furniture.<sup>1</sup>

#### **Split and Slide**

You can split the rear seats 40/60 by sliding them forward or back to expand the boot space up to 520 litres<sup>1</sup>. Or, if you flip the back row of seats flat, you've got a whopping 1,255 litres.