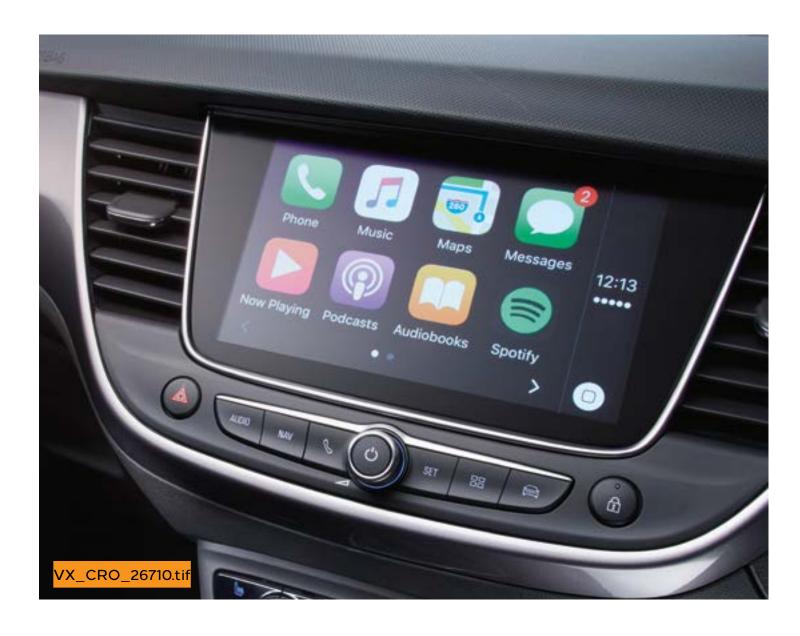

### **PLAY IT YOUR WAY**

New sounds or classic anthems, time spent in the car goes loads quicker with the music you love. So Crossland X brings you the new R4.0 IntelliLink infotainment system.

It connects your mobile device using Bluetooth<sup>®</sup>, Apple CarPlay<sup>™</sup> or Android Auto<sup>™</sup>, and projects it seamlessly to the R4.0 IntelliLink 7-inch touchscreen.<sup>1</sup>

### Best mates with your mobile

There's less plugs and more play with the R4.0 IntelliLink infotainment system. It connects through the USB and projects your phone onto the high-resolution 7-inch touchscreen display, so you can play songs, videos and use apps on the go.