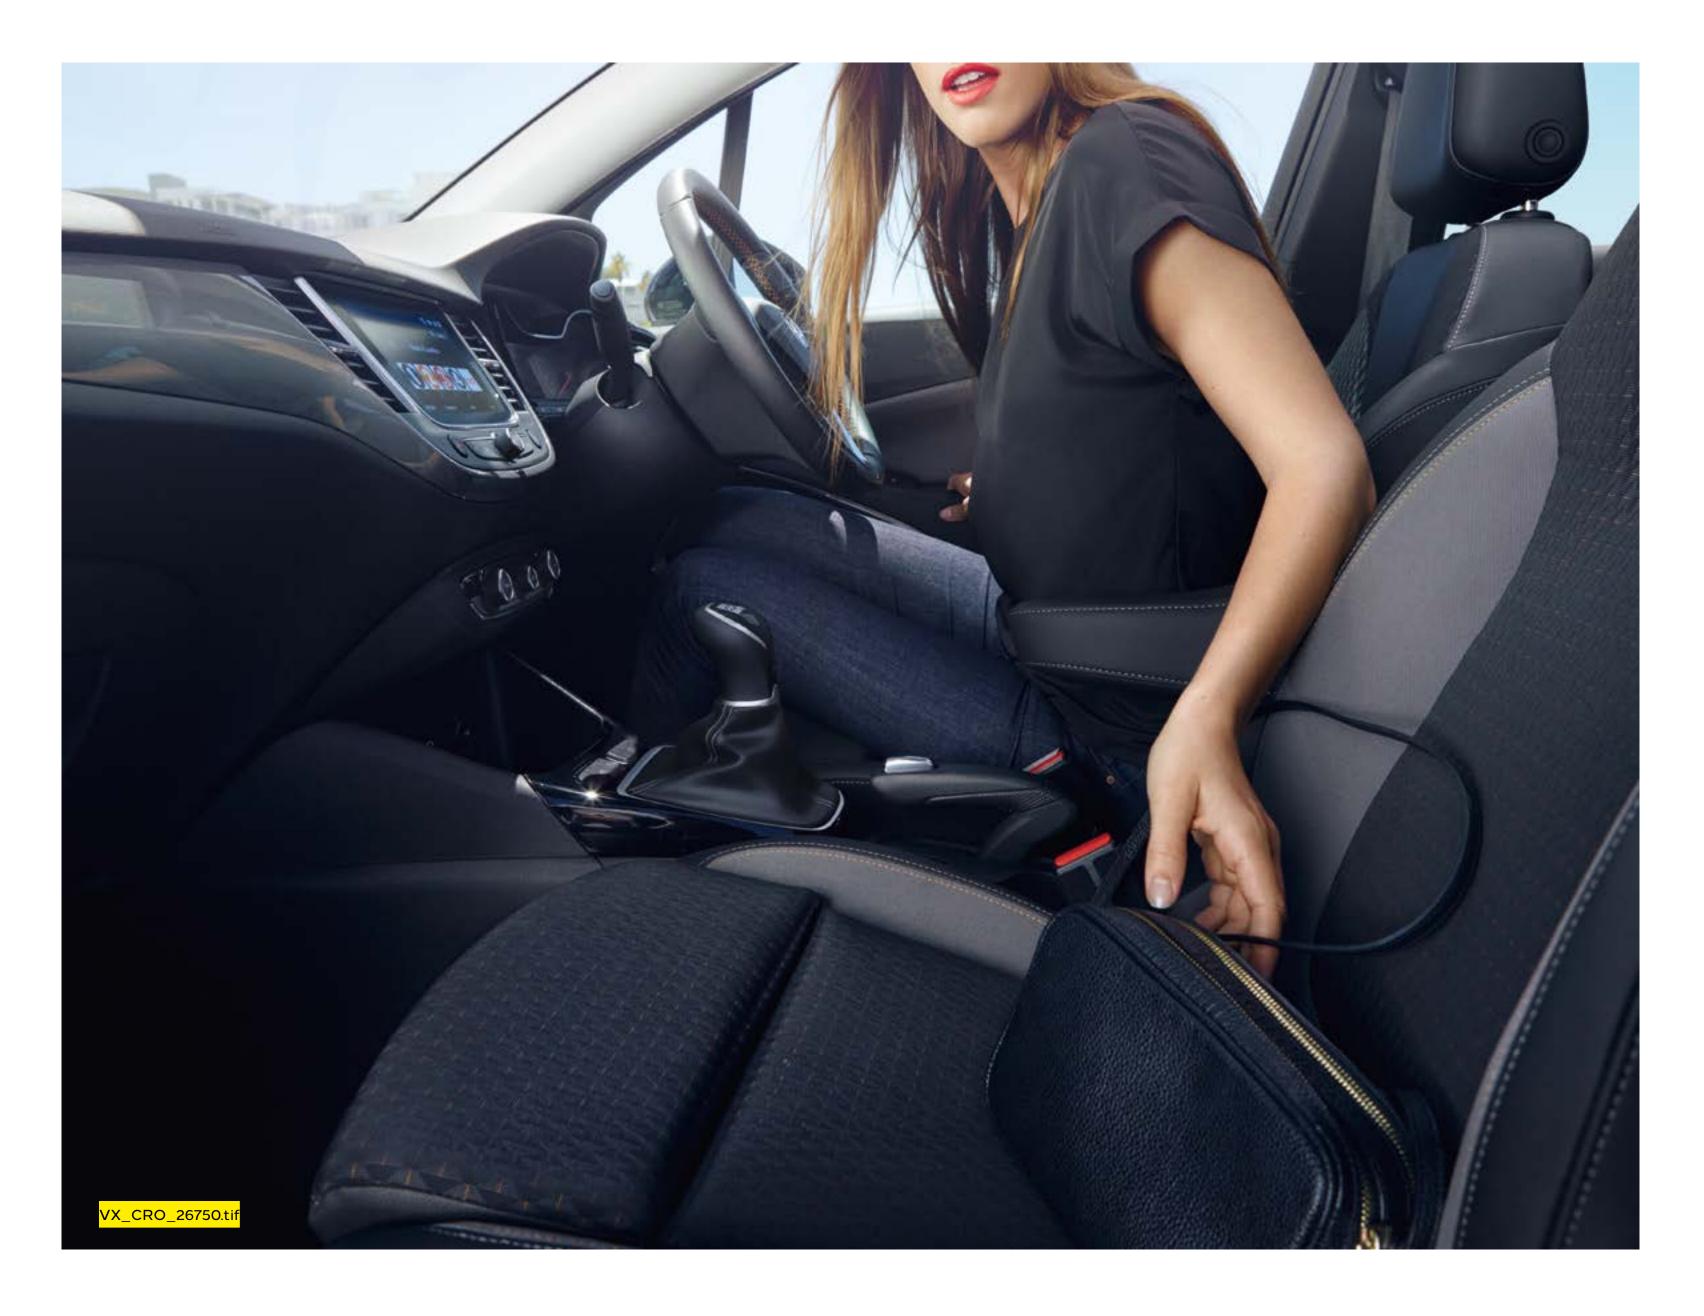

# **GET IN**

Spacious and flexible inside, with plenty of useful tech, there's not much Crossland X can't handle.

Look around and you'll see plenty of smart stuff on show. Its interior and facia are stylishly uncluttered, with plenty of space, light and all-round visibility, thanks to Crossland X's height.

Seating's adaptable and super comfy too, especially when you can choose heated leather\*. There's loads of well thought out storage ideas, and enough luggage space to swallow all those family necessities.