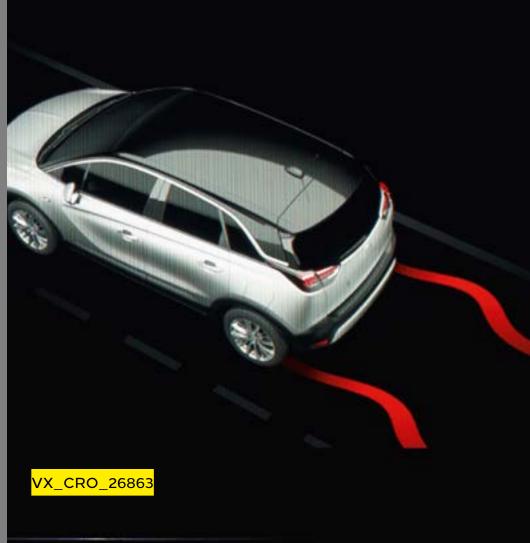

### SMART ENOUGH TO STOP YOU IN YOUR TRACKS

Stay safe and one step ahead with the Crossland X's innovative safety features.

A super smart front-facing camera looks out for you, warning you if you drift out of lane and reading speed signs to ensure you stay within the legal limit.

Completing the list as part of the optional Safety Pack is an intelligent driver drowsiness system and sensors that alert you if you need to brake suddenly, or even automatically apply the brakes... we told you it was smart.

#### Lane departure warning

If you drift out of your lane without signalling, this warning system alerts you with a sound and a visual warning.

#### **Automatic emergency braking**<sup>1</sup>

When you're out on the road, this ingenious system warns if you approach the car in front too fast, and automatically brakes for you as a fail-safe. Phew.

#### Speed sign recognition

Smarter, safer and helping you avoid fines, the Crossland X's speed sign recognition system detects and alerts you to current and changing speed limits.