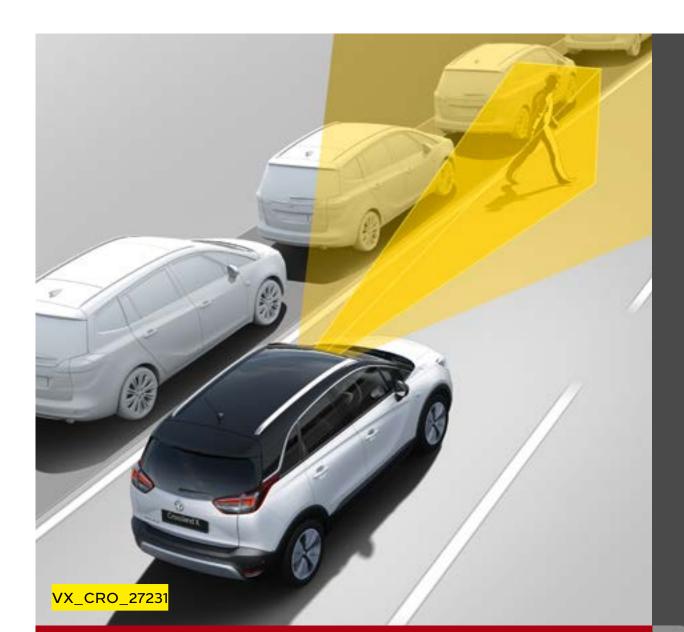

### SMART ENOUGH TO STOP YOU IN YOUR TRACKS

Stay safe and one step ahead with the Crossland X's innovative safety features.

A super smart front-facing camera looks out for you, warning you if you drift out of lane and reading speed signs to ensure you stay within the legal limit.

#### **Automatic emergency braking**<sup>1</sup>

When you're out on the road, this ingenious system warns if you approach the car in front too fast, and automatically brakes for you as a fail-safe. Phew.