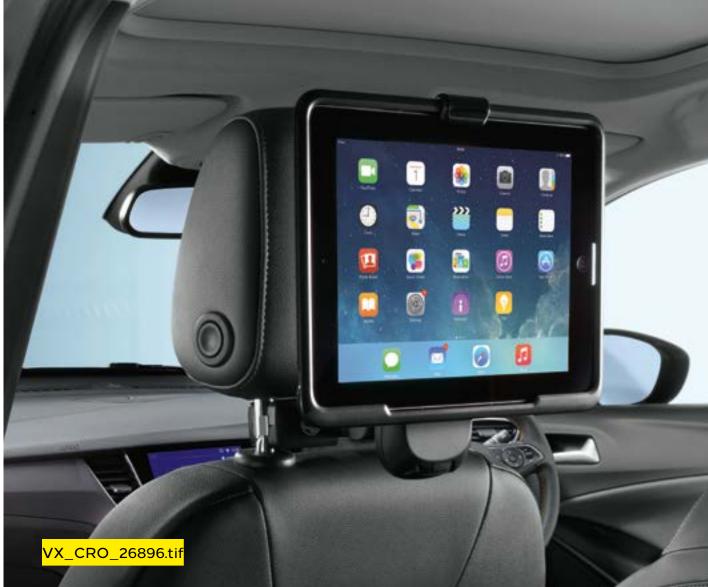

### 3. FlexConnect tablet holder

Swivel your screen sideways for movies and video calls, or upright for text.