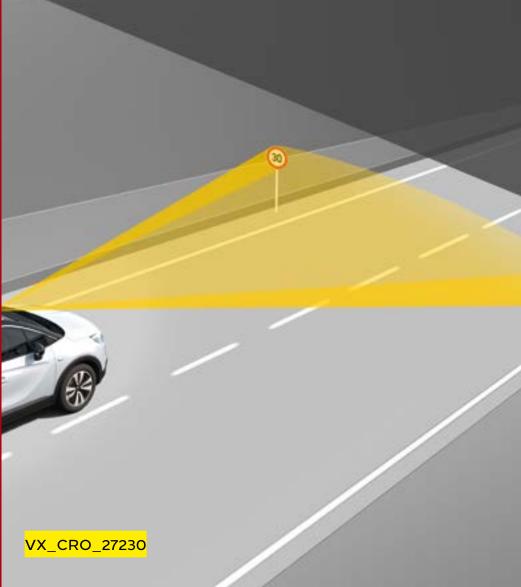

### SMART ENOUGH TO STOP YOU IN YOUR TRACKS

Stay safe and one step ahead with the Crossland X's innovative safety features.

A super smart front-facing camera looks out for you, warning you if you drift out of lane and reading speed signs to ensure you stay within the legal limit.

#### Speed sign recognition

Smarter, safer and helping you avoid fines, the Crossland X's speed sign recognition system detects and alerts you to current and changing speed limits.