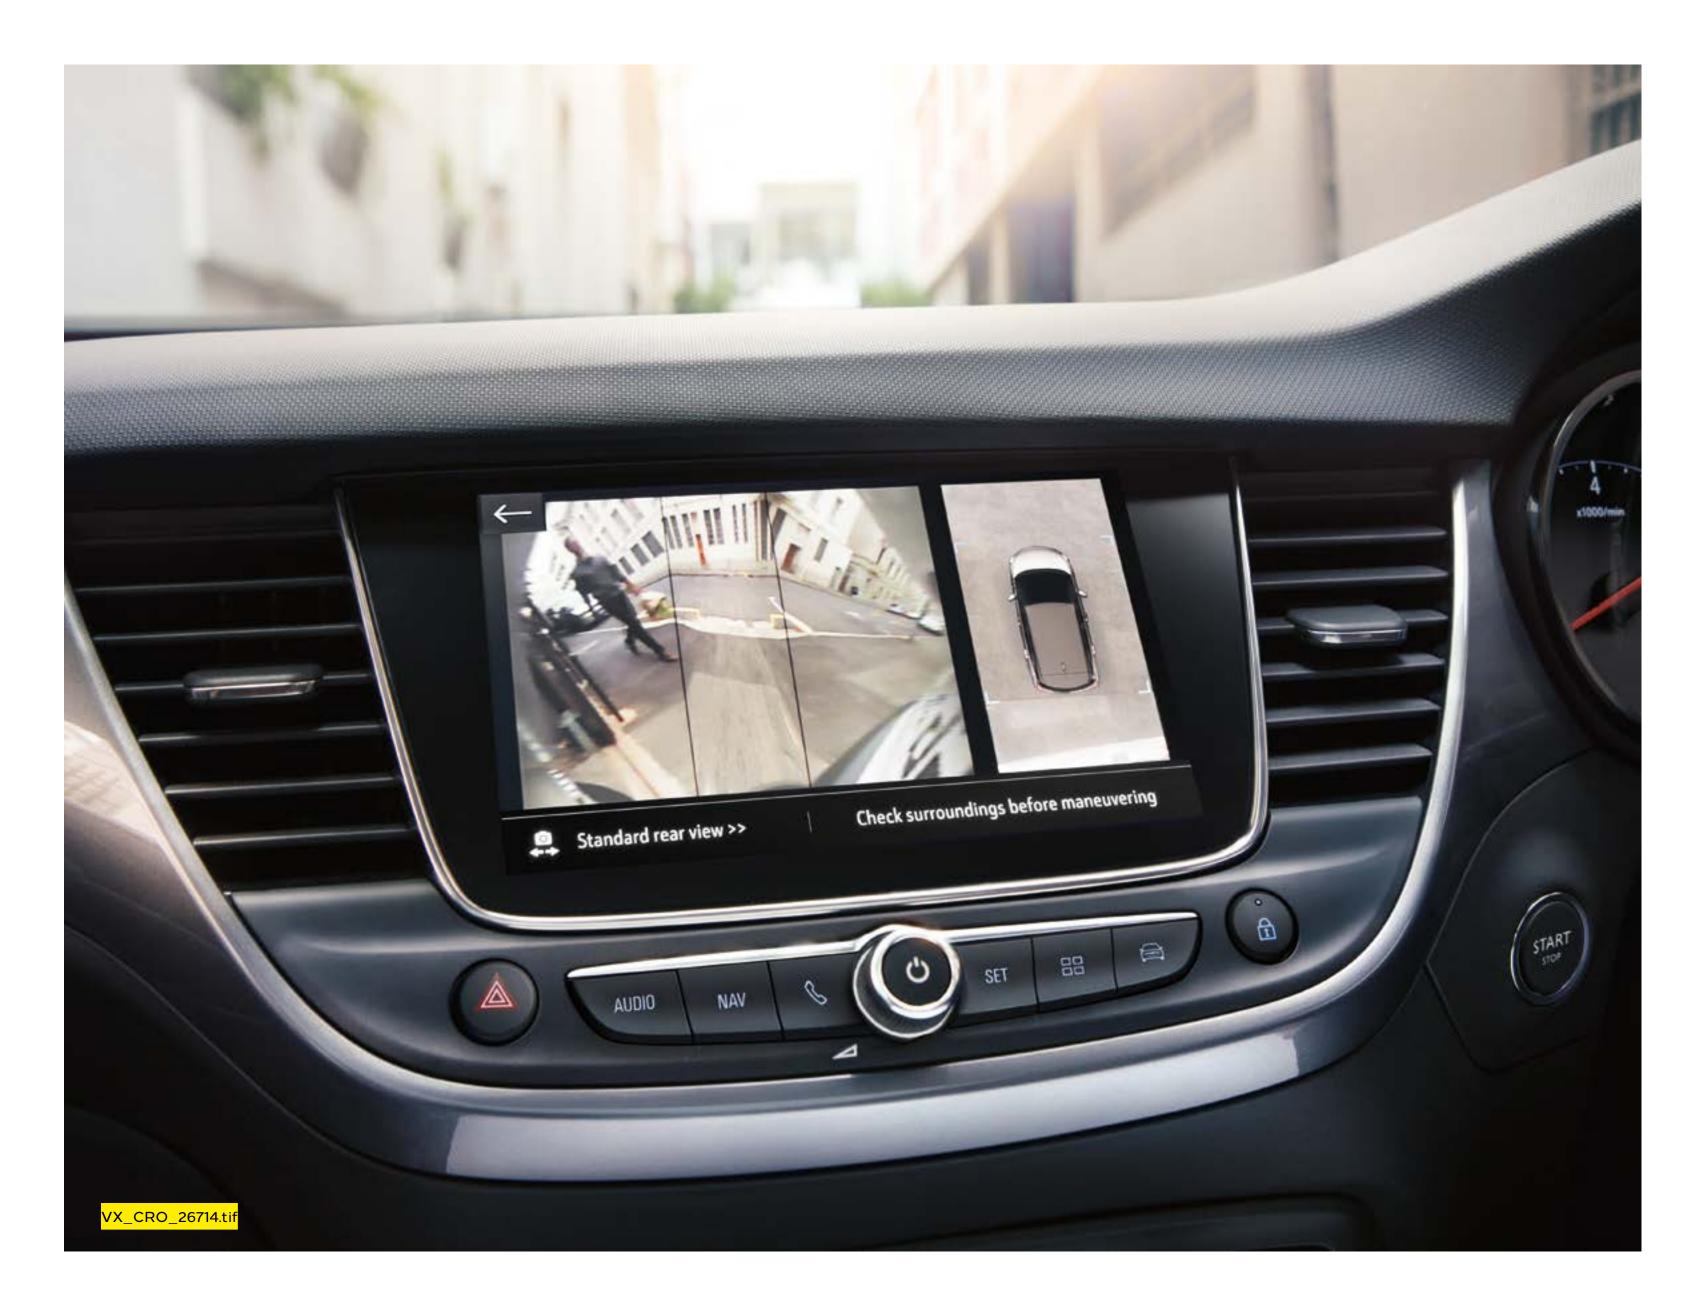

# ONCE YOU'VE TRIED THIS, YOU'LL NEVER LOOK BACK

Parking's maybe the least popular aspect of driving (apart from being stuck in traffic, of course). So we've made it easy for you with the Crossland X's optional driver assistance systems. Helping you park like a pro and even giving you eyes in the back of your head with a rear-view camera.

# WE'VE GOT YOUR BACK

#### **Panoramic rear-view camera**<sup>1</sup>

Using your facia's touchscreen display, this smart 180° camera gives you a pin-sharp, extra-wide view of the blind spots behind and to the sides of your car. Makes it so much easier to avoid accidents when you're reversing in and out of spaces.

#### Parking distance sensors<sup>2</sup>

Your Crossland X has always got your back, with intelligent sensors that help you reverse into tight parking bays and alerting you to pedestrians and obstructions behind.