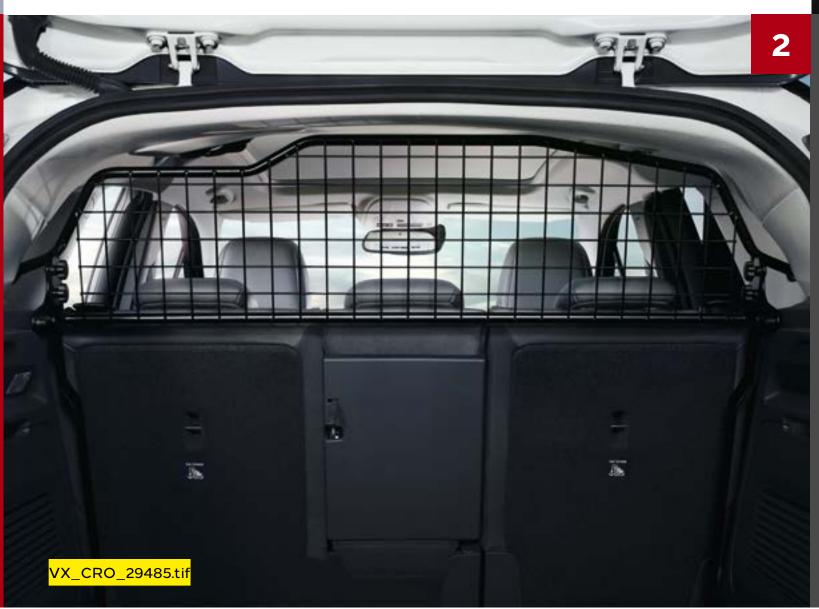

### 2. Dog Guard

Keep your furry friend safe and comfy, and those paws off the seats.