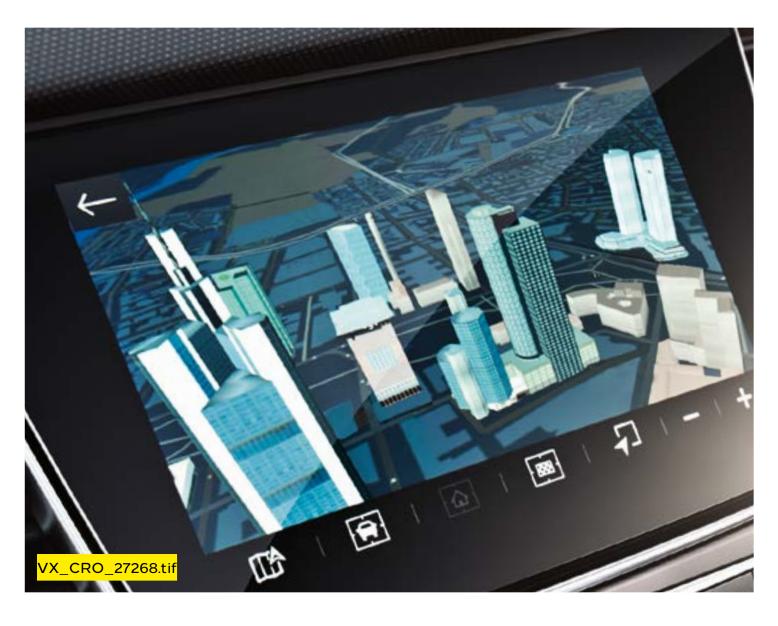

### It knows its way around

With 3D navigation and traffic info from Traffic Message Channel on the big colour touchscreen, the Navi 5.0 IntelliLink<sup>2</sup> gets you where you want to be – fast. It'll even search for a point of interest like the nearest car park or petrol station and then direct you to it. Genius.

For more detail on the Crossland X's infotainment features please click through to the Crossland X Price and Specification Guide, vauxhall.co.uk/gocrosslandx 1. The majority of phones. MP3 players and tablets can be connected by either Bluetooth<sup>®</sup> or USB connection. Please note, you may need to change your connect