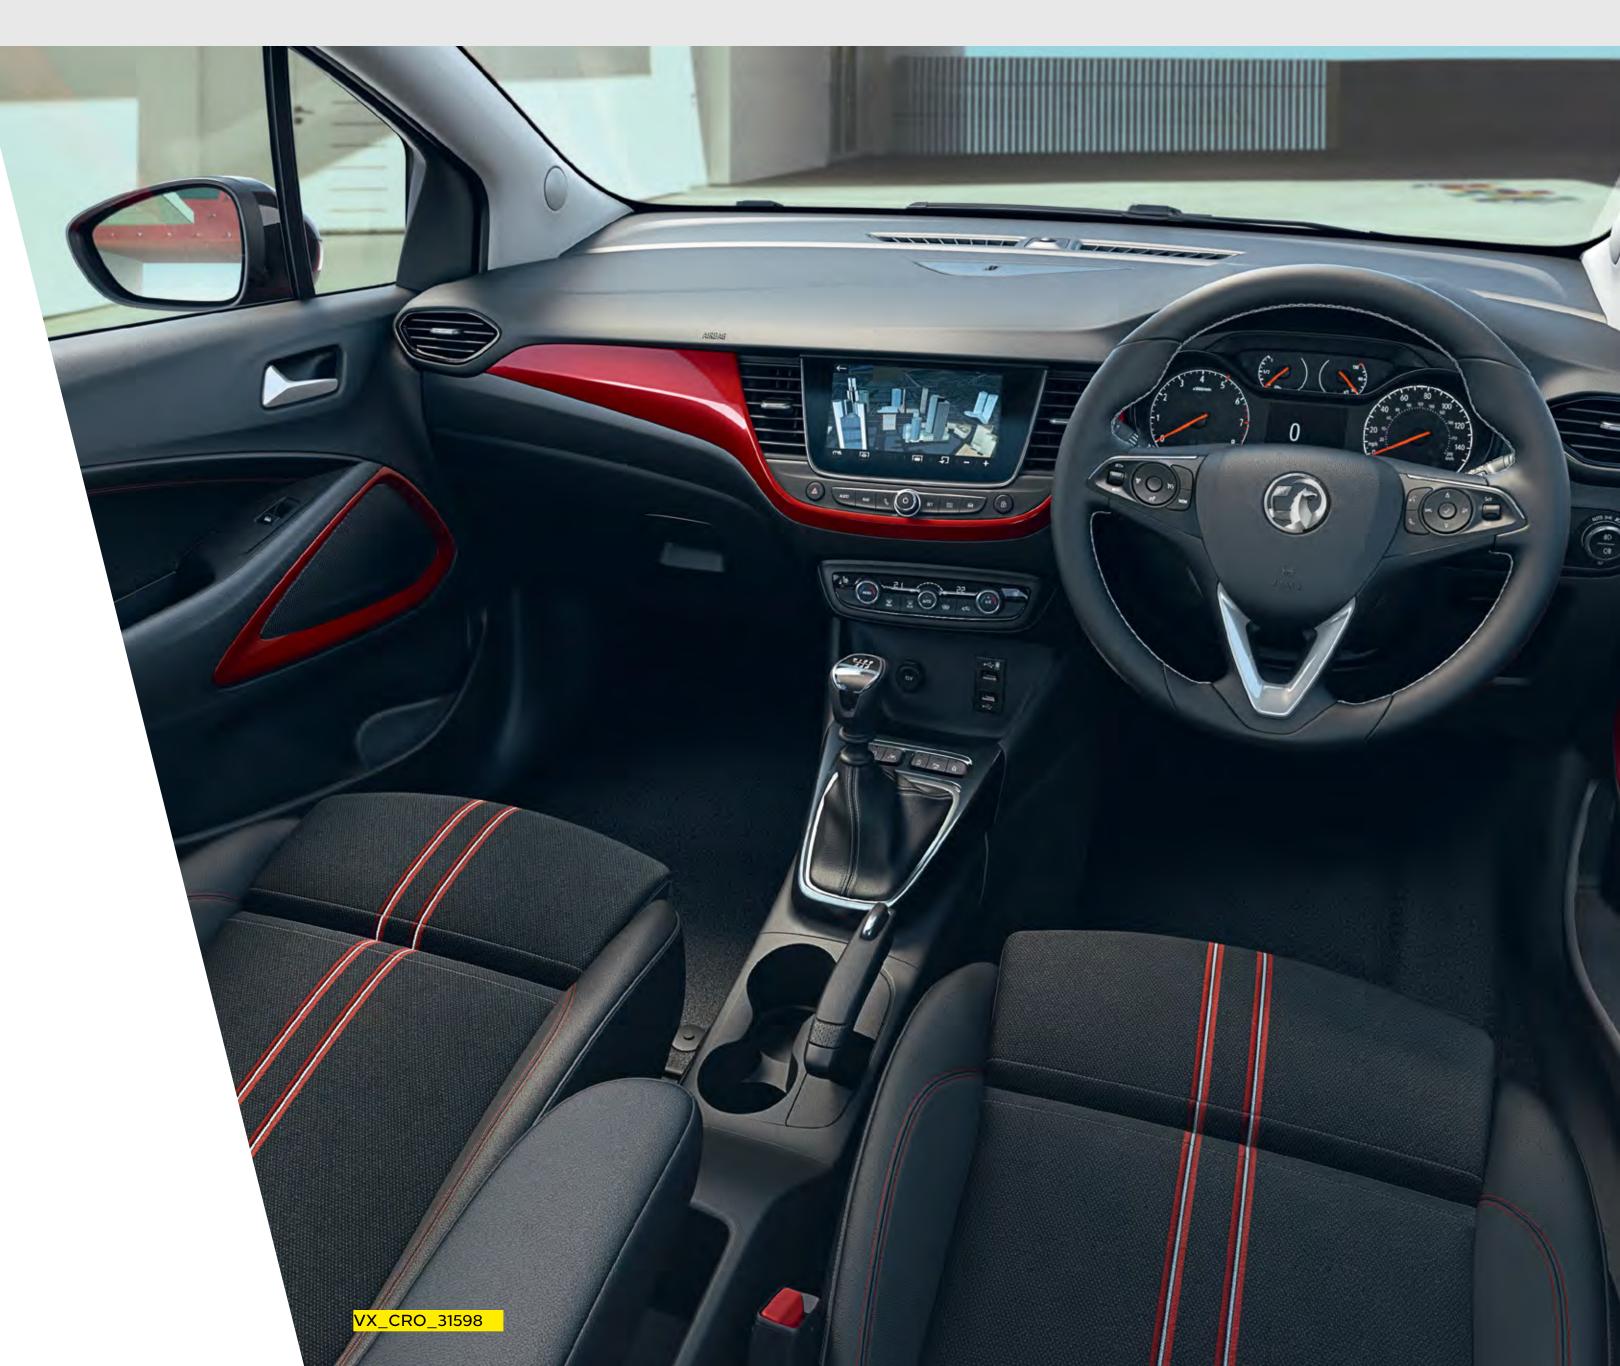

## Arrive in style.

Crossland's interior is now classier and more comfortable than ever.

You'll love its thoughtfully uncluttered interior, with plenty of space, light and all-round visibility. New, premium-class highlights include smart new fabrics, like the Alcantara cloth, and a unique SRi interior made all the more distinct with striking red seat stitching and fascia inserts.

## Turn it up.

There's nothing quite like a long drive with your favourite music. That's why New Crossland brings you the new Multimedia infotainment system, that connects to your mobile device using Bluetooth®, Apple CarPlay or Android Auto™, and projects it seamlessly to the 7-inch colour touchscreen.¹

#### Best mates with your mobile

There are less plugs and more play with the Multimedia infotainment system. It connects through the USB¹ and projects your phone onto the high-resolution 7-inch touchscreen display, perfect for connecting all your devices and streaming audio. And with digital radio too, the musical possibilities are endless.

#### It knows its way around

With 3D navigation on the big 8-inch colour touchscreen, the Multimedia Navi Pro gets you where you want to be – fast. It'll even search for a point of interest like the nearest car park or petrol station and then direct you to it. Genius.