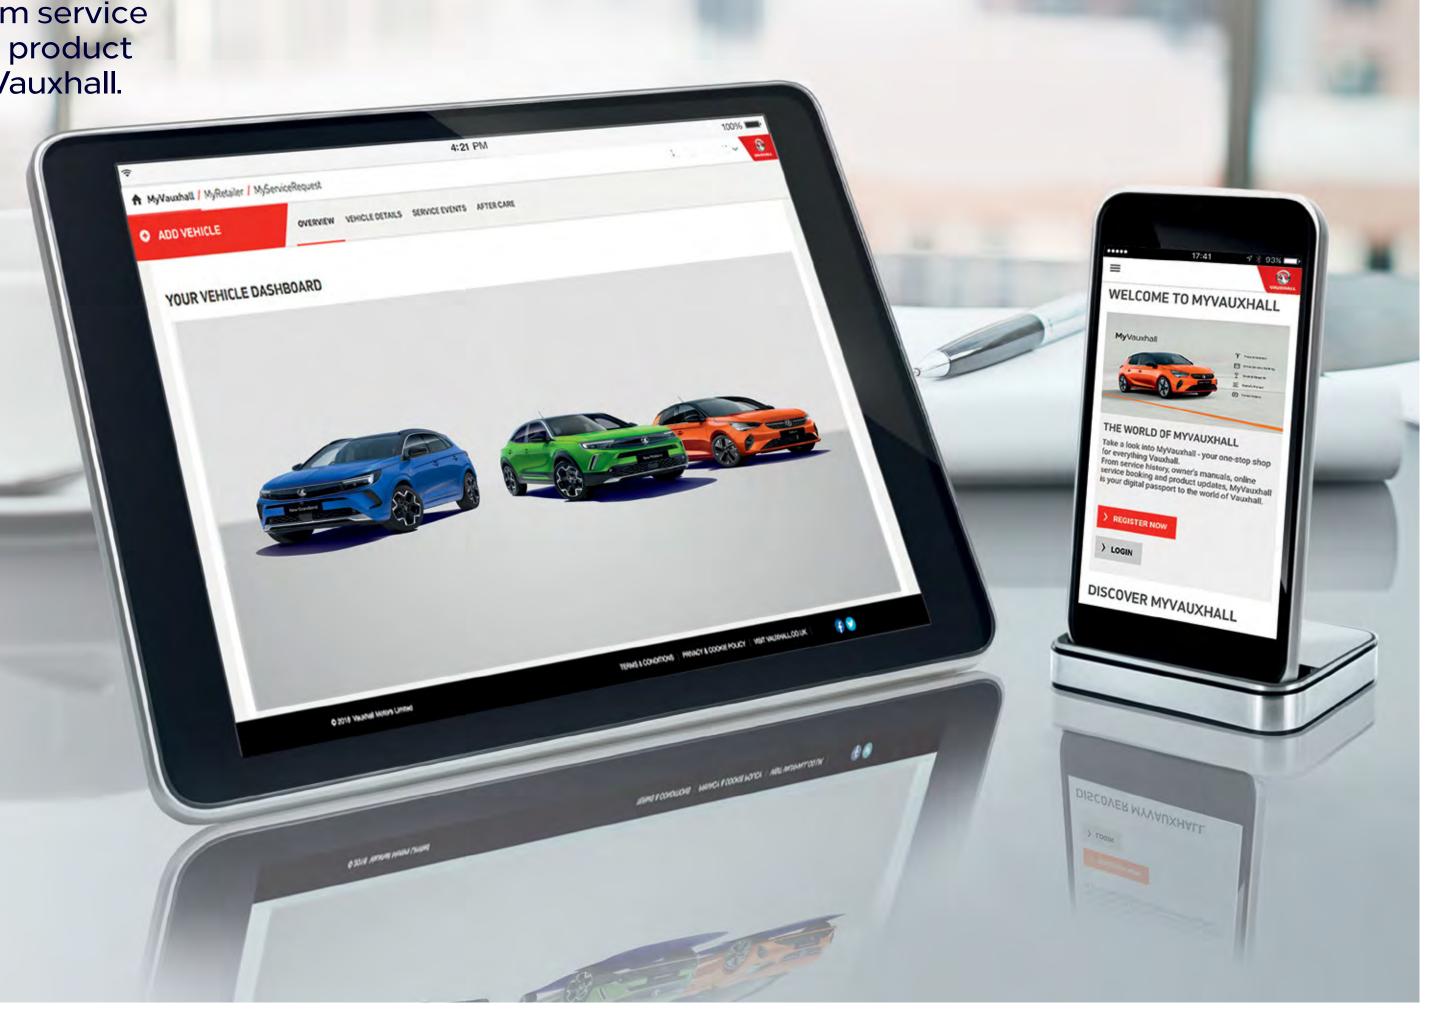

## Get more with MyVauxhall.

MyVauxhall is your one-stop shop for everything Vauxhall. From service schedules and owners' manuals to online service booking and product updates – MyVauxhall is your digital passport to the world of Vauxhall. One login gives you access to both the website and the app.

- Manage your Vauxhall Book a service online with your chosen Retailer
- Ownership perks Access Service Club and other great offers
- Owner documents and tutorials Access to your vehicle's owners' manual, infotainment tutorials and 'how to' videos

#### How to get MyVauxhall

Registering for MyVauxhall is simple:

- **1.** When you order your Crossland, your Retailer will help you pre-register for MyVauxhall.
- 2. We'll send you an e-mail invitation to activate your MyVauxhall account and complete your registration.
- **3.** MyVauxhall is ready to go use it through any web browser, or the MyVauxhall app on your mobile device, available to download the from Google Play or Apple App Store.