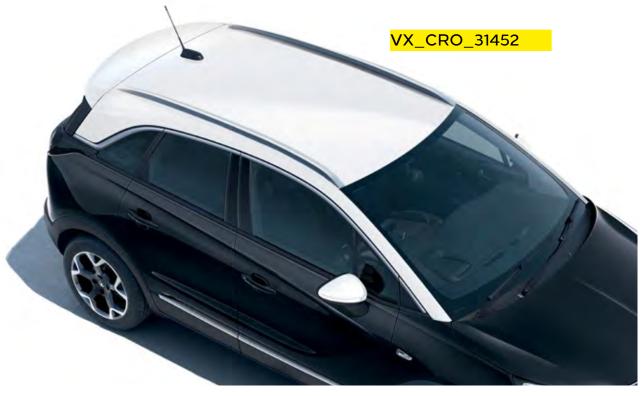

## Never go unnoticed.

New Crossland delivers Vauxhall's bold new design language. From the front, the dynamic new Vauxhall Vizor takes centre stage, flowing effortlessly around the LED headlights. This new look is complete with a high-gloss black tailgate panel with Crossland lettering, and a fresh set of alloy wheel designs. Go for the sportier SRi Edition and really stand out with red window accents\* and a contrast black or white roof, not to mention a unique SRi sports interior complete with striking red seat stitching and facia inserts.

\*Selected exterior colours only.