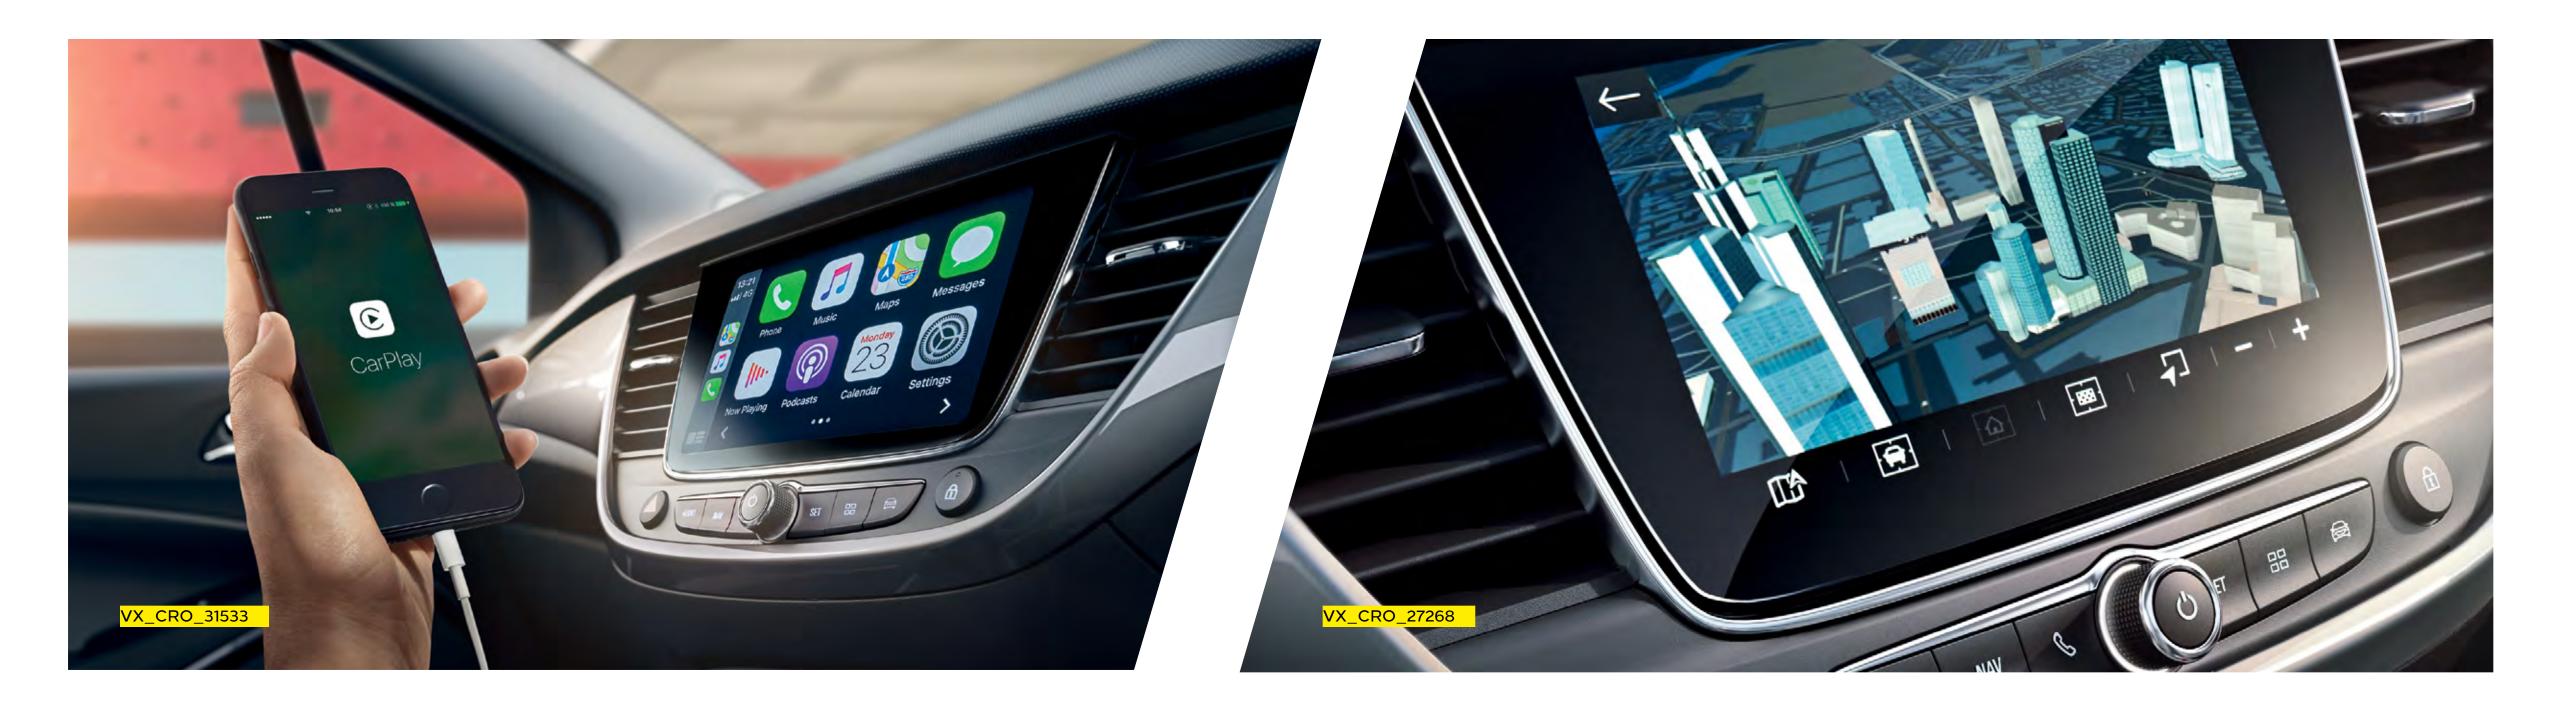

## Turn it up.

There's nothing quite like a long drive with your favourite music. That's why New Crossland brings you the new Multimedia infotainment system, that connects to your mobile device using Bluetooth®, Apple CarPlay or Android Auto™, and projects it seamlessly to the 7-inch colour touchscreen.¹

#### Best mates with your mobile

There are less plugs and more play with the Multimedia infotainment system. It connects through the USB¹ and projects your phone onto the high-resolution 7-inch touchscreen display, perfect for connecting all your devices and streaming audio. And with digital radio too, the musical possibilities are endless.

#### It knows its way around

With 3D navigation on the big 8-inch colour touchscreen, the Multimedia Navi Pro gets you where you want to be – fast. It'll even search for a point of interest like the nearest car park or petrol station and then direct you to it. Genius.