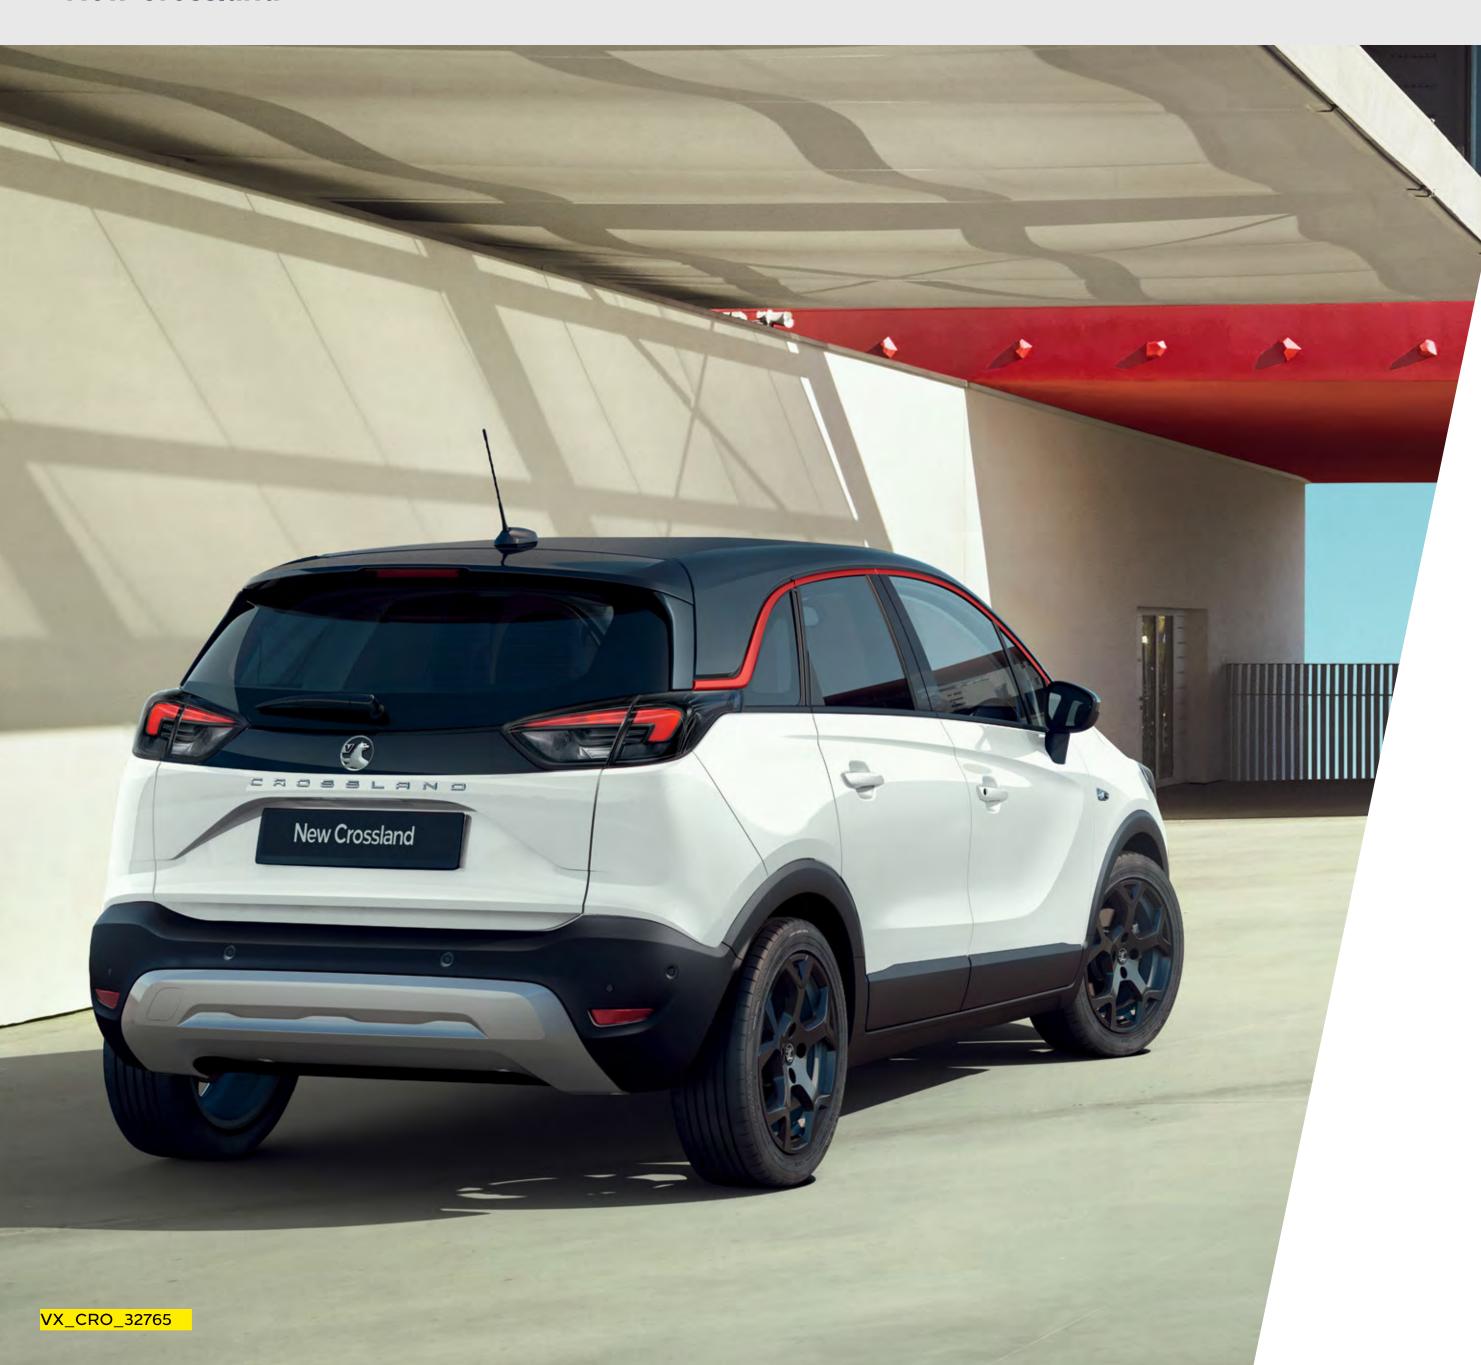

## Never go unnoticed.

New Crossland delivers Vauxhall's bold new design language. From the front, the dynamic new Vauxhall Vizor takes centre stage, flowing effortlessly around the LED headlights. This new look is complete with a high-gloss black tailgate panel with Crossland lettering, and a fresh set of alloy wheel designs. Go for the sportier SRi Edition and really stand out with red window accents\* and a contrast black or white roof, not to mention a unique SRi sports interior complete with striking red seat stitching and facia inserts.

#### **Real life ready**

Space is generous in New Crossland. And you can split it, expand it and make it even more flexible. The boot's a generous 410 litres, and with a simple slide or fold of the rear seats, you've got space for anything from giant plants and awkward pushchairs to a car full of kids and a boot-load of flat pack furniture.<sup>1</sup>

#### **Space to start living**

You can split the rear seats 60/40 and slide them forward or back<sup>1</sup> to expand the boot space up to 520 litres. Or, if you flip the back row of seats flat, you've got a whopping 1,255 litres.

#### **Fold and Flex**

The rear seat backs and armrest<sup>1</sup> fold down separately to make room for storing long and unwieldy objects. While the FlexFloor load compartment increases functionality even further, allowing you to lower the load area floor if you need more space<sup>1</sup>.