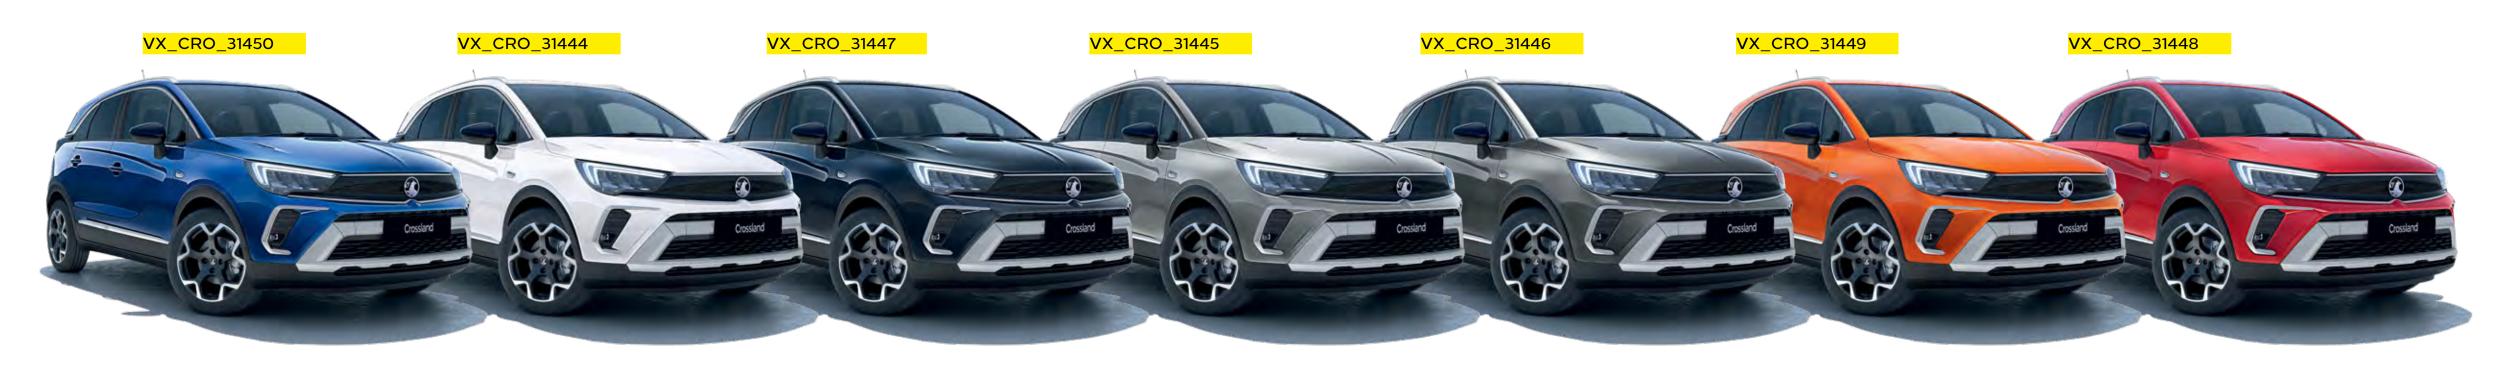

## The finishing touch.

Crossland's new style wouldn't be complete without a head-turning colour. So, for New Crossland, we created a range of brilliant, metallic and premium finishes to shape your perfect mood. As well as a range of roof colour combinations. Here are our favourite mixes.

Navy Blue Two-coat metallic\* Jade White Brilliant\*\*

Diamond Black
Two-coat metallic\*\*

Quartz Grey
Two-coat metallic\*\*

Moonstone Grey
Two-coat metallic\*\*

Power Orange Two-coat premium\*\* Hot Red Two-coat premium\*\*

\*Standard exterior paint for New Crossland. \*\*Optional at extra cost. Please refer to the latest New Crossland Price and Specification Guide for details of colour availability by model and price, by clicking through to vauxhall.co.uk/gocrossland The colours reproduced may vary slightly from the actual paint colour. As a result, they should be used as a guide only. Your Vauxhall Retailer has a comprehensive display of our paint samples.