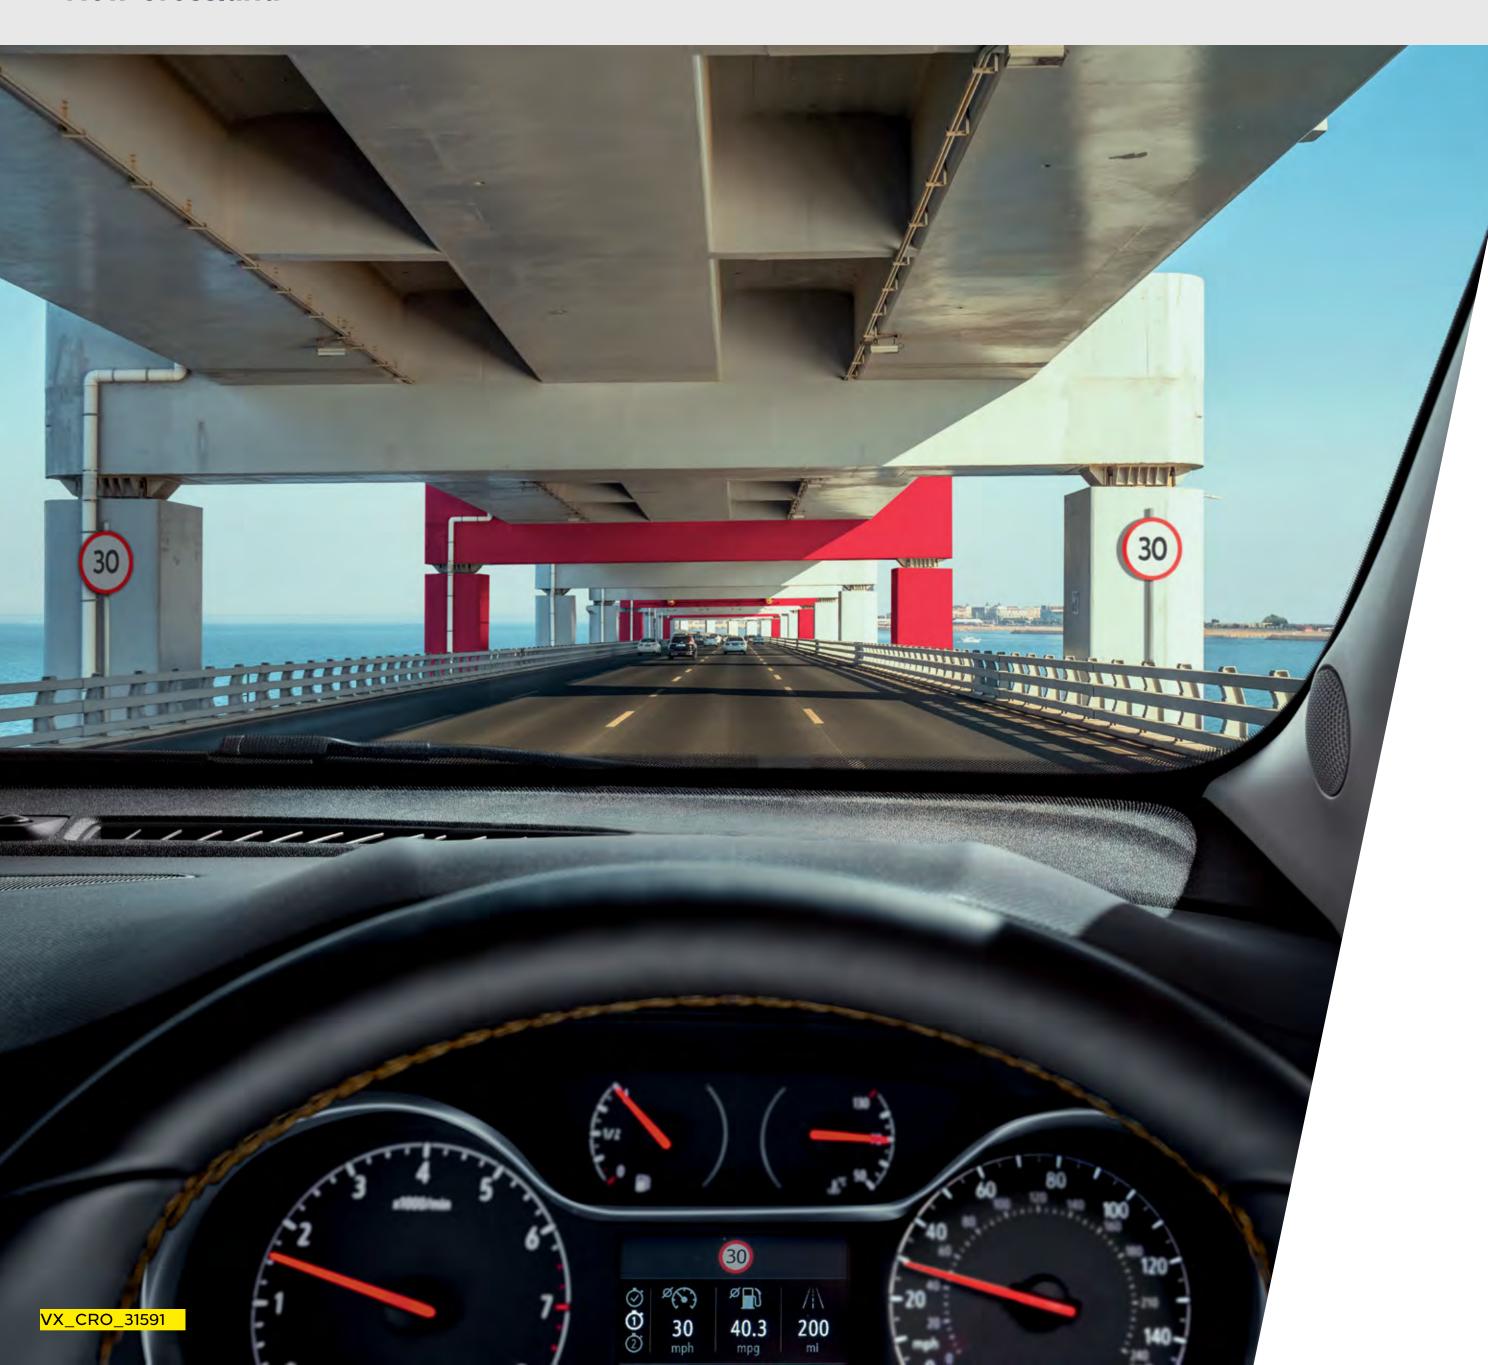

## Making every day easier.

Stay safe and one step ahead with the Crossland's innovative safety features. A super smart front-facing camera looks out for you, warning you if you drift out of lane and reading speed signs to help you stay within the legal limit. While a rear facing camera¹ makes light work of tight parking spots, with sensors that warn you if an object gets too close.

#### **Speed sign recognition**

Smarter, safer and helping you avoid fines, the Crossland's speed sign recognition system detects and alerts you to current and changing speed limits.

#### Lane departure warning

If you drift out of your lane without signalling, this warning system alerts you with a sound and a visual warning.