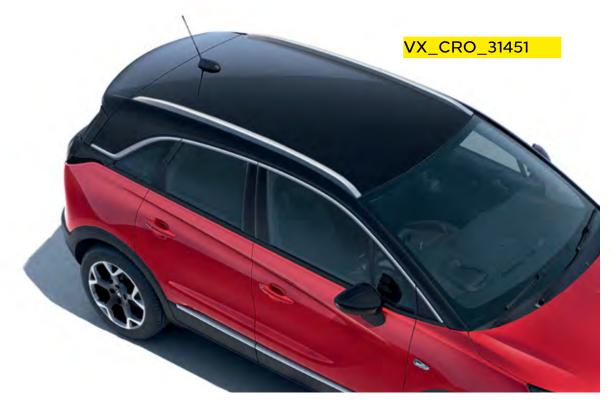

## Never go unnoticed.

New Crossland delivers Vauxhall's bold new design language. From the front, the dynamic new Vauxhall Vizor takes centre stage, flowing effortlessly around the LED headlights. This new look is complete with a high-gloss black tailgate panel with Crossland lettering, and a fresh set of alloy wheel designs. Go for the sportier SRi Edition and really stand out with red window accents\* and a contrast black or white roof, not to mention a unique SRi sports interior complete with striking red seat stitching and facia inserts.

\*Selected exterior colours only.