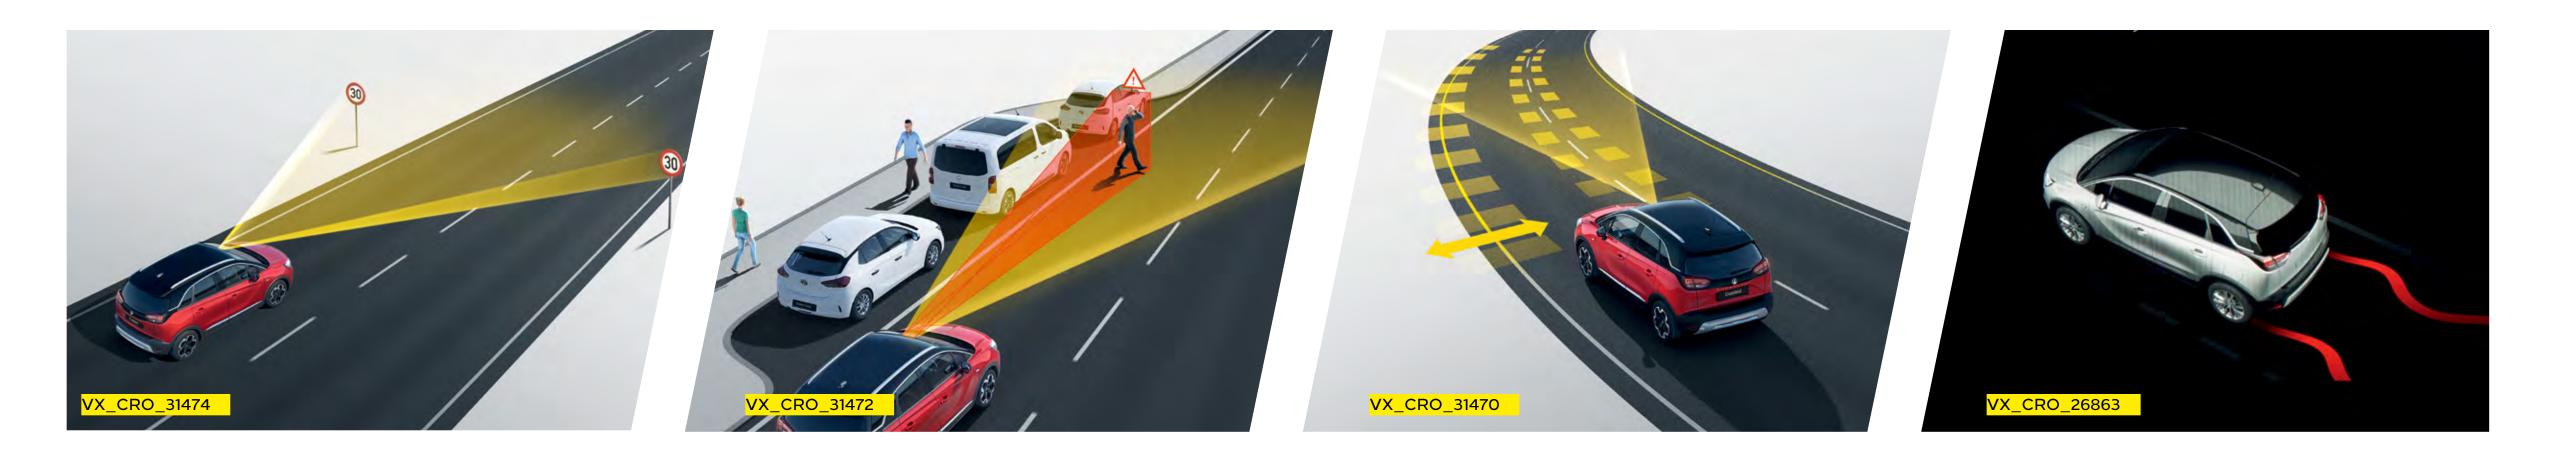

## Making every day easier.

Stay safe and one step ahead with the Crossland's innovative safety features. A super smart front-facing camera looks out for you, warning you if you drift out of lane and reading speed signs to help you stay within the legal limit. While a rear facing camera¹ makes light work of tight parking spots, with sensors that warn you if an object gets too close.

Completing the list as part of the optional Safety Pack is an intelligent driver drowsiness system and sensors that alert you if you need to brake suddenly, or even automatically apply the brakes... we told you it was smart.

#### **Speed sign recognition**

Smarter, safer and helping you avoid fines, the Crossland's speed sign recognition system detects and alerts you to current and changing speed limits.

#### Automatic emergency braking<sup>1</sup>

When you're out on the road, this ingenious system detects both vehicles or pedestrians and warns you should you be approaching them too fast. In certain situations, it will even brake automatically to slow you down, how clever is that.

#### Lane departure warning

If you drift out of your lane without signalling, this warning system alerts you with a sound and a visual warning.

#### **Driver drowsiness system**<sup>1</sup>

This potentially life-saving safety feature monitors your driving time and behaviour to help prevent accidents if you seem tired.