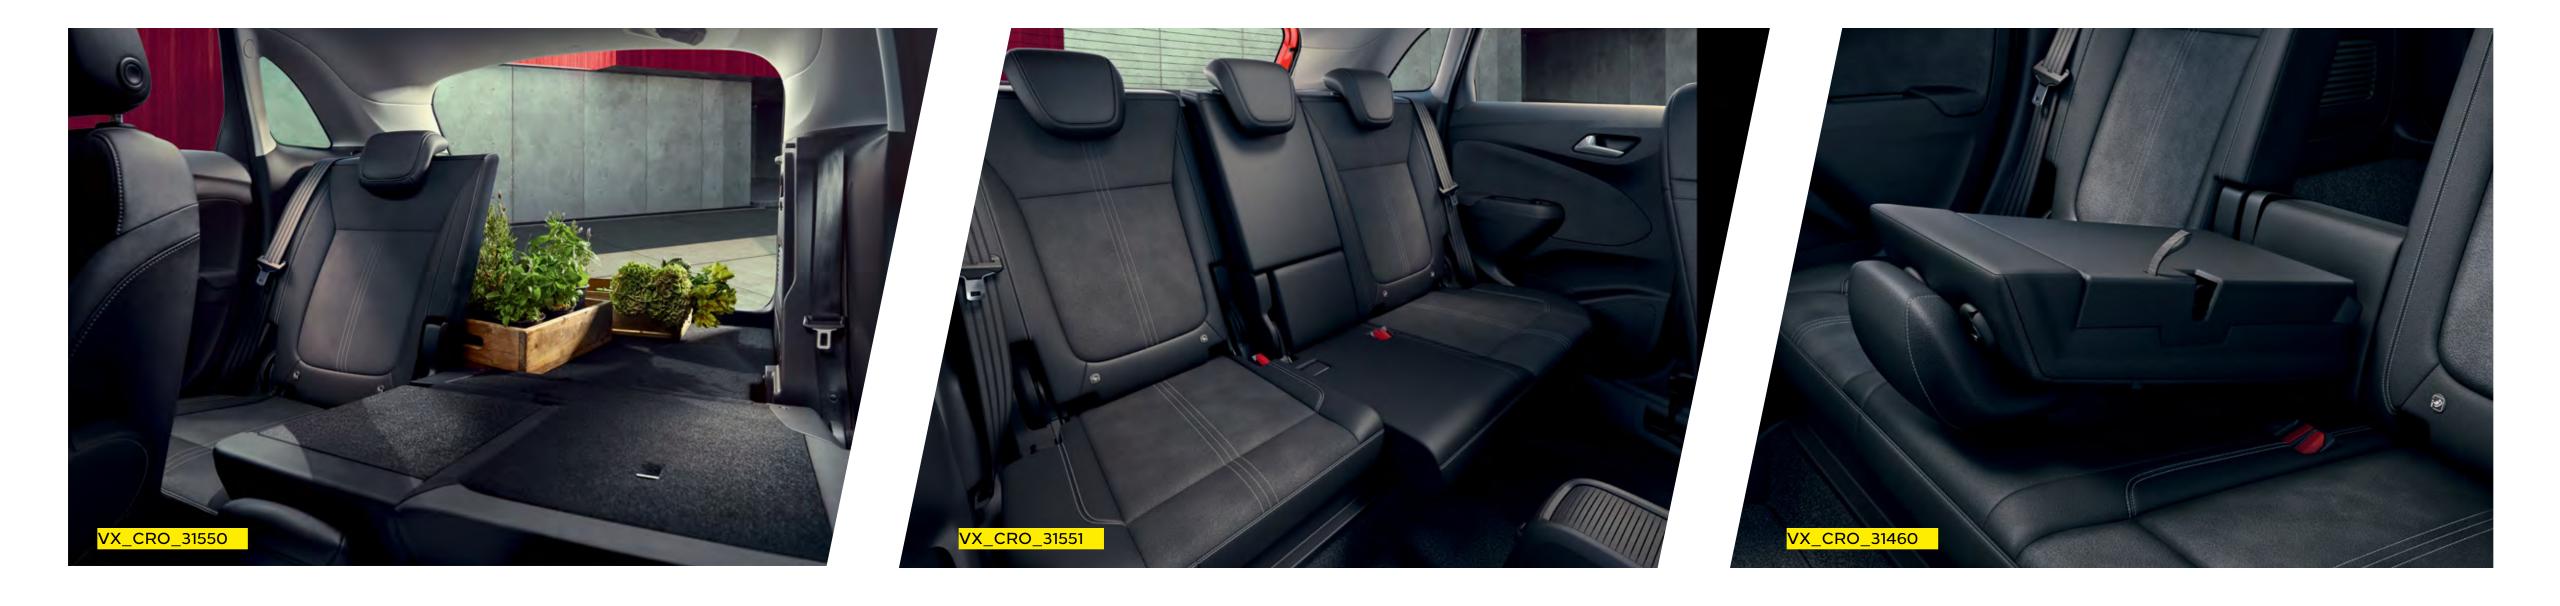

#### **Real life ready**

Space is generous in New Crossland. And you can split it, expand it and make it even more flexible. The boot's a generous 410 litres, and with a simple slide or fold of the rear seats, you've got space for anything from giant plants and awkward pushchairs to a car full of kids and a boot-load of flat pack furniture.<sup>1</sup>

#### **Space to start living**

You can split the rear seats 60/40 and slide them forward or back<sup>1</sup> to expand the boot space up to 520 litres. Or, if you flip the back row of seats flat, you've got a whopping 1,255 litres.

#### **Fold and Flex**

The rear seat backs and armrest<sup>1</sup> fold down separately to make room for storing long and unwieldy objects. While the FlexFloor load compartment increases functionality even further, allowing you to lower the load area floor if you need more space<sup>1</sup>.