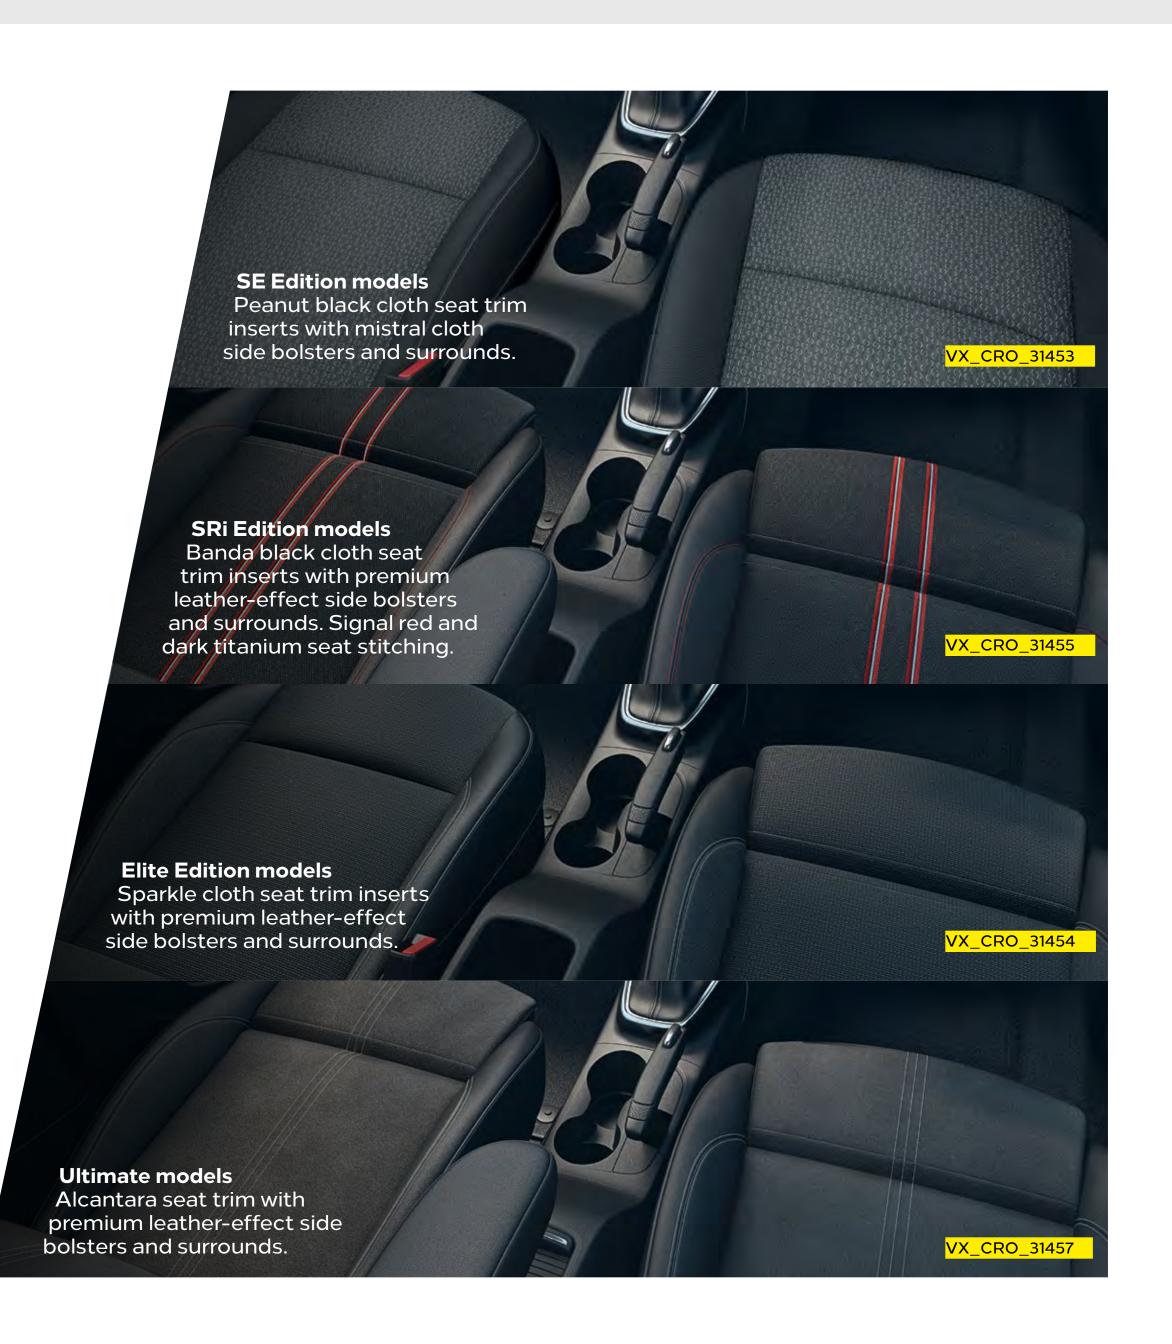

## Arrive in style.

Crossland's interior is now classier and more comfortable than ever.

You'll love its thoughtfully uncluttered interior, with plenty of space, light and all-round visibility. New, premium-class highlights include smart new fabrics, like the Alcantara cloth, and a unique SRi interior made all the more distinct with striking red seat stitching and fascia inserts.

So wherever New Crossland takes you, you're sure to arrive in style.