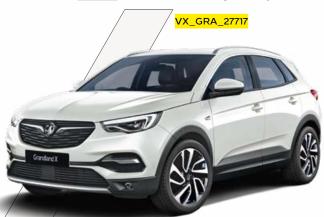

### LET'S GO BOLDER

What's the colour that makes you feel that little bit grander inside?

It's different for everyone. Could be a pristine white or perhaps something moodier. Or maybe the seduction of a premium or tri-coat finish. Whichever you fancy, there's plenty of ways to stand out that little bit more\*.

Pearl White - Tri-coat Premium

The vehicles shown are for colour illustrative purposes only and do not represent a specific model. \*Please refer to the latest Grandland X Price and Specification Guide available from vauxhall.co.uk/gograndlandx for details of colour availability by model and price. Due to the limitations of the printing process, the colours reproduced may vary slightly from the actual paint colour and trim material. As a result, they should be used as a guide only. Your Vauxhall Retailer has a comprehensive display of paint finishes.

VX\_GRA\_27711

**Moonstone Grey** – Two-coat Metallic

VX\_GRA\_27708

White Jade - Brilliant

**Diamond Black** –Two-coat Metallic\*

VX\_GRA\_27709

Jasper Grey - Solid

VX\_GRA\_27716