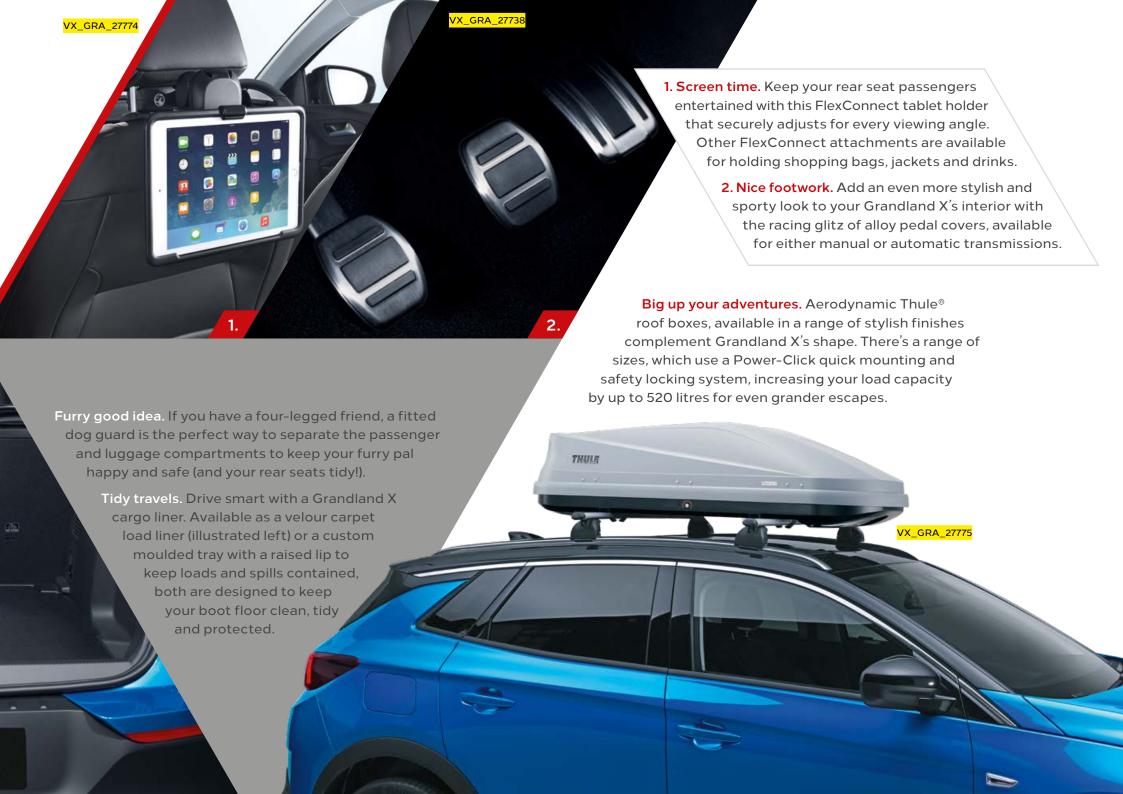

### GIVE YOUR DRIVE A LITTLE EXAMPLE 1 EXAMPLE

Having just the right little extra makes a big difference to your journeys.

We've only shown you a small selection here but log on to vauxhall.co.uk/accessories to see the complete range.

VX\_GRA\_27701

Treat your feet. Your car floor stays protected and comfortable with a set of four high-quality mats, available in durable black velour or toughened, anti-slip rubber, they're styled with the Grandland X logo.

VX\_GRA\_27691

Clean getaway. Keep your paintwork pristine with front and rear splash guards designed for

superior protection against mud and water splashes and stone chips. Available in classic

black with an easy clean finish.