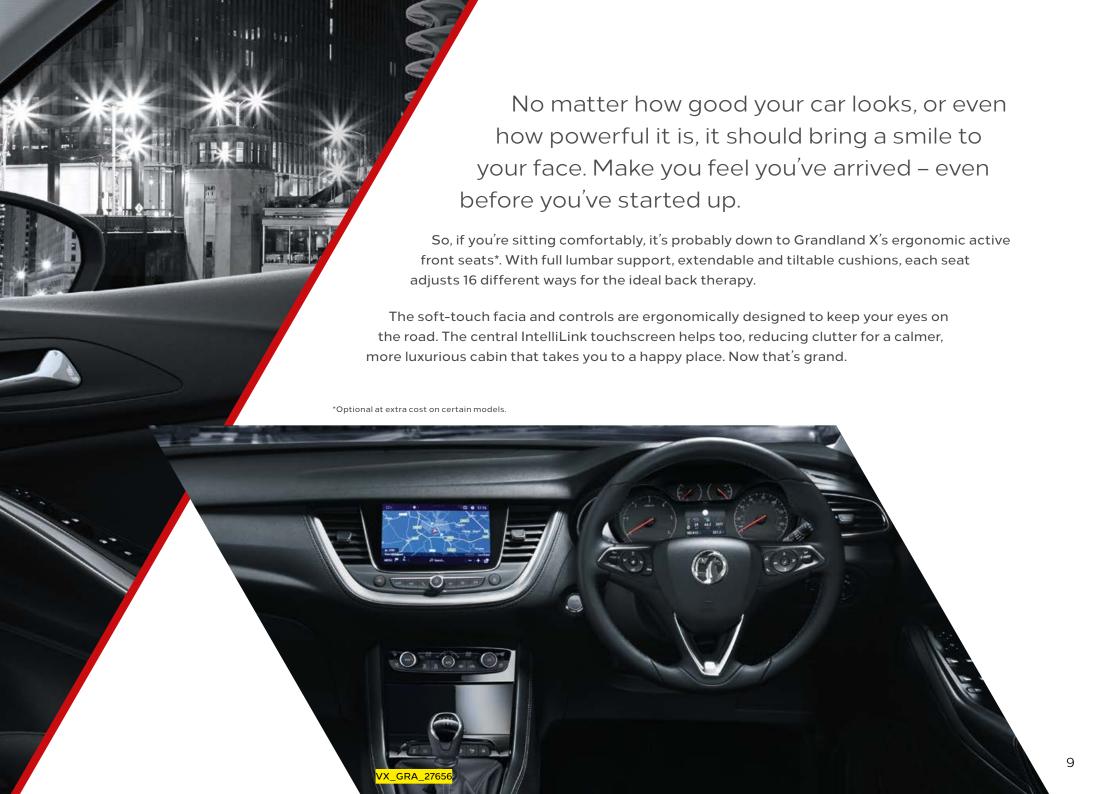

### Touchscreen sat nav\*

Keeping you on the right track, the
Navi 5.0 IntelliLink system gives you an
8-inch colour touchscreen with fully
integrated European navigation and
route planning.

### **Smartphone integration**

Every Grandland X features Bluetooth®\*\*

connectivity and USB connection. You can also connect your smartphone using Apple

CarPlay™ or Android Auto™ to project your phone onto the IntelliLink† display.

### Premium sound system\*

Pin-sharp sounds pump gloriously
through the Denon® sound system,
a premium Hi-Fi unit with eight speakers,
bass subwoofer and 240watt amplifier
- so you can really crank it up when the
mood takes you.

### Wireless charging dock\*

Oh yes, and there's a handy
wireless charging dock to keep
your smartphone charged,
hands-free and ready when
you're on the go.

<sup>\*</sup>Optional at extra cost on certain mode