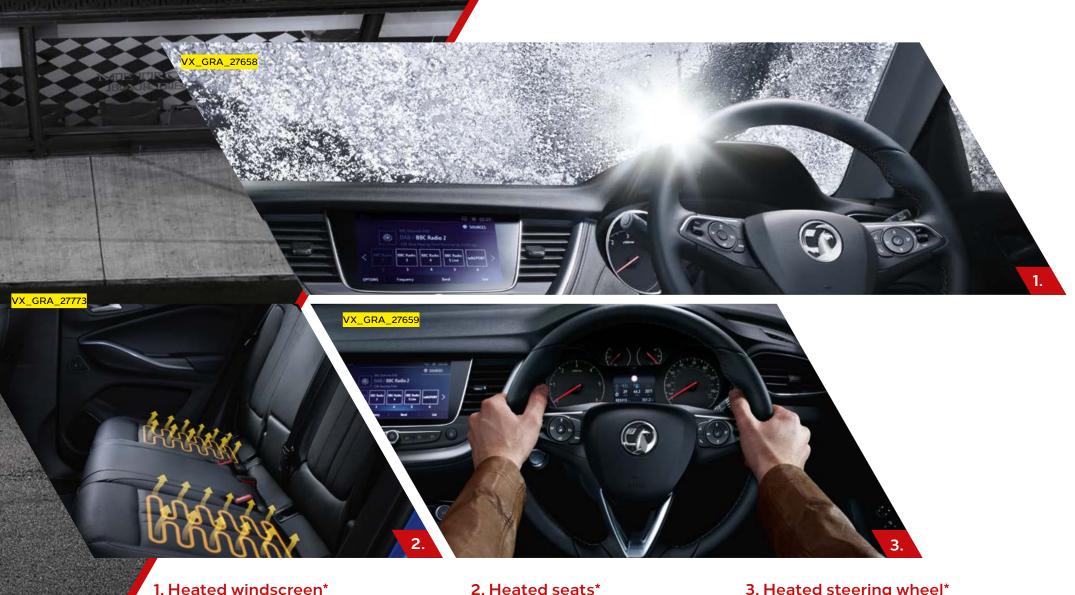

Starting with those icy windows, ThermaTec technology quickly unfreezes the Grandland X's windscreen, making frantic morning scraping a thing of the past.

With a nice clear view outside, settle inside with the warm welcome of heated front and outer rear seats.

### 3. Heated steering wheel\*

Windscreen clear - check. Bottom cosy check. How about a heated steering wheel to warm up those chilly hands on a cold morning?

<sup>\*</sup>Optional at extra cost on certain models.