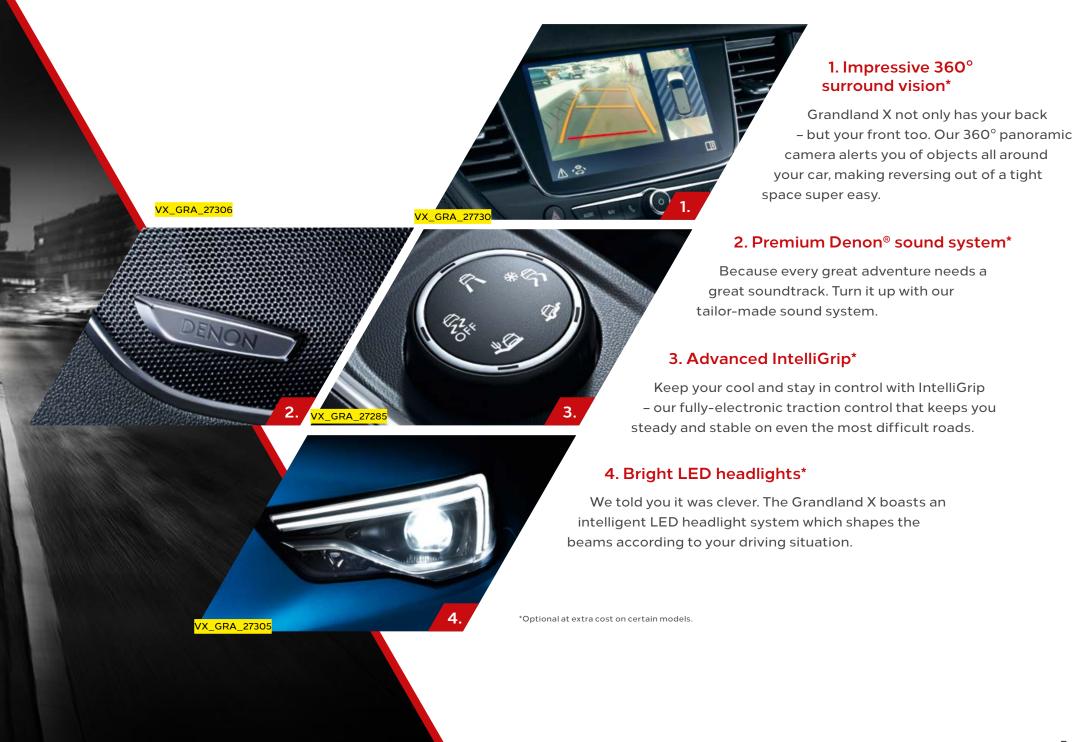

### 4. Rear-view camera\*

If you're parking in a confined space, check the 180° rear-view camera so you can reverse into a tight spot with ease. Upgrade to the 360° panoramic camera which allows for a high and wide angle view around your car so you can move with even more confidence.

### Premium sound system\*

Pin-sharp sounds pump gloriously
through the Denon® sound system,
a premium Hi-Fi unit with eight speakers,
bass subwoofer and 240watt amplifier
- so you can really crank it up when the
mood takes you.

### LED adaptive forward lighting\*

Giving you greater visibility and safety at night, LED adaptive forward lighting headlights automatically optimise the beam shape in different driving situations, from town and country roads to motorways and adverse weather.