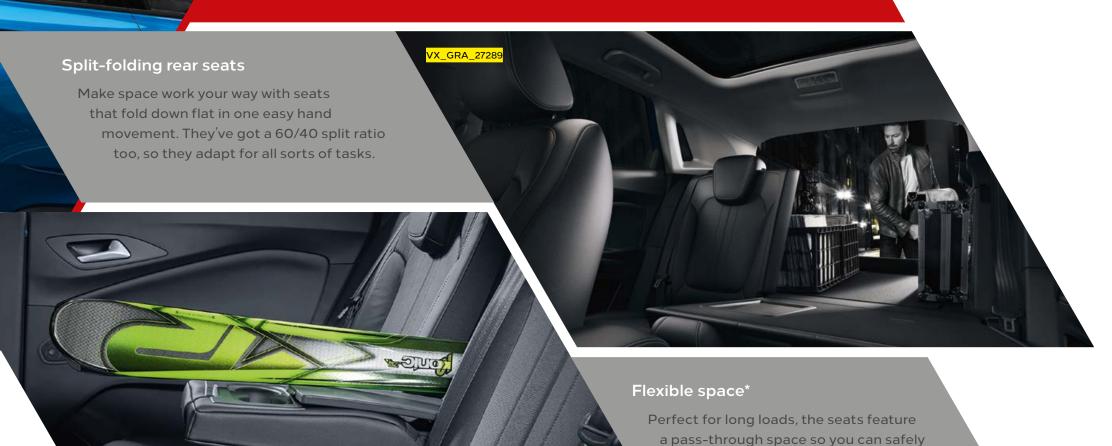

\*Optional at extra cost on certain models.

VX\_GRA\_27758

store anything from ski gear to fishing

tackle inside your car.

knowing what you can do, and just being able to do it.

That's exactly what makes Grandland X gripping stuff on every stretch, turn and curve. Oh yes, and its economical fuel consumption means you'll refuel less often, which can only add to that good mood.