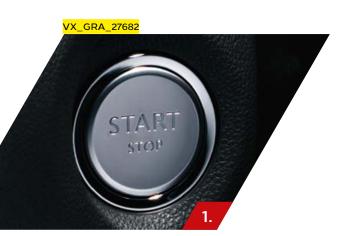

### 1. Keyless entry and start\*

For starters, getting in and out and on the road is easier with keyless entry and start, which gives you secure access to your car and its ignition without taking your keys out of your pocket.