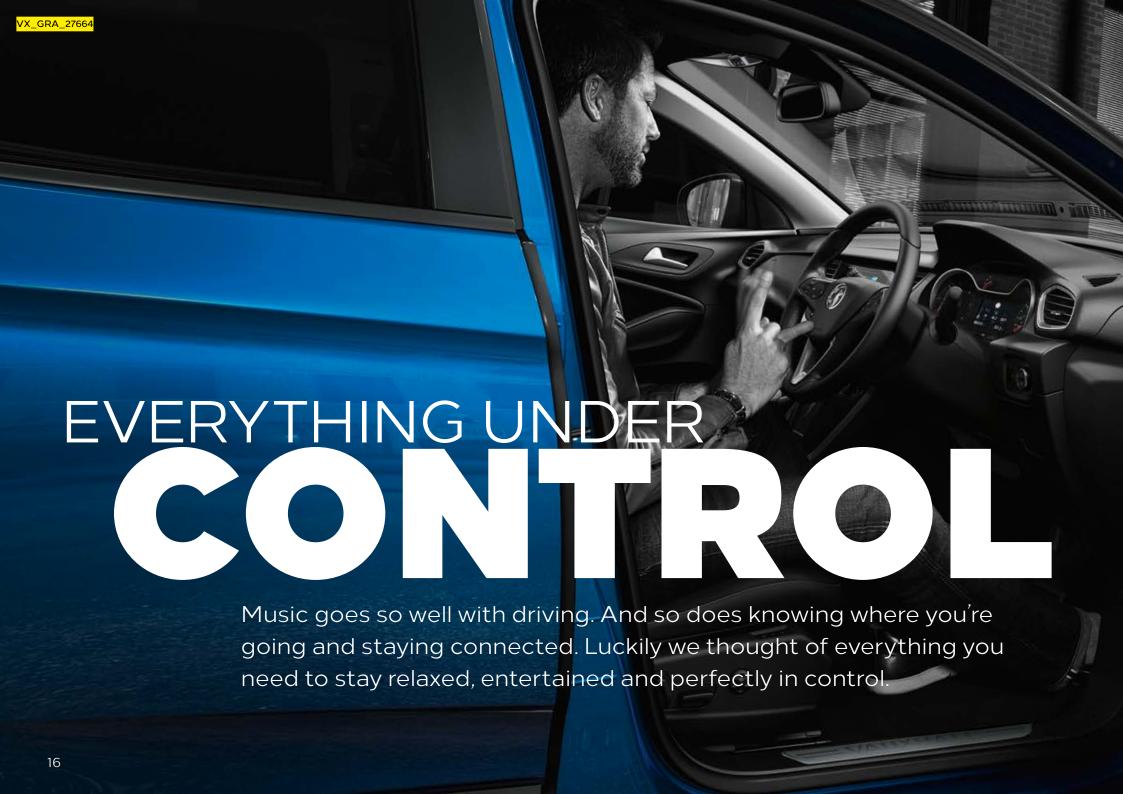

### Touchscreen sat nav\*

Keeping you on the right track, the
Navi 5.0 IntelliLink system gives you an
8-inch colour touchscreen with fully
integrated European navigation and
route planning.