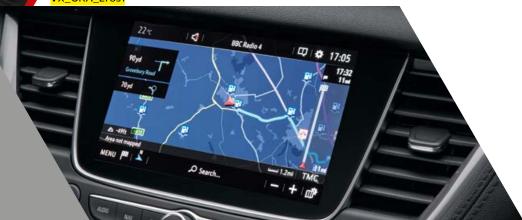

### **Smartphone integration**

Every Grandland X features Bluetooth®\*\*

connectivity and USB connection. You can also connect your smartphone using Apple

CarPlay™ or Android Auto™ to project your phone onto the IntelliLink† display.

Simple access to your phone, music and apps, complete with voice control.

### Premium sound system\*

Pin-sharp sounds pump gloriously
through the Denon® sound system,
a premium Hi-Fi unit with eight speakers,
bass subwoofer and 240watt amplifier
- so you can really crank it up when the
mood takes you.

### Wireless charging dock\*

Oh yes, and there's a handy
wireless charging dock to keep
your smartphone charged,
hands-free and ready when
you're on the go.

<sup>\*</sup>Optional at extra cost on certain mode