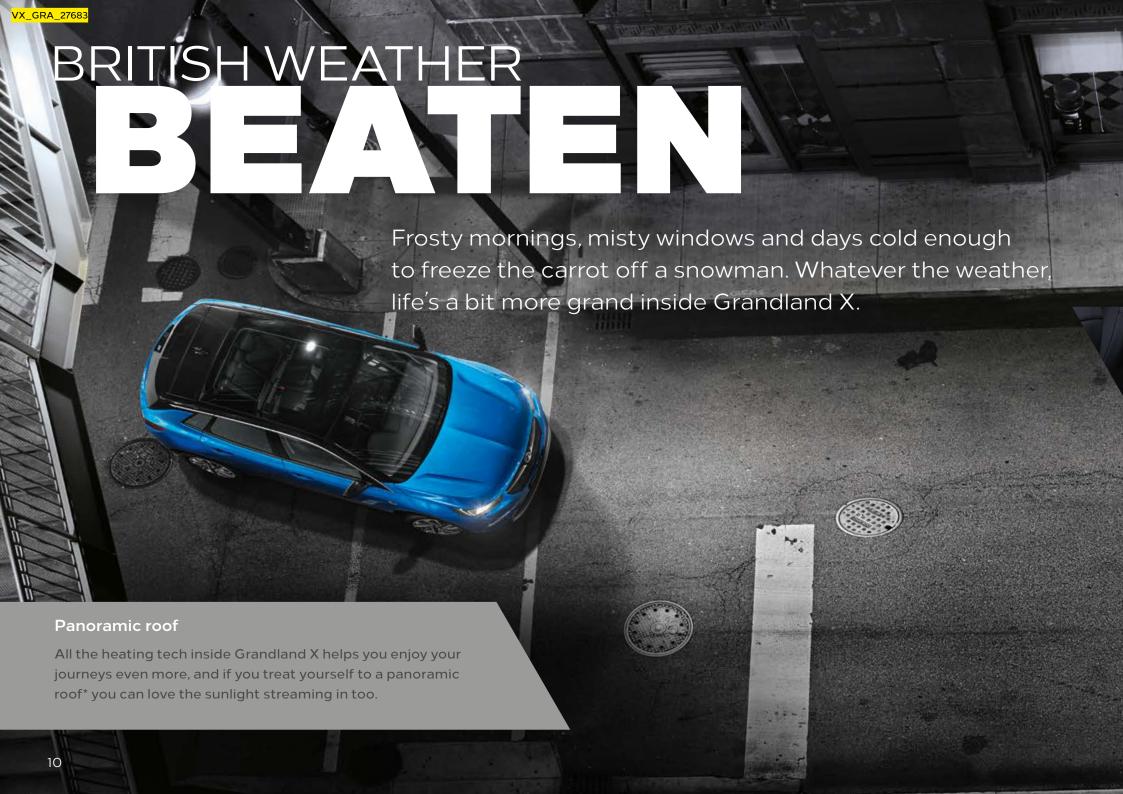

Starting with those icy windows, ThermaTec technology quickly unfreezes the Grandland X's windscreen, making frantic morning scraping a thing of the past.

With a nice clear view outside, settle inside with the warm welcome of heated front and outer rear seats.

### 3. Heated steering wheel\*

Windscreen clear - check. Bottom cosy check. How about a heated steering wheel to warm up those chilly hands on a cold morning?

<sup>\*</sup>Optional at extra cost on certain models.