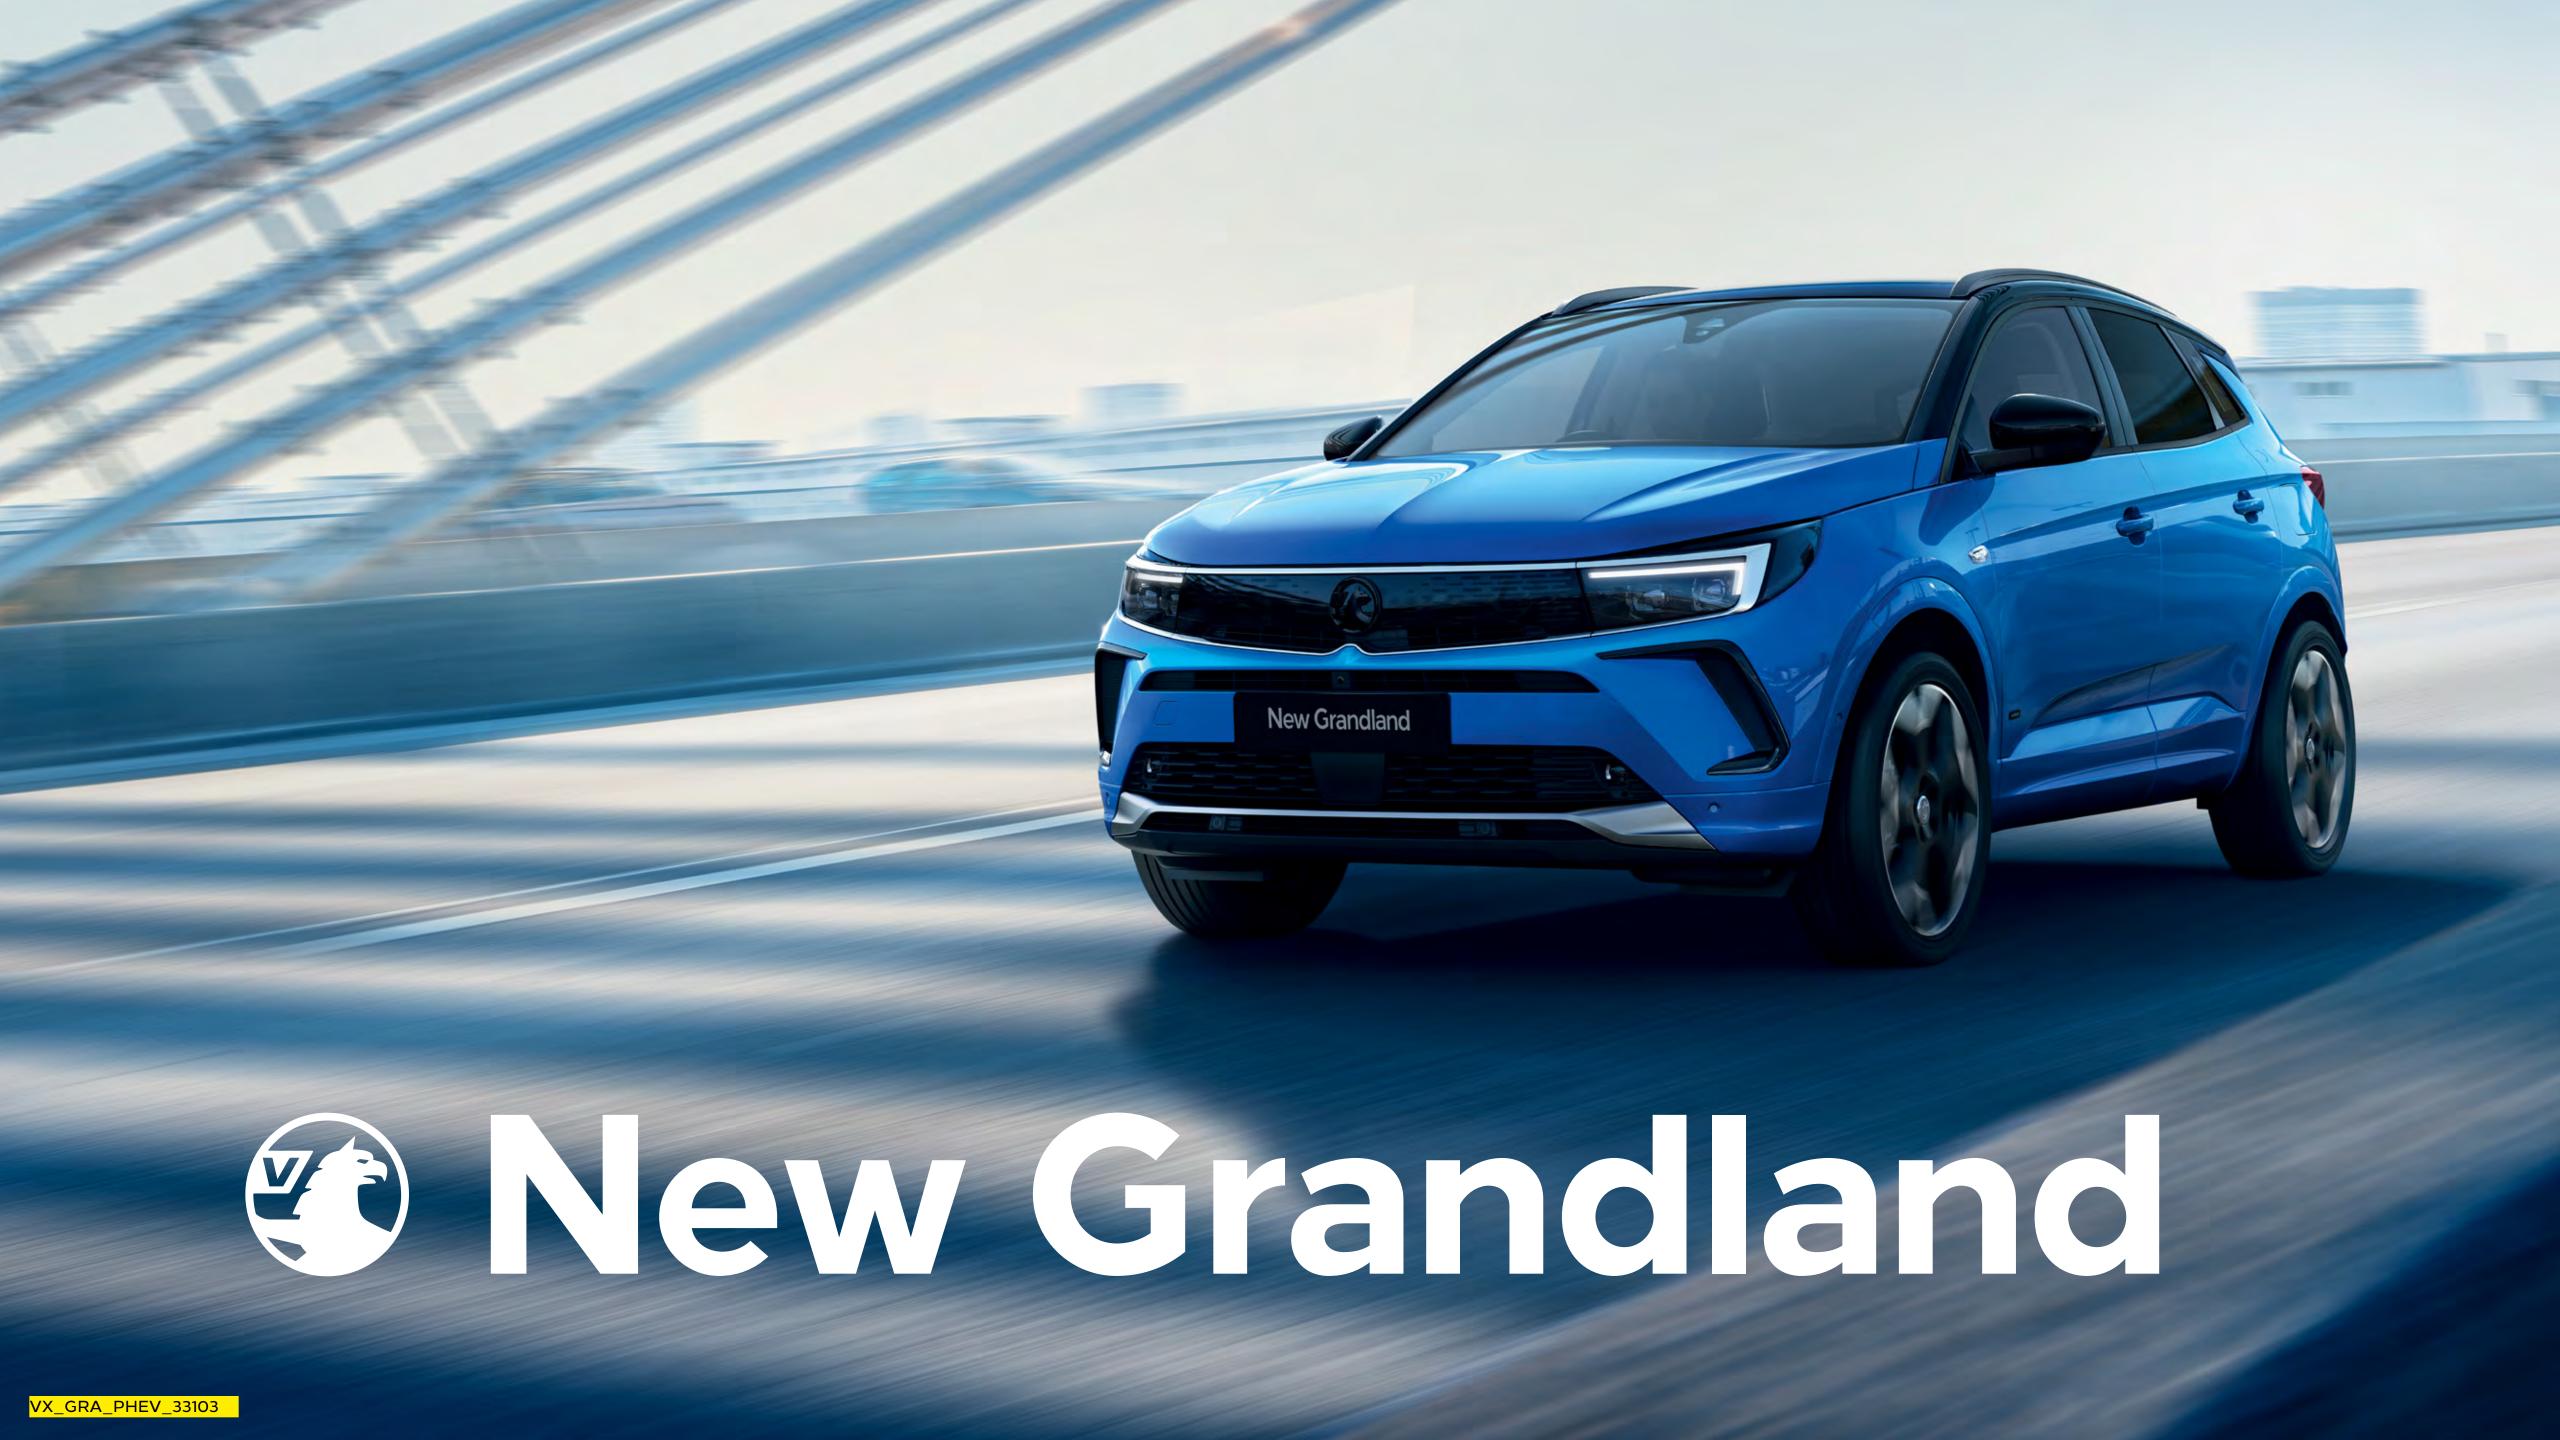

Expect great things from the New Grandland

Our brilliant SUV has been given a bold new exterior look that reflects our all-new design language.

The interior has not been overlooked. As sophisticated as ever, it now features the Pure Panel. A new fully digital colour display with a combined screen size of up to 22 inches.

And the engine line-up delivers advanced hybrid technology that delivers up to 225PS of electrified power with the ability to go emission-free for up to 39 miles.

A host of innovative driver assistance features, including a new night vision option, mean driving a New Grandland has never been safer or more satisfying.

The new Vauxhall Grandland. Electric and then some.