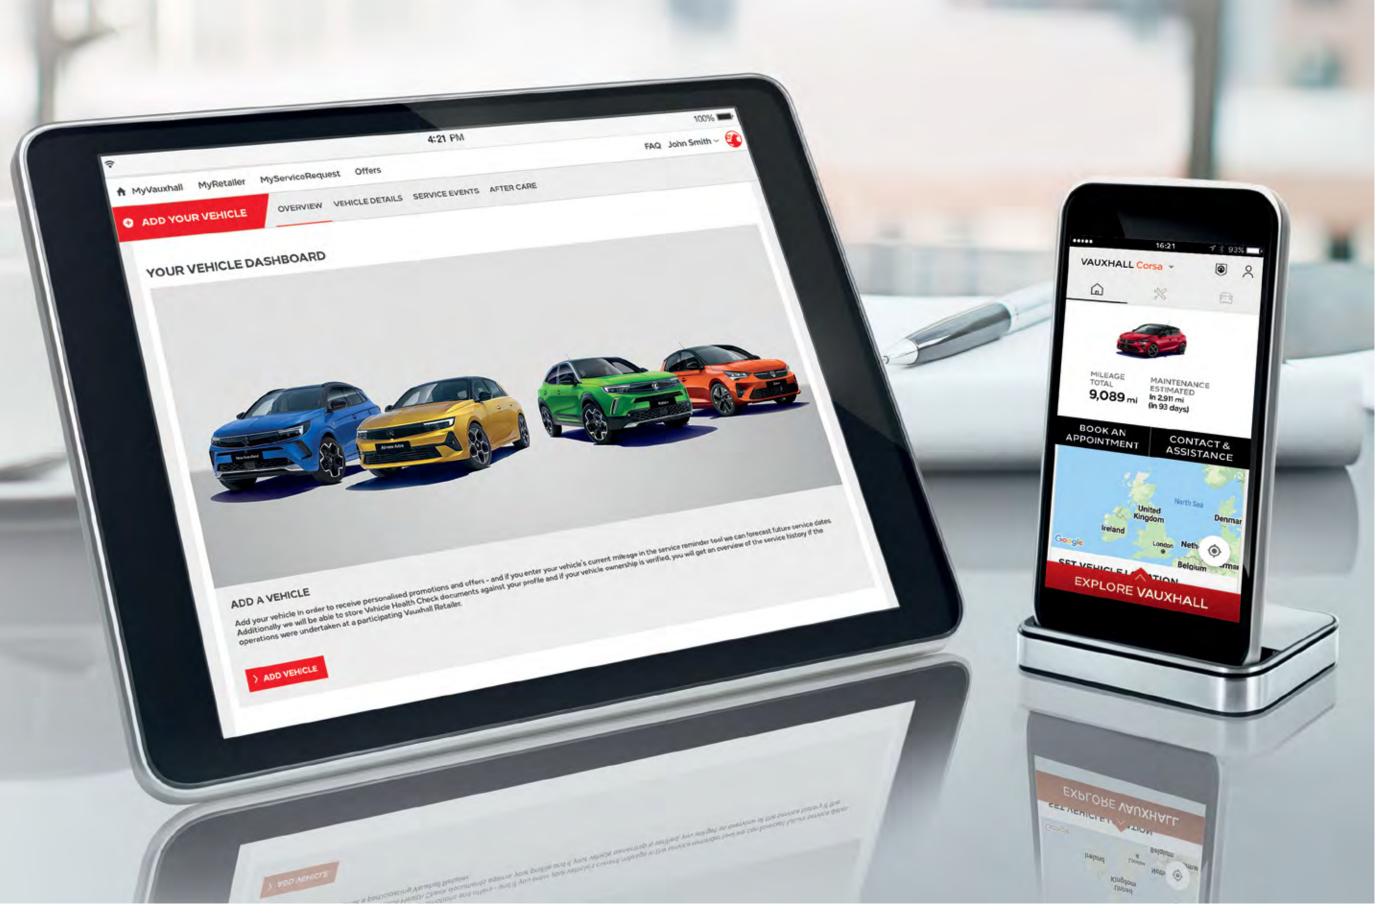

## Get more with MyVauxhall.

MyVauxhall is your one-stop shop for everything Vauxhall. From service schedules and owners' manuals to online service booking and product updates – MyVauxhall is your digital passport to the world of Vauxhall. One login gives you access to both the website and the app.

- Manage your Vauxhall Book a service online with your chosen Retailer
- Ownership perks Access Service Club and other great offers
- Owner documents and tutorials Access to your vehicle's owners' manual, infotainment tutorials and 'how to' videos

#### How to get My Vauxhall

Registering for MyVauxhall is simple:

- **1.** When you order your New Grandland, your Retailer will help you pre-register for MyVauxhall.
- 2. We'll send you an e-mail invitation to activate your MyVauxhall account and complete your registration.
- **3.** MyVauxhall is ready to go use it through any web browser, or the MyVauxhall app on your mobile device, available to download the from Google Play or Apple App Store.