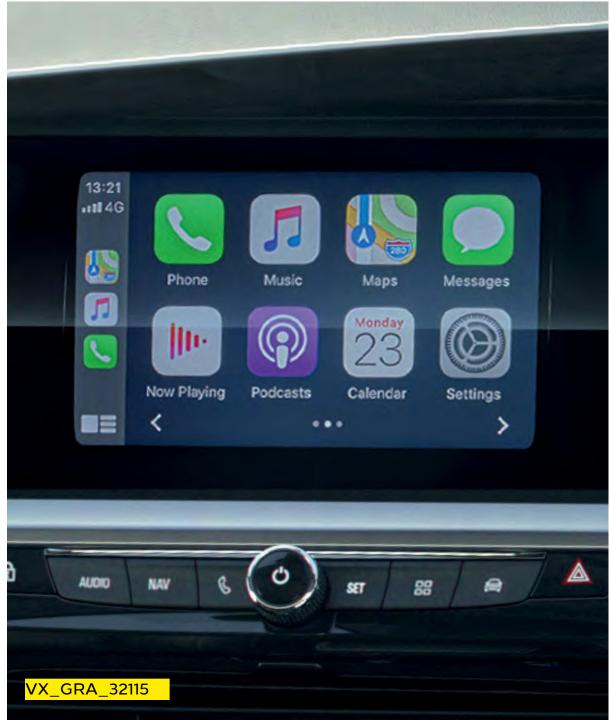

New Grandland offers a choice of infotainment systems to keep you entertained and connected. All models get the latest DAB digital radio technology, plus full Bluetooth® and USB connectivity. Not to mention smartphone projection systems compatible with Apple CarPlay and Android Auto™. 25℃ 🏵 09:48 Β 22.0 19.0 **Multimedia systems** A multimedia infotainment system comes as standard in every model, featuring up to a 10-inch colour touchscreen and full smartphone integration. Most models are equipped with satellite navigation which includes live navigational assistance through the Vauxhall Connect\*\* system. VX\_GRA\_32119

#### **Smartphone projection**

New Grandland features
Bluetooth® connectivity and a
USB connection. You can also
connect your smartphone using
Apple CarPlay or Android Auto™
and project the screen onto the
Multimedia display. So you've
got simple access to your phone,
music and apps, complete with
voice control.