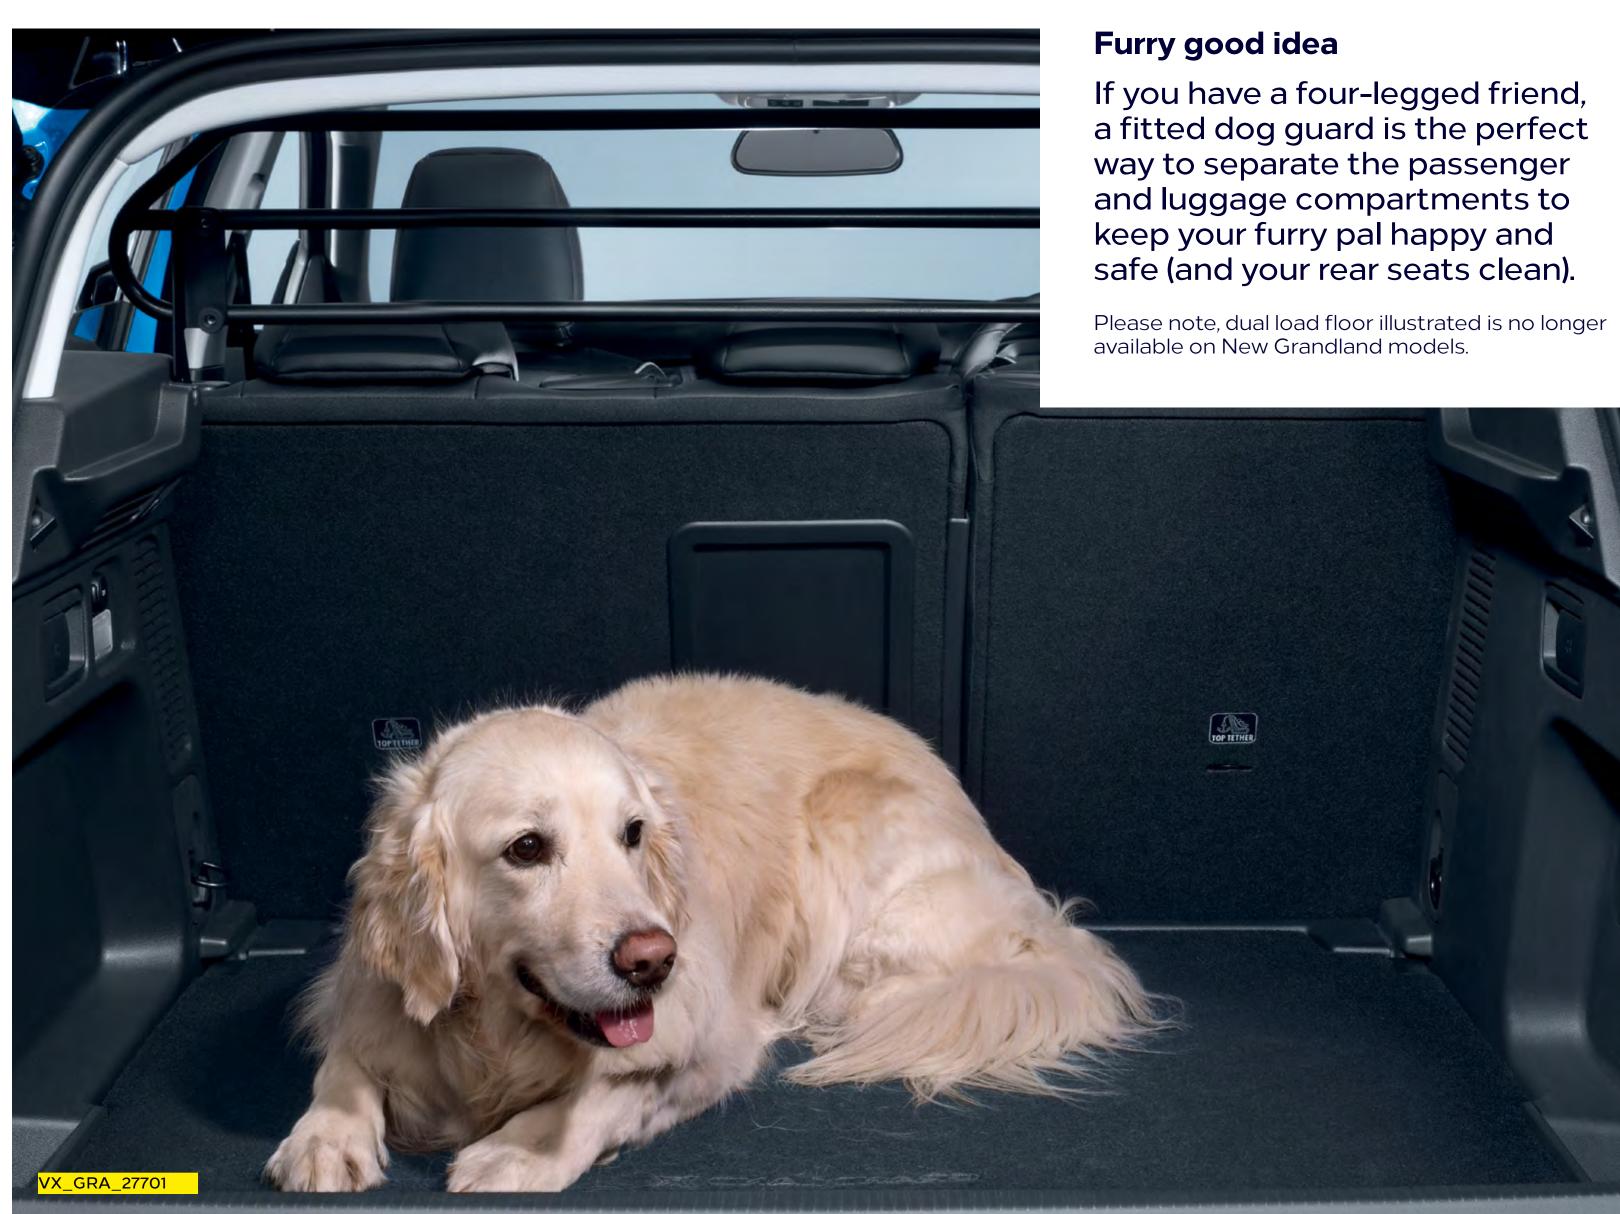

#### **Tidy travels**

Drive smart with a New Grandland cargo liner. Available as a velour carpet load liner (not illustrated) or a custom moulded tray with a raised lip to keep loads and spills contained, both are designed to keep your boot floor clean, tidy and protected.