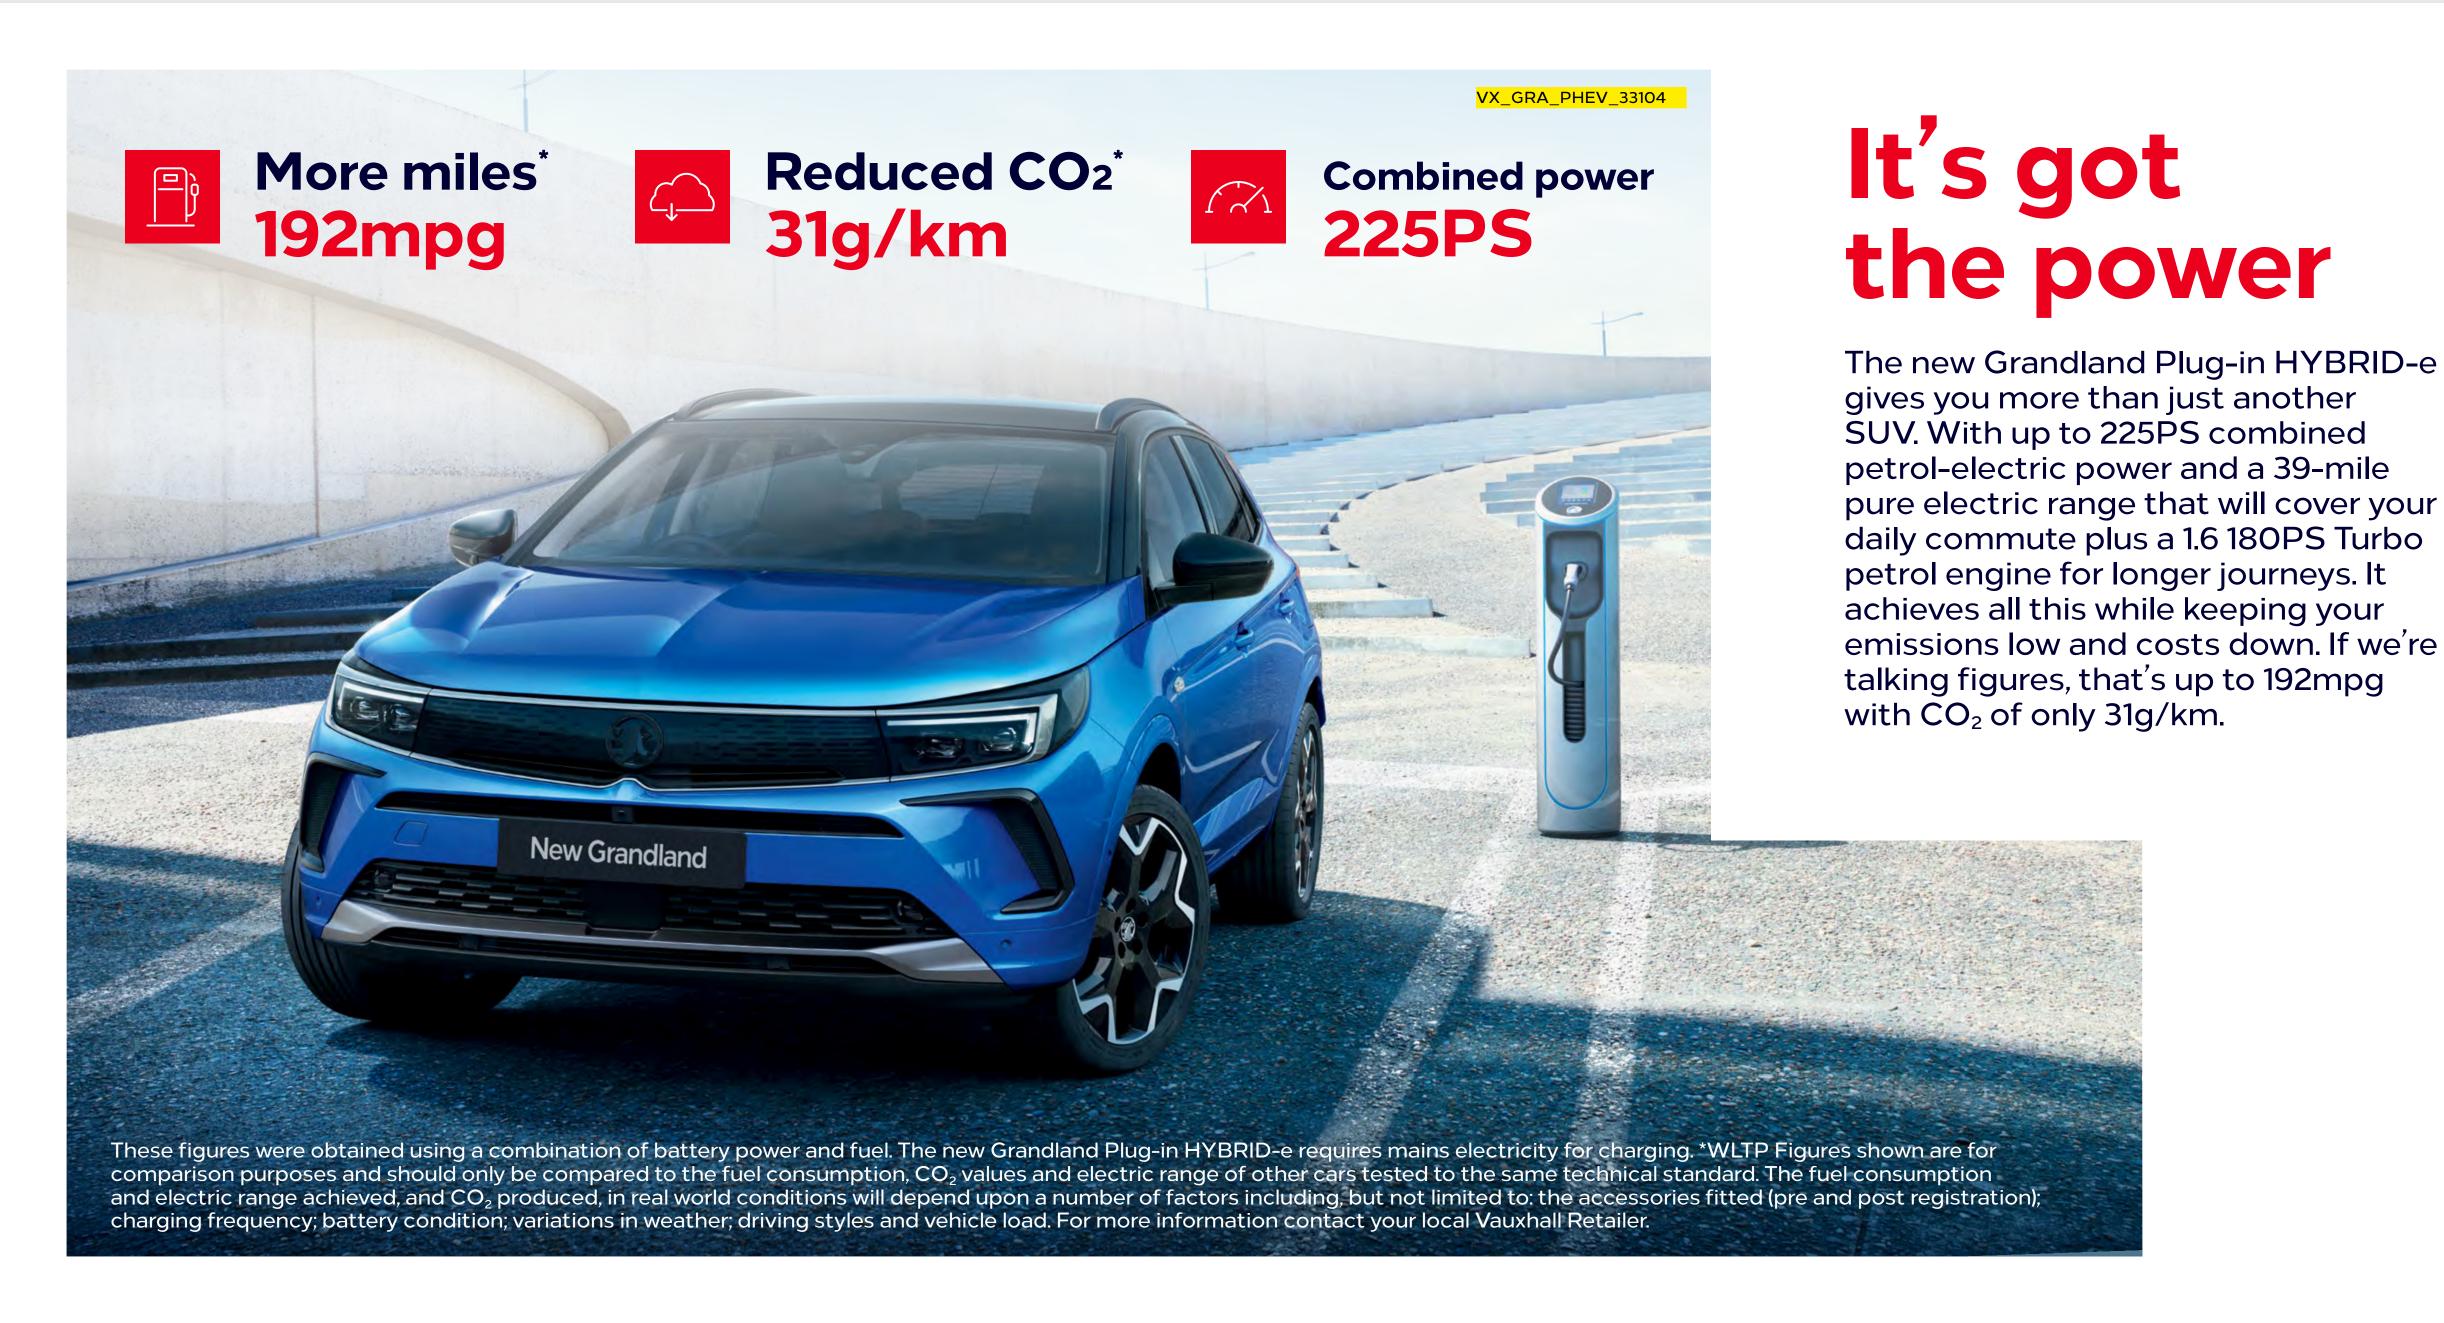

Expect great things from the New Grandland

Our brilliant SUV has been given a bold new exterior look that reflects our all-new design language.

The interior has not been overlooked. As sophisticated as ever, it now features the Pure Panel. A new fully digital colour display with a combined screen size of up to 22 inches.

And the engine line-up delivers advanced hybrid technology that delivers up to 225PS of electrified power with the ability to go emission-free for up to 39 miles.

A host of innovative driver assistance features, including a new night vision option, mean driving a New Grandland has never been safer or more satisfying.

#### 1. Plug-in HYBRID-e technology

A powerful powertrain comprises a 1.6 litre turbocharged direct injection petrol engine producing up to 225PS combined with the electric motor. While in electric mode, drive up to 39 miles with zero emissions.

#### 2. Three driving modes

A sophisticated 8-speed electrified auto transmission operates up to three different driving modes: standard Hybrid mode, Sport mode for a more dynamic drive and Electric-only for zero emissions.

#### 3. Simple to charge, simple to save

Charges just like a fully electric vehicle. An i-booster system recovers energy to partially recharge the battery whilst on the move. Fully charge in 3 hrs 30 mins\* using the on-board 3.3kW charger or in only 1 hr 45 mins\*\* with the optional 6.6kW version.

#### 4. Simple to use

A menu of easy to understand information displays within the fully digital Pure Panel display. This includes energy usage and range, charging information and driving modes.

#### The power to impress

New Grandland is made to perform. With a brand-new engine range that delivers our most dynamic driving experience yet. And it does all this while keeping emissions and running costs low.