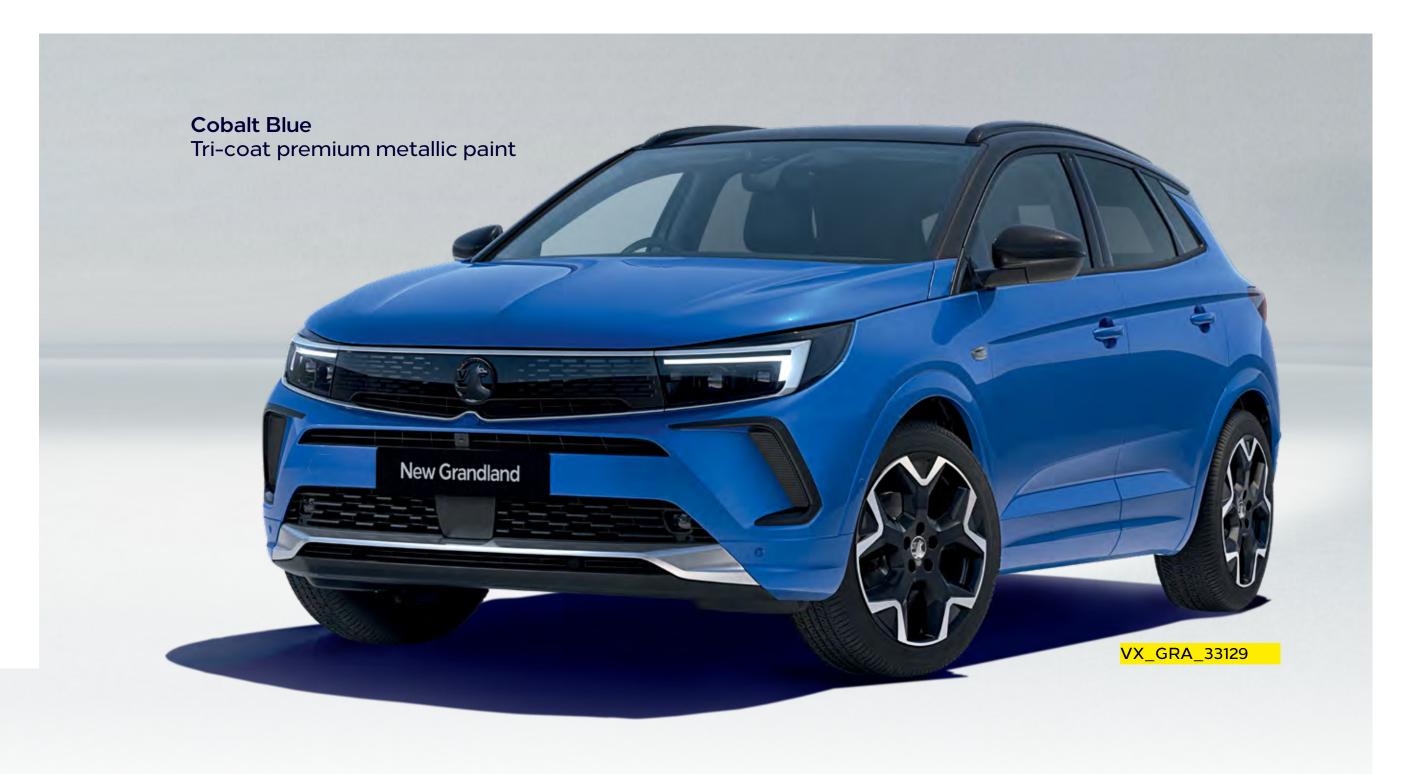

## Let's go bolder

What colour catches your eye? It's different for everyone. Could be a pristine white or perhaps something moodier. Whichever you fancy, there's plenty of ways to stand out that little bit more.

#### Black on top

Brilliant paint

Oh yes, on top of all this you can match your body colour with a jet black roof\* (with black door mirrors) for even more dynamism.

\*Standard on certain models.

**Dark Ruby Red** Two-coat premium metallic paint