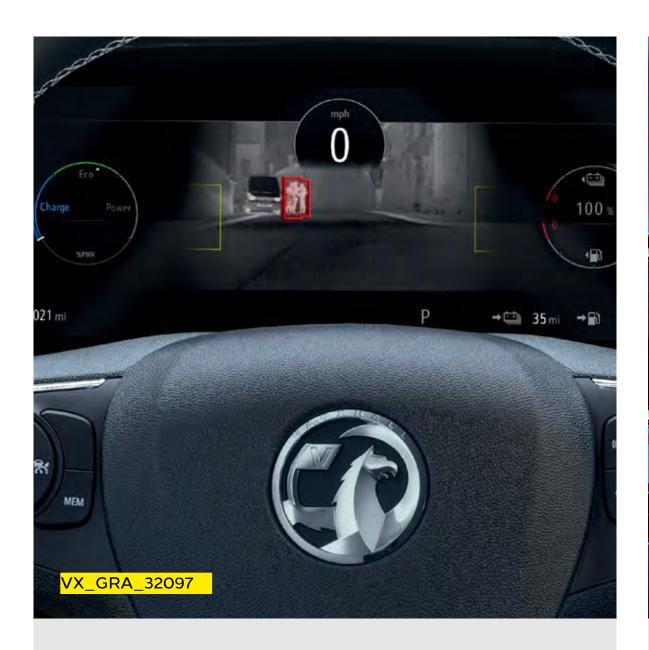

# Made to make your life easier

New Grandland is packed with innovative safety and driver assistance features that help make your driving experience safer and stress-free.

And, the very latest in automotive technology, Night vision\* and IntelliLux adaptive LED® pixel headlights\*\* are also available.

\*Available at extra cost on Ultimate models. \*\*Ultimate models only.

This eye-catching feature can spot pedestrians and animals that stray into the road ahead up to 100 metres away.

#### 4. Simple to use

A menu of easy to understand information displays within the fully digital Pure Panel display. This includes energy usage and range, charging information and driving modes.