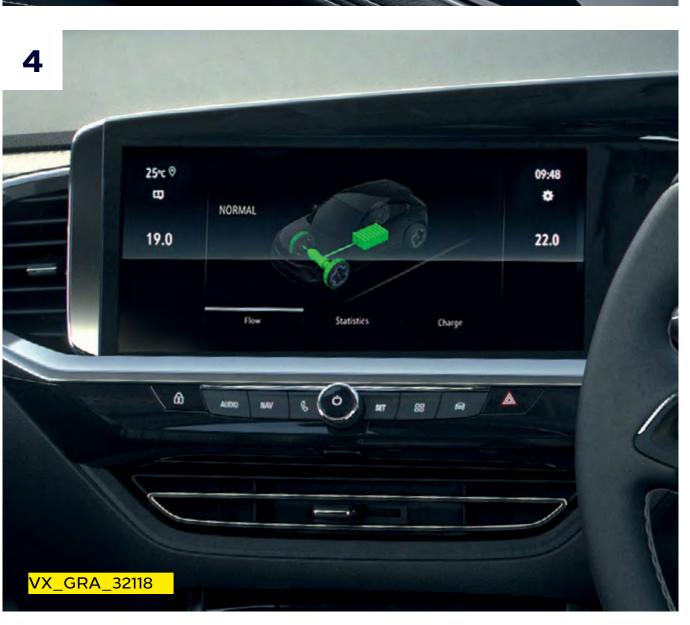

#### 4. Simple to use

A menu of easy to understand information displays within the fully digital Pure Panel display. This includes energy usage and range, charging information and driving modes.