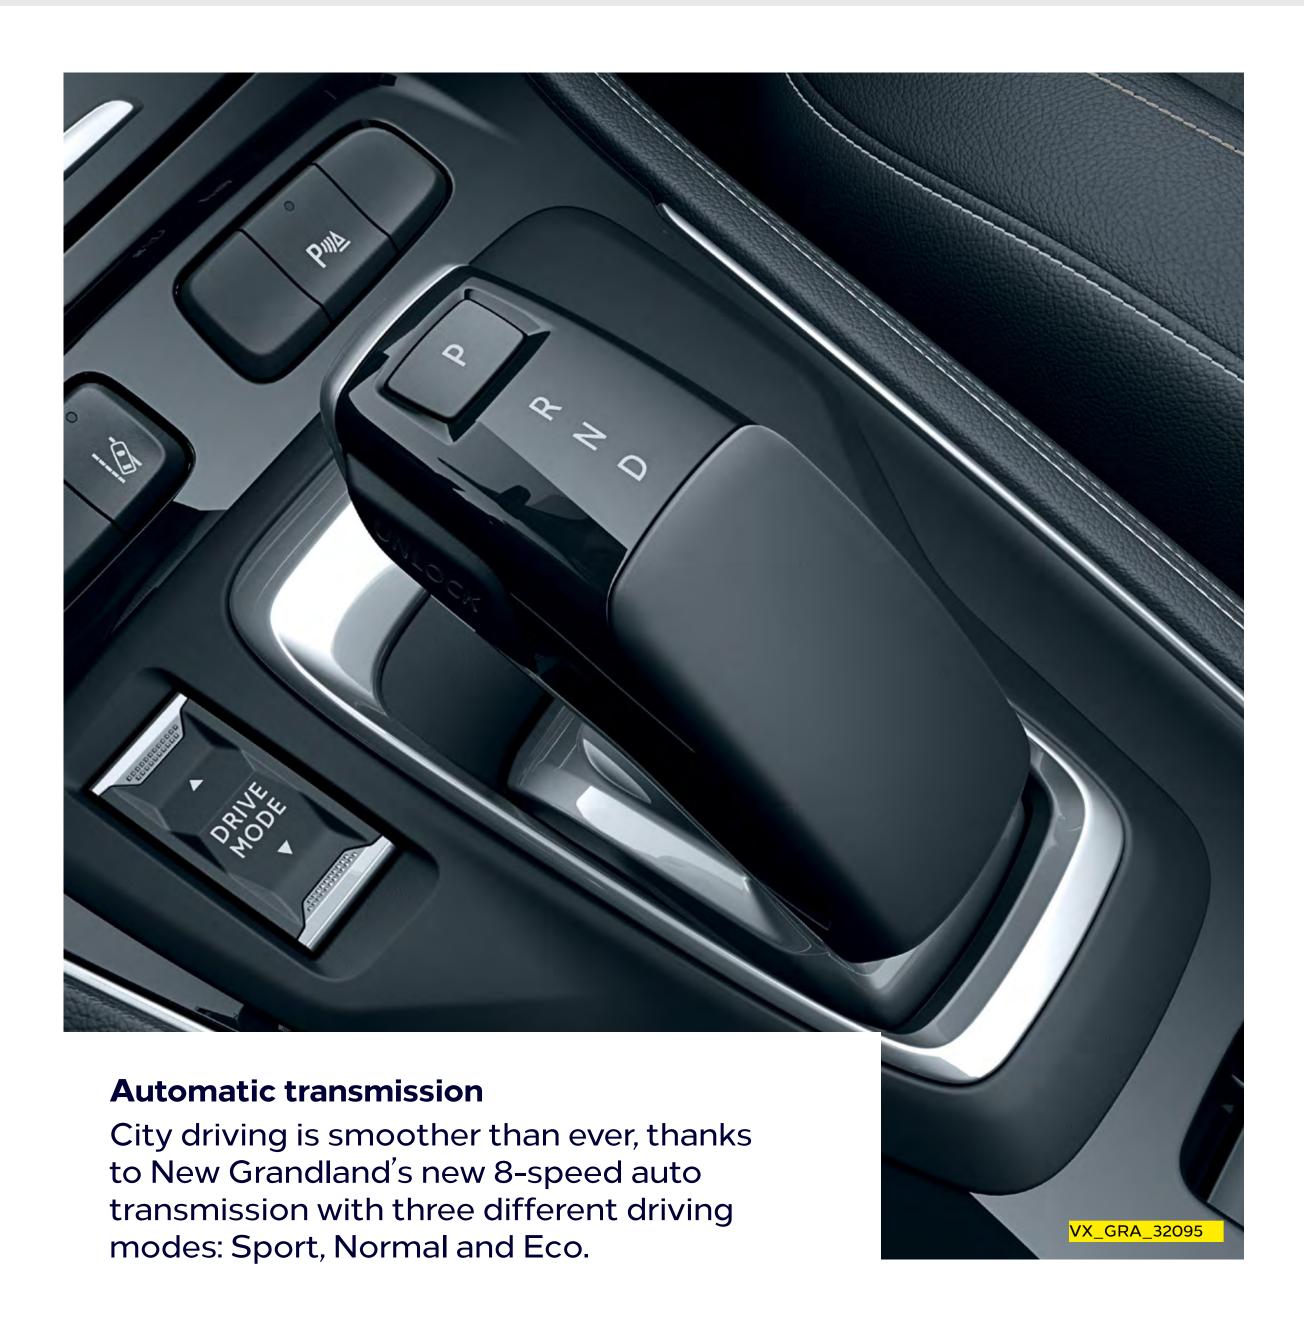

#### 2. Three driving modes

A sophisticated 8-speed electrified auto transmission operates up to three different driving modes: standard Hybrid mode, Sport mode for a more dynamic drive and Electric-only for zero emissions.