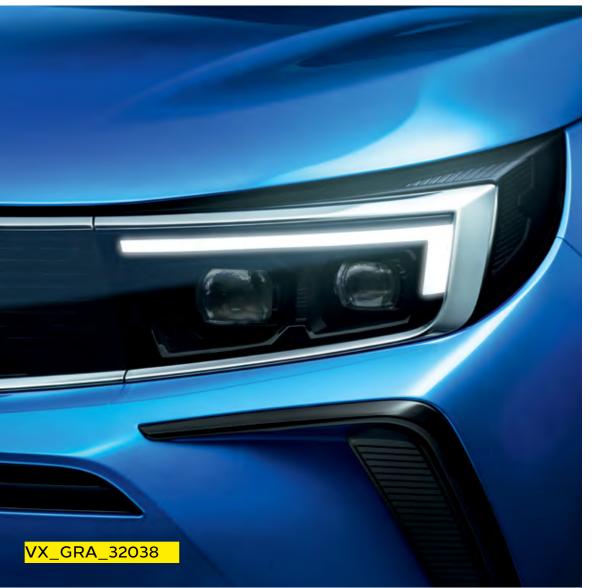

## Big, bold looks

New Grandland looks simply brilliant. From every angle.

First, you'll notice the new Vauxhall Vizor, giving the New Grandland a much more commanding road presence. Then there's the new body-colour detailing for Ultimate models which gives an all-round sleeker look.

Or make a statement and choose the sportier GS Line (pictured) for contrasting gloss black styling, complete with matching black alloy wheels and Vauxhall badging.

### IntelliLux adaptive LED® Pixel Headlights\*\*

Cutting edge LED technology with 84 bulbs per headlight means vastly improved visibility in the dark making sure you can always see and be seen clearly, whatever your driving situation.