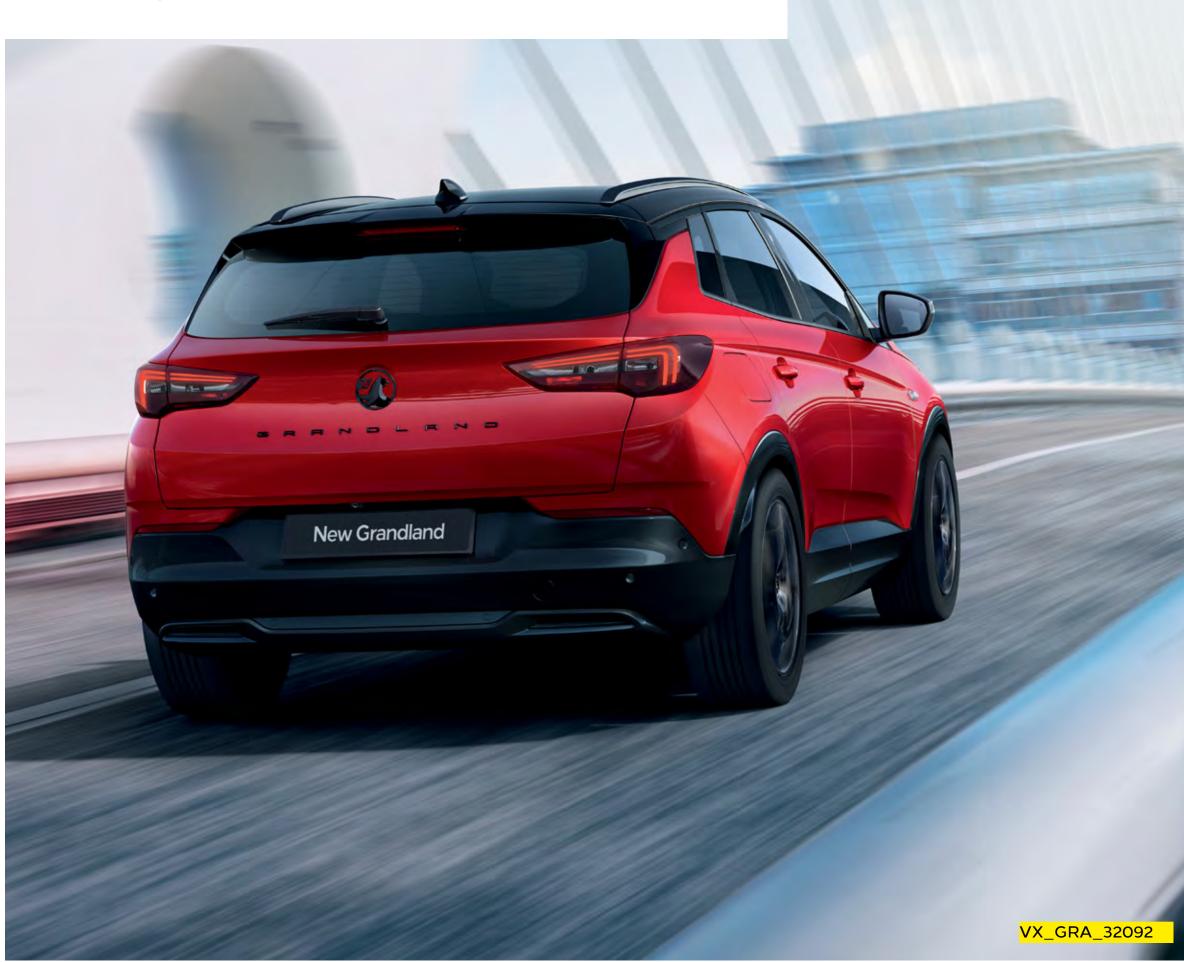

## Big, bold looks

New Grandland looks simply brilliant. From every angle.

First, you'll notice the new Vauxhall Vizor, giving the New Grandland a much more commanding road presence. Then there's the new body-colour detailing for Ultimate models which gives an all-round sleeker look.

Or make a statement and choose the sportier GS Line (pictured) for contrasting gloss black styling, complete with matching black alloy wheels and Vauxhall badging.