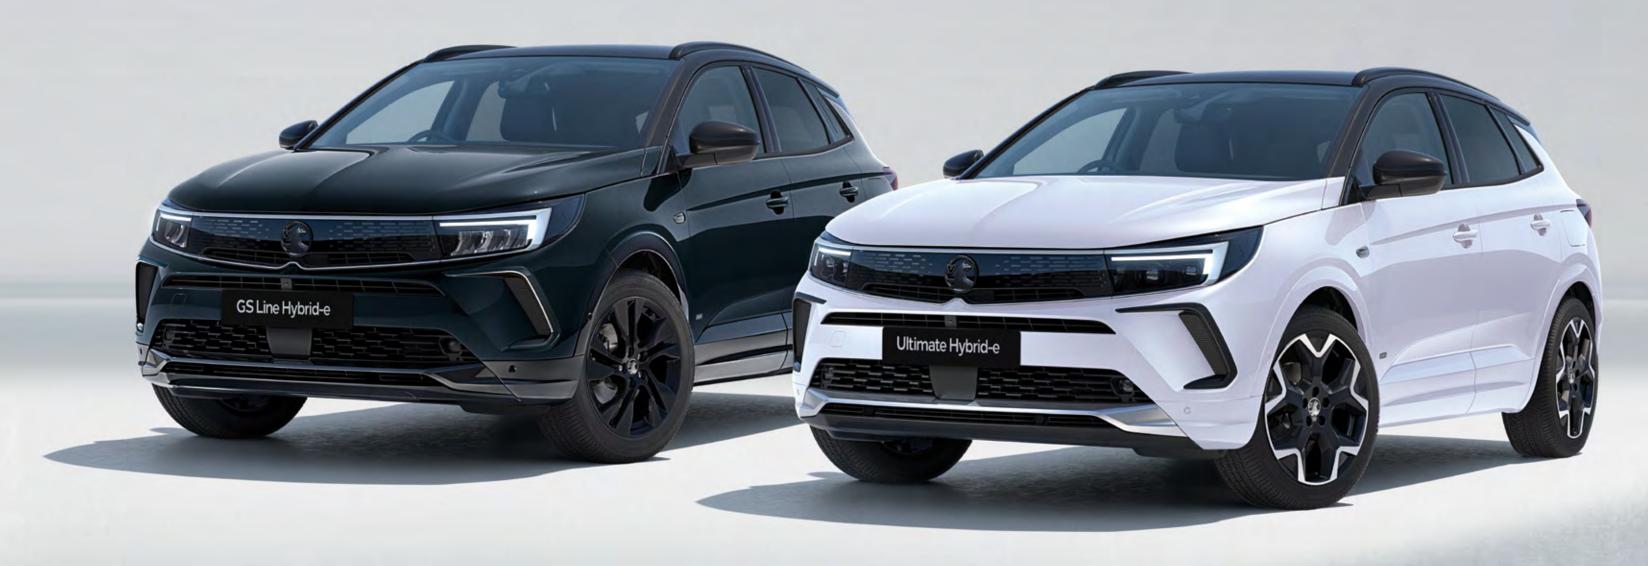

#### 1. Plug-in HYBRID-e technology

A powerful powertrain comprises a 1.6 litre turbocharged direct injection petrol engine producing up to 225PS combined with the electric motor. While in electric mode, drive up to 39 miles with zero emissions.

#### 2. Three driving modes

A sophisticated 8-speed electrified auto transmission operates up to three different driving modes: standard Hybrid mode, Sport mode for a more dynamic drive and Electric-only for zero emissions.

#### 3. Simple to charge, simple to save

Charges just like a fully electric vehicle. An i-booster system recovers energy to partially recharge the battery whilst on the move. Fully charge in 3 hrs 30 mins\* using the on-board 3.3kW charger or in only 1 hr 45 mins\*\* with the optional 6.6kW version.

#### 4. Simple to use

A menu of easy to understand information displays within the fully digital Pure Panel display. This includes energy usage and range, charging information and driving modes.