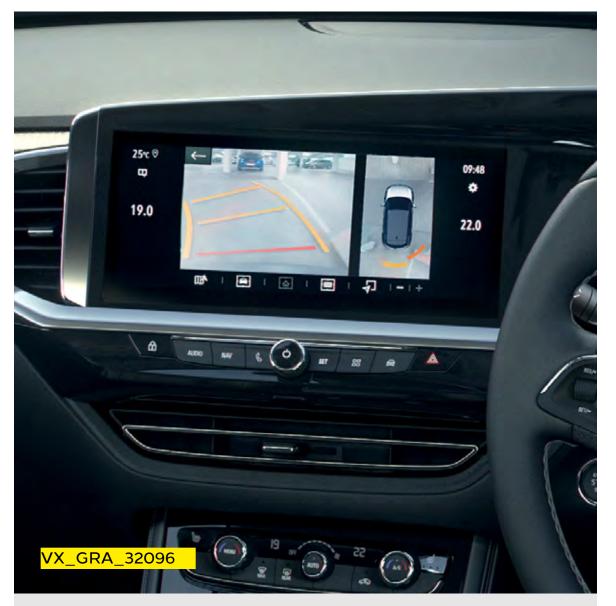

### 360° Panoramic Parking Camera\*\*

This super smart camera gives you a pin-sharp, extra-wide view of the blind spots at the front and back of your car.

New Grandland offers a choice of infotainment systems to keep you entertained and connected. All models get the latest DAB digital radio technology, plus full Bluetooth® and USB connectivity. Not to mention smartphone projection systems compatible with Apple CarPlay and Android Auto™. 25℃ 🏵 09:48 Β 22.0 19.0 **Multimedia systems** A multimedia infotainment system comes as standard in every model, featuring up to a 10-inch colour touchscreen and full smartphone integration. Most models are equipped with satellite navigation which includes live navigational assistance through the Vauxhall Connect\*\* system. VX\_GRA\_32119