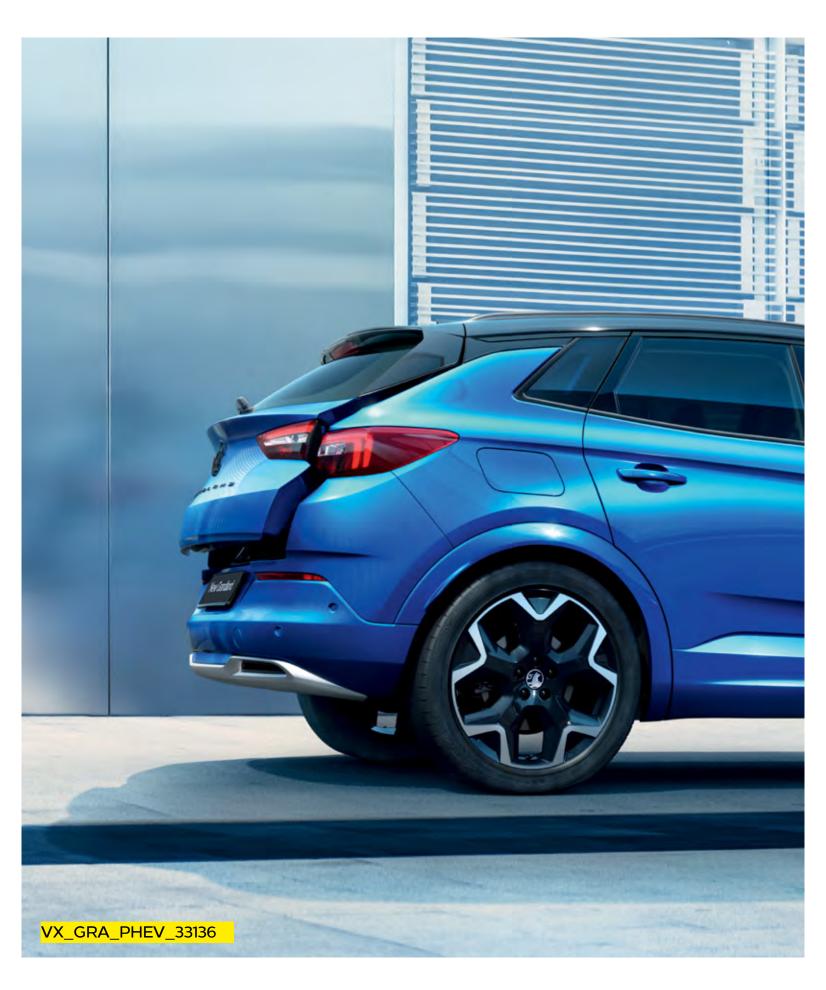

## Big, bold looks

New Grandland looks simply brilliant. From every angle.

First, you'll notice the new Vauxhall Vizor, giving the New Grandland a much more commanding road presence. Then there's the new body-colour detailing for Ultimate models which gives an all-round sleeker look.

Or make a statement and choose the sportier GS Line (pictured) for contrasting gloss black styling, complete with matching black alloy wheels and Vauxhall badging.