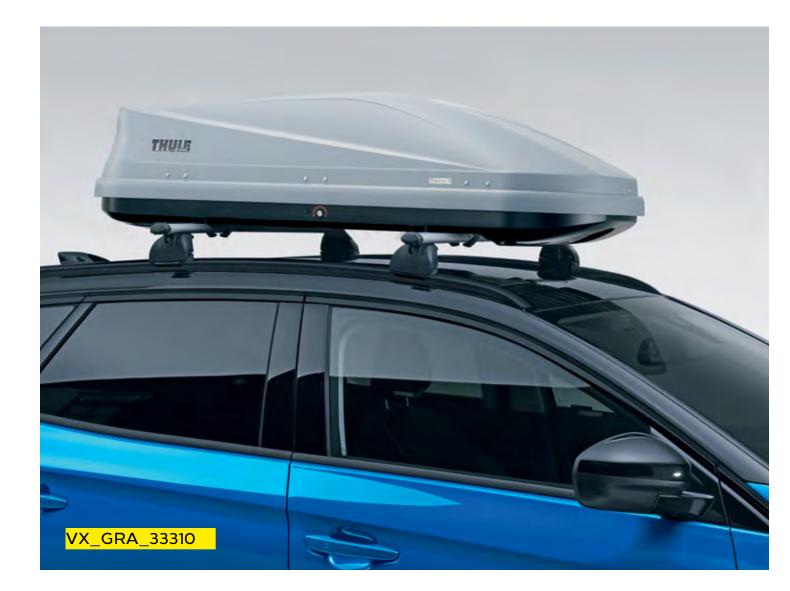

#### Big up your adventures

Aerodynamic Thule® roof boxes, available in a range of stylish finishes complement New Grandland's shape. There's a range of sizes, which use a Power-Click quick mounting and safety locking system, increasing your load capacity by up to 460 litres for even grander escapes.