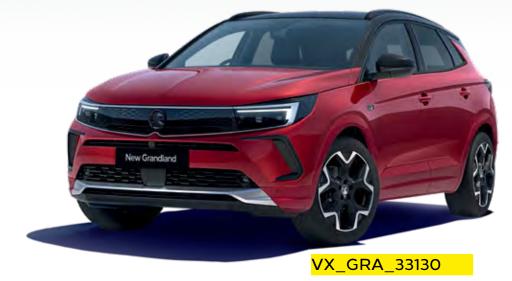

## Let's go bolder

What colour catches your eye? It's different for everyone. Could be a pristine white or perhaps something moodier. Whichever you fancy, there's plenty of ways to stand out that little bit more.

#### Black on top

Brilliant paint

Oh yes, on top of all this you can match your body colour with a jet black roof\* (with black door mirrors) for even more dynamism.

\*Standard on certain models.

**Dark Ruby Red** Two-coat premium metallic paint