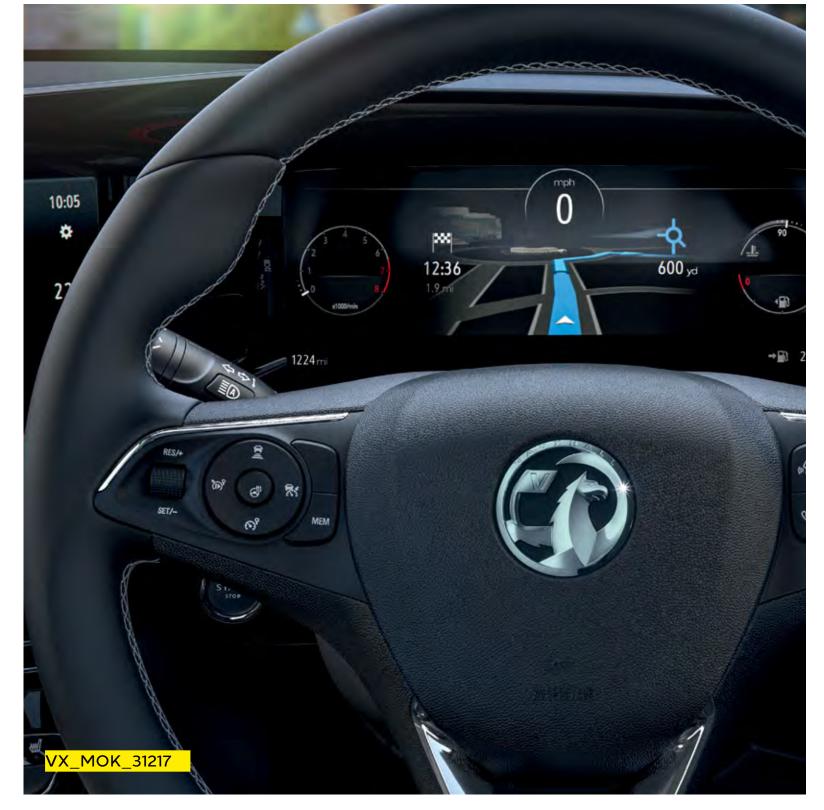

# Made to make your life easier

New Grandland is packed with innovative safety and driver assistance features that help make your driving experience safer and stress-free.

And, the very latest in automotive technology, Night vision\* and IntelliLux adaptive LED® pixel headlights\*\* are also available.

#### 4. Simple to use

A menu of easy to understand information displays within the fully digital Pure Panel display. This includes energy usage and range, charging information and driving modes.