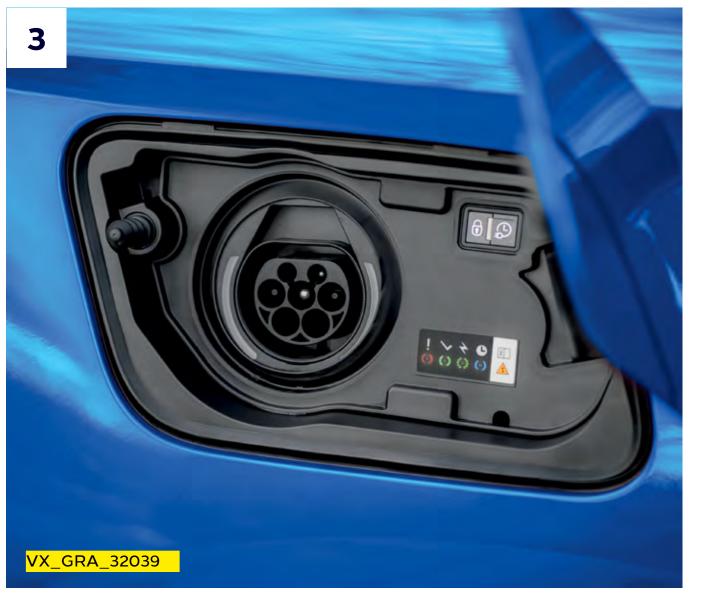

#### 3. Simple to charge, simple to save

Charges just like a fully electric vehicle. An i-booster system recovers energy to partially recharge the battery whilst on the move. Fully charge in 3 hrs 30 mins\* using the on-board 3.3kW charger or in only 1 hr 45 mins\*\* with the optional 6.6kW version.

\*When charging with a 3.6W wallbox. \*\*When charging with a 7kW wallbox.