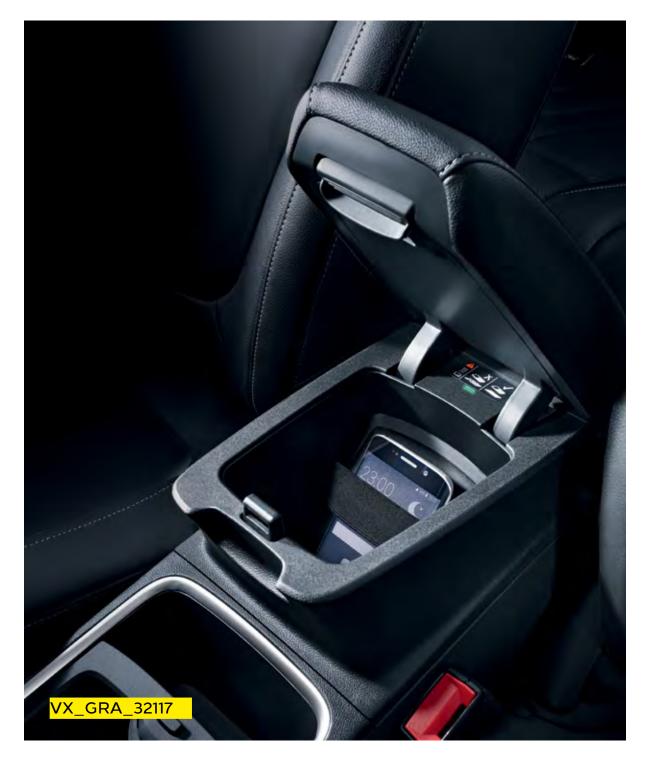

#### Wireless charging\*

Charging a mobile phone is simple and convenient with wireless charging – just place it in the wireless charging bay. If you do need to connect it, all models include USB connections.