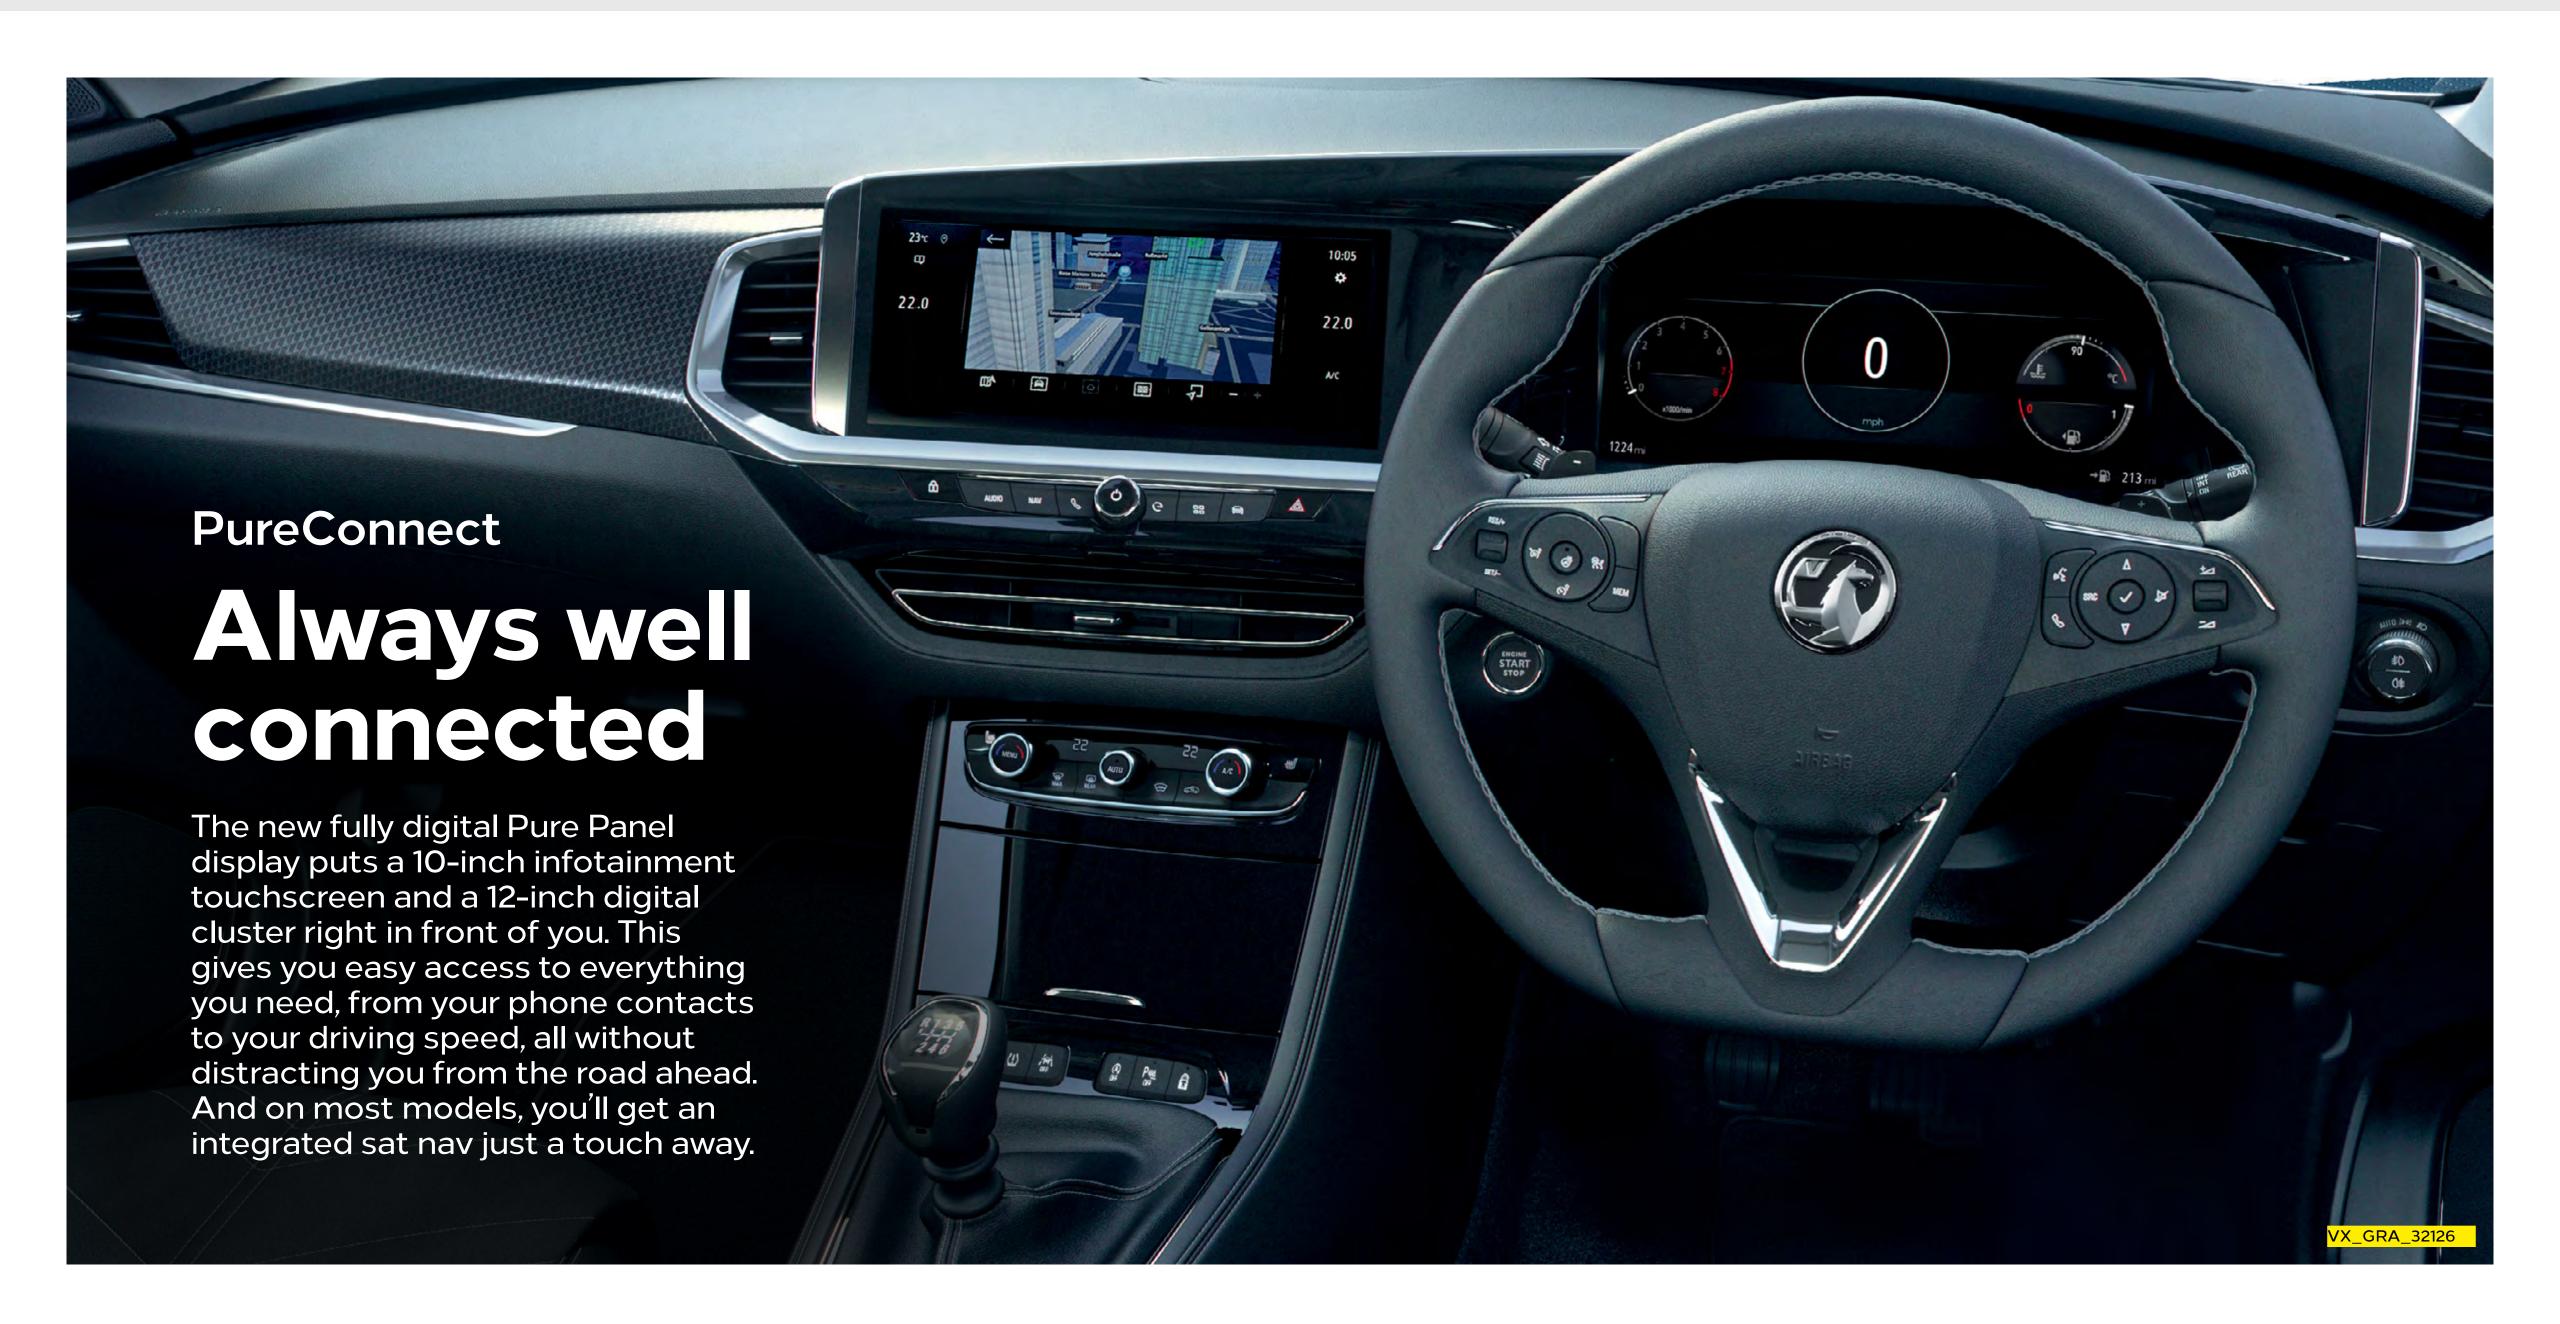

# Designed to be lived in

Inside, the story is just as exciting. A sleek and detoxed interior environment now includes a fully-digital Pure Panel display that puts everything you need, right where you need it. While you sit in complete comfort, thanks to ergonomic active front seats specifically designed to support a healthy posture. And, with a commanding view of the road ahead, it's easy to see why the new Grandland interior is such a great place to be.

New Grandland offers a choice of infotainment systems to keep you entertained and connected. All models get the latest DAB digital radio technology, plus full Bluetooth® and USB connectivity. Not to mention smartphone projection systems compatible with Apple CarPlay and Android Auto™. 25℃ 🏵 09:48 Β 22.0 19.0 **Multimedia systems** A multimedia infotainment system comes as standard in every model, featuring up to a 10-inch colour touchscreen and full smartphone integration. Most models are equipped with satellite navigation which includes live navigational assistance through the Vauxhall Connect\*\* system. VX\_GRA\_32119