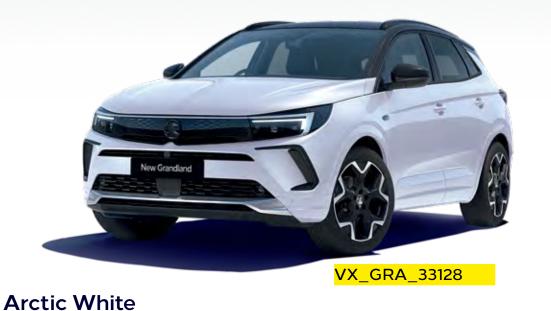

## Let's go bolder

What colour catches your eye? It's different for everyone. Could be a pristine white or perhaps something moodier. Whichever you fancy, there's plenty of ways to stand out that little bit more.

#### Black on top

Brilliant paint

Oh yes, on top of all this you can match your body colour with a jet black roof\* (with black door mirrors) for even more dynamism.

\*Standard on certain models.

**Dark Ruby Red** Two-coat premium metallic paint