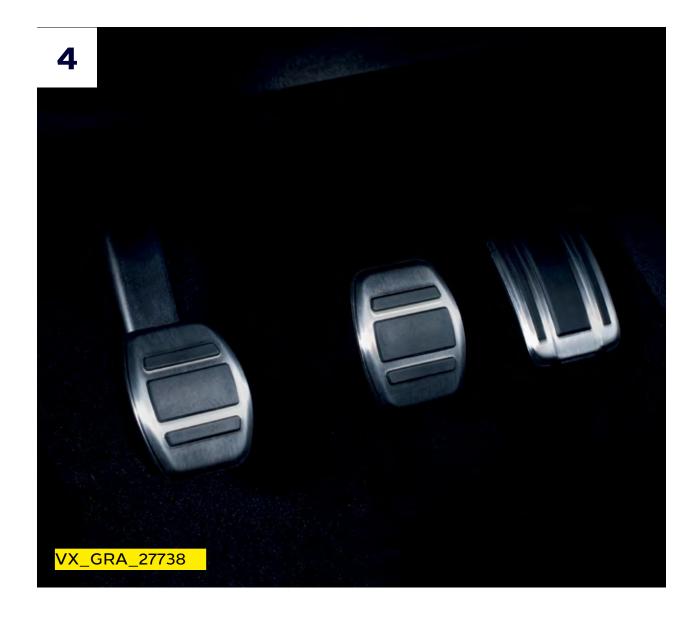

- 1. Treat your feet: Protect your floor with a set of four high-quality mats. Durable black velour or toughened, anti-slip rubber, they're styled with the New Grandland logo.
- 2. Clean getaway: Keep your paintwork pristine with front and rear splash guards designed for superior protection against mud, water splashes and stone chips.
- **3. Screen time:** Keep your rear seat passengers entertained with this FlexConnect tablet holder. Check out the full range of attachments such as a folding rear seat tray on-line.
- **4. Nice footwork:** Add a stylish and sporty look to your New Grandland's interior with a set of alloy pedal covers, available for either manual or automatic transmissions.