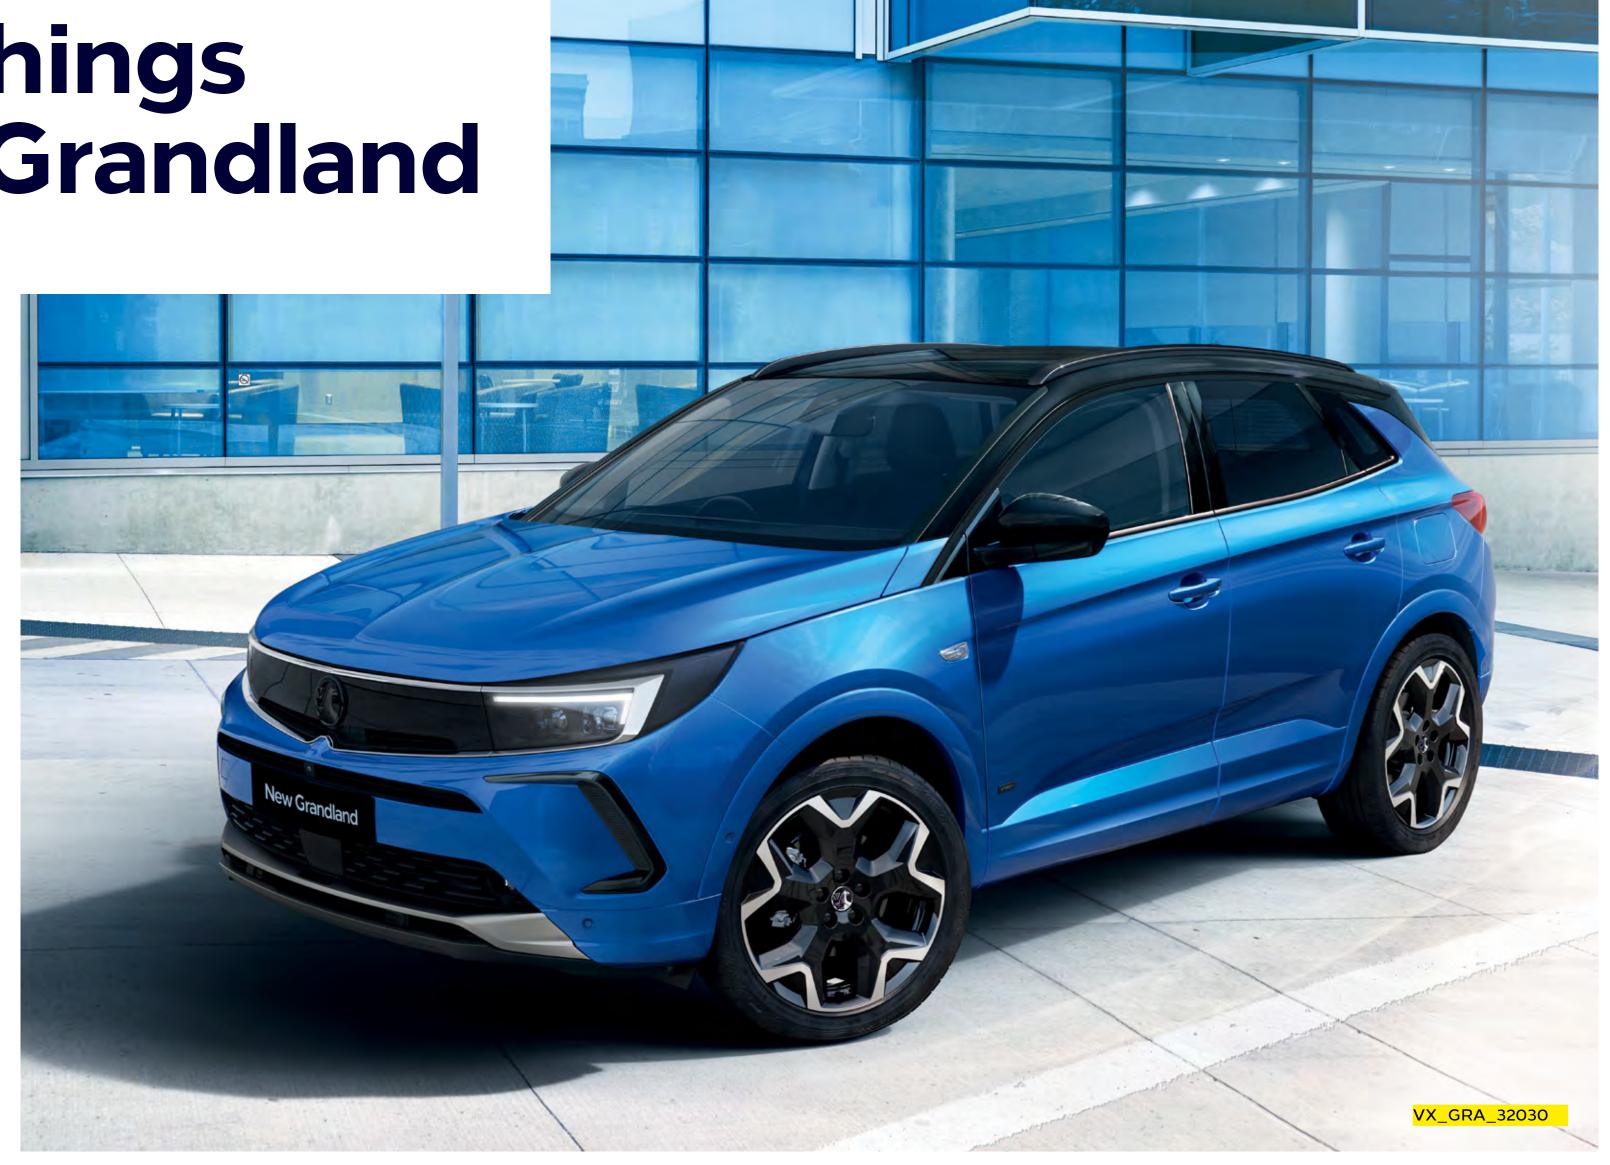

## Big, bold looks

New Grandland looks simply brilliant. From every angle.

First, you'll notice the new Vauxhall Vizor, giving the New Grandland a much more commanding road presence. Then there's the new body-colour detailing for Ultimate models which gives an all-round sleeker look.

Or make a statement and choose the sportier GS Line (pictured) for contrasting gloss black styling, complete with matching black alloy wheels and Vauxhall badging.