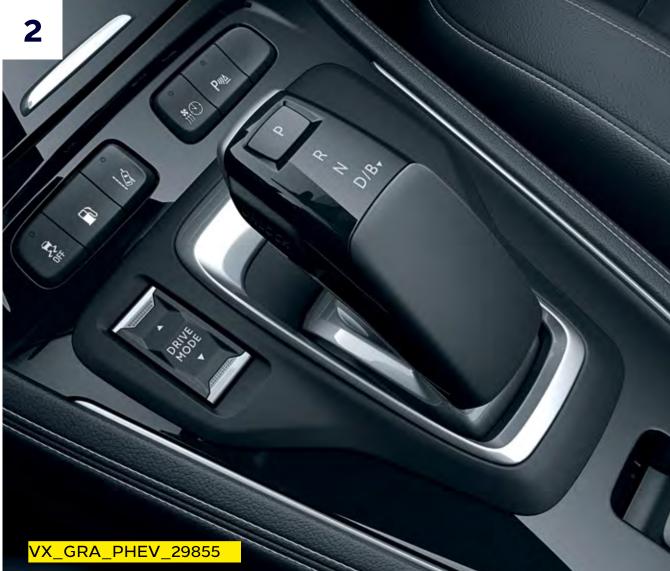

#### 2. Three driving modes

A sophisticated 8-speed electrified auto transmission operates up to three different driving modes: standard Hybrid mode, Sport mode for a more dynamic drive and Electric-only for zero emissions.