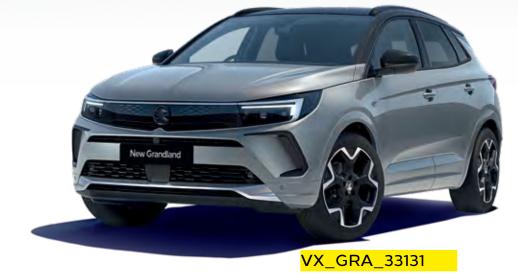

## Let's go bolder

What colour catches your eye? It's different for everyone. Could be a pristine white or perhaps something moodier. Whichever you fancy, there's plenty of ways to stand out that little bit more.

**Quartz Grey** 