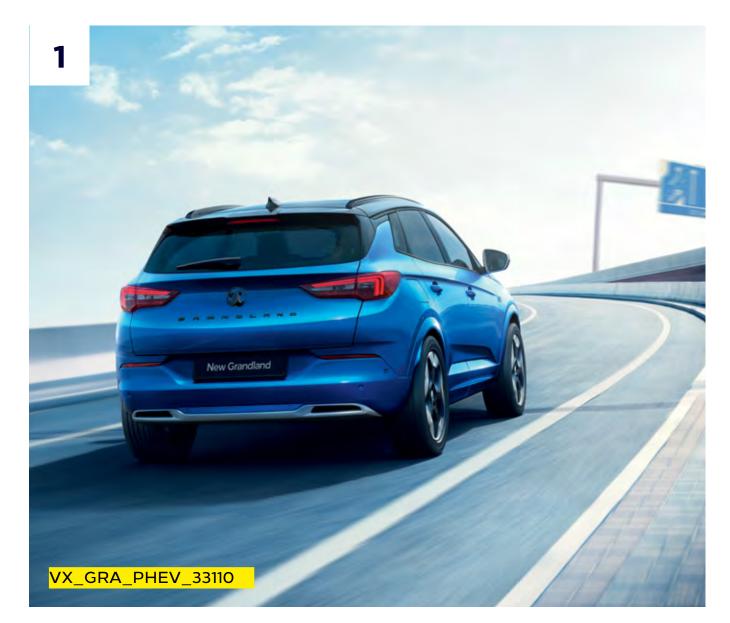

#### 1. Plug-in HYBRID-e technology

A powerful powertrain comprises a 1.6 litre turbocharged direct injection petrol engine producing up to 225PS combined with the electric motor. While in electric mode, drive up to 39 miles with zero emissions.

#### 2. Three driving modes

A sophisticated 8-speed electrified auto transmission operates up to three different driving modes: standard Hybrid mode, Sport mode for a more dynamic drive and Electric-only for zero emissions.