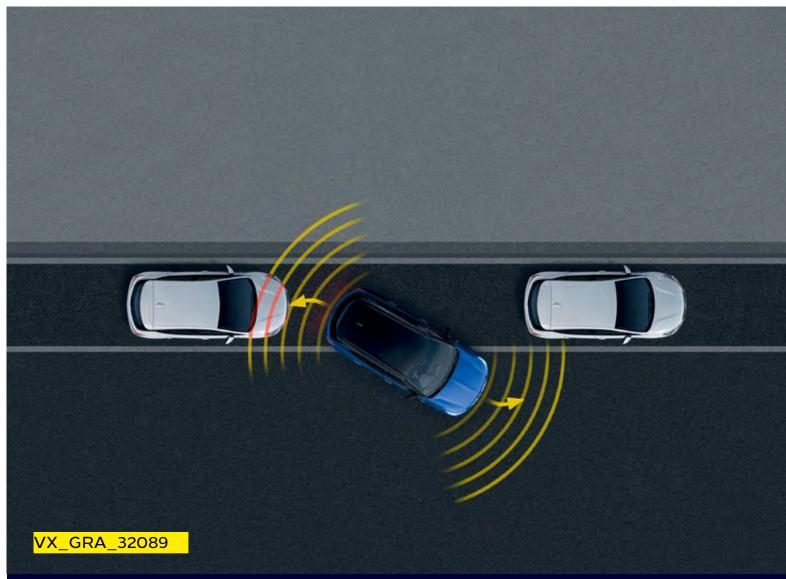

#### **Advanced Park Assist\***

The handy advanced park assist system not only finds you a parking space but it actively parks the car – all you have to do is take care of acceleration, braking and gear changes.

#### **Highway Integration Assist\*\***

This clever semi-automatic system helps you integrate into a motorway lane, follow a particular lane, or follow a vehicle ahead. All at the touch of a button.

VX\_GRA\_32091