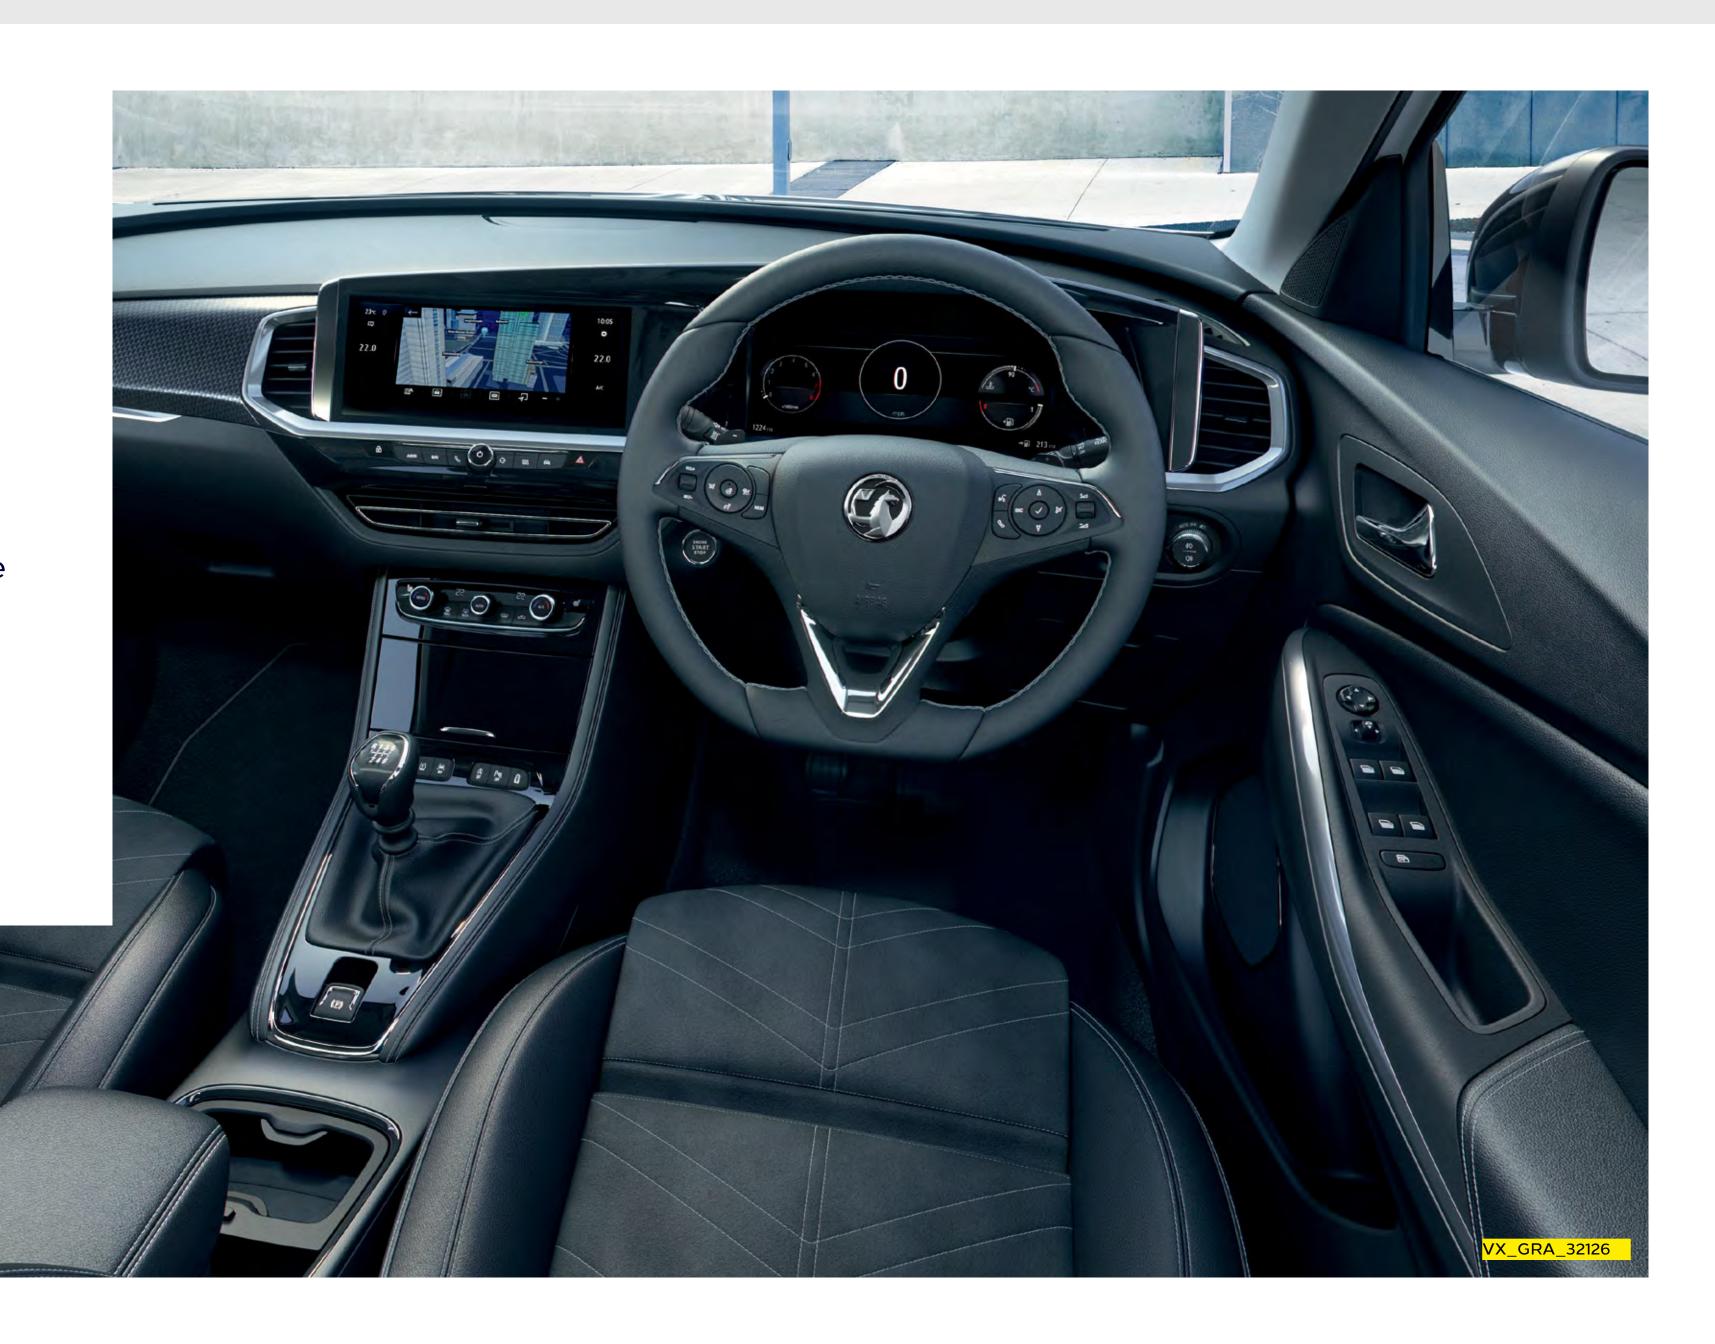

# Designed to be lived in

Inside, the story is just as exciting. A sleek and detoxed interior environment now includes a fully-digital Pure Panel display that puts everything you need, right where you need it. While you sit in complete comfort, thanks to ergonomic active front seats specifically designed to support a healthy posture. And, with a commanding view of the road ahead, it's easy to see why the new Grandland interior is such a great place to be.

New Grandland offers a choice of infotainment systems to keep you entertained and connected. All models get the latest DAB digital radio technology, plus full Bluetooth® and USB connectivity. Not to mention smartphone projection systems compatible with Apple CarPlay and Android Auto™. 25℃ 🏵 09:48 Β 22.0 19.0 **Multimedia systems** A multimedia infotainment system comes as standard in every model, featuring up to a 10-inch colour touchscreen and full smartphone integration. Most models are equipped with satellite navigation which includes live navigational assistance through the Vauxhall Connect\*\* system. VX\_GRA\_32119

#### 4. Simple to use

A menu of easy to understand information displays within the fully digital Pure Panel display. This includes energy usage and range, charging information and driving modes.