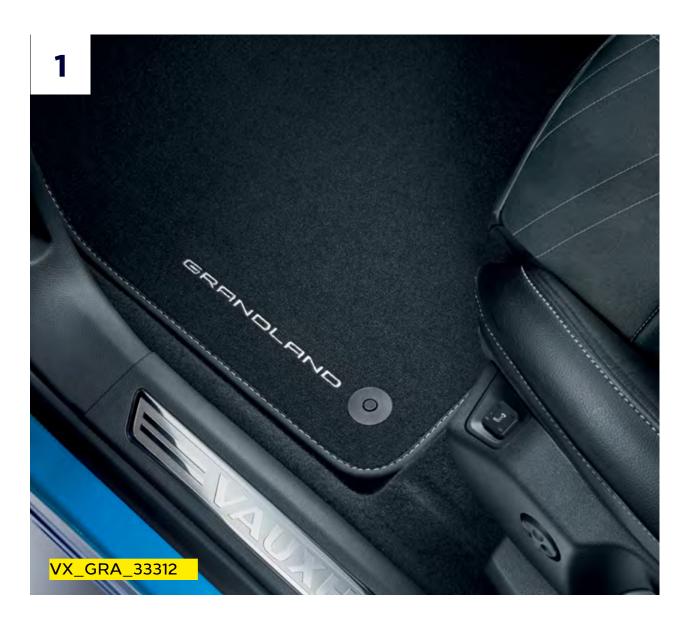

- 1. Treat your feet: Protect your floor with a set of four high-quality mats. Durable black velour or toughened, anti-slip rubber, they're styled with the New Grandland logo.
- 2. Clean getaway: Keep your paintwork pristine with front and rear splash guards designed for superior protection against mud, water splashes and stone chips.
- **3. Screen time:** Keep your rear seat passengers entertained with this FlexConnect tablet holder. Check out the full range of attachments such as a folding rear seat tray on-line.
- **4. Nice footwork:** Add a stylish and sporty look to your New Grandland's interior with a set of alloy pedal covers, available for either manual or automatic transmissions.