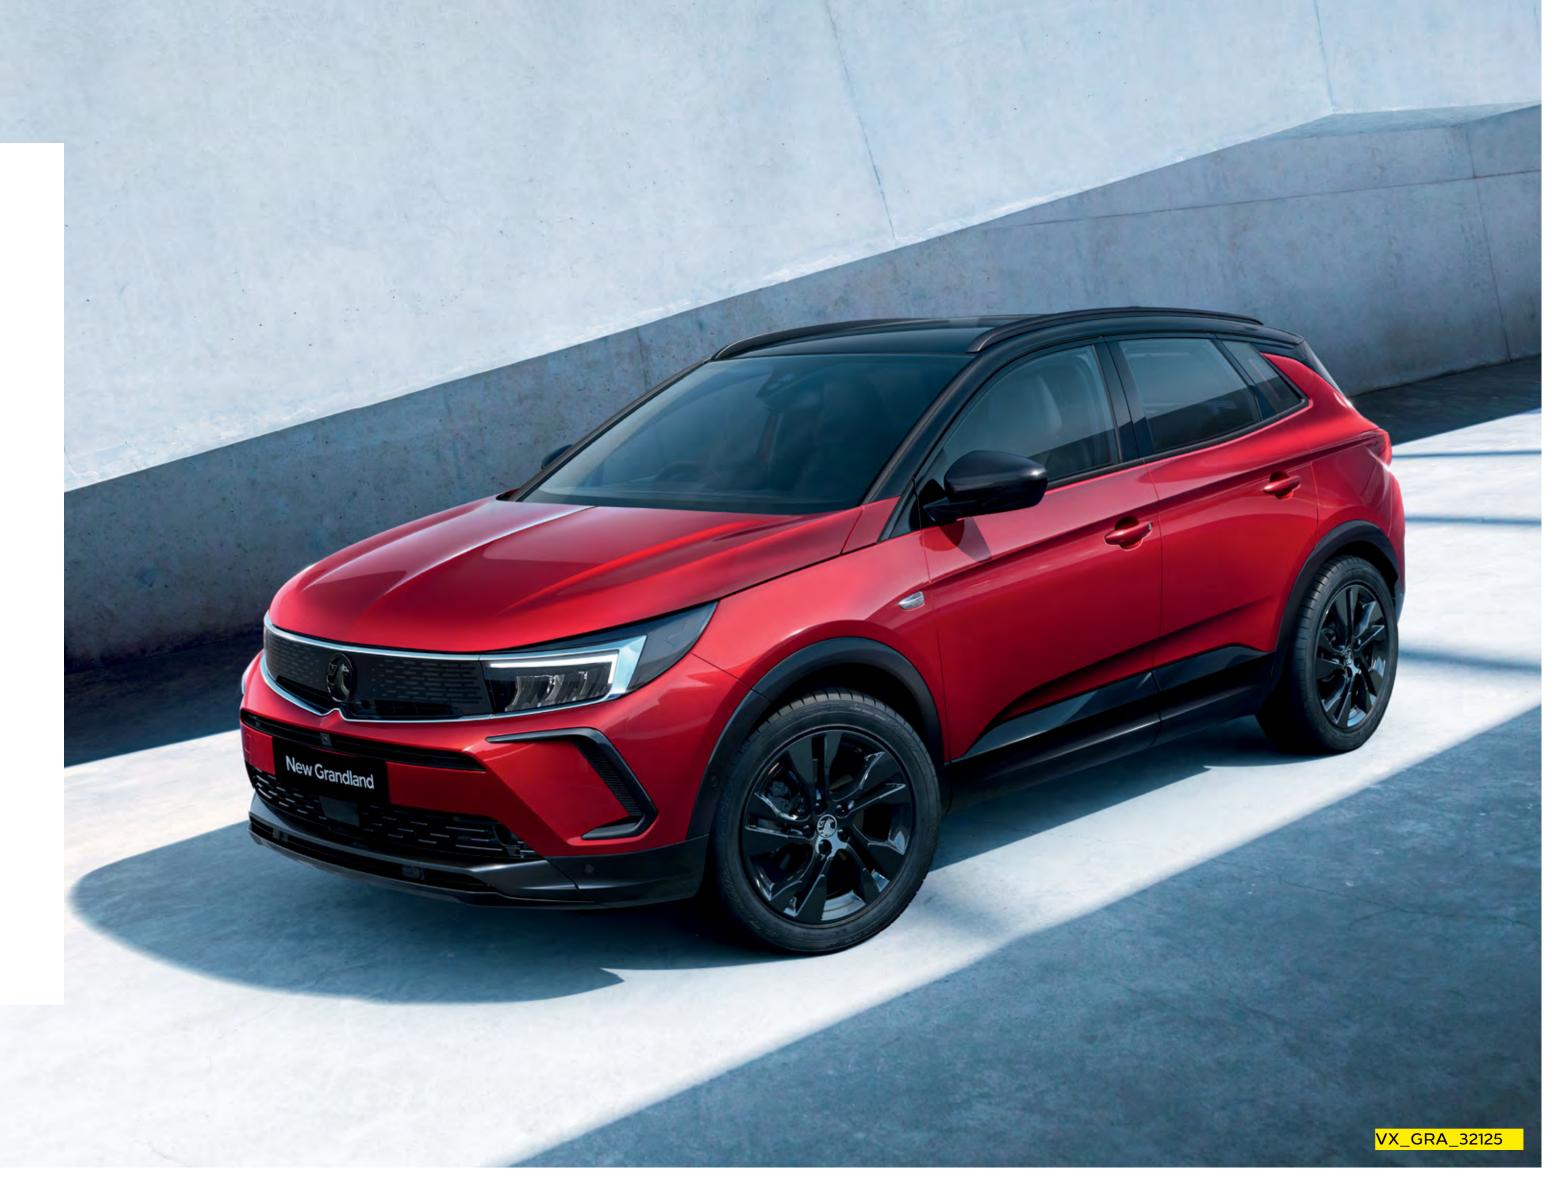

## Big, bold looks

New Grandland looks simply brilliant. From every angle.

First, you'll notice the new Vauxhall Vizor, giving the New Grandland a much more commanding road presence. Then there's the new body-colour detailing for Ultimate models which gives an all-round sleeker look.

Or make a statement and choose the sportier GS Line (pictured) for contrasting gloss black styling, complete with matching black alloy wheels and Vauxhall badging.