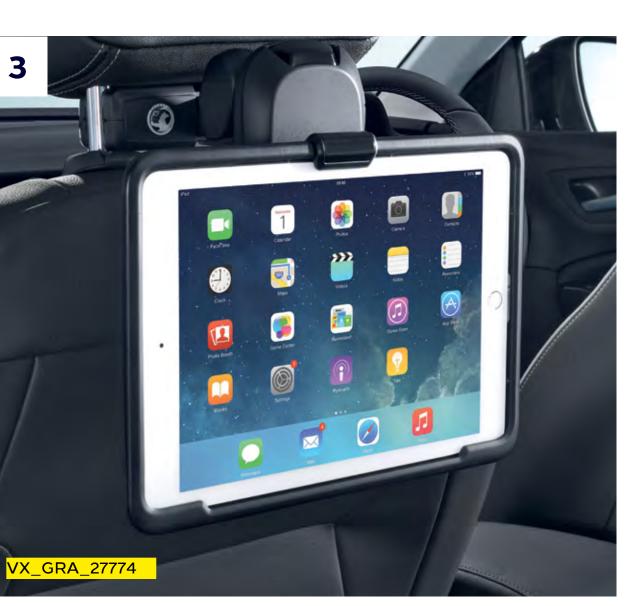

- 1. Treat your feet: Protect your floor with a set of four high-quality mats. Durable black velour or toughened, anti-slip rubber, they're styled with the New Grandland logo.
- 2. Clean getaway: Keep your paintwork pristine with front and rear splash guards designed for superior protection against mud, water splashes and stone chips.
- **3. Screen time:** Keep your rear seat passengers entertained with this FlexConnect tablet holder. Check out the full range of attachments such as a folding rear seat tray on-line.
- **4. Nice footwork:** Add a stylish and sporty look to your New Grandland's interior with a set of alloy pedal covers, available for either manual or automatic transmissions.