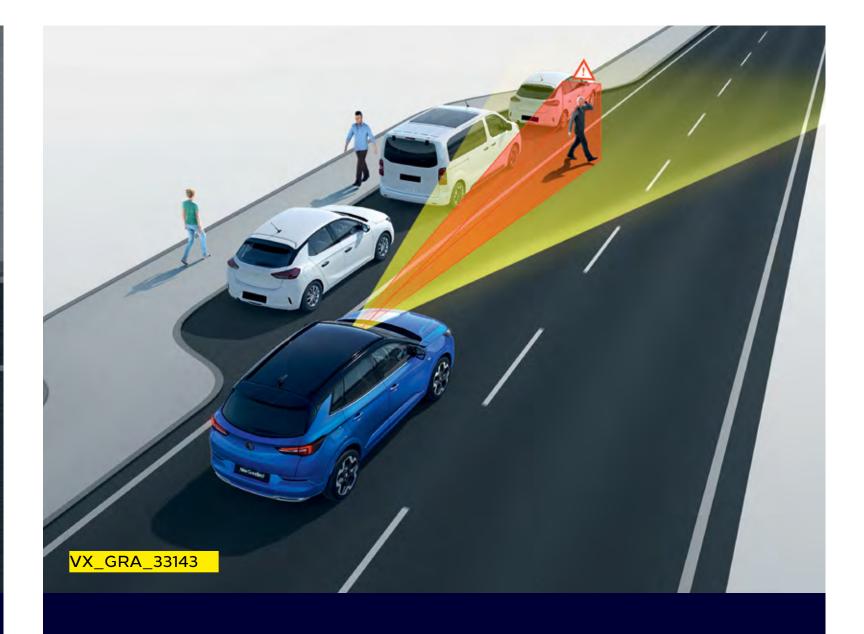

\*Available at extra cost on Ultimate models. \*\*Ultimate models only.

This eye-catching feature can spot pedestrians and animals that stray into the road ahead up to 100 metres away.