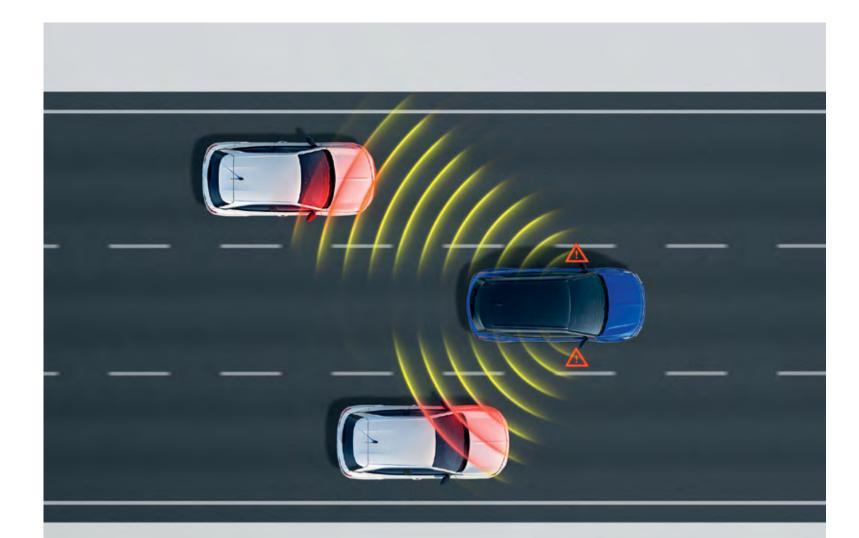

#### Side Blind Spot Alert\*

Change lanes with more confidence, thanks to Side Blind Spot Alert. Which lets you know of any vehicles in your blind spot via a flashing icon in the side mirror.