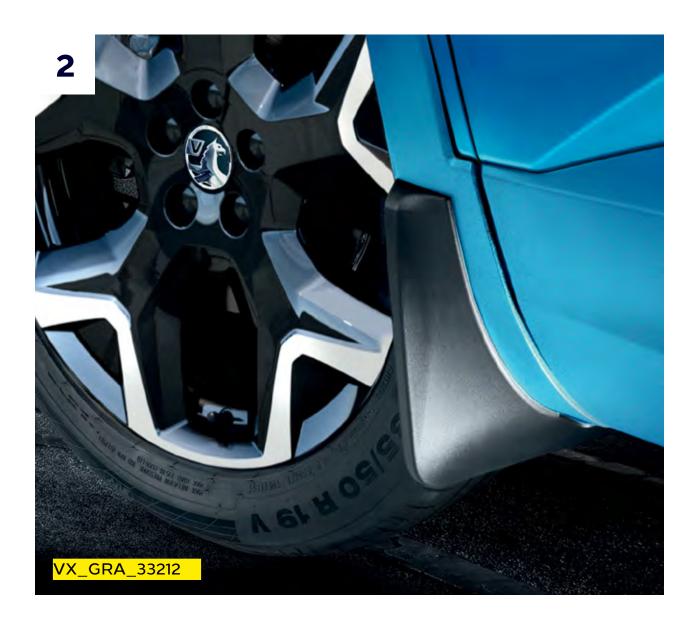

- 1. Treat your feet: Protect your floor with a set of four high-quality mats. Durable black velour or toughened, anti-slip rubber, they're styled with the New Grandland logo.
- 2. Clean getaway: Keep your paintwork pristine with front and rear splash guards designed for superior protection against mud, water splashes and stone chips.
- **3. Screen time:** Keep your rear seat passengers entertained with this FlexConnect tablet holder. Check out the full range of attachments such as a folding rear seat tray on-line.
- **4. Nice footwork:** Add a stylish and sporty look to your New Grandland's interior with a set of alloy pedal covers, available for either manual or automatic transmissions.