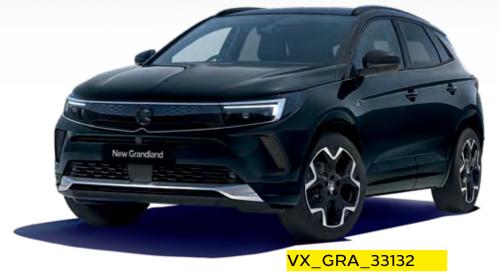

## Let's go bolder

What colour catches your eye? It's different for everyone. Could be a pristine white or perhaps something moodier. Whichever you fancy, there's plenty of ways to stand out that little bit more.

Carbon Black Two-coat metallic paint Two-coat metallic paint

Please refer to the latest New Grandland Price and Specification Guide available from vauxhall.co.uk/gonewGrandland for details of colour availability by model and price. The colours reproduced may vary slightly from the actual paint colour and trim material. As a result, they should be used as a guide only. Your Vauxhall Retailer has a comprehensive display of paint samples.