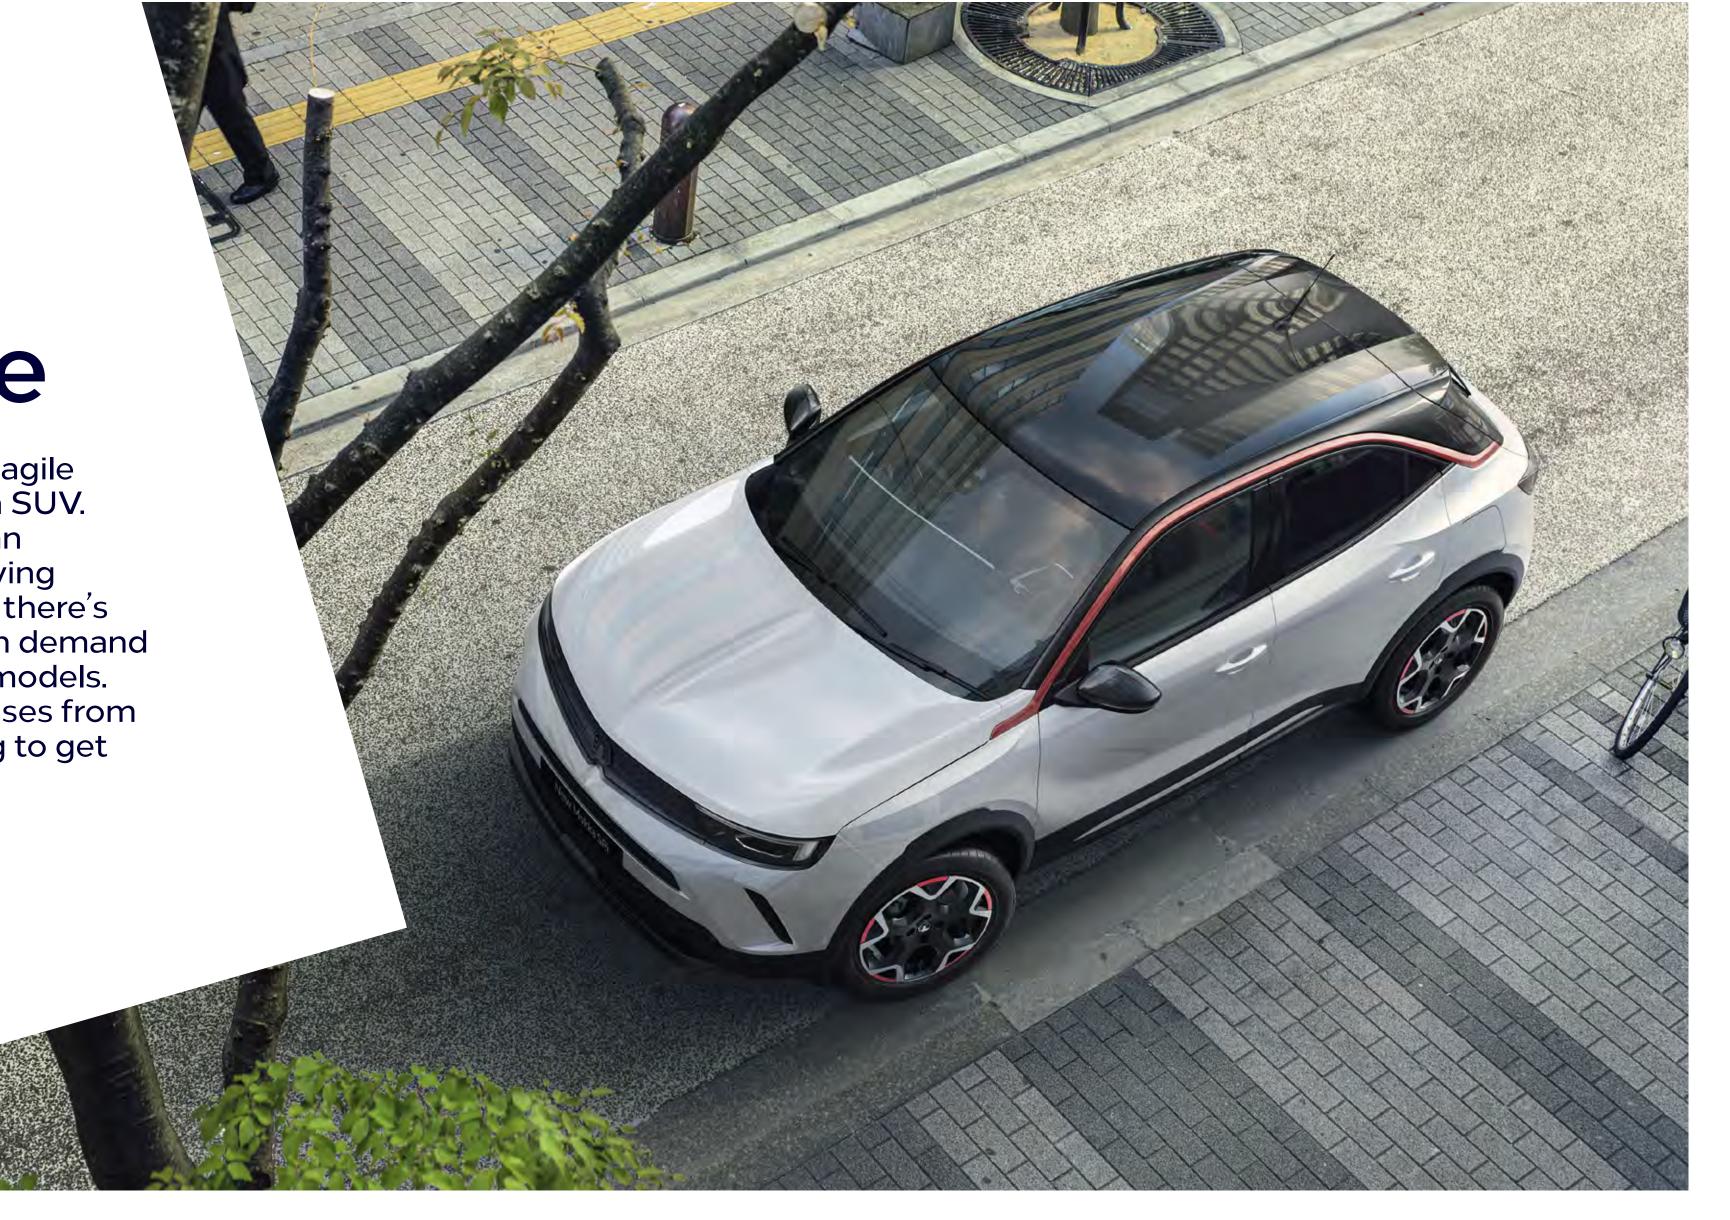

The shape of things to come

With its revolutionary design, the new Mokka looks like no other compact SUV. The unique vizor front grille sweeps around the LED headlights to give a muscular, yet beautifully proportioned shape. Distinctive alloy wheels complement the dynamic profile while the new rear styling with enhanced LED tail lights ensures it looks good from any angle. And, thanks to a choice of roof and body colourways and, on SRi models, window accent colours, you can create your very own Mokka.

# A different kind of drive

The all-new Mokka gives you sharp, agile handling, with all the presence of an SUV. On auto and electric models, you can even select from three different driving modes. Choose petrol or diesel and there's exceptional efficiency and power on demand – with sound enhancement on SRi models. Go 100% electric with no compromises from a 201 mile range\* and rapid charging to get you back on the road fast.