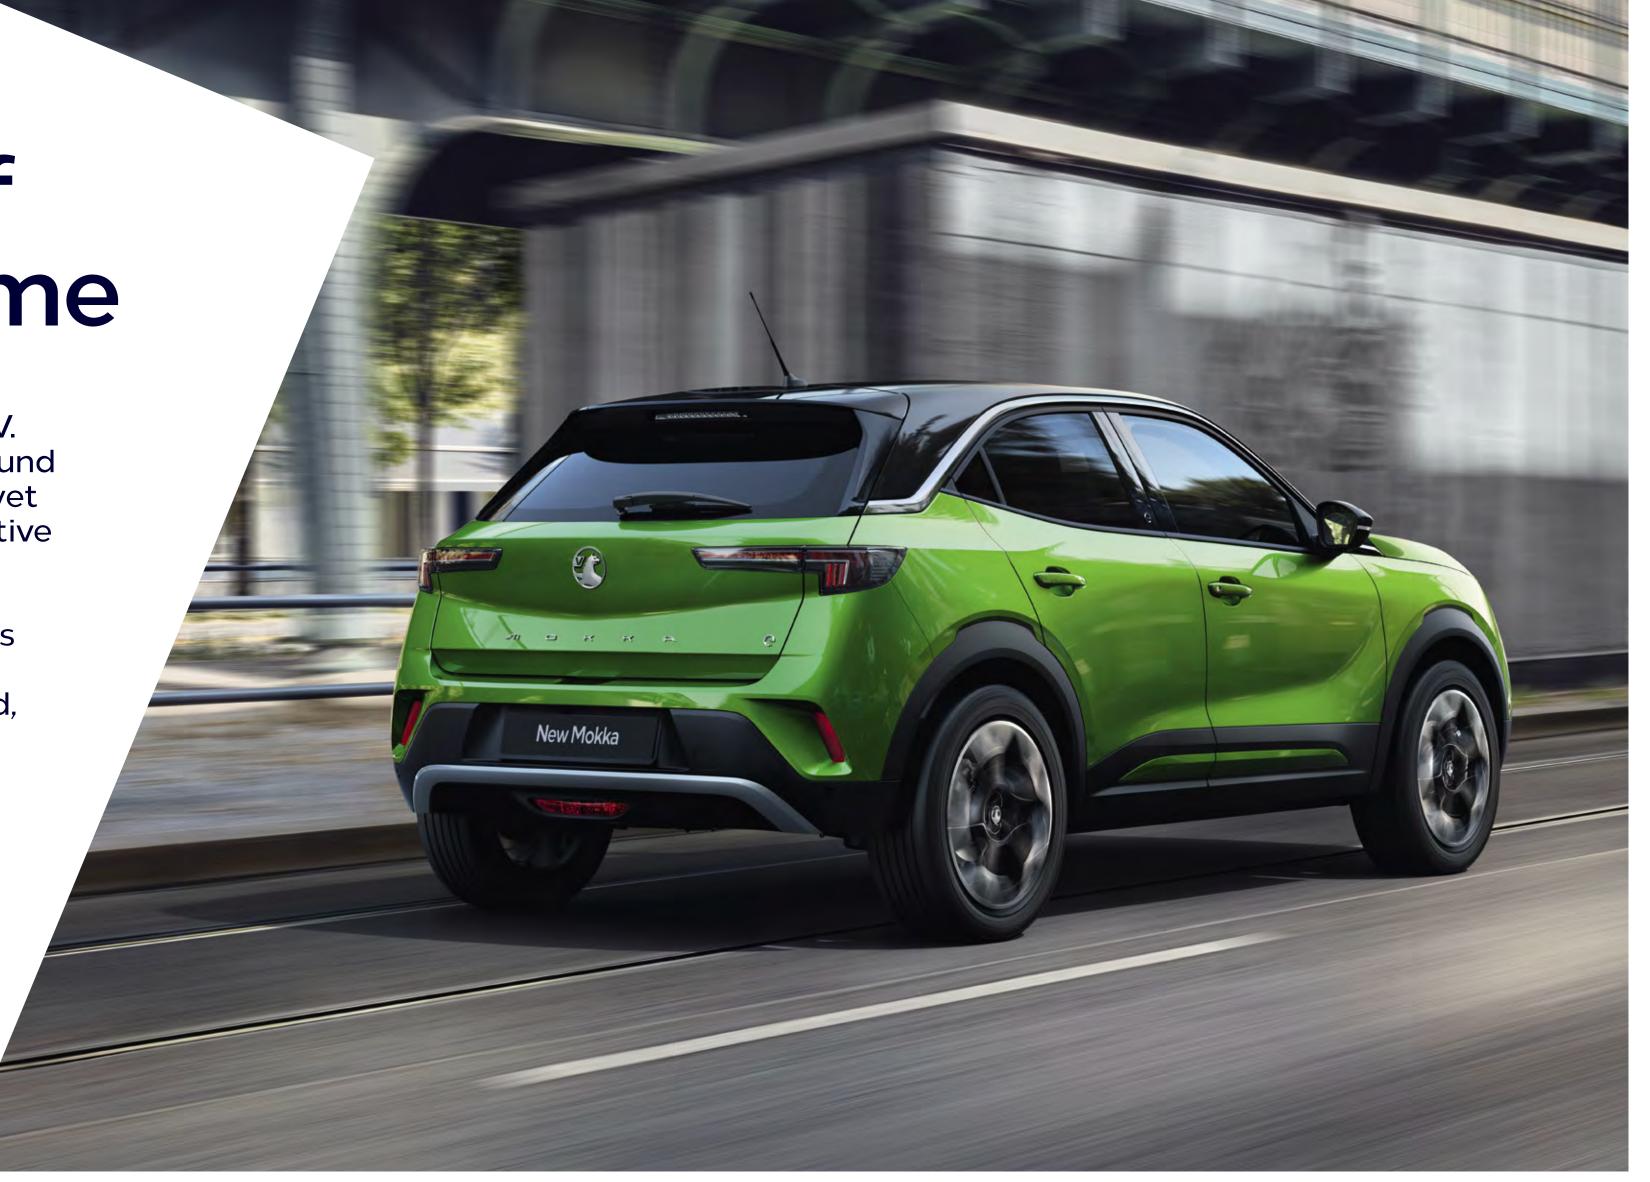

The shape of things to come

With its revolutionary design, the new Mokka looks like no other compact SUV. The unique vizor front grille sweeps around the LED headlights to give a muscular, yet beautifully proportioned shape. Distinctive alloy wheels complement the dynamic profile while the new rear styling with enhanced LED tail lights ensures it looks good from any angle. And, thanks to a choice of roof and body colourways and, on SRi models, window accent colours, you can create your very own Mokka.