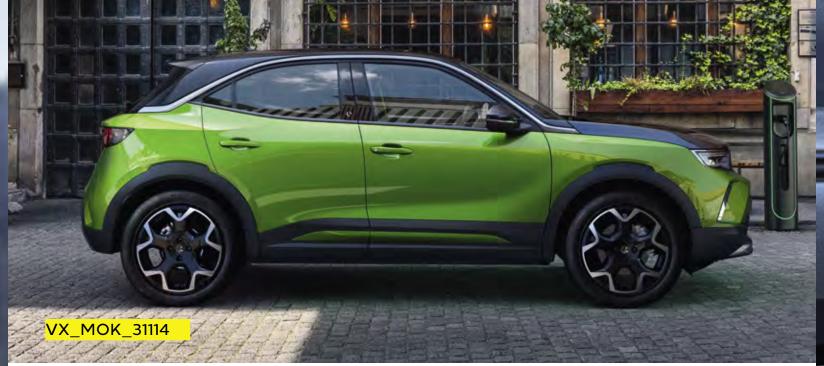

The shape of things to come

With its revolutionary design, the new Mokka looks like no other compact SUV. The unique vizor front grille sweeps around the LED headlights to give a muscular, yet beautifully proportioned shape. Distinctive alloy wheels complement the dynamic profile while the new rear styling with enhanced LED tail lights ensures it looks good from any angle. And, thanks to a choice of roof and body colourways and, on SRi models, window accent colours, you can create your very own Mokka.