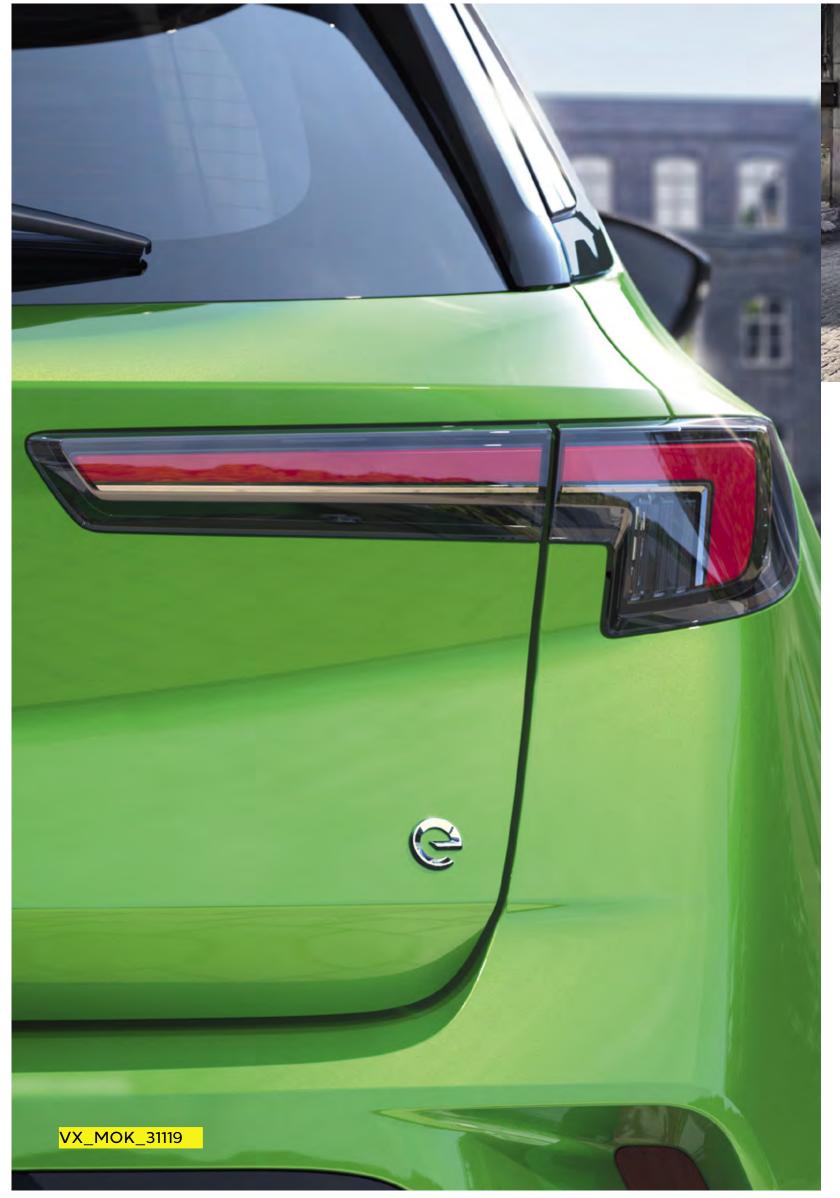

The shape of things to come

With its revolutionary design, the new Mokka looks like no other compact SUV. The unique vizor front grille sweeps around the LED headlights to give a muscular, yet beautifully proportioned shape. Distinctive alloy wheels complement the dynamic profile while the new rear styling with enhanced LED tail lights ensures it looks good from any angle. And, thanks to a choice of roof and body colourways and, on SRi models, window accent colours, you can create your very own Mokka.

# A different kind of drive

The all-new Mokka gives you sharp, agile handling, with all the presence of an SUV. On auto and electric models, you can even select from three different driving modes. Choose petrol or diesel and there's exceptional efficiency and power on demand – with sound enhancement on SRi models. Go 100% electric with no compromises from a 201 mile range\* and rapid charging to get you back on the road fast.