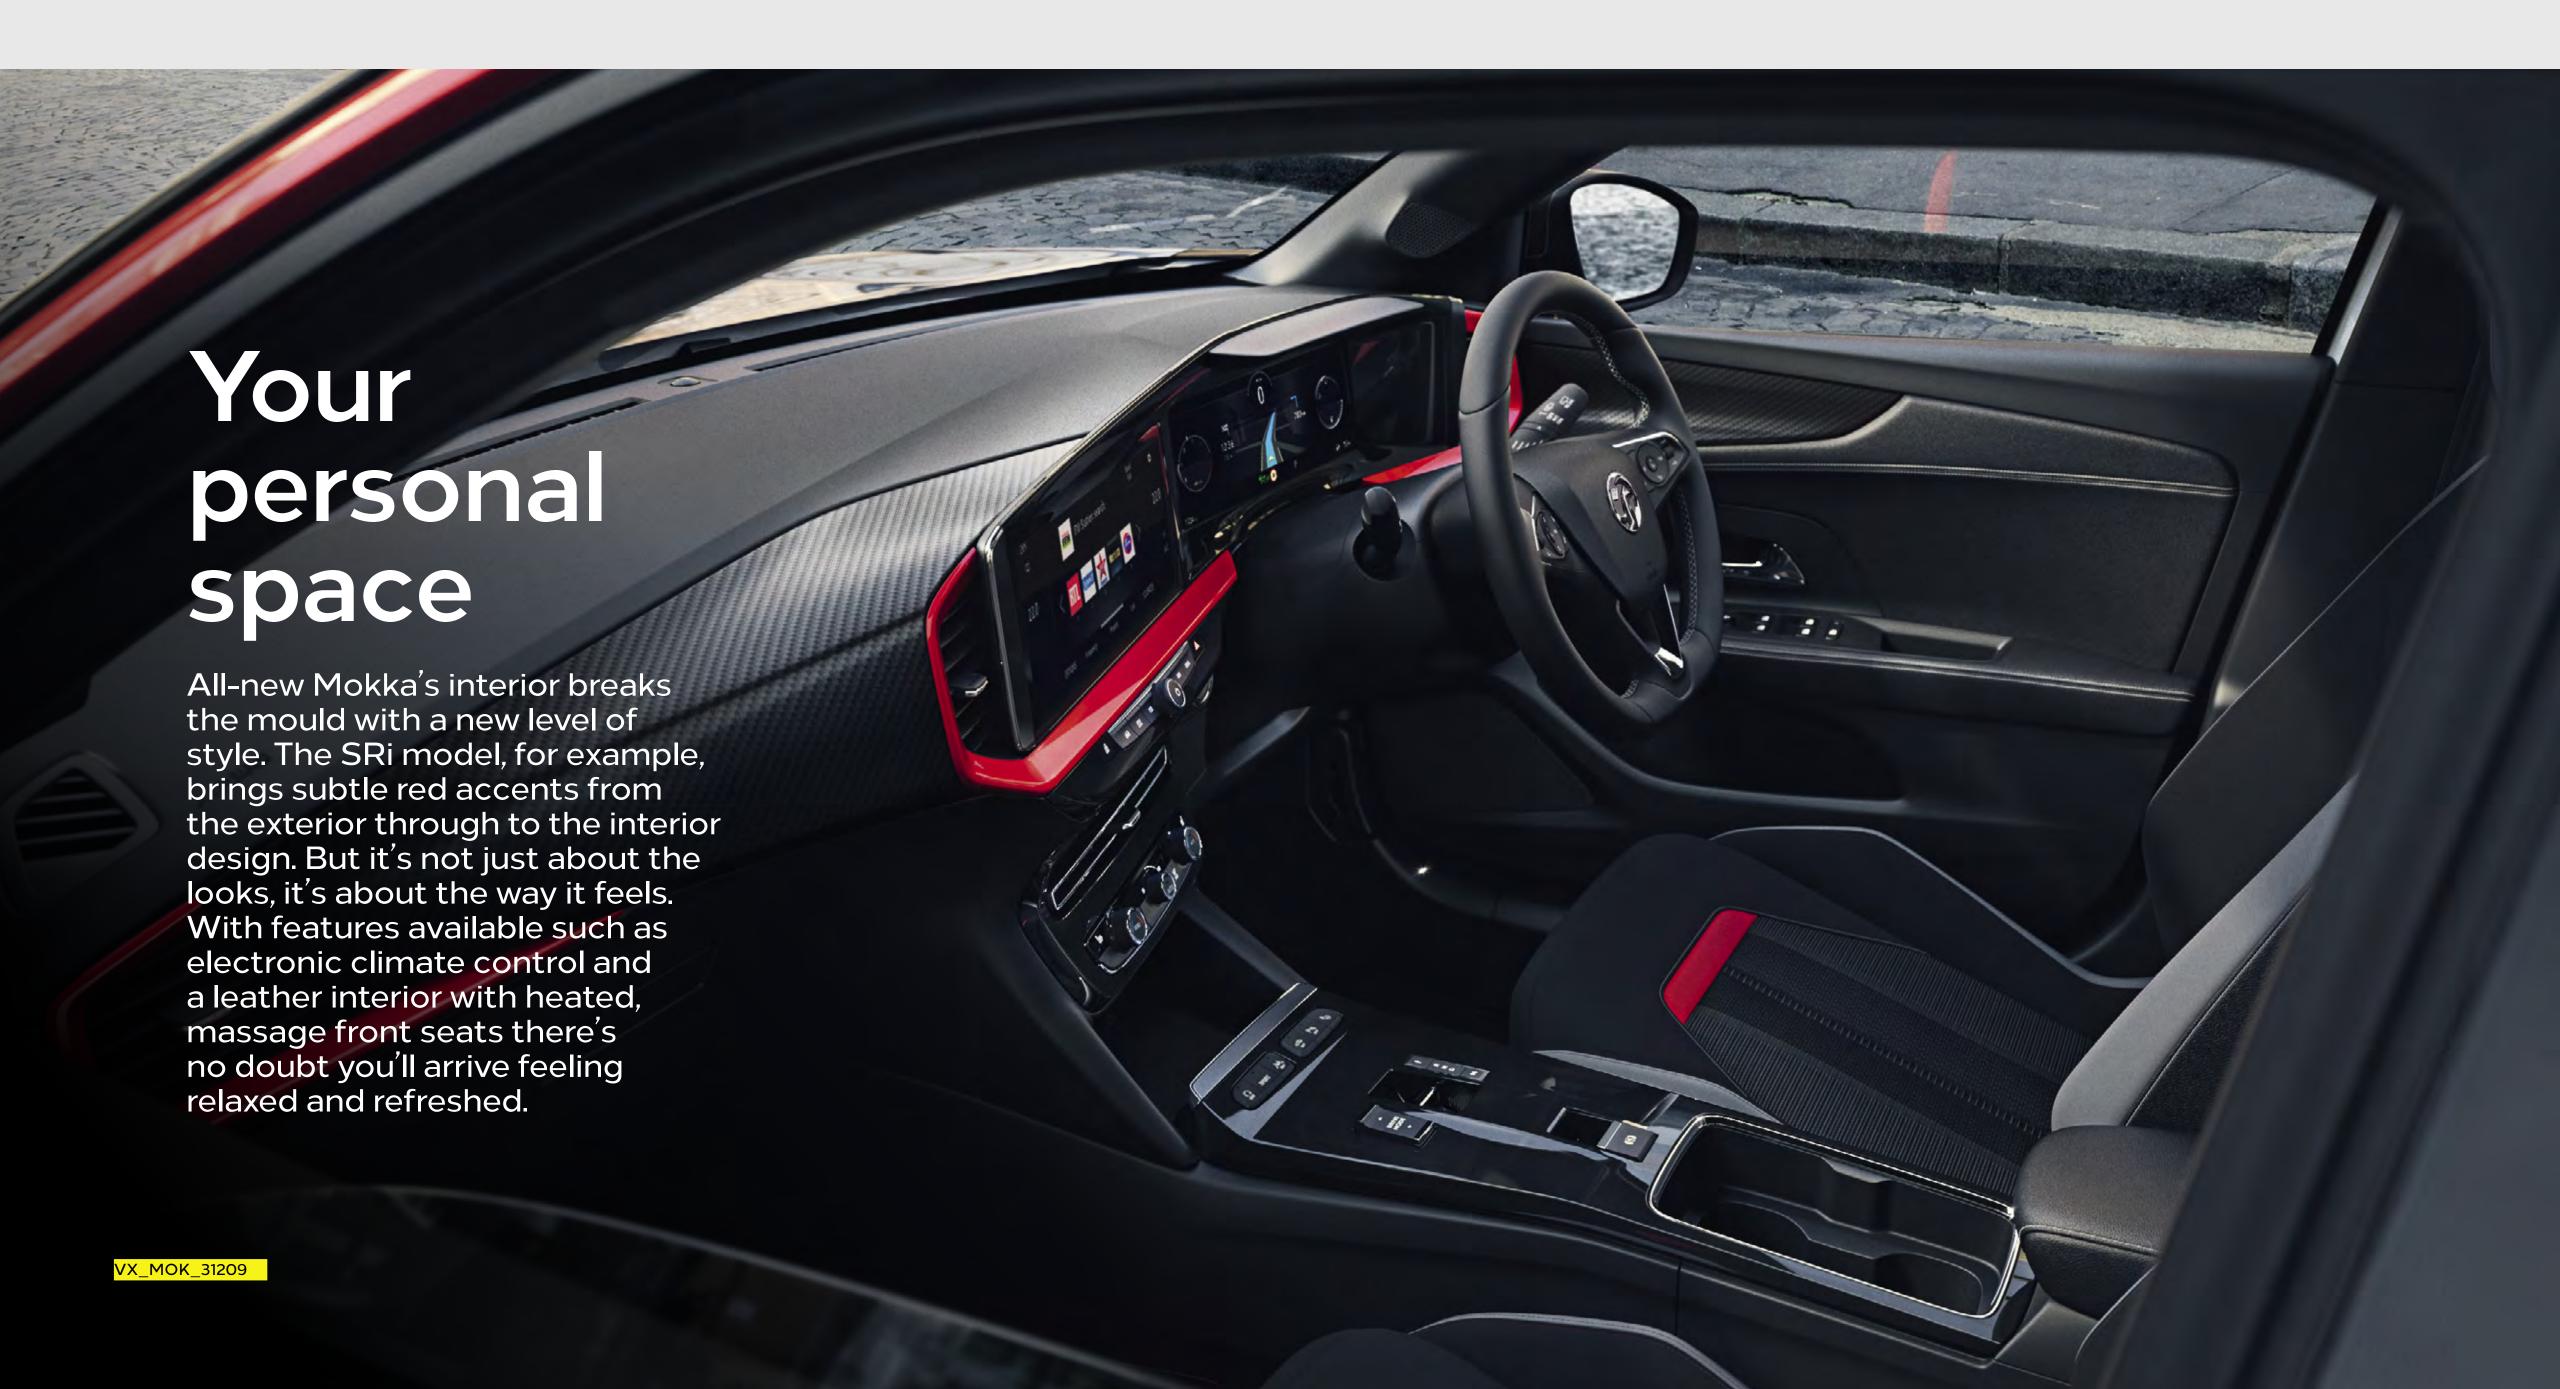

It's time to break free of convention. To reshape your expectations. To step up to a new kind of SUV.

This is all-new Mokka: the bold new face of Vauxhall, featuring our unmistakable Vizor grille and a stylish interior that's light on buttons and dials, yet fully loaded with tech as part of the all-new Pure Panel display. Combining a high ride and commanding view with a more engaging drive than ever before, the new Mokka is now available for the first time in both 100% electric form and with petrol or diesel engines.