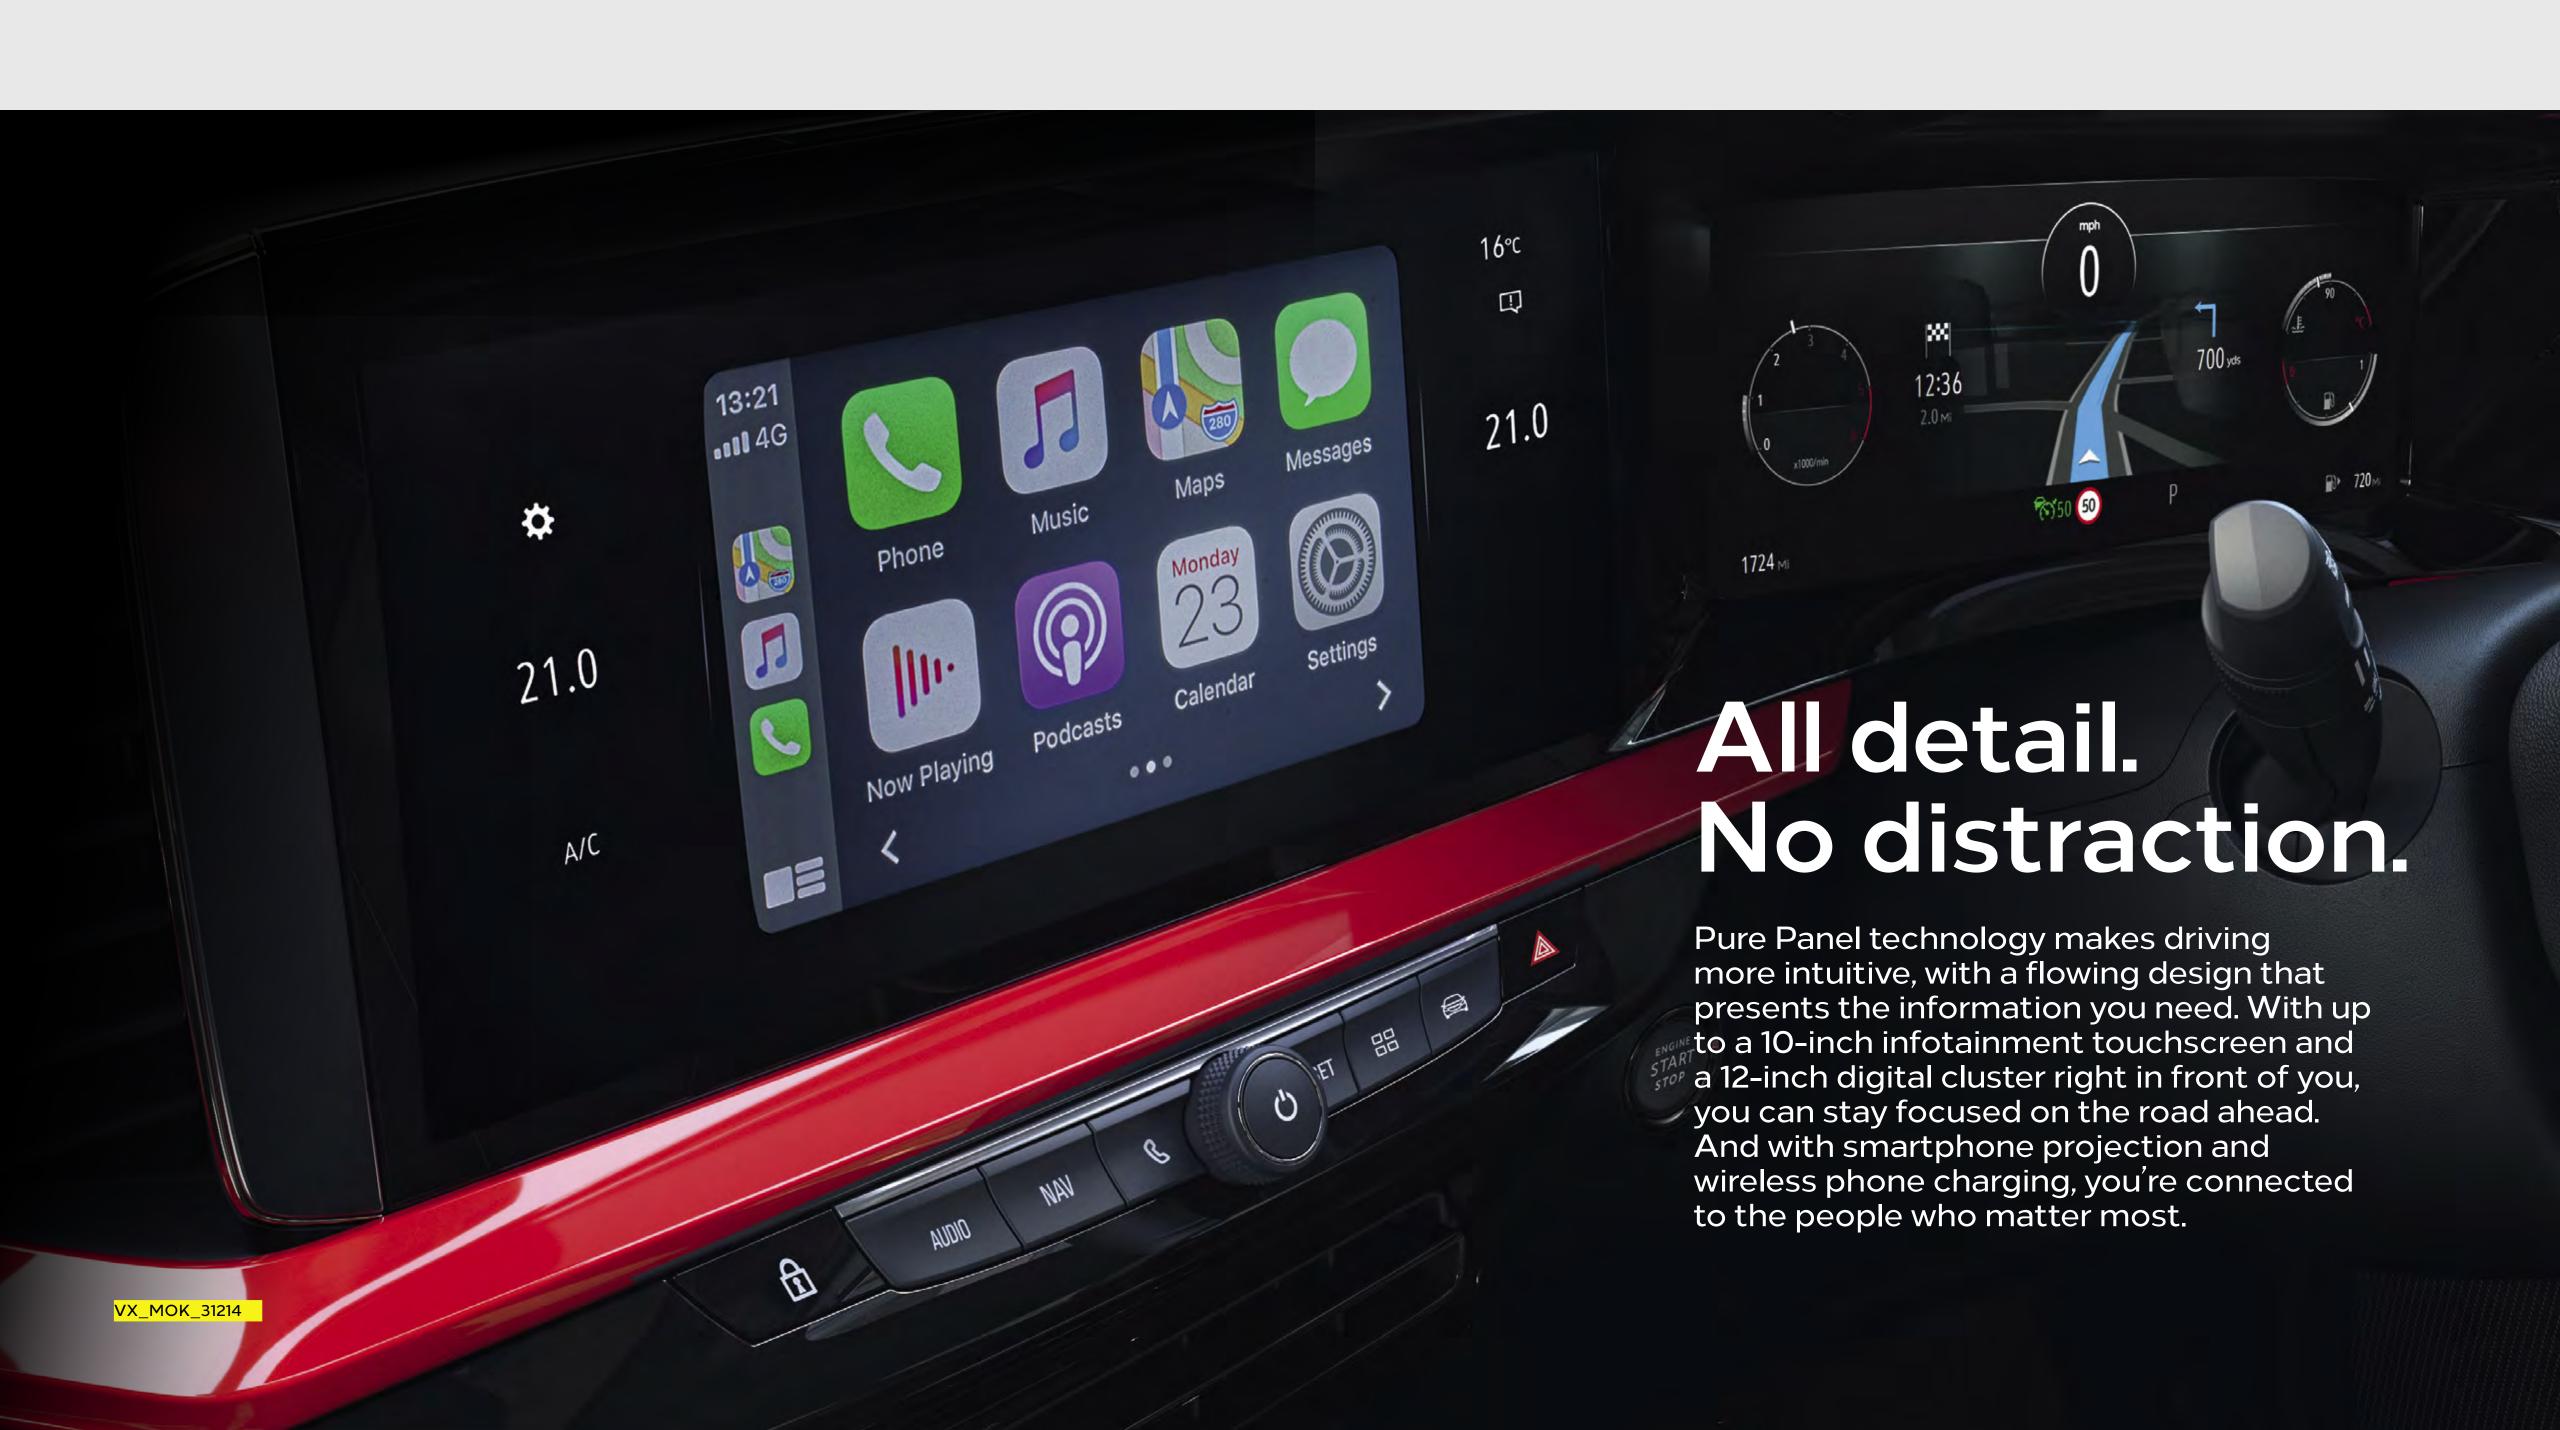

## lt's got your back. And front. And side.

Glare-free LED matrix headlights aren't the only features that lead the way. The front camera system acts as a second pair of eyes to keep you safe. Adaptive cruise control frees you from the monotony of motorway driving. When you're parking, the rear-view camera takes away the guesswork, and advanced park assist even takes the wheel – steering you into tricky spaces with total precision.