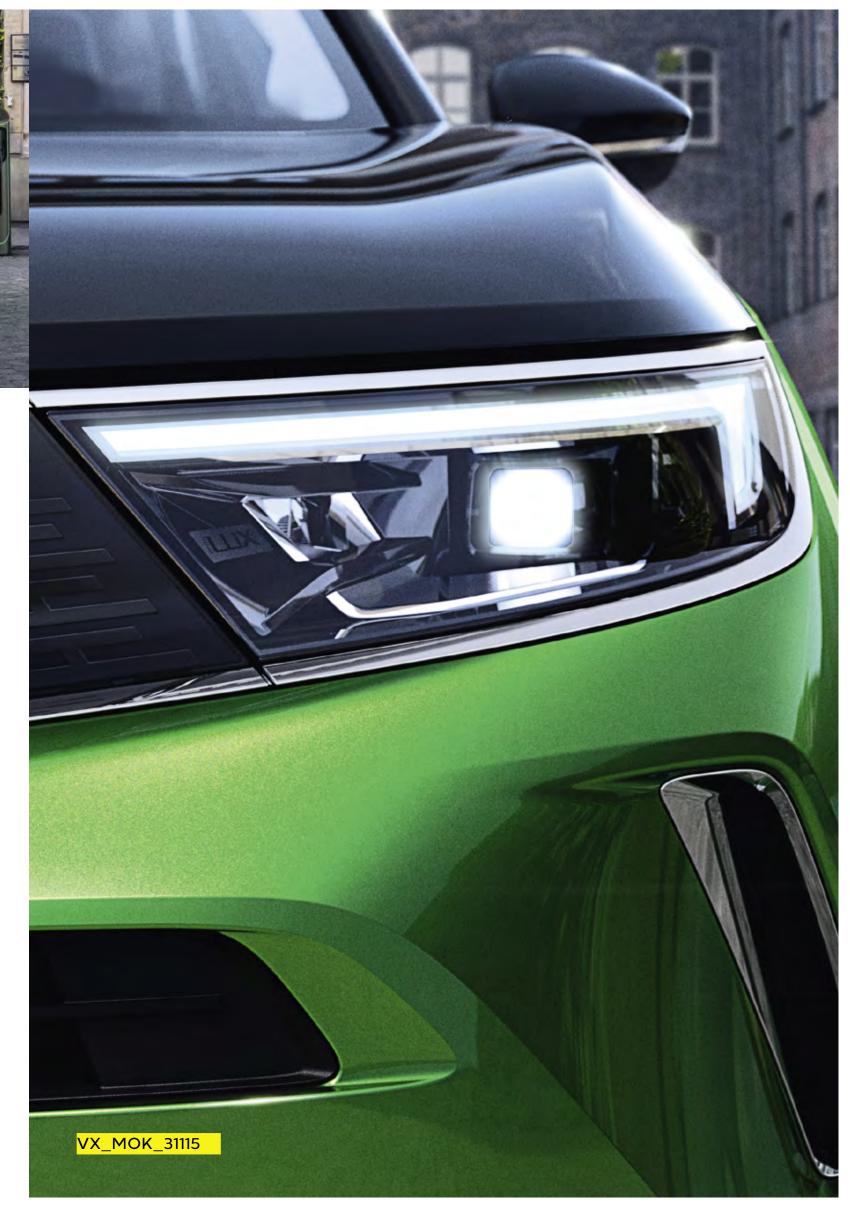

The shape of things to come

With its revolutionary design, the new Mokka looks like no other compact SUV. The unique vizor front grille sweeps around the LED headlights to give a muscular, yet beautifully proportioned shape. Distinctive alloy wheels complement the dynamic profile while the new rear styling with enhanced LED tail lights ensures it looks good from any angle. And, thanks to a choice of roof and body colourways and, on SRi models, window accent colours, you can create your very own Mokka.

## lt's got your back. And front. And side.

Glare-free LED matrix headlights aren't the only features that lead the way. The front camera system acts as a second pair of eyes to keep you safe. Adaptive cruise control frees you from the monotony of motorway driving. When you're parking, the rear-view camera takes away the guesswork, and advanced park assist even takes the wheel – steering you into tricky spaces with total precision.