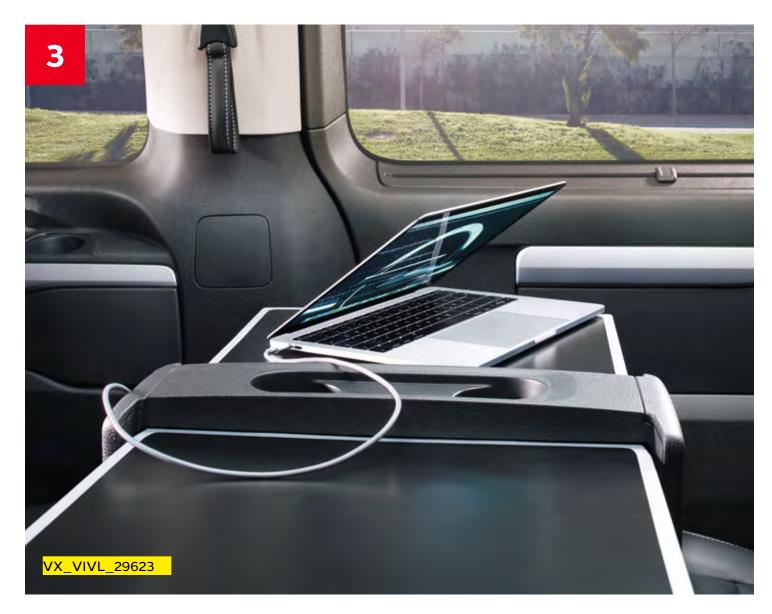

- 1. Dashboard Storage: Whether you need to store snacks, bottles, stationery or other everyday items, take advantage of an upper glovebox (which can be illuminated and chilled) and a lower shelf with 12v power aux-in and USB sockets, plus numerous other interior storage compartments.
- 2. Tablet & Phone Holder: Keep your smartphone and tablet in view and handily fixed in position with secure dashboardmounted holders, also with USB charging.
- **3. Computer Charging:** Stay plugged in and charged-up on the go with USB capability in the front for driver and passenger, and a useful 12v power socket front and rear plus a useful 220v socket for the second-row.
- **4. Cup Holders:** With storage for 1.5I bottles in the front door pockets, and handy cup holders in the seat-back tables, staying hydrated has never been easier.