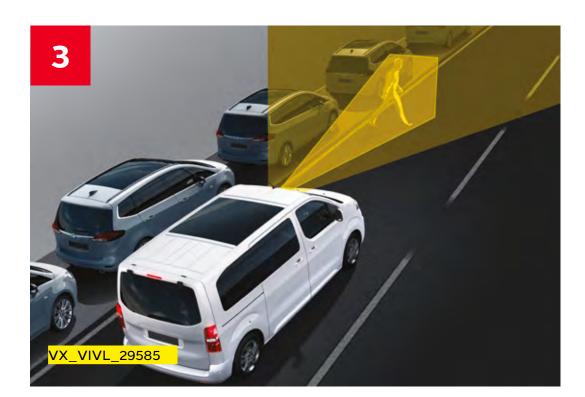

### Looking out for you

- 1. Driver Drowsiness Alert: Monitors the time you have been behind the wheel and analyses your driving patterns via the front camera and steering wheel movements to let you know when it's time to take a quick break.
- **2. Forward Collision Warning:** Scans the road ahead to alert the driver to the potential for a collision with vehicles or pedestrians.
- **3 Automatic Emergency Braking:** Takes action to avoid an accident, applying the brakes automatically in case of potential collision.
- **4. Speed Limit Adaptation:** Uses Speed Sign Recognition to analyse changes in the speed limit. With one push of the memory button, allow cruise control to adjust your speed accordingly.
- **5. Lane Departure Warning:** Recognises when the vehicle is at risk of drifting out of lane and alerts the driver via audio and visual cue.