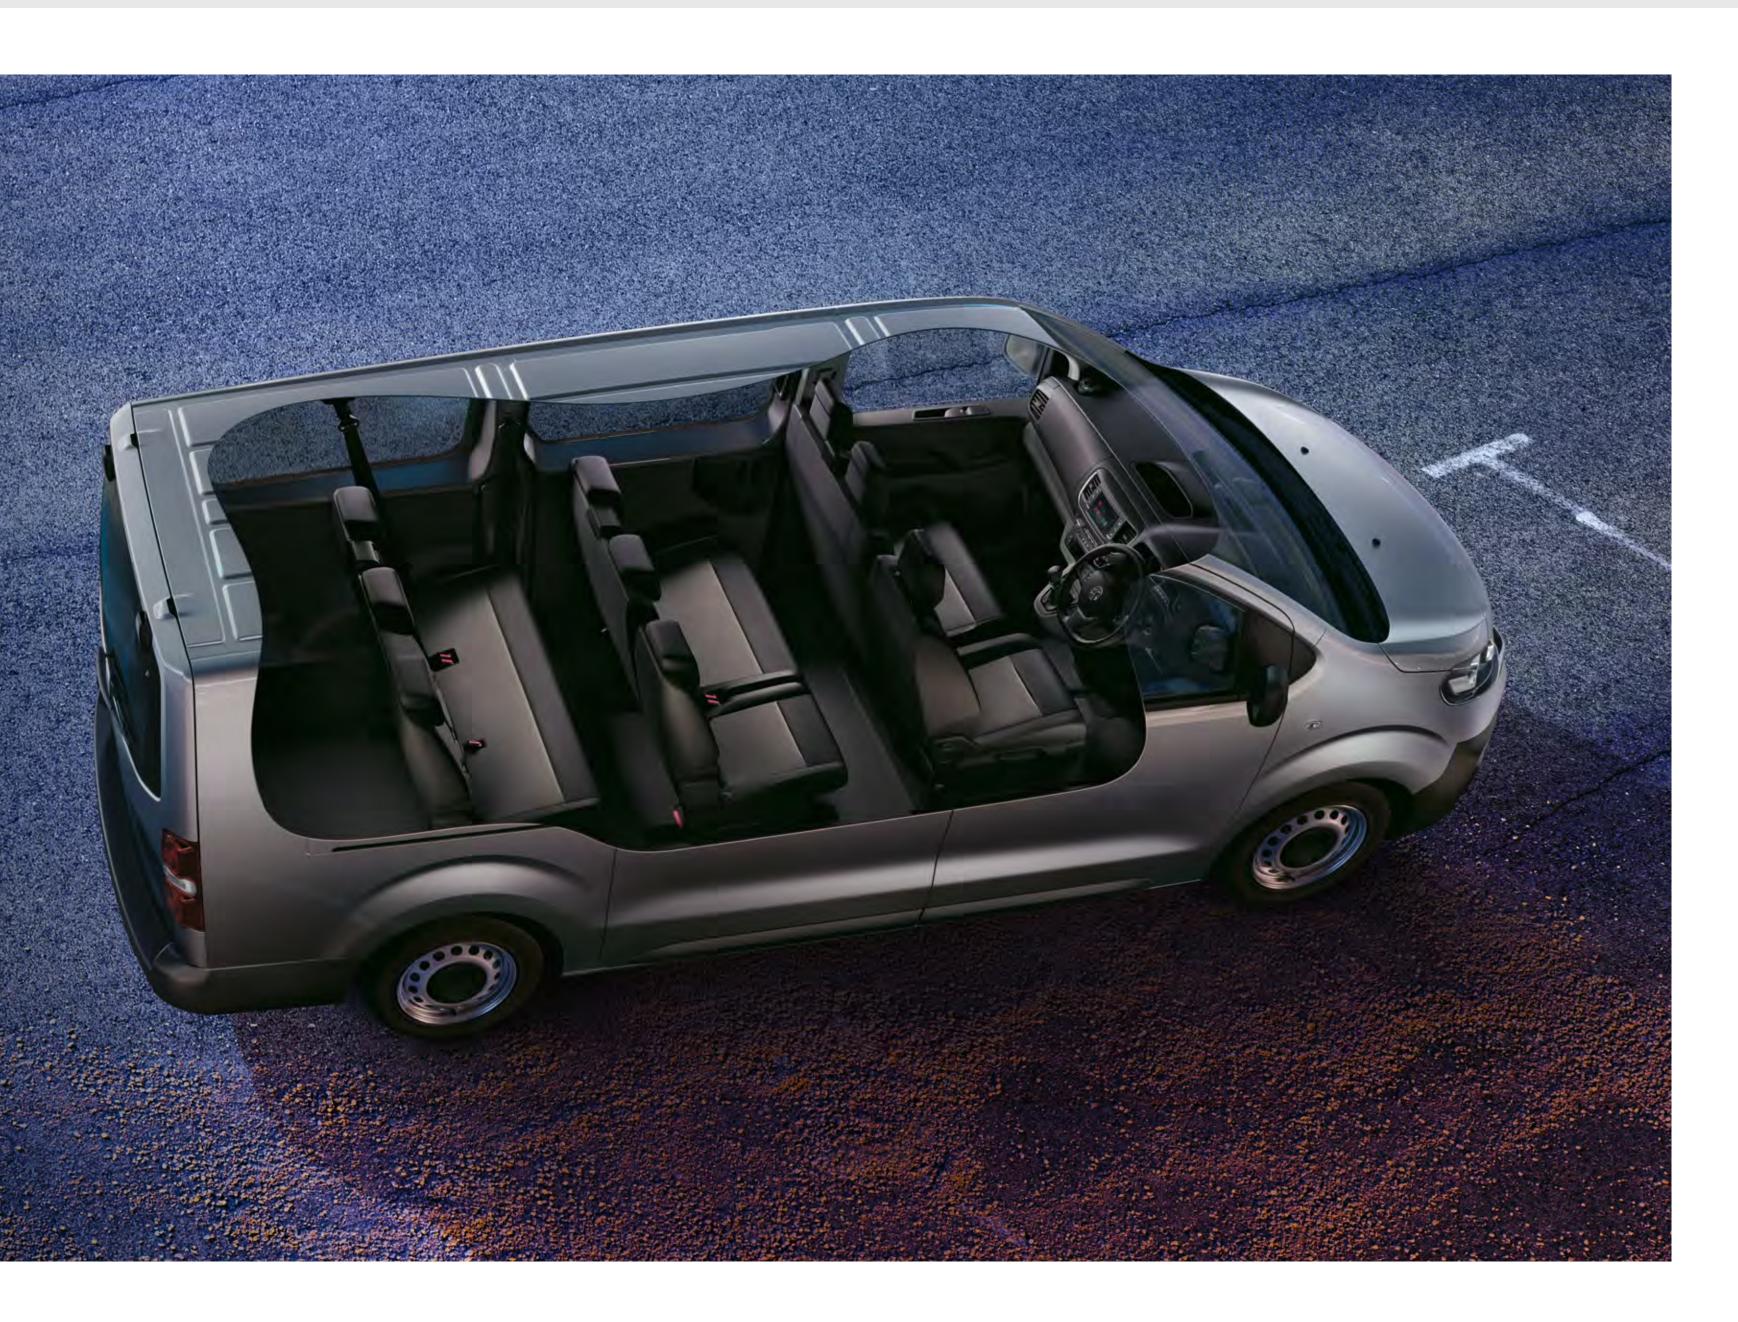

### Vivaro Life Edition Built for business

There's no end to the Vivaro Life's versatility. The model also comes available as a functional crew vehicle; the Vivaro Life Edition. Available in two lengths, this stylish and multi-functional passenger carrier is perfect for use as a work transportation vehicle or taxi, thanks to the abundance of flexible seating and generous loadspace.

### **Vivaro Life Edition** Flexible seating

The Vivaro Life Edition comes as a nine-seater as standard. In the front there's a bench for two alongside the single driver's seat. The second-row features a 60/40 split-fold three-seat bench with an individual fold and tumble single seat giving easy access to the third-row. The third row is also foldable and all the rear seats are removable should you need to change the mix of passengers and luggage space.

Seating from six to eight passengers and c1.2–2.7cu.m of usable luggage space.