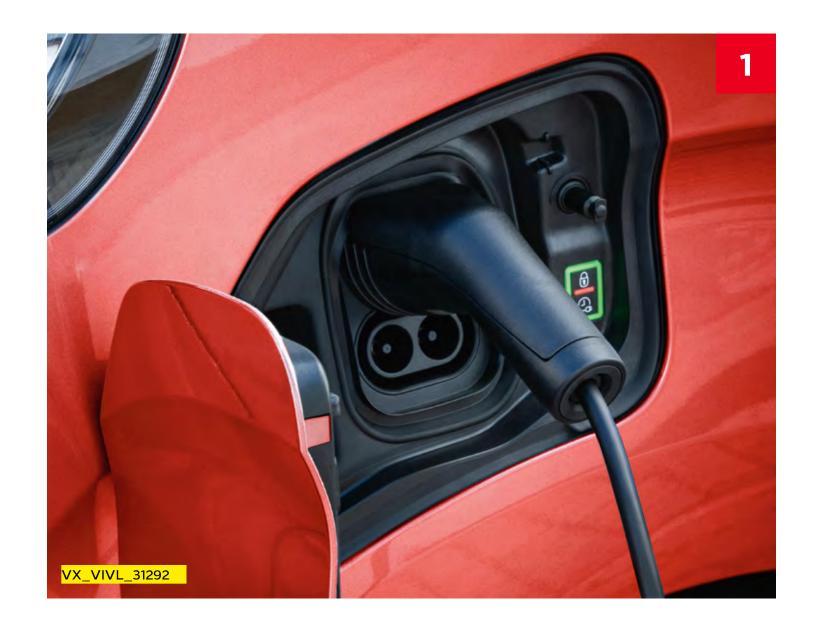

# Vivaro-e Life Plug in Versatility

The all-electric Vivaro-e Life means real-world people carrier versatility for those full-on family adventures with little or no compromise. It leads the way with zero emissions and a 143 mile range with up to an 80% charge possible in as little as 30 minutes.

#### Vehicle range up to 143 miles\*

Charging up to 80% in 30 minutes\*

\*Provisional data. The Vivaro-e is a battery electric vehicle requiring mains electricity for charging. Range data given has been determined according to WLTP test procedure methodology. The figures shown are intended for comparability purposes only and should only be compared other cars tested to the same technical standard. The range you achieve under real world driving conditions will depend upon a number of factors, including but not limited to: the accessories fitted (pre and post registration); charging frequency; personal driving style; vehicle payload and route characteristics; variations in weather; heating/air conditioning; pre-conditioning and battery condition. You can obtain 0–80% of the vehicle charge in as low as 30 minutes from a 100kW rapid charging station. Rapid charging stations are widely available across the UK at various locations and their power rating varies, typically from 50kW and sometimes up to 350kW. The charging time may vary according to the type and power of the charging station, the outside temperature at the charging point and the battery temperature. For more information, contact your local Vauxhall Retailer.

### Run electric, no compromise

- **1. Charging options:** Simple to charge, with a 50kWh battery pack and a 7.5 kW on-board charger. Opt for the larger 11kW version and charge up in as little as 30 minutes using a DC rapid charger.\*
- 2. Electric efficiencies: Not only capable of seating eight in comfort with all the luggage, zero emissions mean no urban congestion charges. And with up to 143 miles\* without having to plug in, there's nothing else like it.
- **3. Specific electric LCV connectivity:** Monitor essential info using the in-cab 3.5-inch digital display. Set delayed charging cycles, search for charging stations and a set navigation route, all from a smartphone app. It's as simple as that.
- **4. Driving experience:** A unique driving experience with car-like ride and handling. An exceptional 260Nm of torque and a powerful 136PS. And an automatic transmission with compact auto shifter plus the ability to switch between three driving modes: ECO, Normal and Power. The regenerative braking system also helps to recharge the batteries.