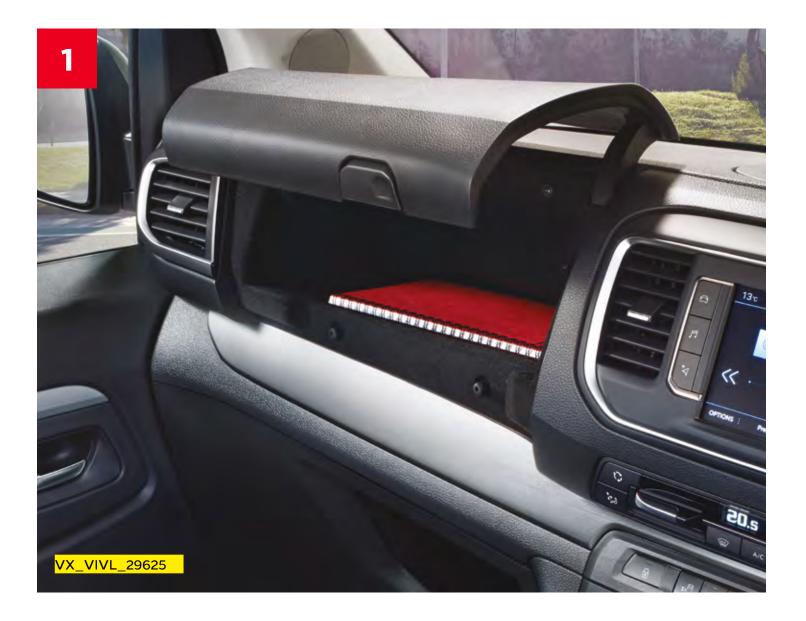

- 1. Dashboard Storage: Whether you need to store snacks, bottles, stationery or other everyday items, take advantage of an upper glovebox (which can be illuminated and chilled) and a lower shelf with 12v power aux-in and USB sockets, plus numerous other interior storage compartments.
- 2. Tablet & Phone Holder: Keep your smartphone and tablet in view and handily fixed in position with secure dashboardmounted holders, also with USB charging.
- **3. Computer Charging:** Stay plugged in and charged-up on the go with USB capability in the front for driver and passenger, and a useful 12v power socket front and rear plus a useful 220v socket for the second-row.
- **4. Cup Holders:** With storage for 1.5I bottles in the front door pockets, and handy cup holders in the seat-back tables, staying hydrated has never been easier.