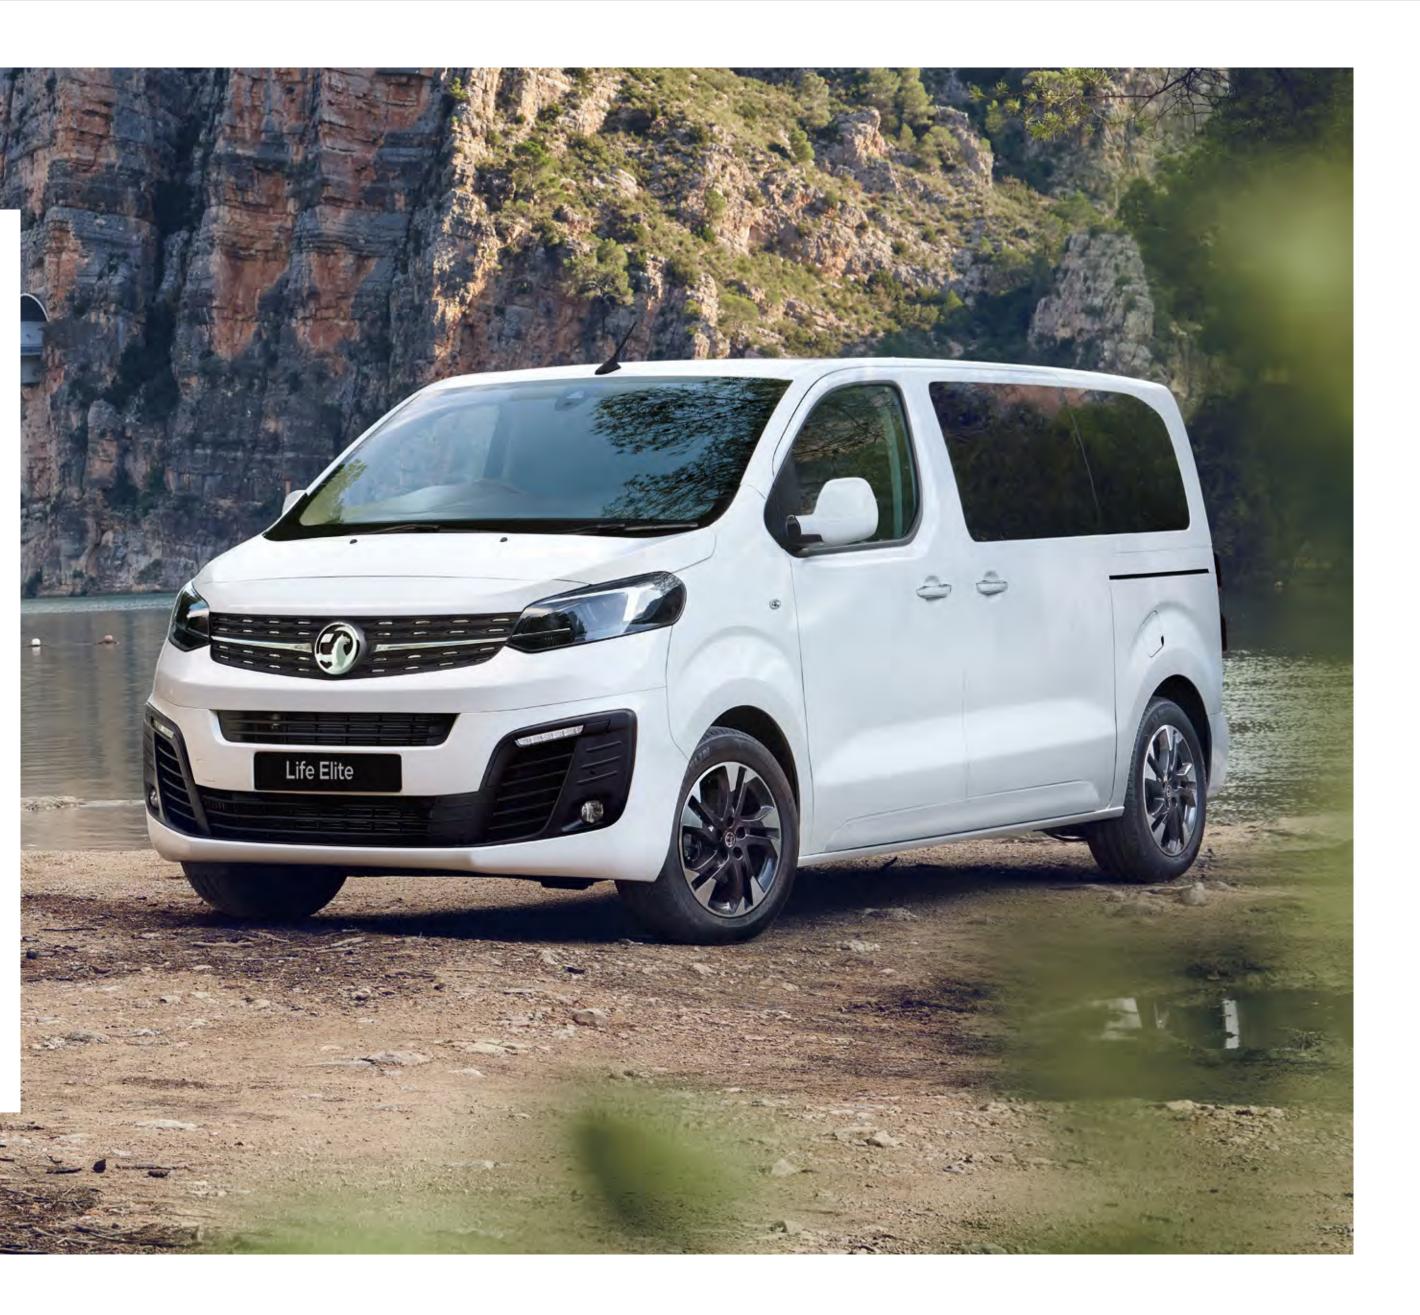

#### Vivaro Life Elite

Your go-anywhere family car that's packed with luxury features the whole family will love. Not to mention flexible seating for up to eight plus all the driver assistance and safety features you need for safer, more comfortable driving.

### Next-level versatility

A versatile yet sophisticated people carrier, with enough space for the whole family and more, that's your new Vivaro Life Elite.

Engineered to be totally flexible, it can be specified with up to eight seats according to your family with various seating configurations to suit your needs.

### Make travel more flexible

With flexible seating for eight, the Vivaro Life Elite can be as versatile as you like. And, with up to 1300 litres of usable load space behind the third-row seats there's always room for everyone and everything.