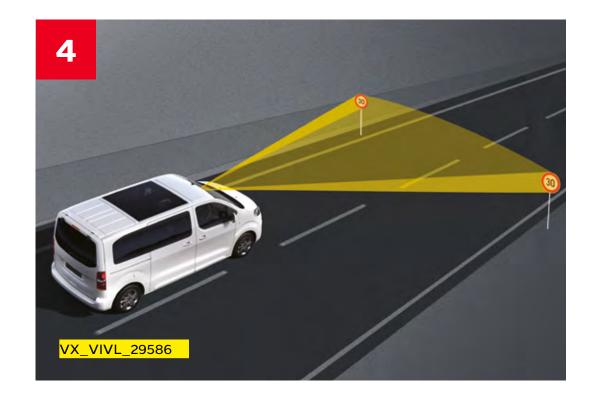

### Looking out for you

- 1. Driver Drowsiness Alert: Monitors the time you have been behind the wheel and analyses your driving patterns via the front camera and steering wheel movements to let you know when it's time to take a quick break.
- **2. Forward Collision Warning:** Scans the road ahead to alert the driver to the potential for a collision with vehicles or pedestrians.
- **3 Automatic Emergency Braking:** Takes action to avoid an accident, applying the brakes automatically in case of potential collision.
- **4. Speed Limit Adaptation:** Uses Speed Sign Recognition to analyse changes in the speed limit. With one push of the memory button, allow cruise control to adjust your speed accordingly.
- **5. Lane Departure Warning:** Recognises when the vehicle is at risk of drifting out of lane and alerts the driver via audio and visual cue.