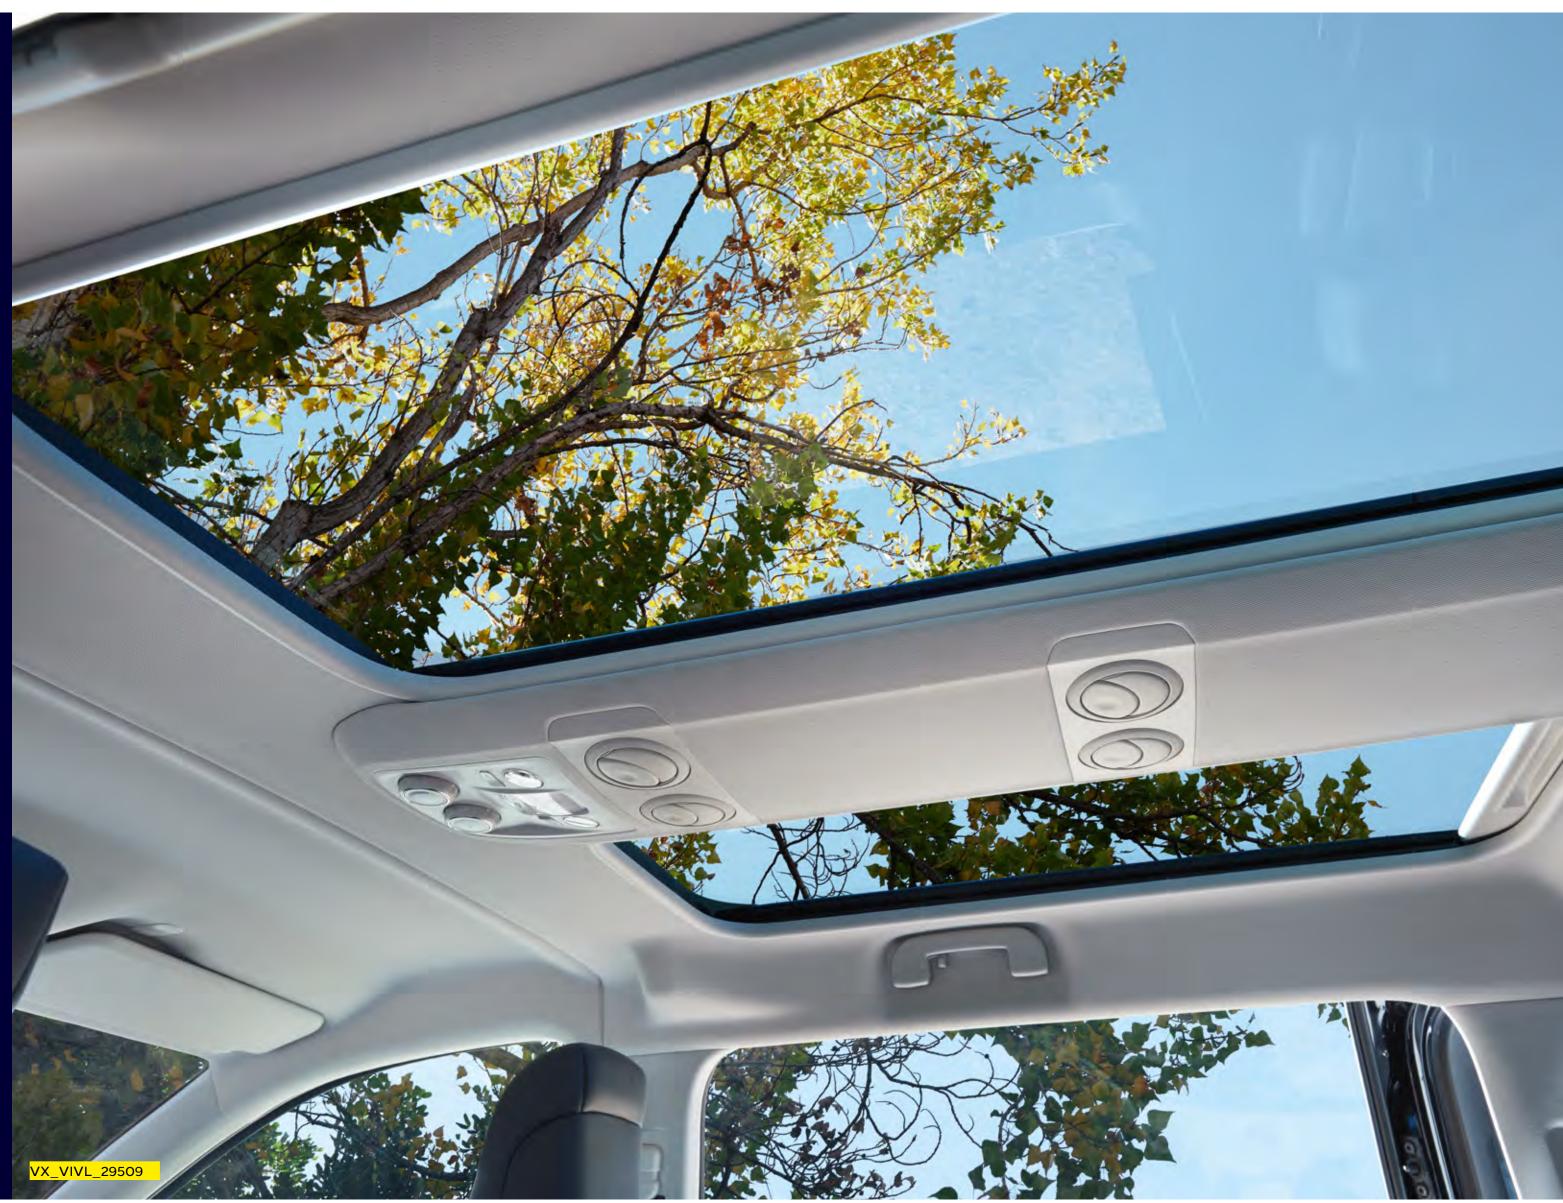

Pair this with creature comforts like ergonomic heated front seats with massage facility and panoramic roof, and you have the ultimate luxury lounge on wheels.

#### **Panoramic Roof**

Located above the second row of seats, the stunning panoramic roof lets the light in, transforming the atmosphere of the cabin. When day turns to night, observe the stars or slide down the blinds so your passengers can recline and relax.