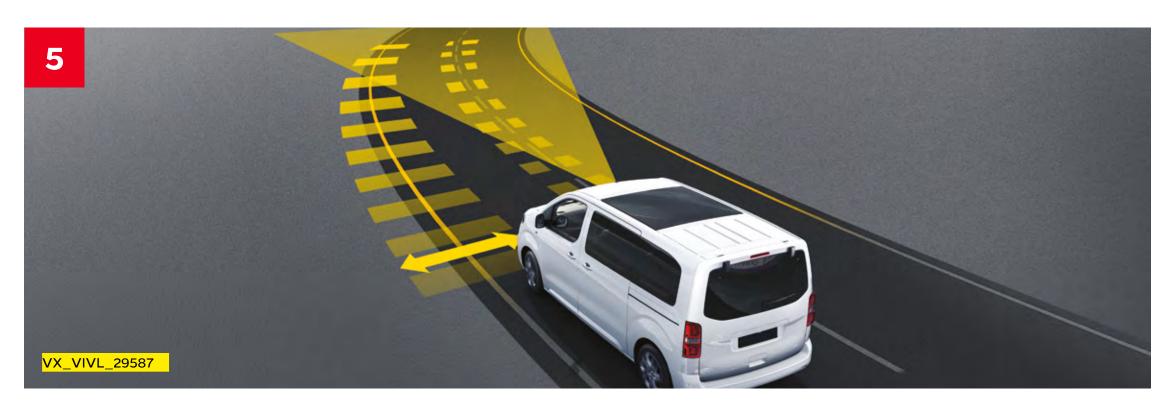

### Looking out for you

- 1. Driver Drowsiness Alert: Monitors the time you have been behind the wheel and analyses your driving patterns via the front camera and steering wheel movements to let you know when it's time to take a quick break.
- **2. Forward Collision Warning:** Scans the road ahead to alert the driver to the potential for a collision with vehicles or pedestrians.
- **3 Automatic Emergency Braking:** Takes action to avoid an accident, applying the brakes automatically in case of potential collision.
- **4. Speed Limit Adaptation:** Uses Speed Sign Recognition to analyse changes in the speed limit. With one push of the memory button, allow cruise control to adjust your speed accordingly.
- **5. Lane Departure Warning:** Recognises when the vehicle is at risk of drifting out of lane and alerts the driver via audio and visual cue.