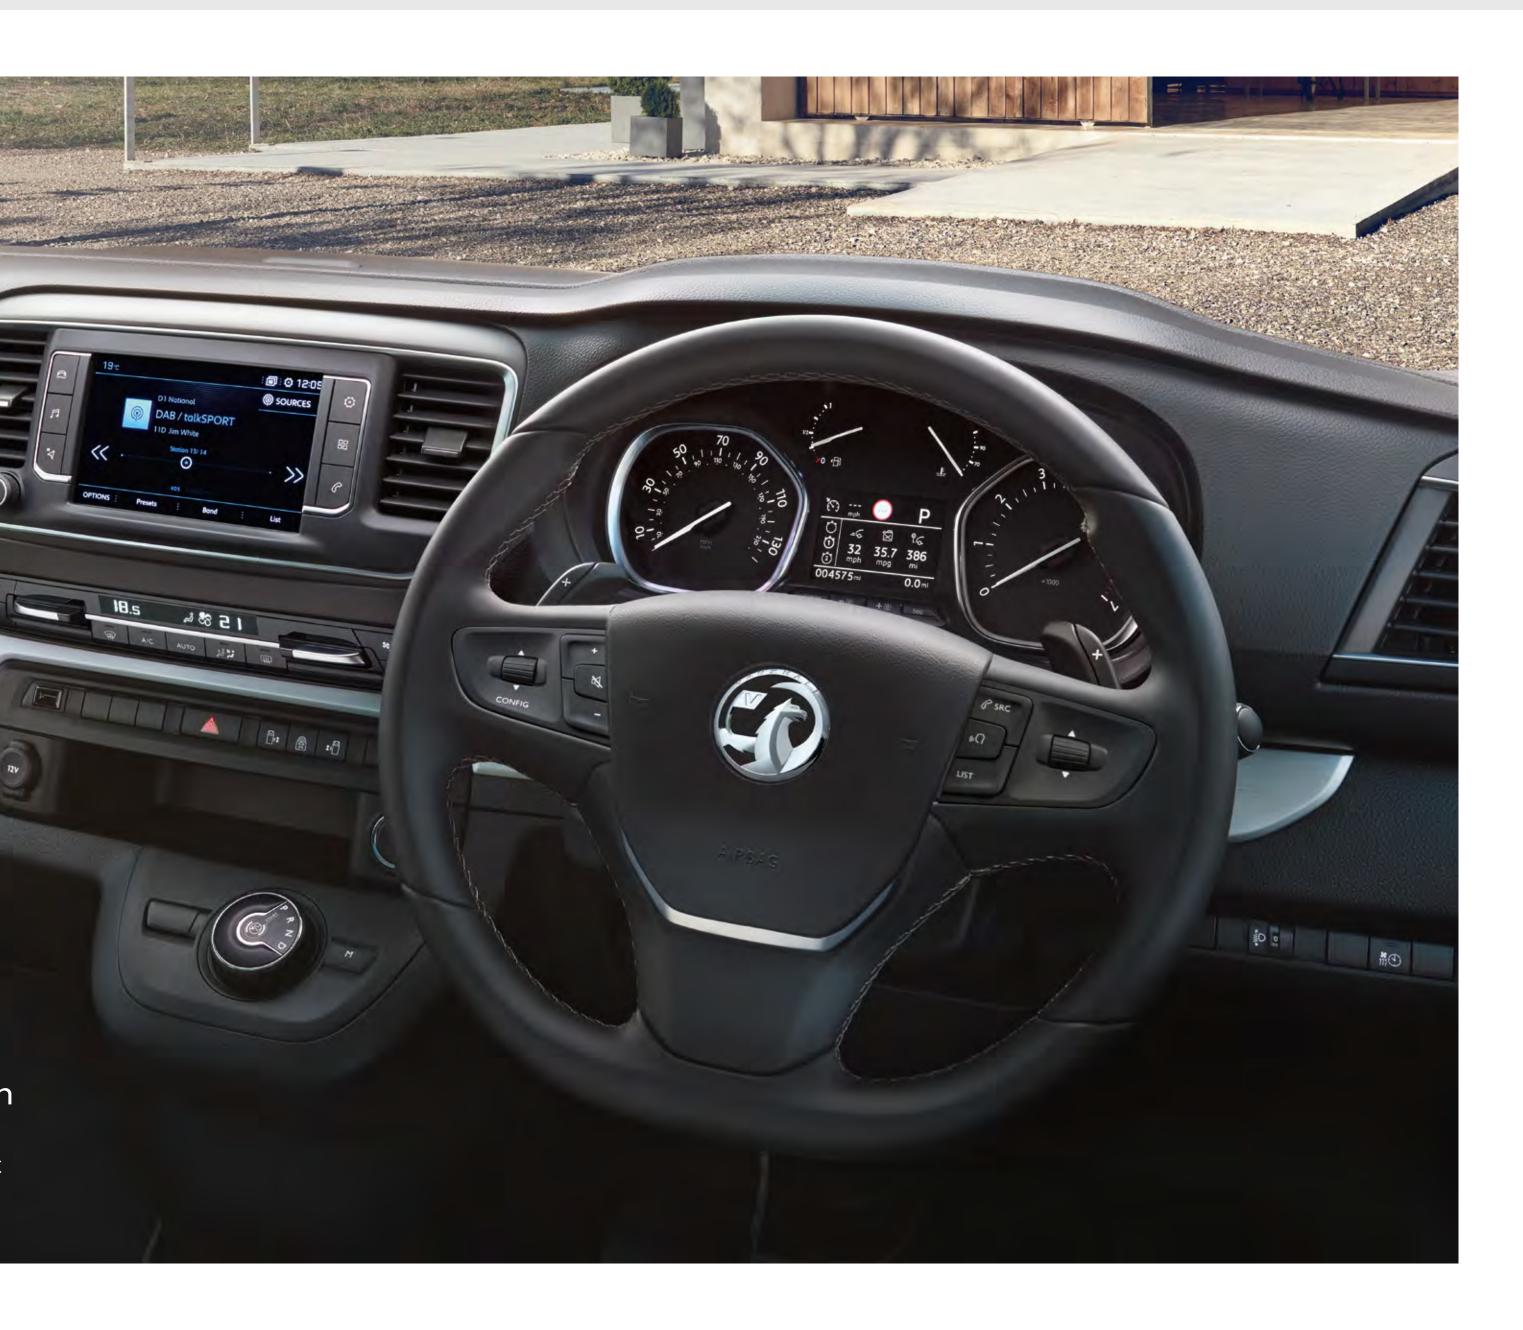

#### **3. Touchscreen Navigation:**

Your time is precious – reach your destination quickly and intuitively with Multimedia Navi Pro and the Vivaro Life Elite's 7-inch touchscreen.

### Cool, calm, connected

Vivaro Life Elite's beautifully designed cabin puts a host of smart technology right at your fingertips; an intuitive 7-inch touchscreen, Android Auto<sup>™</sup>, Apple CarPlay<sup>™</sup> and super smart navigation system. Vauxhall Connect and panoramic rear-view camera are a welcome addition too.