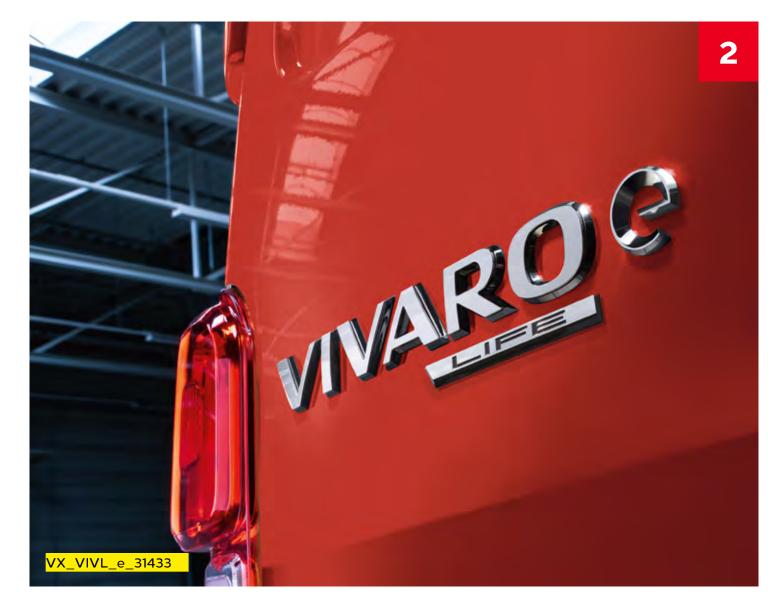

#### Vehicle range up to 143 miles\*

Charging up to 80% in 30 minutes\*

\*Provisional data. The Vivaro-e is a battery electric vehicle requiring mains electricity for charging. Range data given has been determined according to WLTP test procedure methodology. The figures shown are intended for comparability purposes only and should only be compared other cars tested to the same technical standard. The range you achieve under real world driving conditions will depend upon a number of factors, including but not limited to: the accessories fitted (pre and post registration); charging frequency; personal driving style; vehicle payload and route characteristics; variations in weather; heating/air conditioning; pre-conditioning and battery condition. You can obtain 0–80% of the vehicle charge in as low as 30 minutes from a 100kW rapid charging station. Rapid charging stations are widely available across the UK at various locations and their power rating varies, typically from 50kW and sometimes up to 350kW. The charging time may vary according to the type and power of the charging station, the outside temperature at the charging point and the battery temperature. For more information, contact your local Vauxhall Retailer.

### Run electric, no compromise

- **1. Charging options:** Simple to charge, with a 50kWh battery pack and a 7.5 kW on-board charger. Opt for the larger 11kW version and charge up in as little as 30 minutes using a DC rapid charger.\*
- 2. Electric efficiencies: Not only capable of seating eight in comfort with all the luggage, zero emissions mean no urban congestion charges. And with up to 143 miles\* without having to plug in, there's nothing else like it.
- **3. Specific electric LCV connectivity:** Monitor essential info using the in-cab 3.5-inch digital display. Set delayed charging cycles, search for charging stations and a set navigation route, all from a smartphone app. It's as simple as that.
- **4. Driving experience:** A unique driving experience with car-like ride and handling. An exceptional 260Nm of torque and a powerful 136PS. And an automatic transmission with compact auto shifter plus the ability to switch between three driving modes: ECO, Normal and Power. The regenerative braking system also helps to recharge the batteries.