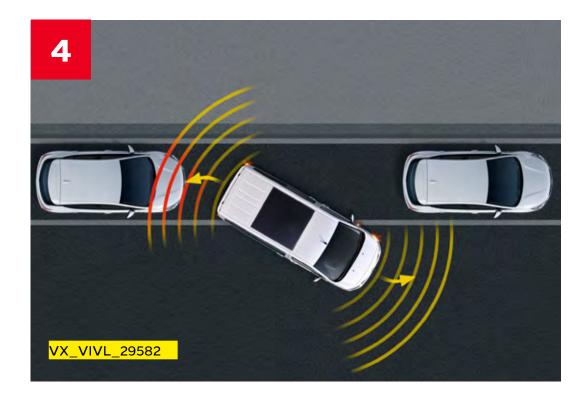

### In control and out of harm's way

- **1. Keyless Open and Start:** Just get in and go without needing to locate your car keys as long as they're in your pocket, bag or somewhere close.
- **2. Smart Beam:** Switches the headlamps between high beam and dipped beam automatically to avoid blinding other drivers.
- **3. Head-Up Display:** See vital info such as speed and cruise control data projected in the driver's line of sight on the Head-Up Display.
- **4. Rear-view Camera:** Gives you a helping hand with a top-view image of the area around the car via the 180° Panoramic Rear-View Camera to make parking as simple as possible.
- **5. Blind Spot Alert:** Uses sensors and a visual projection on the wing mirrors, alerting the driver of vehicles in the car's blind spot to prevent accidents in overtaking situations.