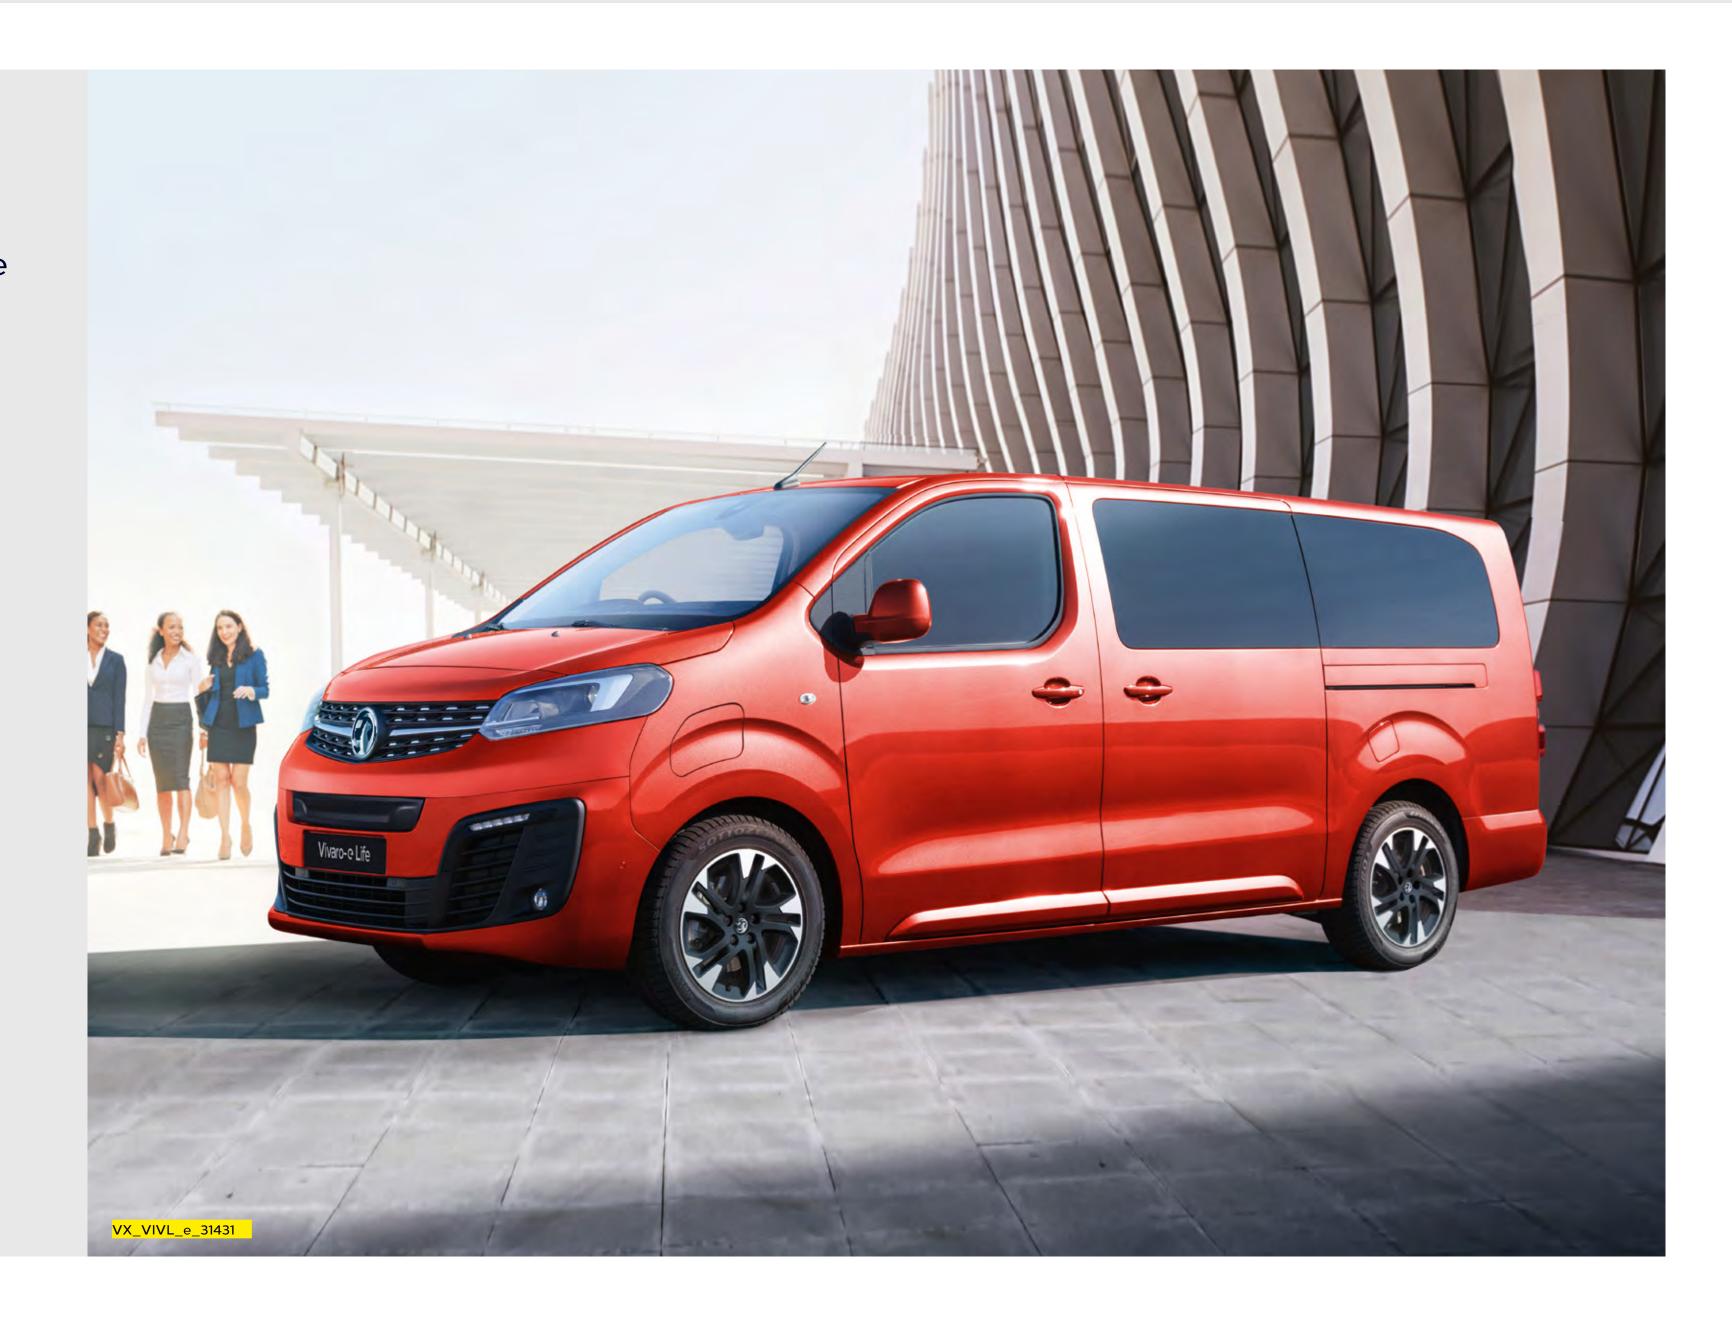

# Vivaro-e Life Plug in Versatility

The all-electric Vivaro-e Life means real-world people carrier versatility for those full-on family adventures with little or no compromise. It leads the way with zero emissions and a 143 mile range with up to an 80% charge possible in as little as 30 minutes.

#### Vehicle range up to 143 miles\*

Charging up to 80% in 30 minutes\*

\*Provisional data. The Vivaro-e is a battery electric vehicle requiring mains electricity for charging. Range data given has been determined according to WLTP test procedure methodology. The figures shown are intended for comparability purposes only and should only be compared other cars tested to the same technical standard. The range you achieve under real world driving conditions will depend upon a number of factors, including but not limited to: the accessories fitted (pre and post registration); charging frequency; personal driving style; vehicle payload and route characteristics; variations in weather; heating/air conditioning; pre-conditioning and battery condition. You can obtain 0–80% of the vehicle charge in as low as 30 minutes from a 100kW rapid charging station. Rapid charging stations are widely available across the UK at various locations and their power rating varies, typically from 50kW and sometimes up to 350kW. The charging time may vary according to the type and power of the charging station, the outside temperature at the charging point and the battery temperature. For more information, contact your local Vauxhall Retailer.

### Run electric, no compromise

- **1. Charging options:** Simple to charge, with a 50kWh battery pack and a 7.5 kW on-board charger. Opt for the larger 11kW version and charge up in as little as 30 minutes using a DC rapid charger.\*
- 2. Electric efficiencies: Not only capable of seating eight in comfort with all the luggage, zero emissions mean no urban congestion charges. And with up to 143 miles\* without having to plug in, there's nothing else like it.
- **3. Specific electric LCV connectivity:** Monitor essential info using the in-cab 3.5-inch digital display. Set delayed charging cycles, search for charging stations and a set navigation route, all from a smartphone app. It's as simple as that.
- **4. Driving experience:** A unique driving experience with car-like ride and handling. An exceptional 260Nm of torque and a powerful 136PS. And an automatic transmission with compact auto shifter plus the ability to switch between three driving modes: ECO, Normal and Power. The regenerative braking system also helps to recharge the batteries.