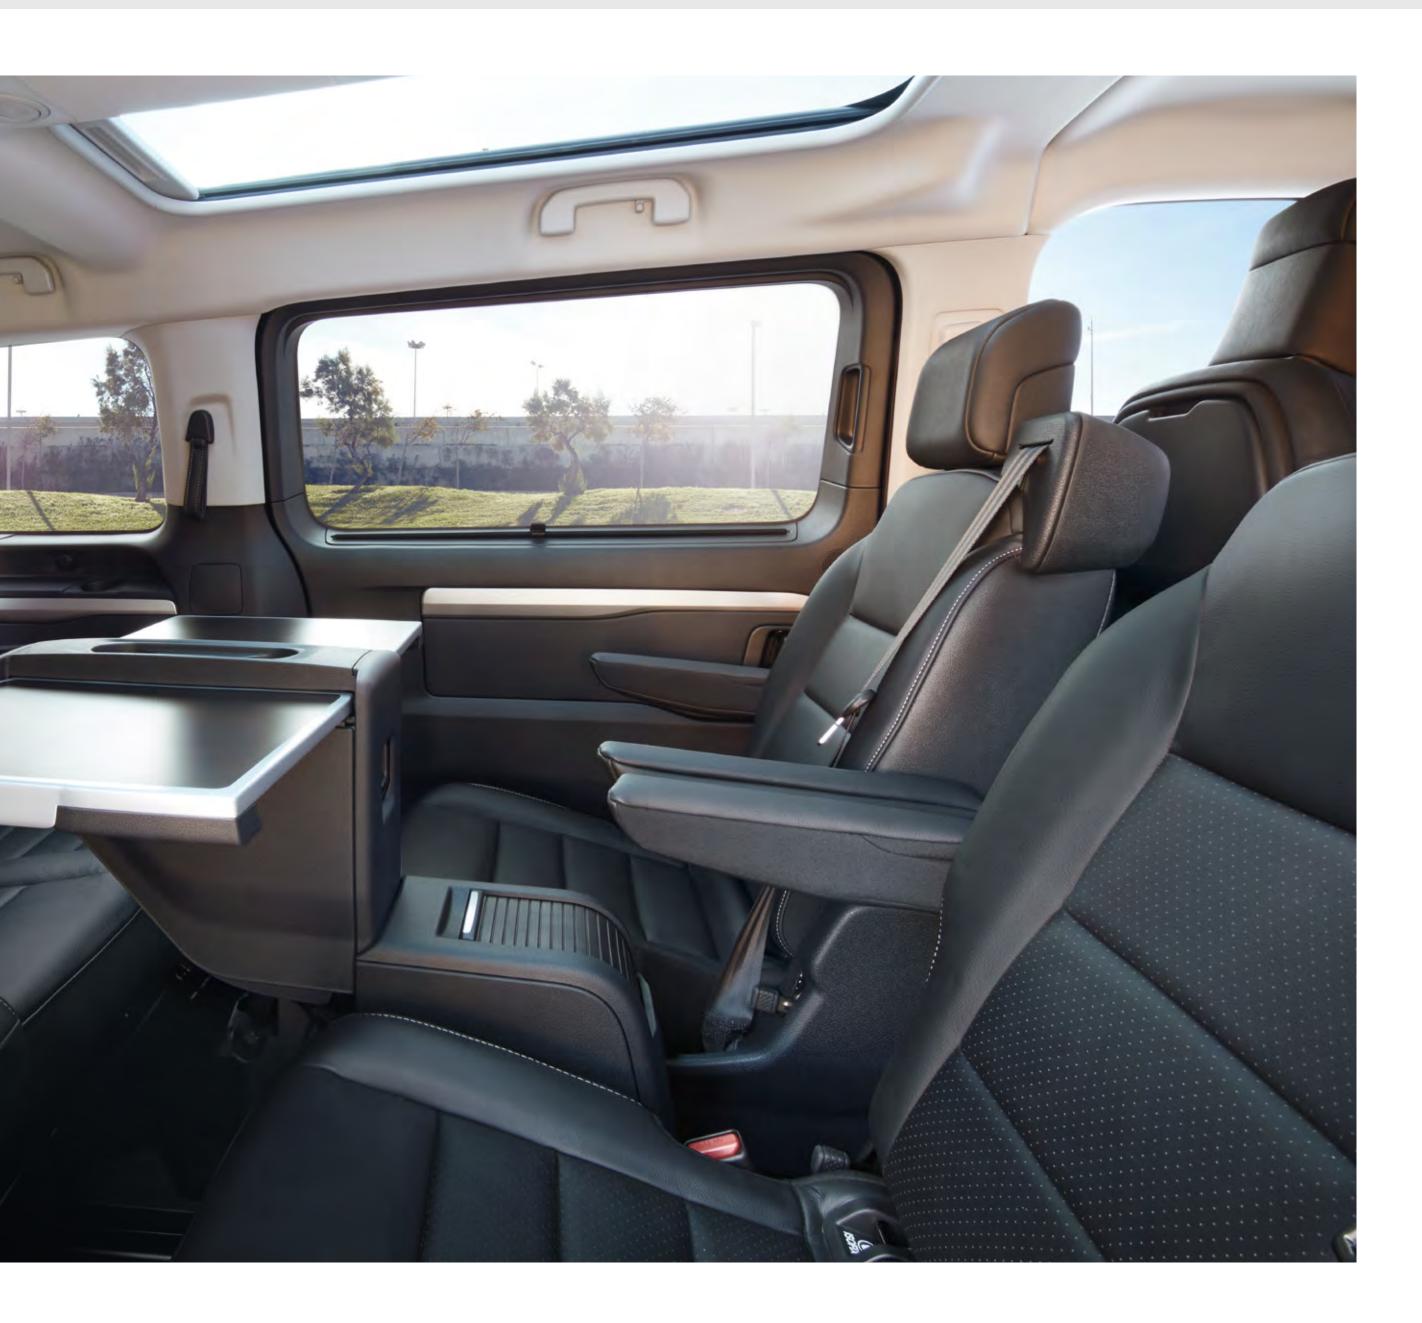

#### Face-to-Face Seating

Long road trip or day out planned? Vivaro Life Elite's individual second-row seats can face forward or be lifted and rotated for face-to-face travel. Pull out the centre table and you have a handy surface for everything you need to keep them entertained; games, books and snacks.

#### **Panoramic Roof**

Located above the second row of seats, the stunning panoramic roof lets the light in, transforming the atmosphere of the cabin. When day turns to night, observe the stars or slide down the blinds so your passengers can recline and relax.