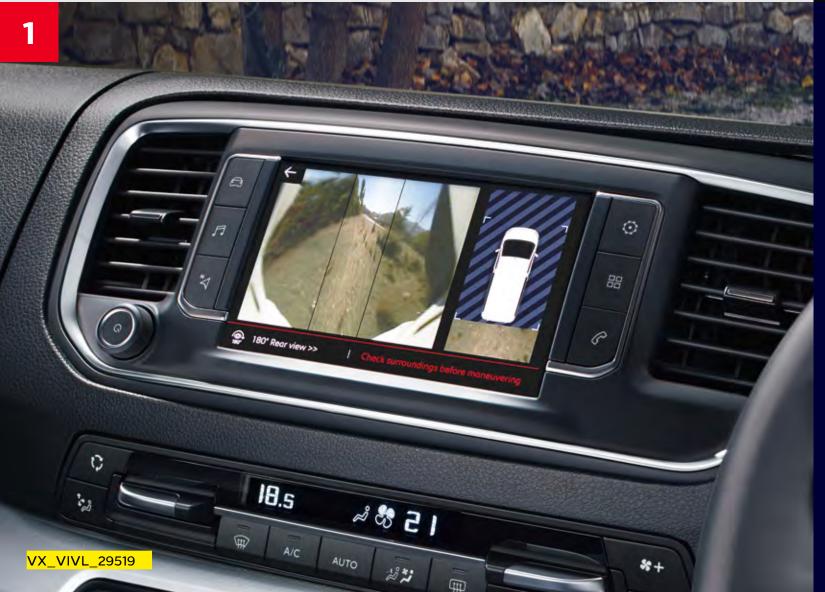

### Intuitive technology

1. 180° Panoramic Rear-View Camera: Make parking and other tight city manoeuvres entirely stress-free with the 180° Panoramic Rear-View Camera.

2. Vauxhall Connect:

Peace of mind when you need it, and so much more, 24/7, 365 days a year. In an emergency or breakdown you can call up help at the touch of a button. You can access live navigation services, receive regular vehicle diagnostic info plus there's a host of remote convenience features available through the MyVauxhall app.

### In control and out of harm's way

- **1. Keyless Open and Start:** Just get in and go without needing to locate your car keys as long as they're in your pocket, bag or somewhere close.
- **2. Smart Beam:** Switches the headlamps between high beam and dipped beam automatically to avoid blinding other drivers.
- **3. Head-Up Display:** See vital info such as speed and cruise control data projected in the driver's line of sight on the Head-Up Display.
- **4. Rear-view Camera:** Gives you a helping hand with a top-view image of the area around the car via the 180° Panoramic Rear-View Camera to make parking as simple as possible.
- **5. Blind Spot Alert:** Uses sensors and a visual projection on the wing mirrors, alerting the driver of vehicles in the car's blind spot to prevent accidents in overtaking situations.