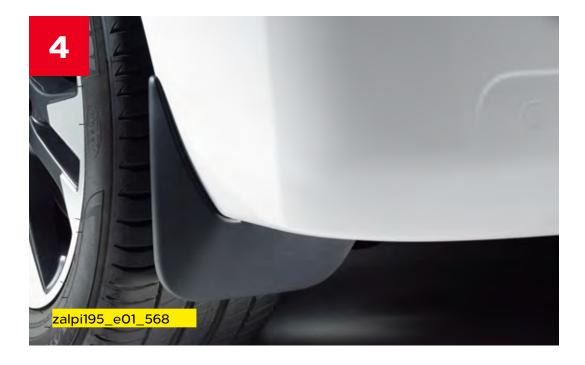

### Accessories adventure-ready

Vauxhall's range of original accessories has been designed to make the Vivaro Life the ultimate partner in adventure, whether you're headed for the country with bikes or to the beach with camping equipment. Find the perfect accessories to match your family's active lifestyle.

- 1. Protective boot cover: Made from black, waterproof-coated cloth. Perfect if you have pets or need to transport muddy items.
- 2. Wind Deflectors: Equip the front doors of the Vivaro Life with a set of two wind deflectors. Transparent, designed to clip into place, and make driving in rainy conditions with the window open easy.
- 3. Roof carrier system: There's a range of Thule products available from roof boxes to bike carriers that are easily fitted to the cross bars of the base carrier system.
- 4. Splash guards: The essential accessory designed to protect the lower bodywork against stone chips, grit and other road material.
- 5. Floor Mats: Rubber or carpet mats, designed to be easily cleaned so you can keep the interior of your Vivaro Life looking sharp.