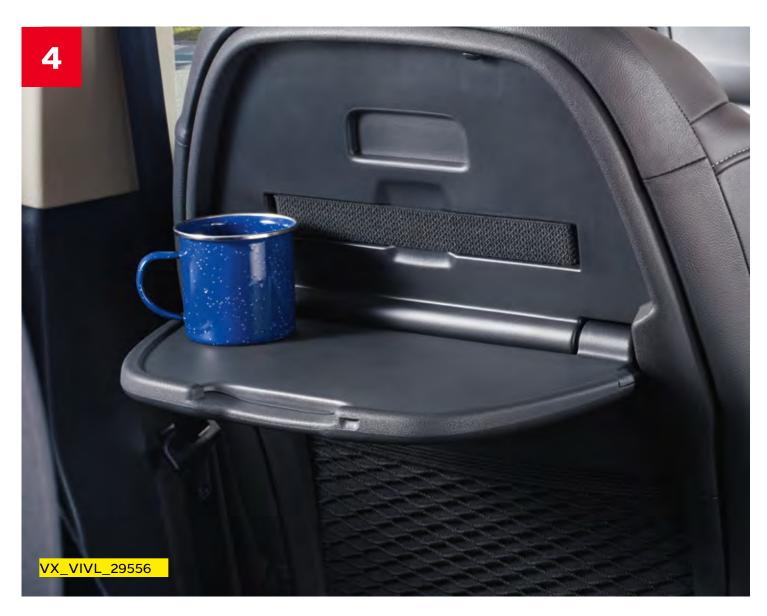

#### Face-to-Face Seating

Long road trip or day out planned? Vivaro Life Elite's individual second-row seats can face forward or be lifted and rotated for face-to-face travel. Pull out the centre table and you have a handy surface for everything you need to keep them entertained; games, books and snacks.

If you prefer, you can also order your new Vivaro Life Elite as a seven-seater with two individual second-row seats that can be lifted and reversed to face to the rear. You can even add an optional fold-out table for when you all need to take that well-earned break from the holiday traffic.