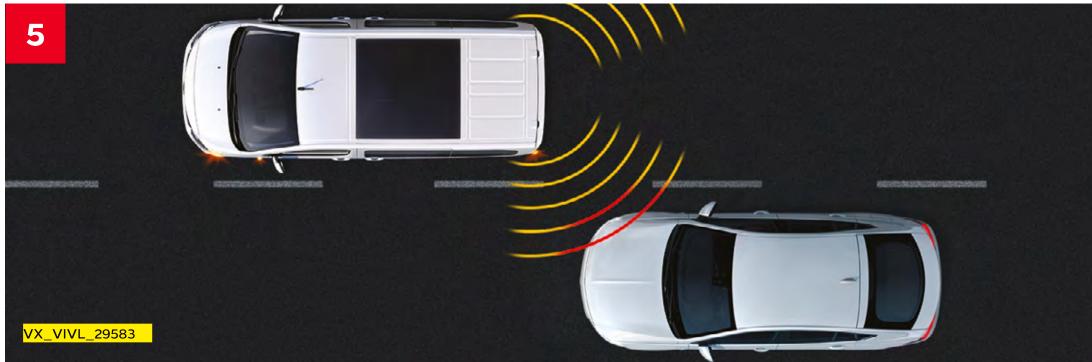

### In control and out of harm's way

- **1. Keyless Open and Start:** Just get in and go without needing to locate your car keys as long as they're in your pocket, bag or somewhere close.
- **2. Smart Beam:** Switches the headlamps between high beam and dipped beam automatically to avoid blinding other drivers.
- **3. Head-Up Display:** See vital info such as speed and cruise control data projected in the driver's line of sight on the Head-Up Display.
- **4. Rear-view Camera:** Gives you a helping hand with a top-view image of the area around the car via the 180° Panoramic Rear-View Camera to make parking as simple as possible.
- **5. Blind Spot Alert:** Uses sensors and a visual projection on the wing mirrors, alerting the driver of vehicles in the car's blind spot to prevent accidents in overtaking situations.