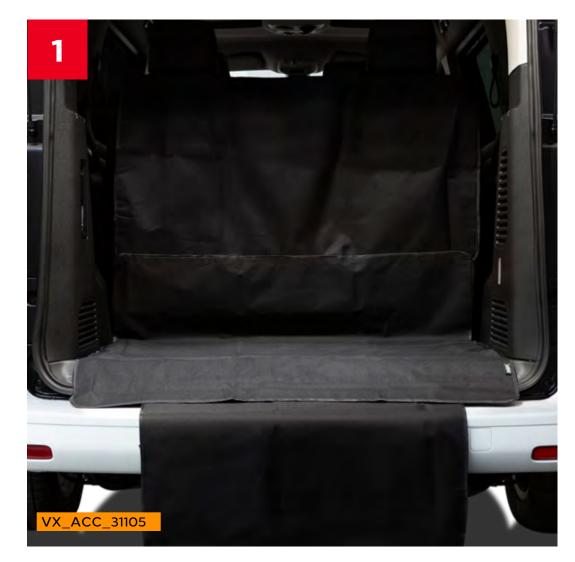

### Accessories adventure-ready

Vauxhall's range of original accessories has been designed to make the Vivaro Life the ultimate partner in adventure, whether you're headed for the country with bikes or to the beach with camping equipment. Find the perfect accessories to match your family's active lifestyle.

- 1. Protective boot cover: Made from black, waterproof-coated cloth. Perfect if you have pets or need to transport muddy items.
- 2. Wind Deflectors: Equip the front doors of the Vivaro Life with a set of two wind deflectors. Transparent, designed to clip into place, and make driving in rainy conditions with the window open easy.
- 3. Roof carrier system: There's a range of Thule products available from roof boxes to bike carriers that are easily fitted to the cross bars of the base carrier system.
- 4. Splash guards: The essential accessory designed to protect the lower bodywork against stone chips, grit and other road material.
- 5. Floor Mats: Rubber or carpet mats, designed to be easily cleaned so you can keep the interior of your Vivaro Life looking sharp.