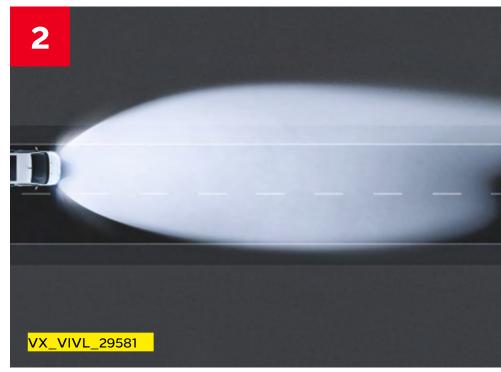

### In control and out of harm's way

- **1. Keyless Open and Start:** Just get in and go without needing to locate your car keys as long as they're in your pocket, bag or somewhere close.
- **2. Smart Beam:** Switches the headlamps between high beam and dipped beam automatically to avoid blinding other drivers.
- **3. Head-Up Display:** See vital info such as speed and cruise control data projected in the driver's line of sight on the Head-Up Display.
- **4. Rear-view Camera:** Gives you a helping hand with a top-view image of the area around the car via the 180° Panoramic Rear-View Camera to make parking as simple as possible.
- **5. Blind Spot Alert:** Uses sensors and a visual projection on the wing mirrors, alerting the driver of vehicles in the car's blind spot to prevent accidents in overtaking situations.