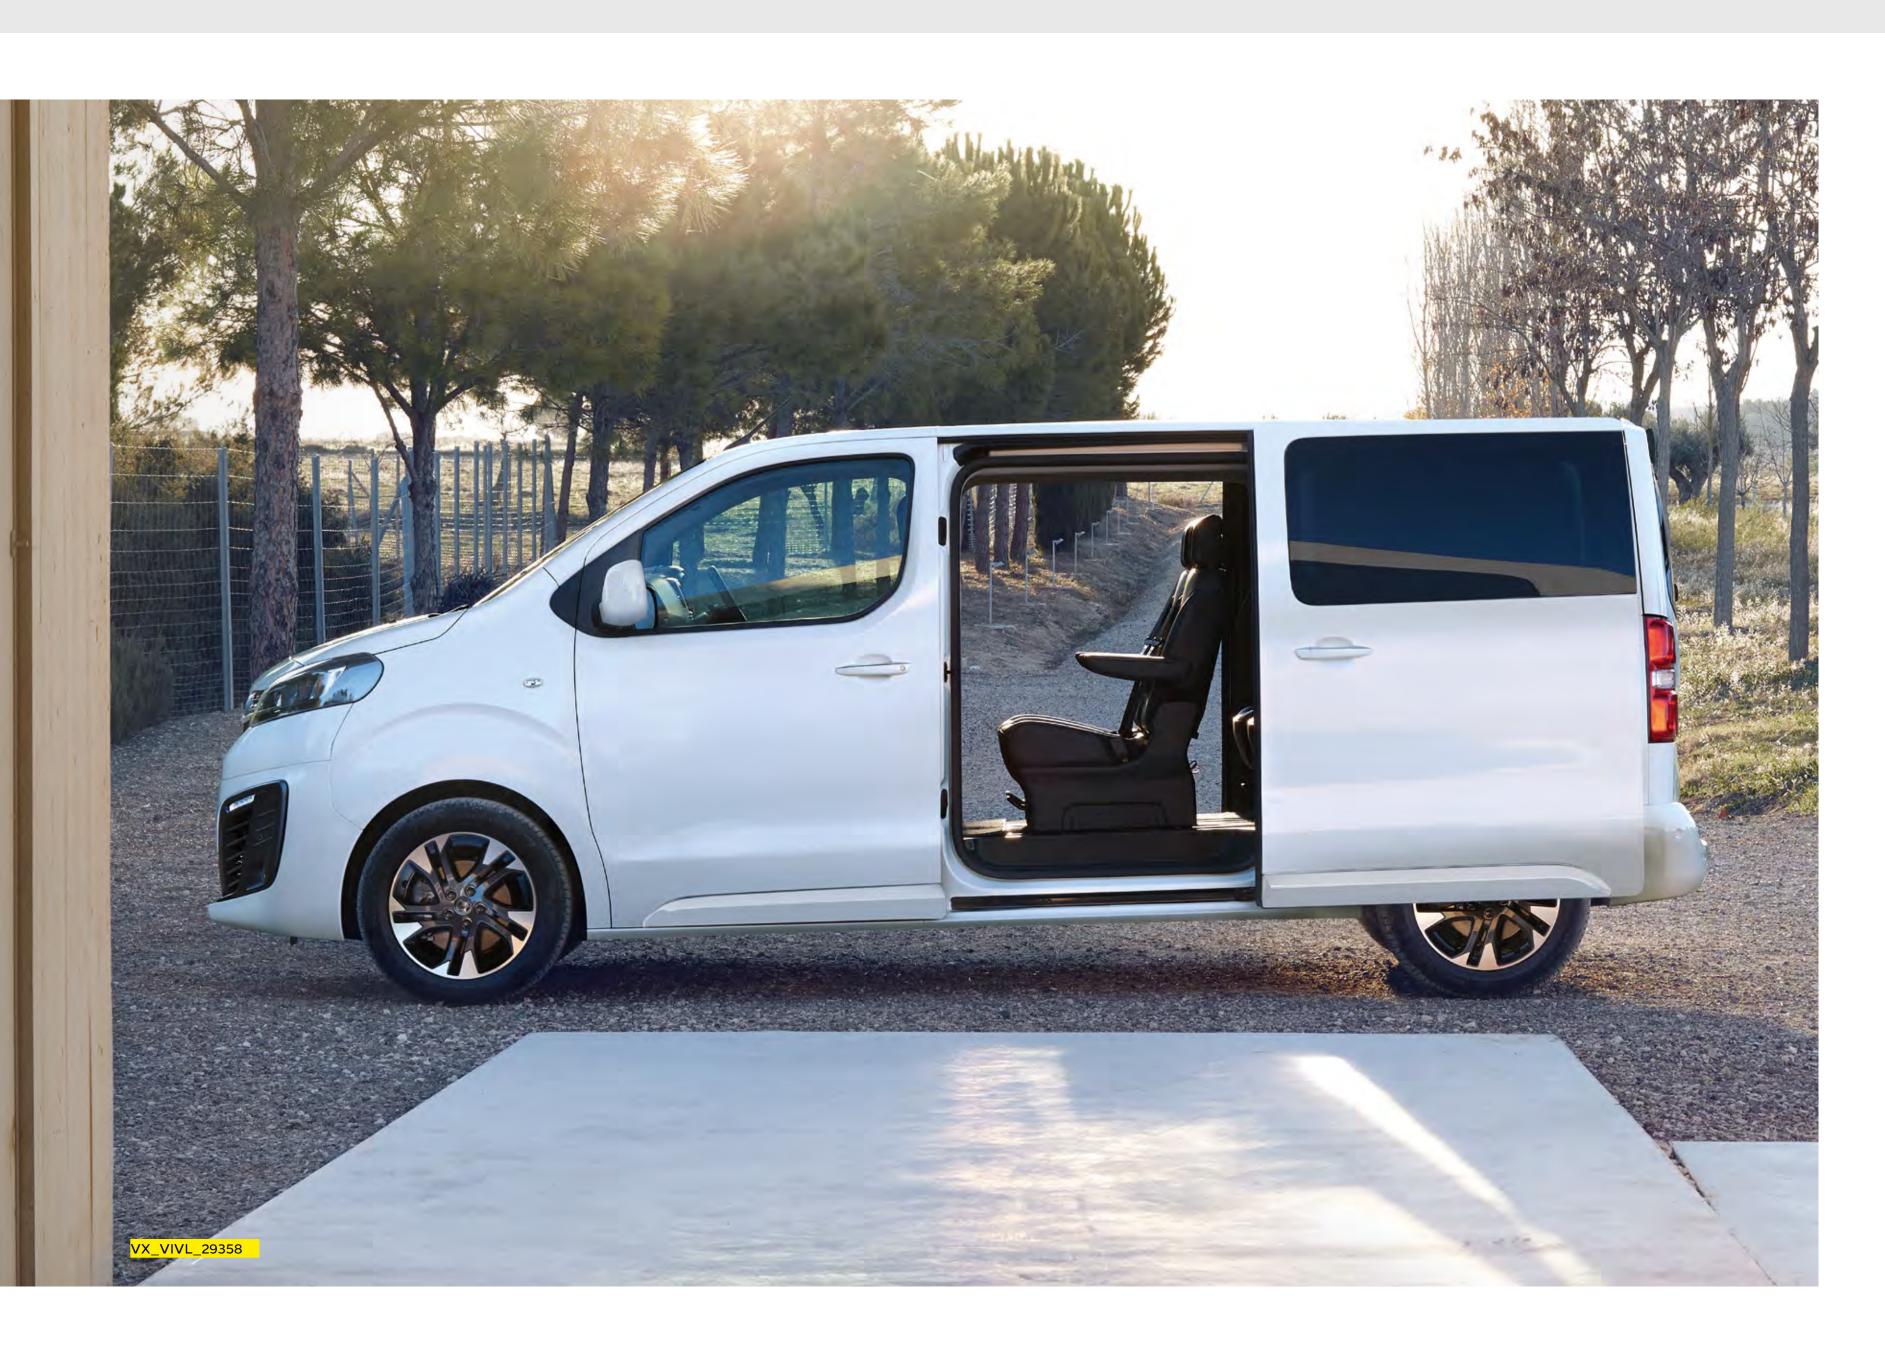

### No fuss. No faff.

Meet all the clever features and practical solutions that help make your life a little easier. Like dual electric sliding doors for getting in and out of the rear cabin, with intelligent sensors that give you hands-free access. A must-have for busy families and outdoor adventurers.