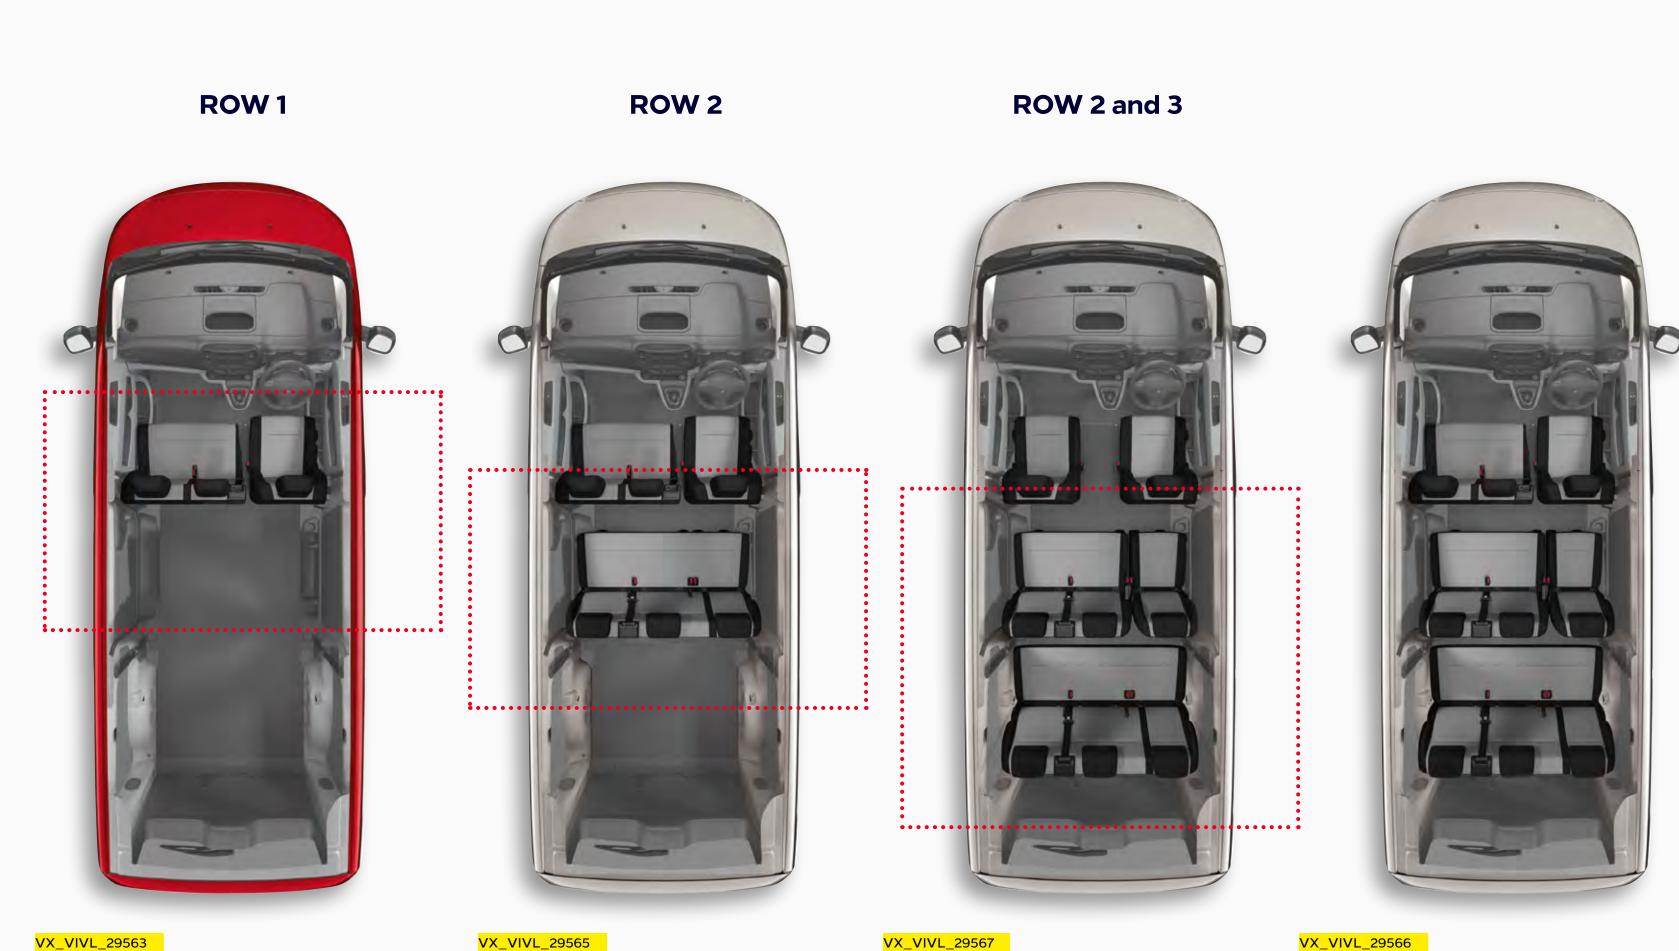

### Vivaro Life Edition Built for business

There's no end to the Vivaro Life's versatility. The model also comes available as a functional crew vehicle; the Vivaro Life Edition. Available in two lengths, this stylish and multi-functional passenger carrier is perfect for use as a work transportation vehicle or taxi, thanks to the abundance of flexible seating and generous loadspace.

Two-seat bench with 4.5cu.m of loadspace. VX\_VIVL\_29565

Second row, three-seat fixed bench with up to c2.7cu.m of usable luggage space.

Second-row, two-seat bench with a folding seat and a third-row, three-seat fixed bench with up to c1.2cu.m of usable loadspace.

### **Vivaro Life Edition** Flexible seating

The Vivaro Life Edition comes as a nine-seater as standard. In the front there's a bench for two alongside the single driver's seat. The second-row features a 60/40 split-fold three-seat bench with an individual fold and tumble single seat giving easy access to the third-row. The third row is also foldable and all the rear seats are removable should you need to change the mix of passengers and luggage space.

Seating from six to eight passengers and c1.2–2.7cu.m of usable luggage space.