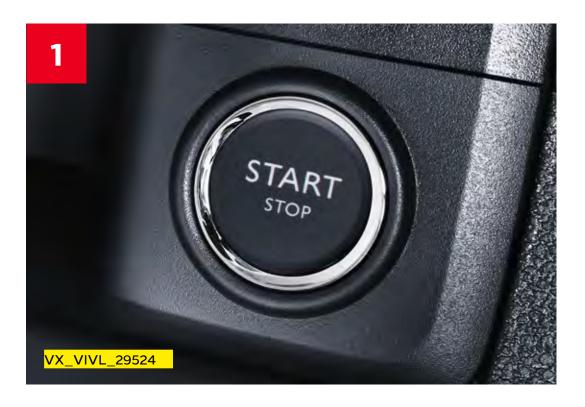

### In control and out of harm's way

- **1. Keyless Open and Start:** Just get in and go without needing to locate your car keys as long as they're in your pocket, bag or somewhere close.
- **2. Smart Beam:** Switches the headlamps between high beam and dipped beam automatically to avoid blinding other drivers.
- **3. Head-Up Display:** See vital info such as speed and cruise control data projected in the driver's line of sight on the Head-Up Display.
- **4. Rear-view Camera:** Gives you a helping hand with a top-view image of the area around the car via the 180° Panoramic Rear-View Camera to make parking as simple as possible.
- **5. Blind Spot Alert:** Uses sensors and a visual projection on the wing mirrors, alerting the driver of vehicles in the car's blind spot to prevent accidents in overtaking situations.