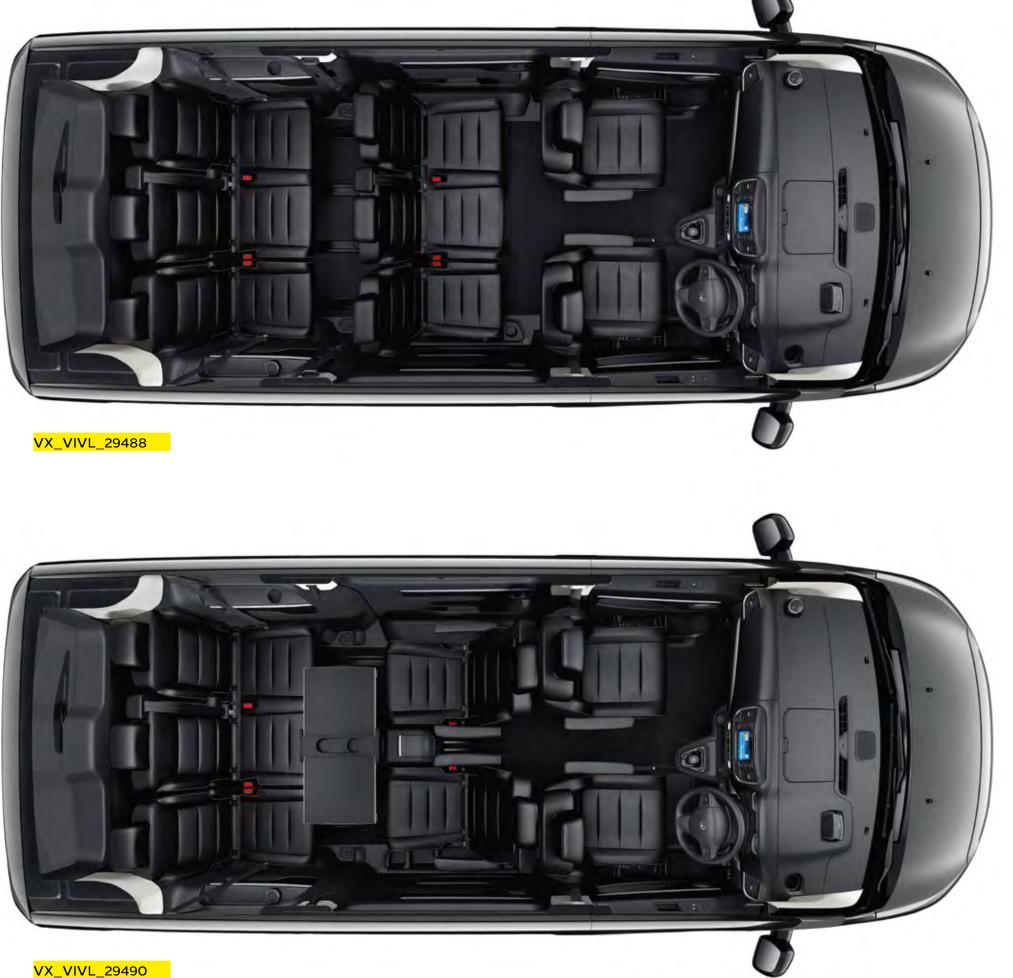

### Next-level versatility

A versatile yet sophisticated people carrier, with enough space for the whole family and more, that's your new Vivaro Life Elite.

Engineered to be totally flexible, it can be specified with up to eight seats according to your family with various seating configurations to suit your needs.

### Make travel more flexible

With flexible seating for eight, the Vivaro Life Elite can be as versatile as you like. And, with up to 1300 litres of usable load space behind the third-row seats there's always room for everyone and everything.

The second and third-row seats slide forward or back on rails and fold down or remove to create extra legroom or luggage space. The second-row single seat also flips up to allow easy access to the third row.

If you prefer, you can also order your new Vivaro Life Elite as a seven-seater with two individual second-row seats that can be lifted and reversed to face to the rear. You can even add an optional fold-out table for when you all need to take that well-earned break from the holiday traffic.

So whatever configuration for your Vivaro Life you choose, it'll be perfect for anything your routine calls for.

Carry up to eight people in comfort with up to 4500 litres of luggage space with all the seats removed.

7-seater with single seats in the second-row for enhanced lounge-like comfort in the rear. A fold-away table is also optional.