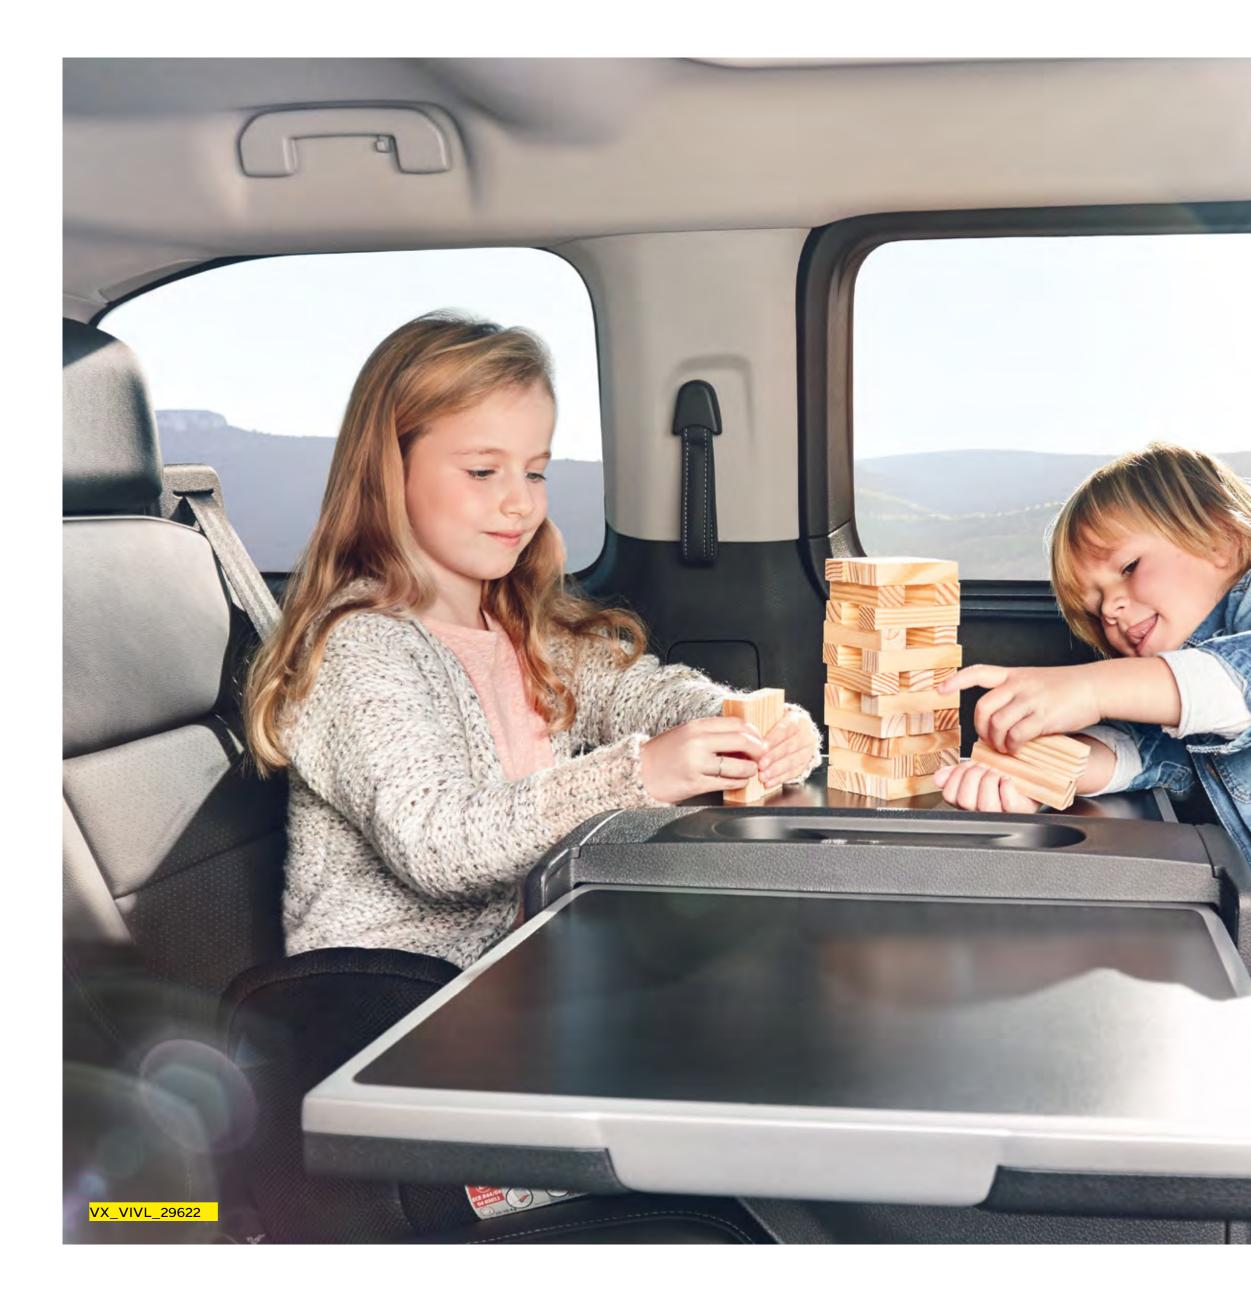

#### Face-to-Face Seating

Long road trip or day out planned? Vivaro Life Elite's individual second-row seats can face forward or be lifted and rotated for face-to-face travel. Pull out the centre table and you have a handy surface for everything you need to keep them entertained; games, books and snacks.

- 1. Dashboard Storage: Whether you need to store snacks, bottles, stationery or other everyday items, take advantage of an upper glovebox (which can be illuminated and chilled) and a lower shelf with 12v power aux-in and USB sockets, plus numerous other interior storage compartments.
- 2. Tablet & Phone Holder: Keep your smartphone and tablet in view and handily fixed in position with secure dashboardmounted holders, also with USB charging.
- **3. Computer Charging:** Stay plugged in and charged-up on the go with USB capability in the front for driver and passenger, and a useful 12v power socket front and rear plus a useful 220v socket for the second-row.
- **4. Cup Holders:** With storage for 1.5I bottles in the front door pockets, and handy cup holders in the seat-back tables, staying hydrated has never been easier.