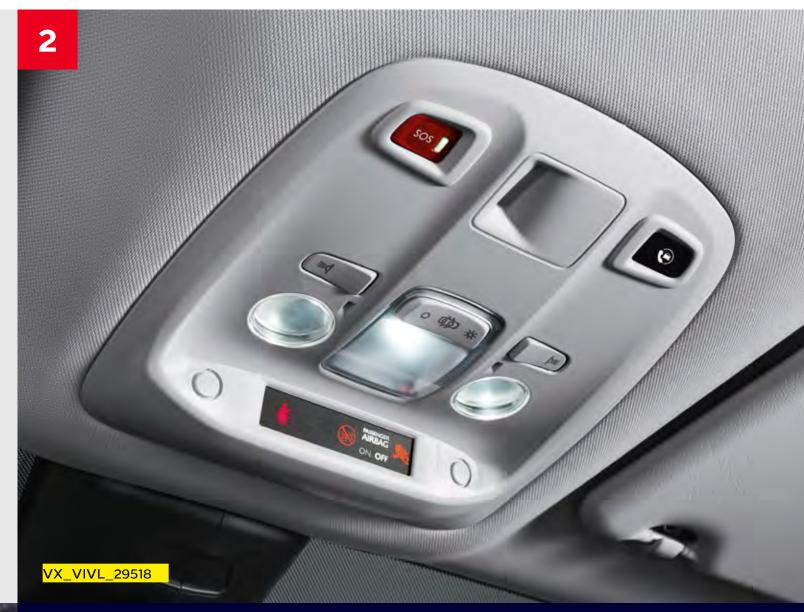

### Intuitive technology

1. 180° Panoramic Rear-View Camera: Make parking and other tight city manoeuvres entirely stress-free with the 180° Panoramic Rear-View Camera.

2. Vauxhall Connect:

Peace of mind when you need it, and so much more, 24/7, 365 days a year. In an emergency or breakdown you can call up help at the touch of a button. You can access live navigation services, receive regular vehicle diagnostic info plus there's a host of remote convenience features available through the MyVauxhall app.