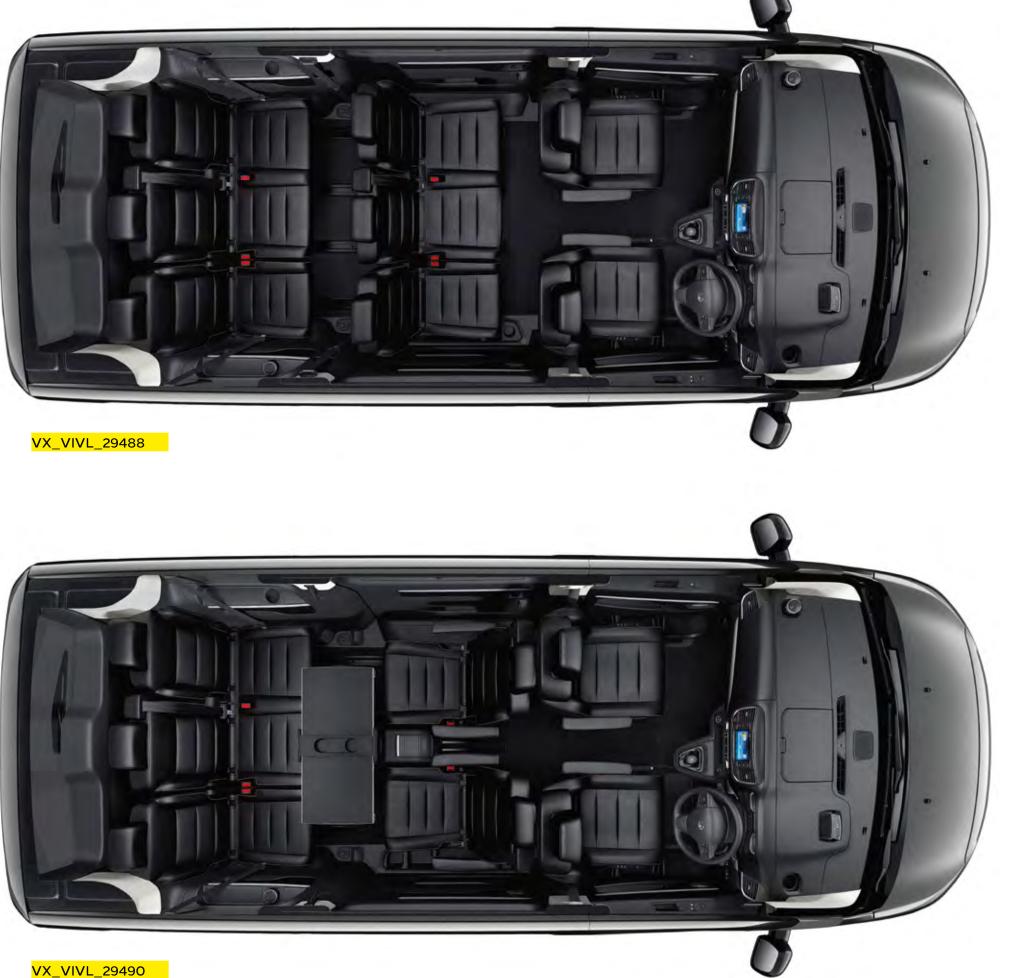

### Make travel more flexible

With flexible seating for eight, the Vivaro Life Elite can be as versatile as you like. And, with up to 1300 litres of usable load space behind the third-row seats there's always room for everyone and everything.

The second and third-row seats slide forward or back on rails and fold down or remove to create extra legroom or luggage space. The second-row single seat also flips up to allow easy access to the third row.

If you prefer, you can also order your new Vivaro Life Elite as a seven-seater with two individual second-row seats that can be lifted and reversed to face to the rear. You can even add an optional fold-out table for when you all need to take that well-earned break from the holiday traffic.

So whatever configuration for your Vivaro Life you choose, it'll be perfect for anything your routine calls for.

Carry up to eight people in comfort with up to 4500 litres of luggage space with all the seats removed.

7-seater with single seats in the second-row for enhanced lounge-like comfort in the rear. A fold-away table is also optional.