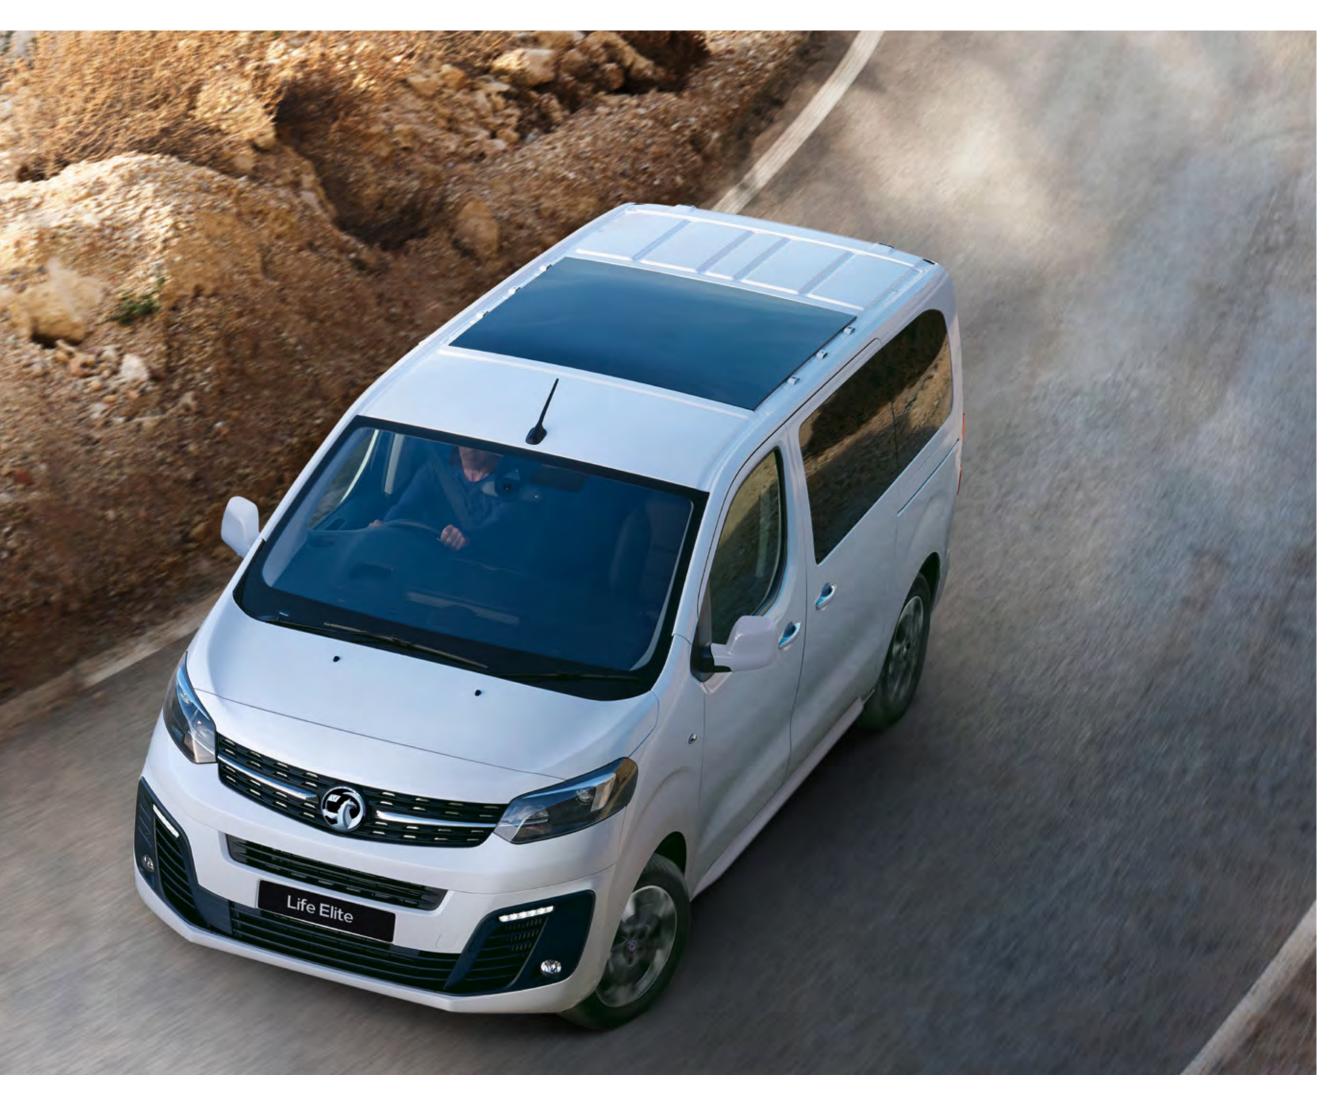

#### Vivaro Life Elite

Your go-anywhere family car that's packed with luxury features the whole family will love. Not to mention flexible seating for up to eight plus all the driver assistance and safety features you need for safer, more comfortable driving.

### Highlights

- All-electric power now available. 143 mile range with little or no compromise.
- 2 Choose your Vivaro Life Elite in one of two different sizes, each cleverly packaged to maximise interior space.
- Available with up to eight seats, the
   Vivaro Life Elite can be configured to
   fit your precise demands.
- 4 Don't let its size deceive the Vivaro Life's handling is agile and dynamic.
- 5 Let the light in and transform the cabin ambience with the panoramic glass roof.
- 6 Heated front seats with massage function do the trick when the weather gets cold.
- 7 A range of advanced assistance technology, makes life simple and keeps your day on track.