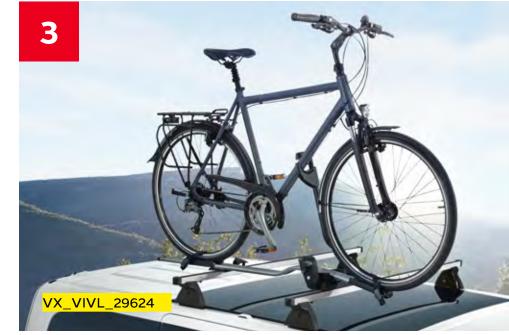

### Accessories adventure-ready

Vauxhall's range of original accessories has been designed to make the Vivaro Life the ultimate partner in adventure, whether you're headed for the country with bikes or to the beach with camping equipment. Find the perfect accessories to match your family's active lifestyle.

- 1. Protective boot cover: Made from black, waterproof-coated cloth. Perfect if you have pets or need to transport muddy items.
- 2. Wind Deflectors: Equip the front doors of the Vivaro Life with a set of two wind deflectors. Transparent, designed to clip into place, and make driving in rainy conditions with the window open easy.
- 3. Roof carrier system: There's a range of Thule products available from roof boxes to bike carriers that are easily fitted to the cross bars of the base carrier system.
- 4. Splash guards: The essential accessory designed to protect the lower bodywork against stone chips, grit and other road material.
- 5. Floor Mats: Rubber or carpet mats, designed to be easily cleaned so you can keep the interior of your Vivaro Life looking sharp.