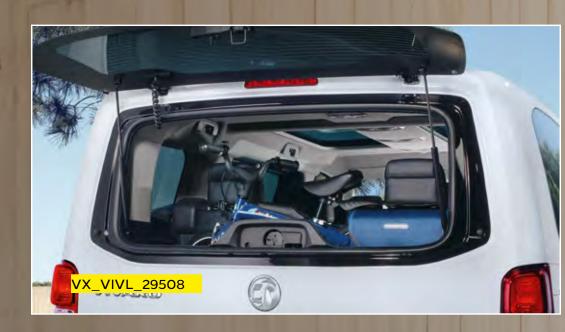

**Opening Rear Window** A handy opening rear window gives you quick and easy access to your luggage space.