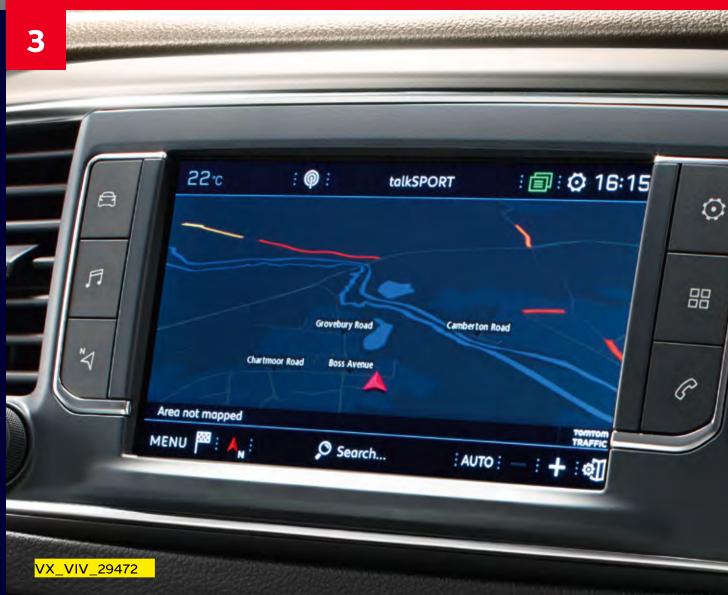

### Cool, calm, connected

Vivaro Life Elite's beautifully designed cabin puts a host of smart technology right at your fingertips; an intuitive 7-inch touchscreen, Android Auto<sup>™</sup>, Apple CarPlay<sup>™</sup> and super smart navigation system. Vauxhall Connect and panoramic rear-view camera are a welcome addition too.

#### **3. Touchscreen Navigation:**

Your time is precious – reach your destination quickly and intuitively with Multimedia Navi Pro and the Vivaro Life Elite's 7-inch touchscreen.