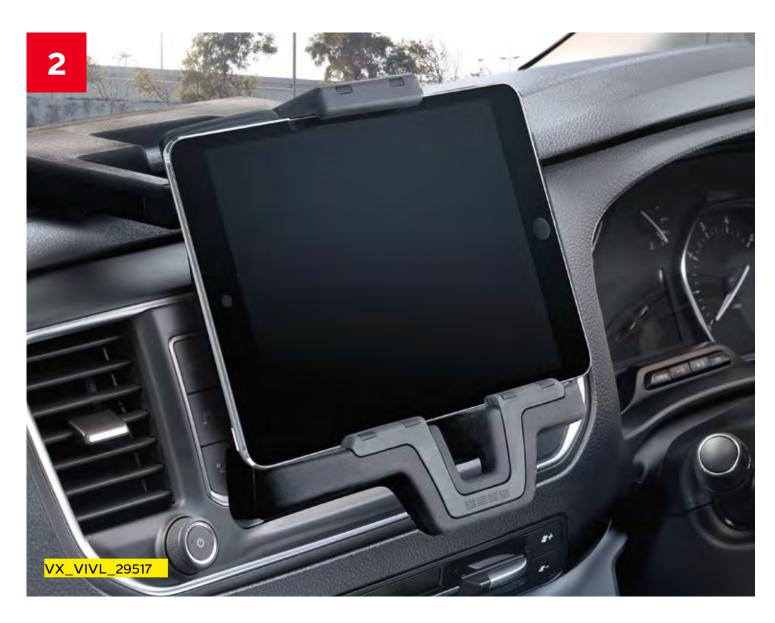

- 1. Dashboard Storage: Whether you need to store snacks, bottles, stationery or other everyday items, take advantage of an upper glovebox (which can be illuminated and chilled) and a lower shelf with 12v power aux-in and USB sockets, plus numerous other interior storage compartments.
- 2. Tablet & Phone Holder: Keep your smartphone and tablet in view and handily fixed in position with secure dashboardmounted holders, also with USB charging.
- **3. Computer Charging:** Stay plugged in and charged-up on the go with USB capability in the front for driver and passenger, and a useful 12v power socket front and rear plus a useful 220v socket for the second-row.
- **4. Cup Holders:** With storage for 1.5I bottles in the front door pockets, and handy cup holders in the seat-back tables, staying hydrated has never been easier.