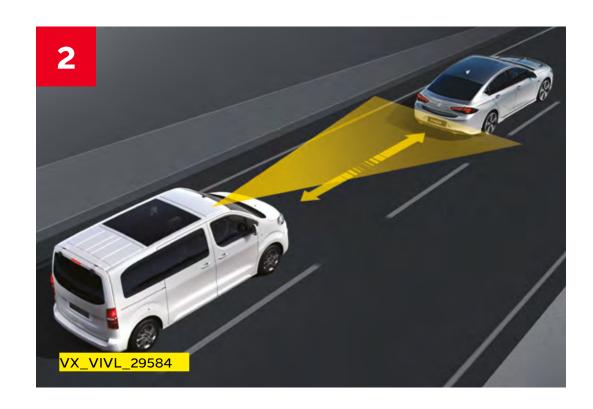

### In control and out of harm's way

- **1. Keyless Open and Start:** Just get in and go without needing to locate your car keys as long as they're in your pocket, bag or somewhere close.
- **2. Smart Beam:** Switches the headlamps between high beam and dipped beam automatically to avoid blinding other drivers.
- **3. Head-Up Display:** See vital info such as speed and cruise control data projected in the driver's line of sight on the Head-Up Display.
- **4. Rear-view Camera:** Gives you a helping hand with a top-view image of the area around the car via the 180° Panoramic Rear-View Camera to make parking as simple as possible.
- **5. Blind Spot Alert:** Uses sensors and a visual projection on the wing mirrors, alerting the driver of vehicles in the car's blind spot to prevent accidents in overtaking situations.