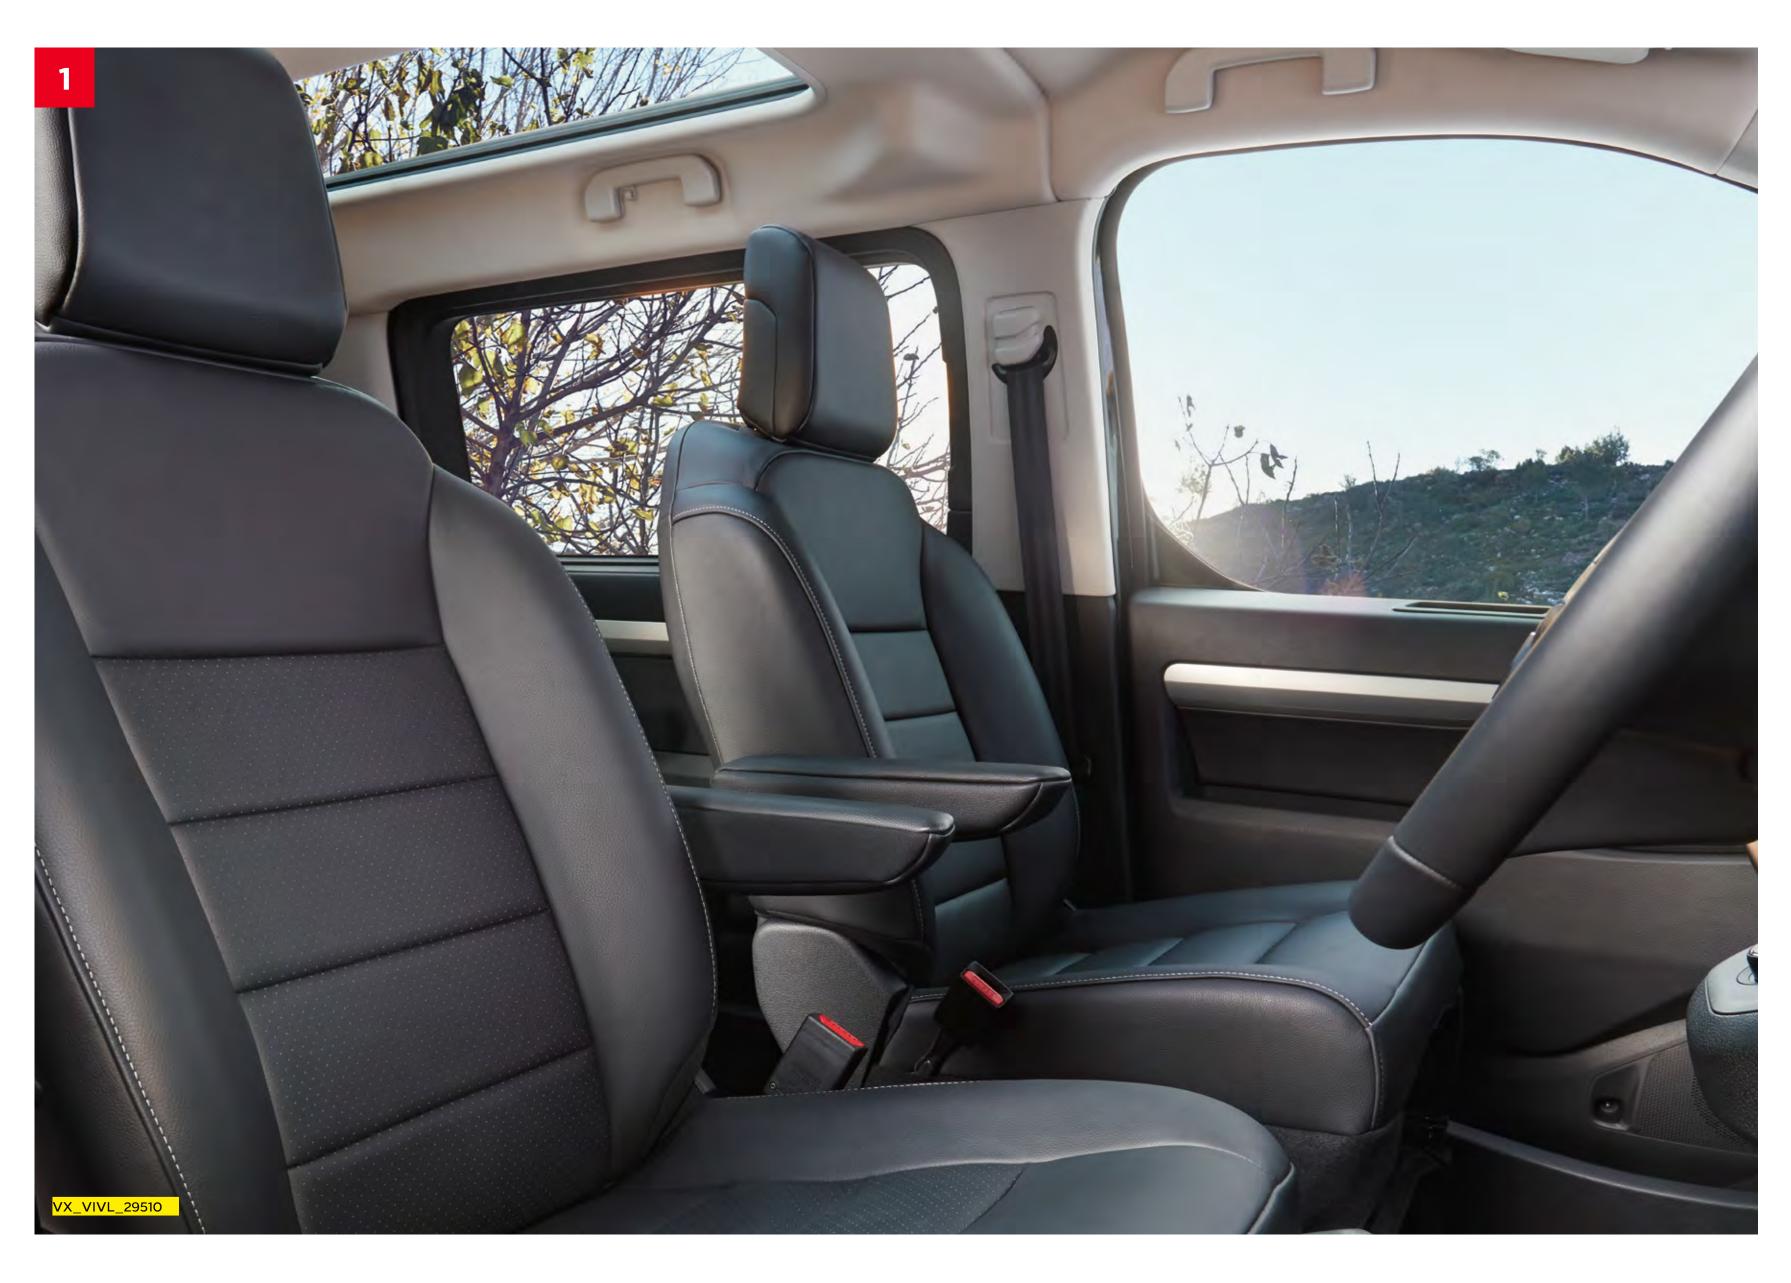

### Sit back, relax...

Every element of the Vivaro Life Elite's refined interior has been designed to make the driving experience more rewarding than ever before. You'll enjoy full leather seats, front and back. As well as ergonomic heated front seats with a massage function for those moments you need to unwind.

- **1.** Carla black leather seats Elite
- **2.** Black vinyl seats with Curitiba fabric inserts Edition.