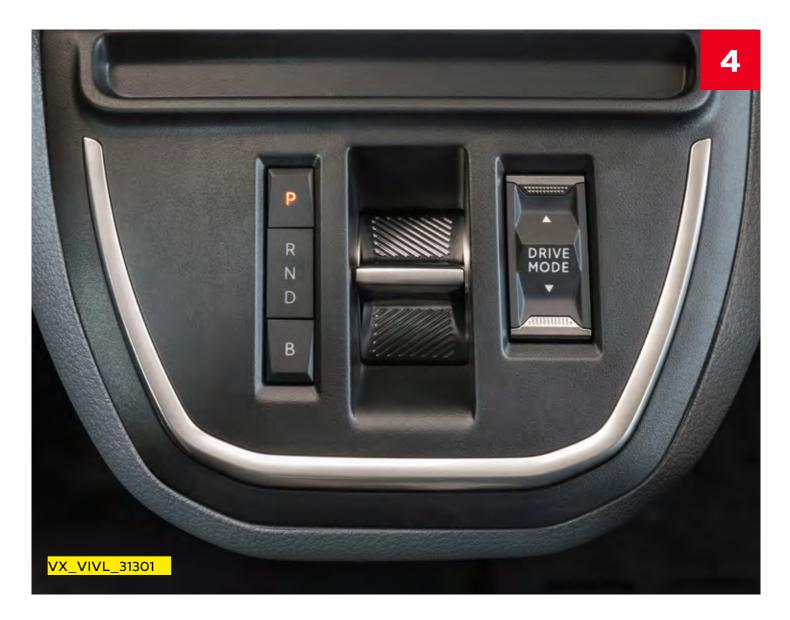

### Run electric, no compromise

- **1. Charging options:** Simple to charge, with a 50kWh battery pack and a 7.5 kW on-board charger. Opt for the larger 11kW version and charge up in as little as 30 minutes using a DC rapid charger.\*
- 2. Electric efficiencies: Not only capable of seating eight in comfort with all the luggage, zero emissions mean no urban congestion charges. And with up to 143 miles\* without having to plug in, there's nothing else like it.
- **3. Specific electric LCV connectivity:** Monitor essential info using the in-cab 3.5-inch digital display. Set delayed charging cycles, search for charging stations and a set navigation route, all from a smartphone app. It's as simple as that.
- **4. Driving experience:** A unique driving experience with car-like ride and handling. An exceptional 260Nm of torque and a powerful 136PS. And an automatic transmission with compact auto shifter plus the ability to switch between three driving modes: ECO, Normal and Power. The regenerative braking system also helps to recharge the batteries.