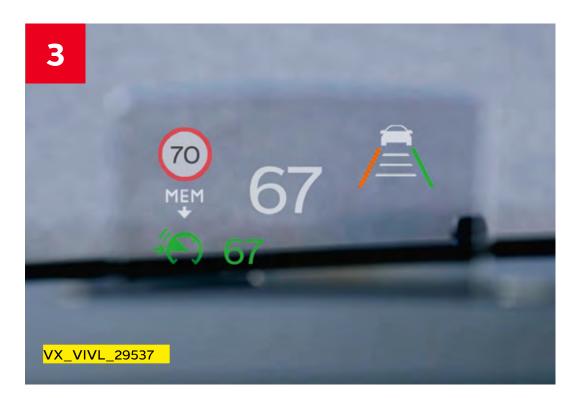

### In control and out of harm's way

- **1. Keyless Open and Start:** Just get in and go without needing to locate your car keys as long as they're in your pocket, bag or somewhere close.
- **2. Smart Beam:** Switches the headlamps between high beam and dipped beam automatically to avoid blinding other drivers.
- **3. Head-Up Display:** See vital info such as speed and cruise control data projected in the driver's line of sight on the Head-Up Display.
- **4. Rear-view Camera:** Gives you a helping hand with a top-view image of the area around the car via the 180° Panoramic Rear-View Camera to make parking as simple as possible.
- **5. Blind Spot Alert:** Uses sensors and a visual projection on the wing mirrors, alerting the driver of vehicles in the car's blind spot to prevent accidents in overtaking situations.

### Looking out for you

- 1. Driver Drowsiness Alert: Monitors the time you have been behind the wheel and analyses your driving patterns via the front camera and steering wheel movements to let you know when it's time to take a quick break.
- **2. Forward Collision Warning:** Scans the road ahead to alert the driver to the potential for a collision with vehicles or pedestrians.
- **3 Automatic Emergency Braking:** Takes action to avoid an accident, applying the brakes automatically in case of potential collision.
- **4. Speed Limit Adaptation:** Uses Speed Sign Recognition to analyse changes in the speed limit. With one push of the memory button, allow cruise control to adjust your speed accordingly.
- **5. Lane Departure Warning:** Recognises when the vehicle is at risk of drifting out of lane and alerts the driver via audio and visual cue.