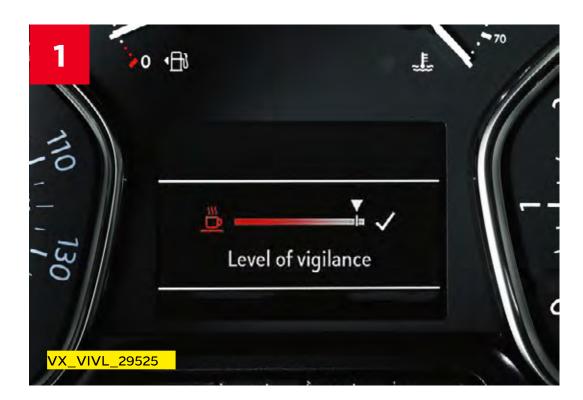

### Looking out for you

- 1. Driver Drowsiness Alert: Monitors the time you have been behind the wheel and analyses your driving patterns via the front camera and steering wheel movements to let you know when it's time to take a quick break.
- **2. Forward Collision Warning:** Scans the road ahead to alert the driver to the potential for a collision with vehicles or pedestrians.
- **3 Automatic Emergency Braking:** Takes action to avoid an accident, applying the brakes automatically in case of potential collision.
- **4. Speed Limit Adaptation:** Uses Speed Sign Recognition to analyse changes in the speed limit. With one push of the memory button, allow cruise control to adjust your speed accordingly.
- **5. Lane Departure Warning:** Recognises when the vehicle is at risk of drifting out of lane and alerts the driver via audio and visual cue.