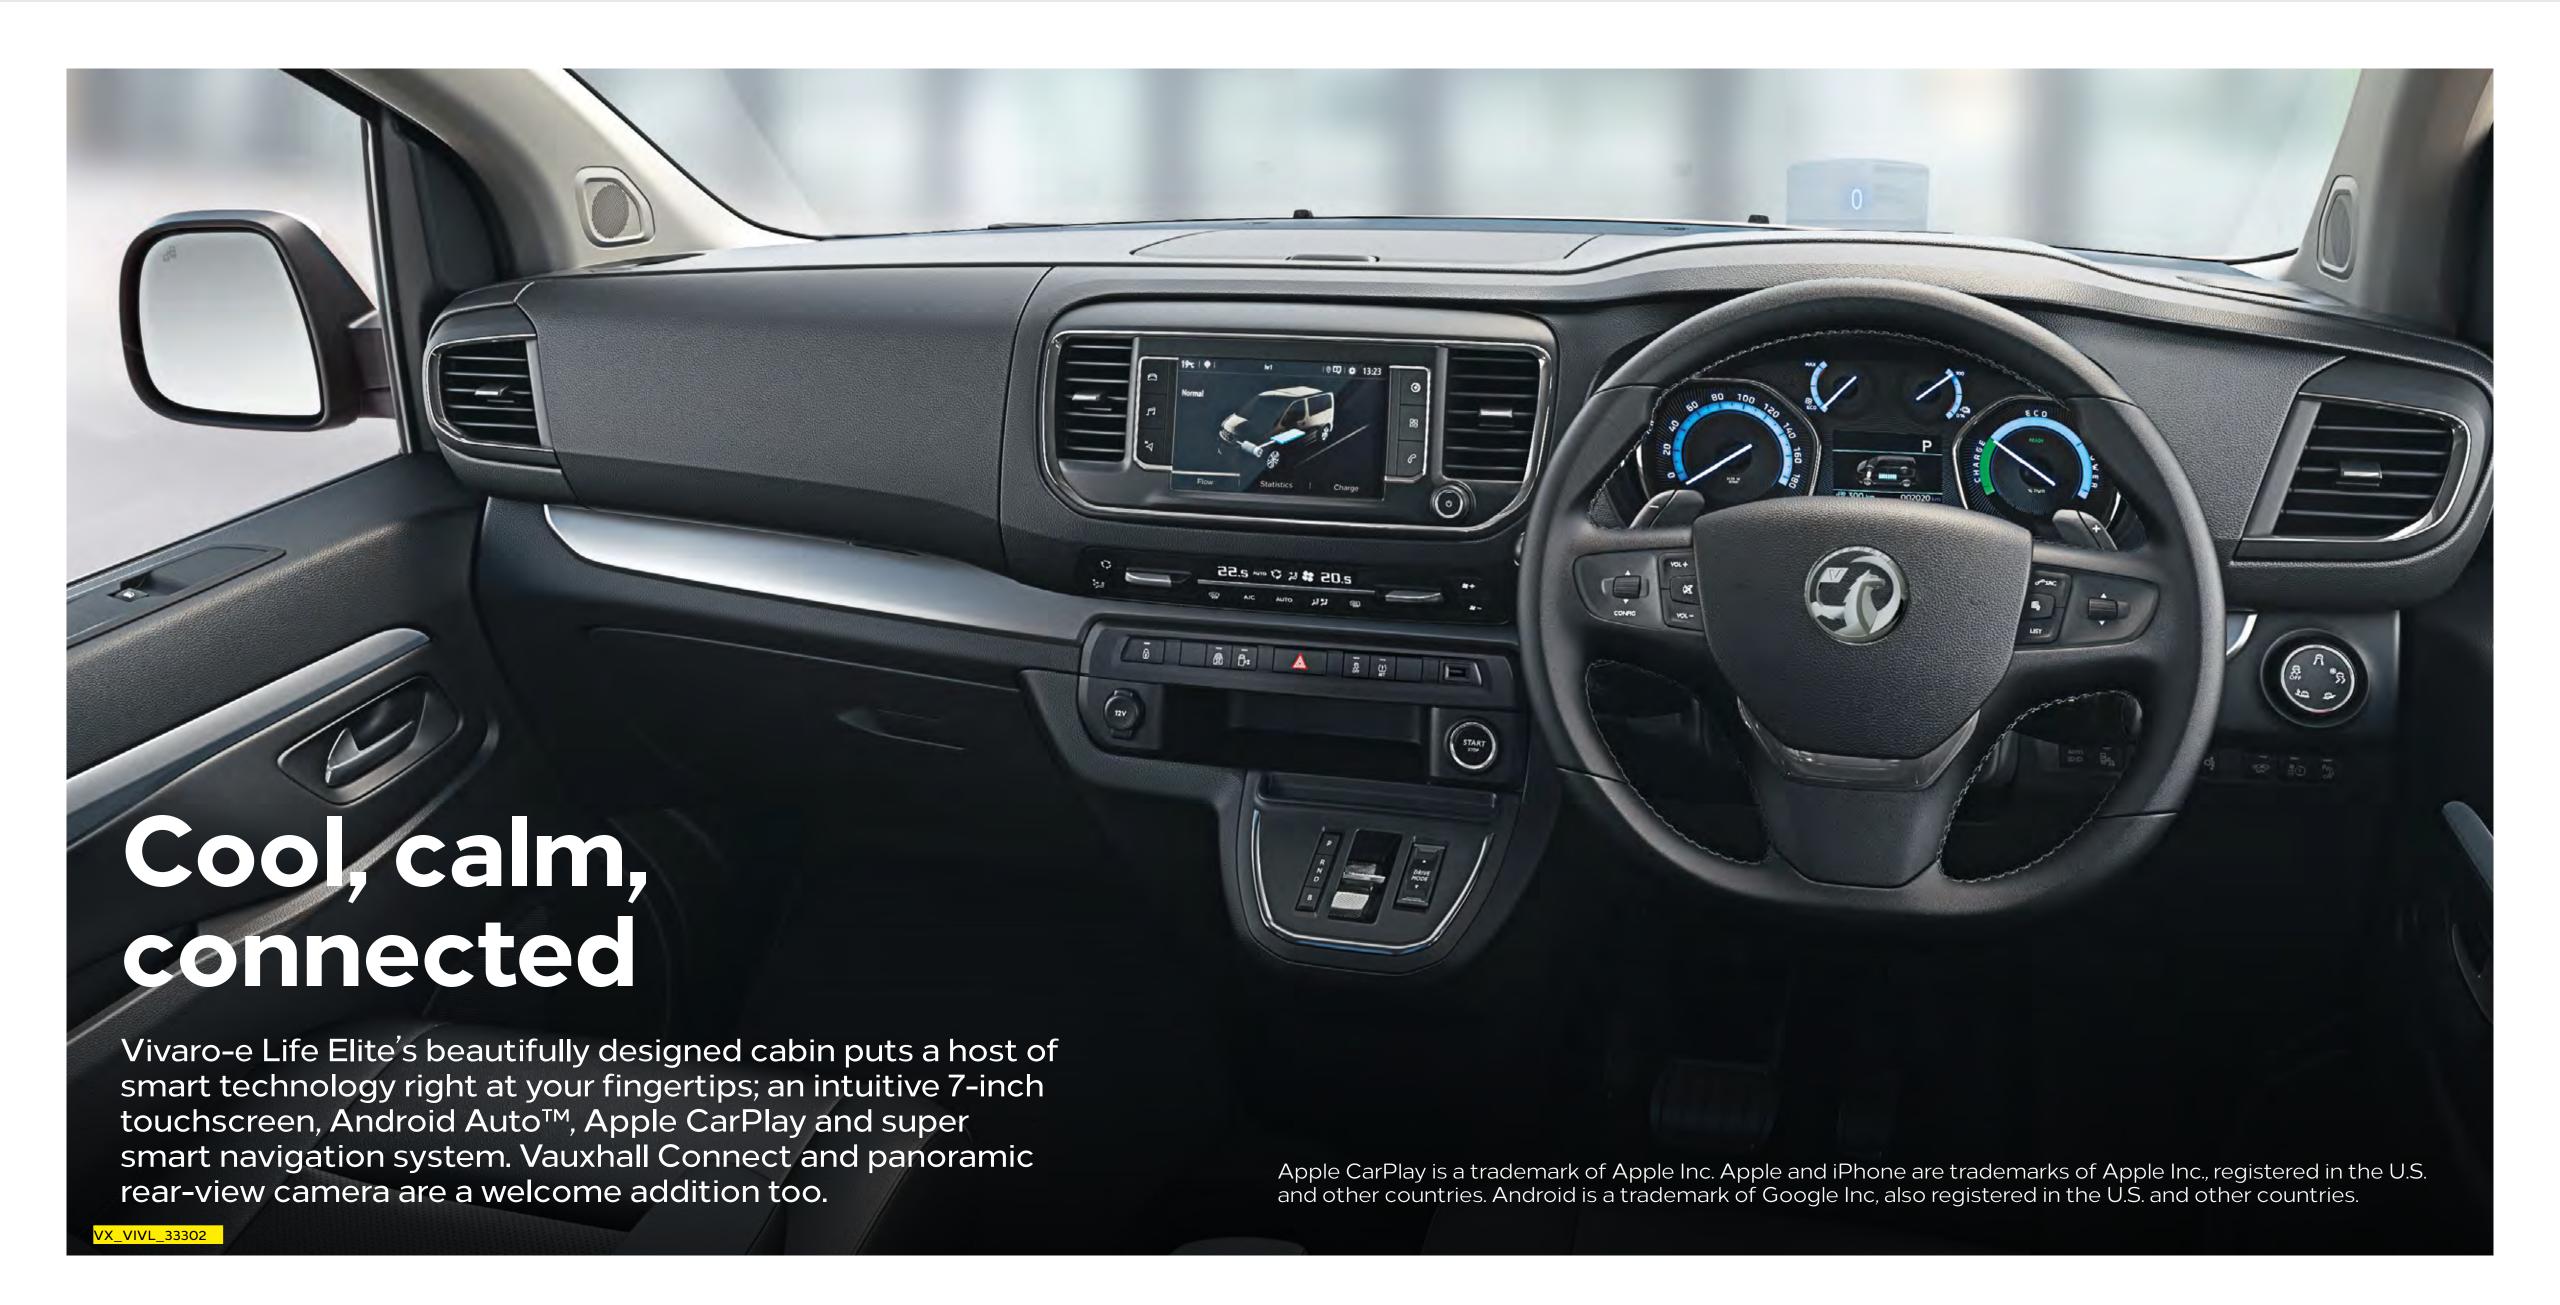

# Intuitive technology

1. 180° Panoramic Rear-View Camera: Make parking and other tight city manoeuvres entirely stress-free with the 180° Panoramic Rear-View Camera.

#### 2. Vauxhall Connect:

Peace of mind when you need it, and so much more, 24/7, 365 days a year. In an emergency or breakdown you can call up help at the touch of a button. You can access live navigation services, receive regular vehicle diagnostic info plus there's a host of remote convenience features available through the MyVauxhall app.

#### 3. Touchscreen Navigation: Your time is precious – reach

Your time is precious – reach your destination quickly and intuitively with Multimedia Navi Pro and the Vivaro Life Elite's 7-inch touchscreen.