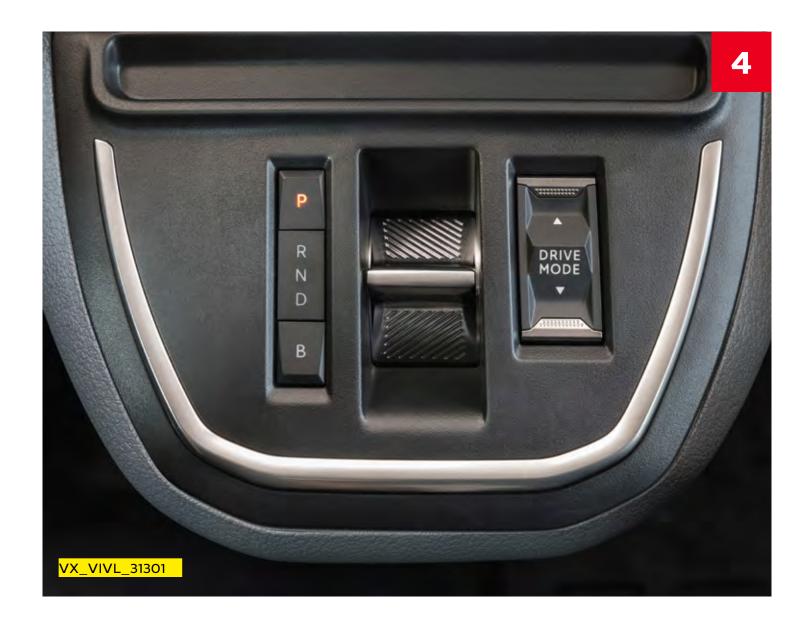

## Run electric, no compromise

- 1. Charging options: Simple to charge, with a 50kWh battery pack and a 7.5 kW on-board charger. Opt for the larger 11kW version and charge up in as little as 30 minutes using a DC rapid charger.
- **2. Electric efficiencies:** Not only capable of seating eight in comfort with all the luggage, zero emissions also mean no urban congestion charges.
- 3. Specific electric LCV connectivity: Monitor essential info using the in-cab 3.5-inch digital display. Set delayed charging cycles, search for charging stations and a set navigation route, all from a smartphone app. It's as simple as that.
- 4. Driving experience: A unique driving experience with car-like ride and handling. An exceptional 260Nm of torque and a powerful 136PS. And an automatic transmission with compact auto shifter plus the ability to switch between three driving modes: ECO, Normal and Power. With the braking mode activated, regenerative braking is increased to help to recharge the batteries.