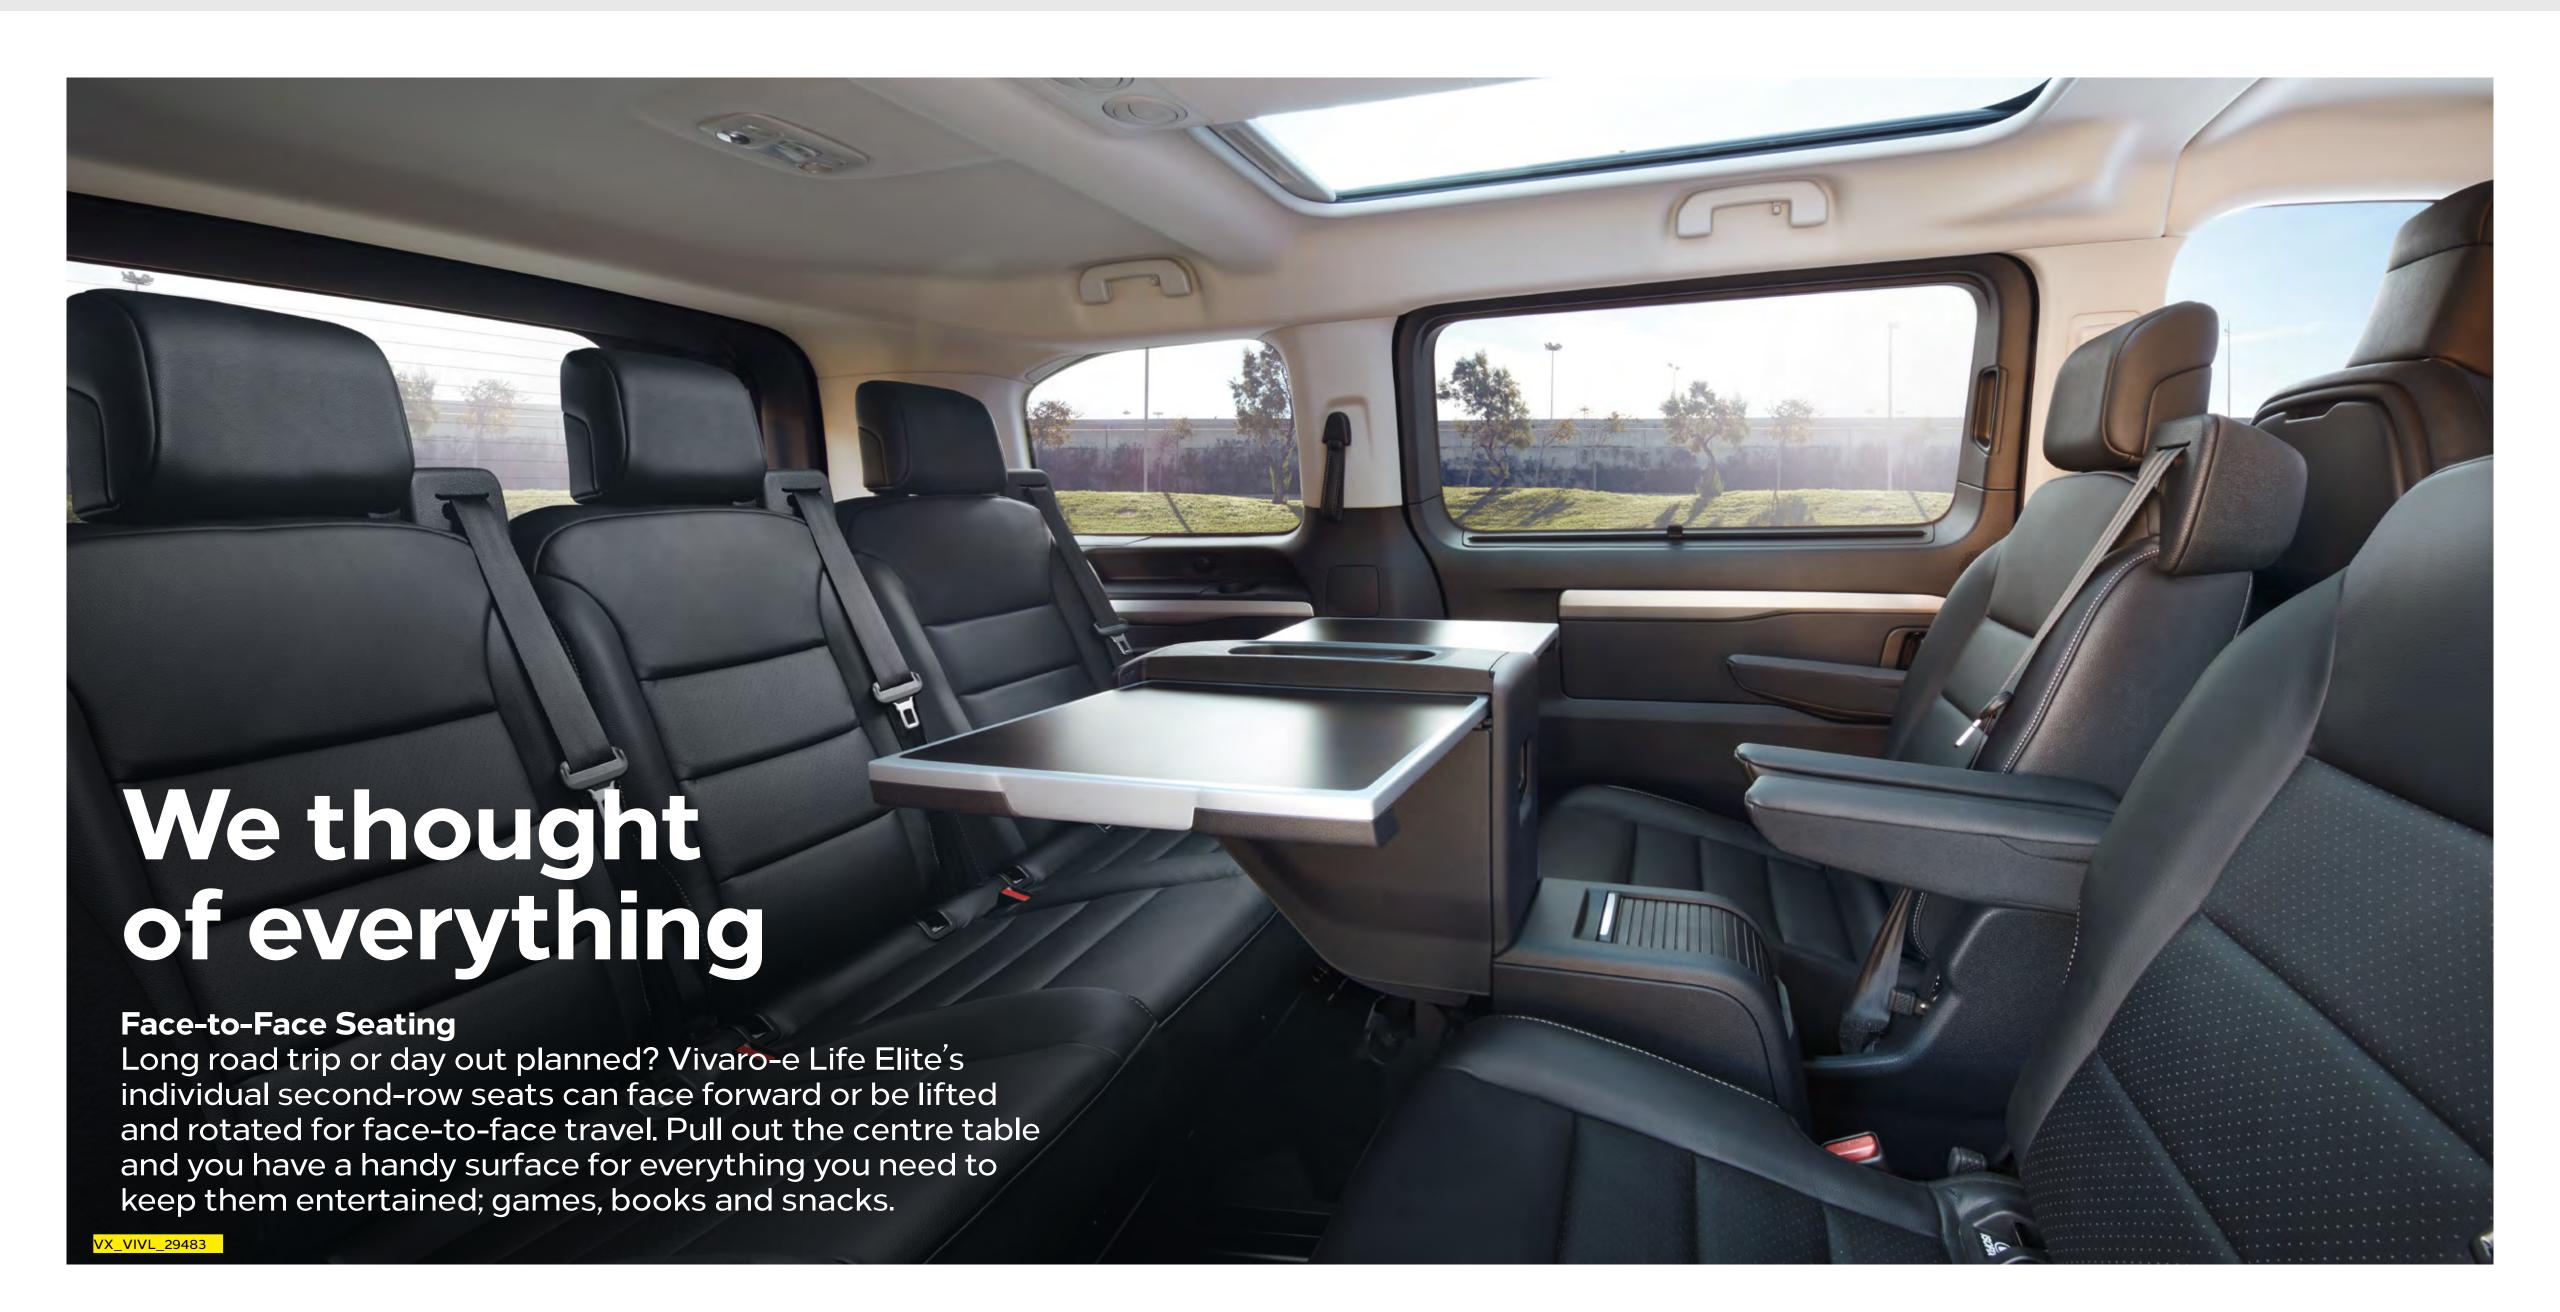

If you prefer, you can also order your new Vivaro-e Life Elite as a seven-seater with two individual second-row seats that can be lifted and reversed to face to the rear. You can even add an optional fold-out table for when you all need to take that well-earned break from the holiday traffic.

7-seater with single seats in the second-row for enhanced lounge-like comfort in the rear.
A fold-away table is also optional.

- 1. Dashboard Storage: Whether you need to store snacks, bottles, stationery or other everyday items, take advantage of an upper glovebox (which can be illuminated and chilled) and a lower shelf with 12v power aux-in and USB sockets, plus numerous other interior storage compartments.
- 2. Tablet & Phone Holder: Keep your smartphone and tablet in view and handily fixed in position with secure dashboardmounted holders, also with USB charging.
- 3. Computer Charging: Stay plugged in and charged-up on the go with USB capability in the front for driver and passenger, and a useful 12v power socket front and rear plus a useful 220v socket for the second-row.
- **4. Cup Holders:** With storage for 1.5l bottles in the front door pockets, and handy cup holders in the seat-back tables, staying hydrated has never been easier.