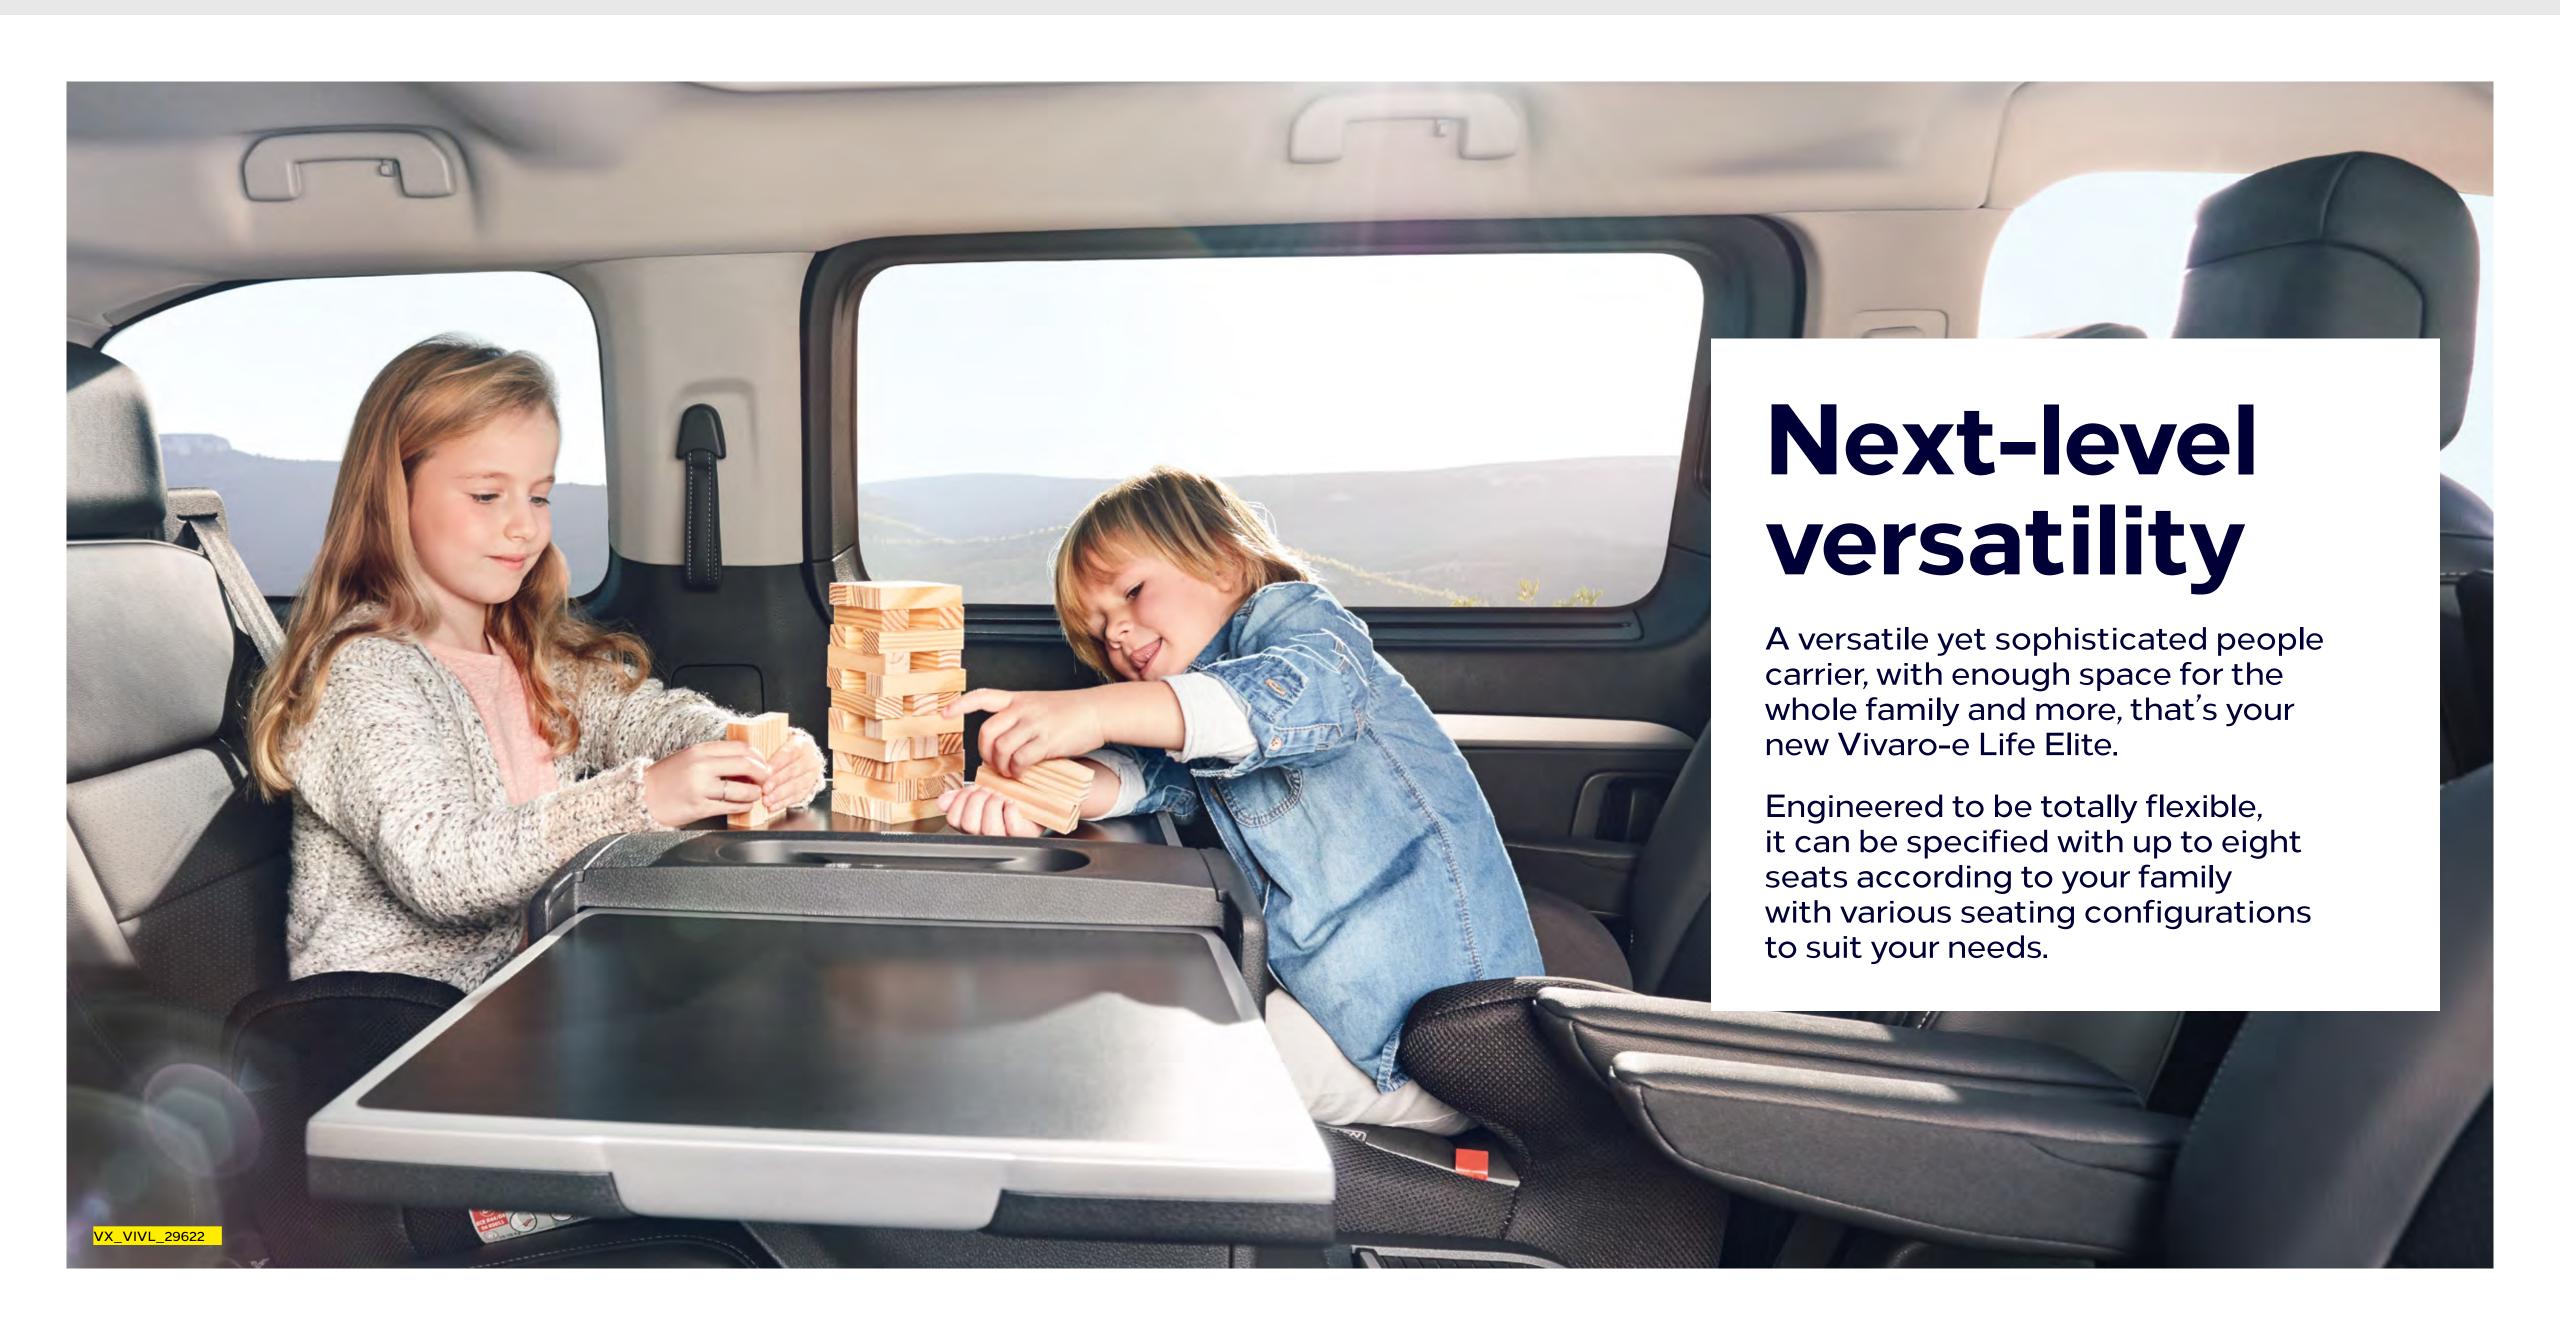

## Make travel more flexible

With flexible seating for eight, the Vivaro-e Life Elite can be as versatile as you like. And, with up to 1300 litres of usable load space behind the third-row seats there's always room for everyone and everything.

The second and third-row seats slide forward or back on rails and fold down or remove to create extra legroom or luggage space. The second-row single seat also flips up to allow easy access to the third row.

If you prefer, you can also order your new Vivaro-e Life Elite as a seven-seater with two individual second-row seats that can be lifted and reversed to face to the rear. You can even add an optional fold-out table for when you all need to take that well-earned break from the holiday traffic.