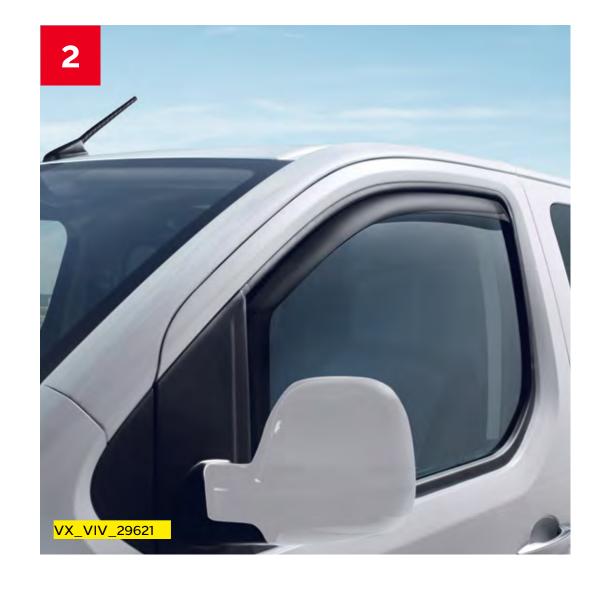

- 1. Protective boot cover: Made from black, waterproof-coated cloth. Perfect if you have pets or need to transport muddy items.
- 2. Wind Deflectors: Equip the front doors of the Vivaro-e Life with a set of two wind deflectors. Transparent, designed to clip into place, and make driving in rainy conditions with the window open easy.
- 3. Roof carrier system: There's a range of Thule products available from roof boxes to bike carriers that are easily fitted to the cross bars of the base carrier system.