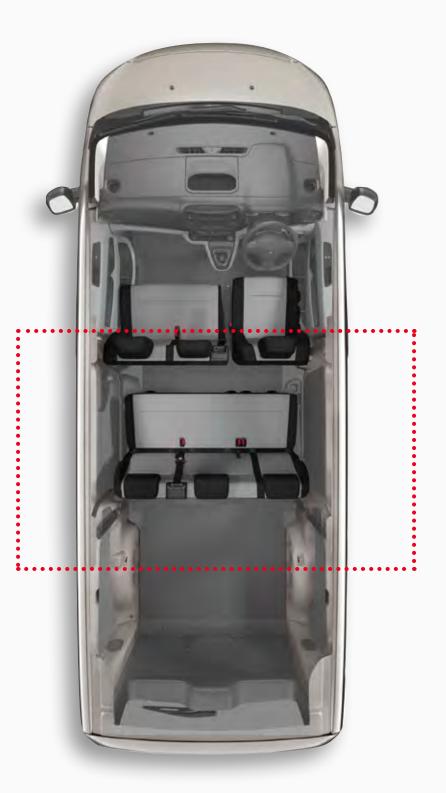

#### Vivaro-e Life Combi

# Flexible seating

The Vivaro-e Life model comes as a nine-seater as standard. In the front there's a bench for two alongside the single driver's seat. The second-row features a 60/40 split-fold three-seat bench with an individual tiltable single seat giving easy access to the third-row. The third row is a fixed three seat bench with additional loadspace behind. A space that remains uncompromised as the battery pack is securely fitted underneath the floor.