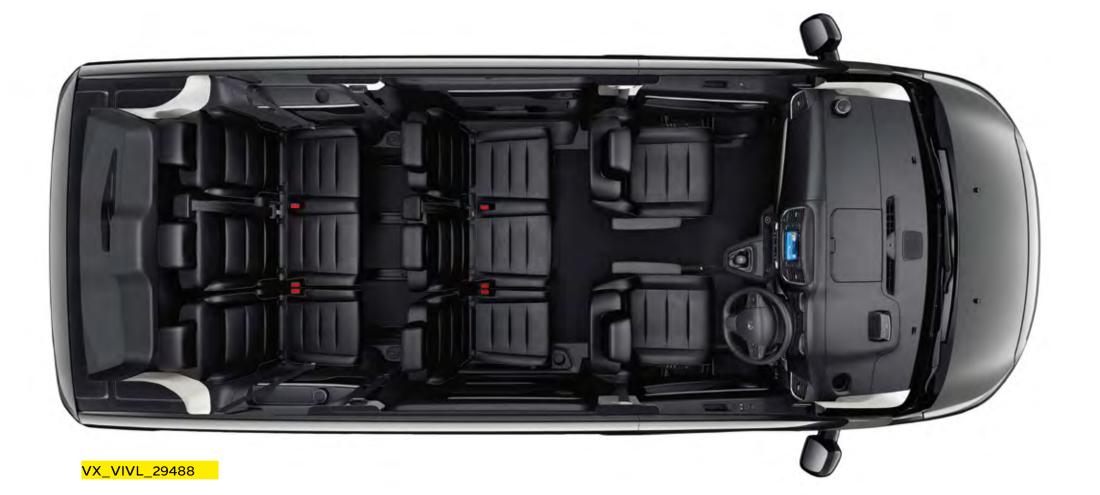

## Make travel more flexible

With flexible seating for eight, the Vivaro-e Life Elite can be as versatile as you like. And, with up to 1300 litres of usable load space behind the third-row seats there's always room for everyone and everything.

The second and third-row seats slide forward or back on rails and fold down or remove to create extra legroom or luggage space. The second-row single seat also flips up to allow easy access to the third row.

So whatever configuration for your Vivaro-e Life you choose, it'll be perfect for anything your routine calls for.

Carry up to eight people in comfort with up to 4500 litres of luggage space with all the seats removed.