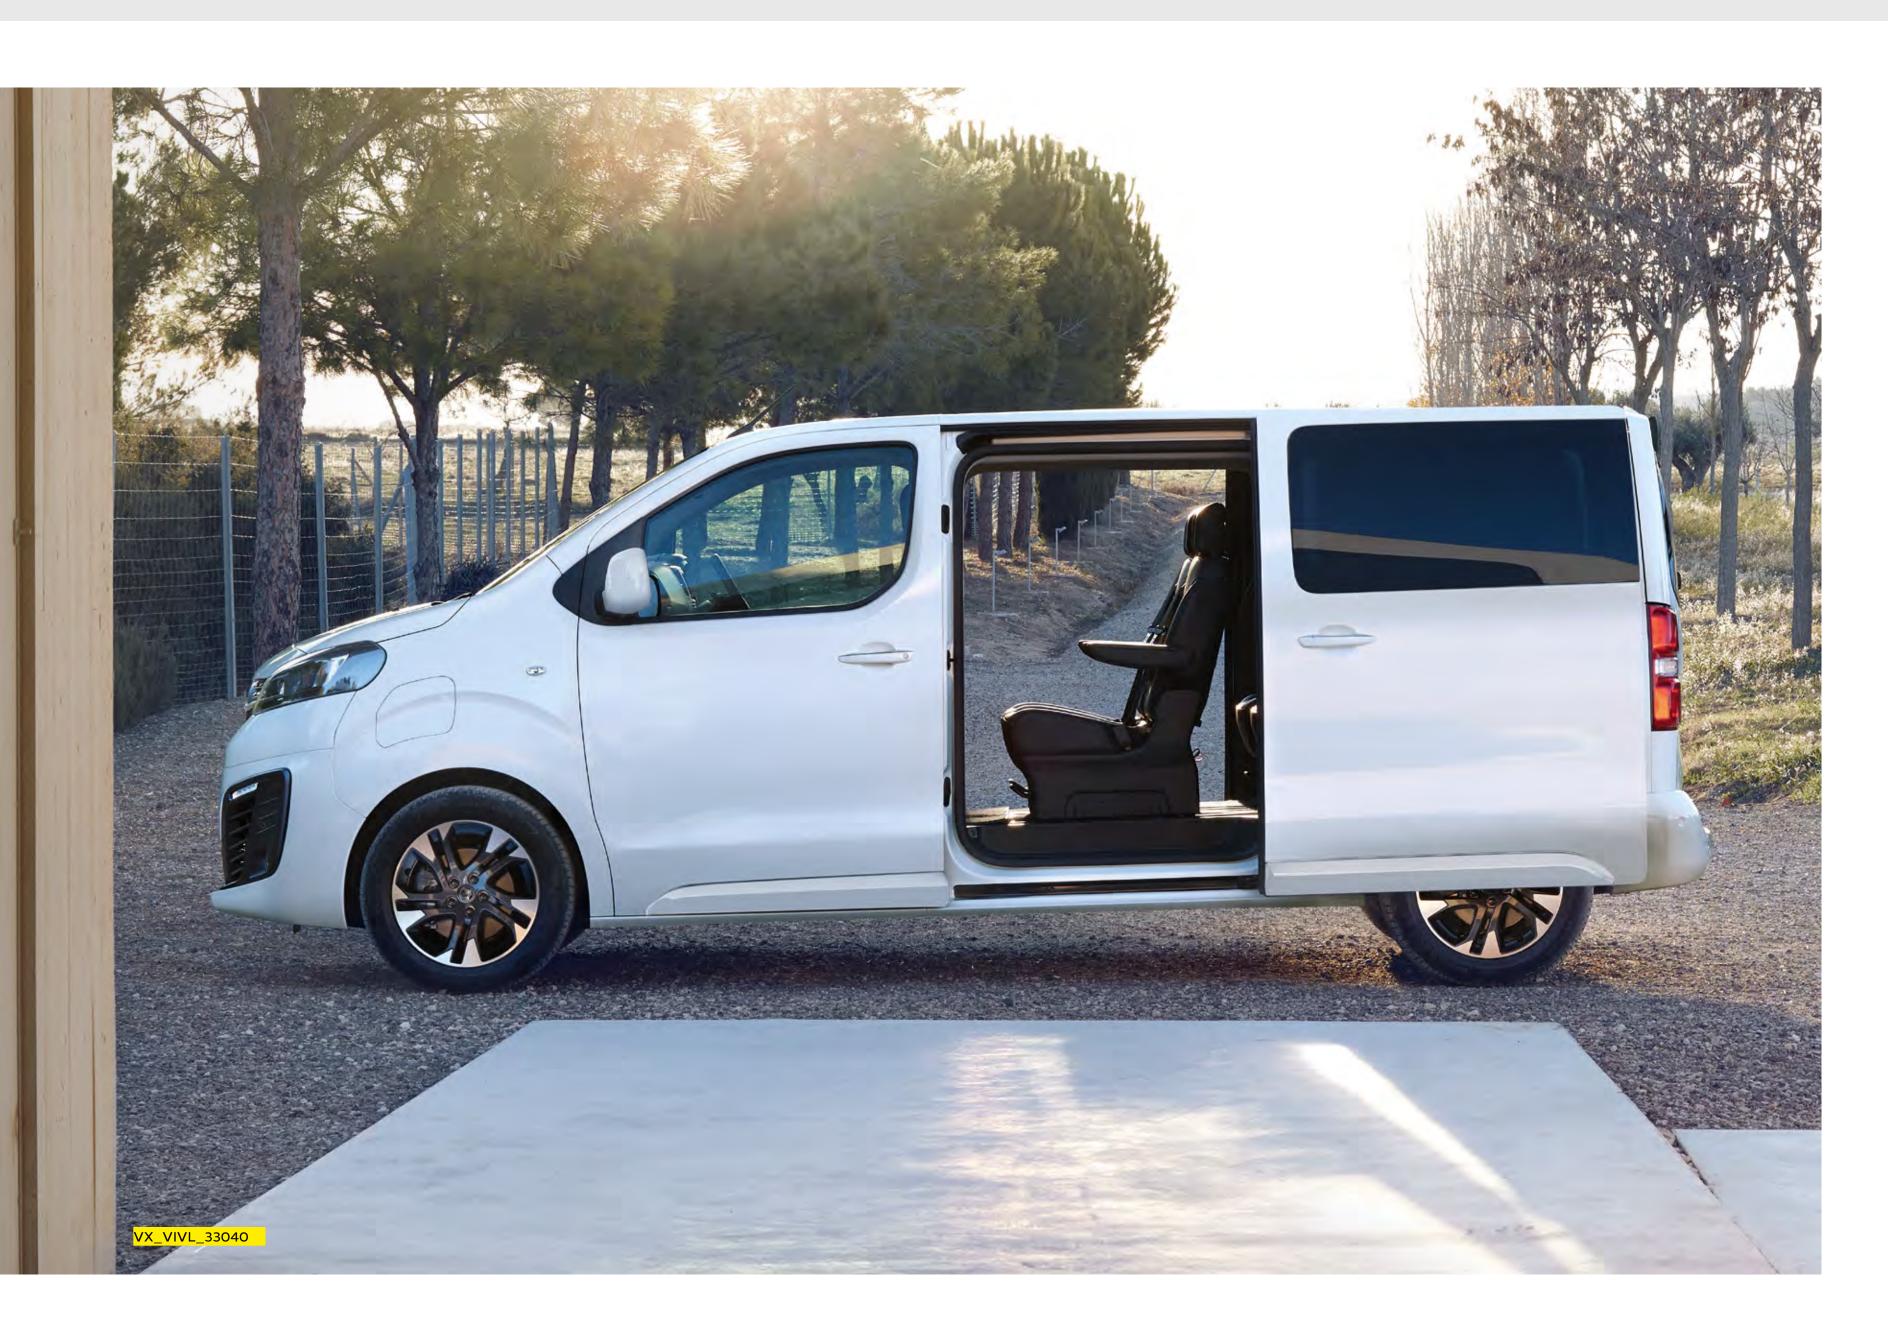

## No fuss. No faff.

Meet all the clever features and practical solutions that help make your life a little easier.
Like dual electric sliding doors for getting in and out of the rear cabin, with intelligent sensors that give you hands-free access. A must-have for busy families and outdoor adventurers.