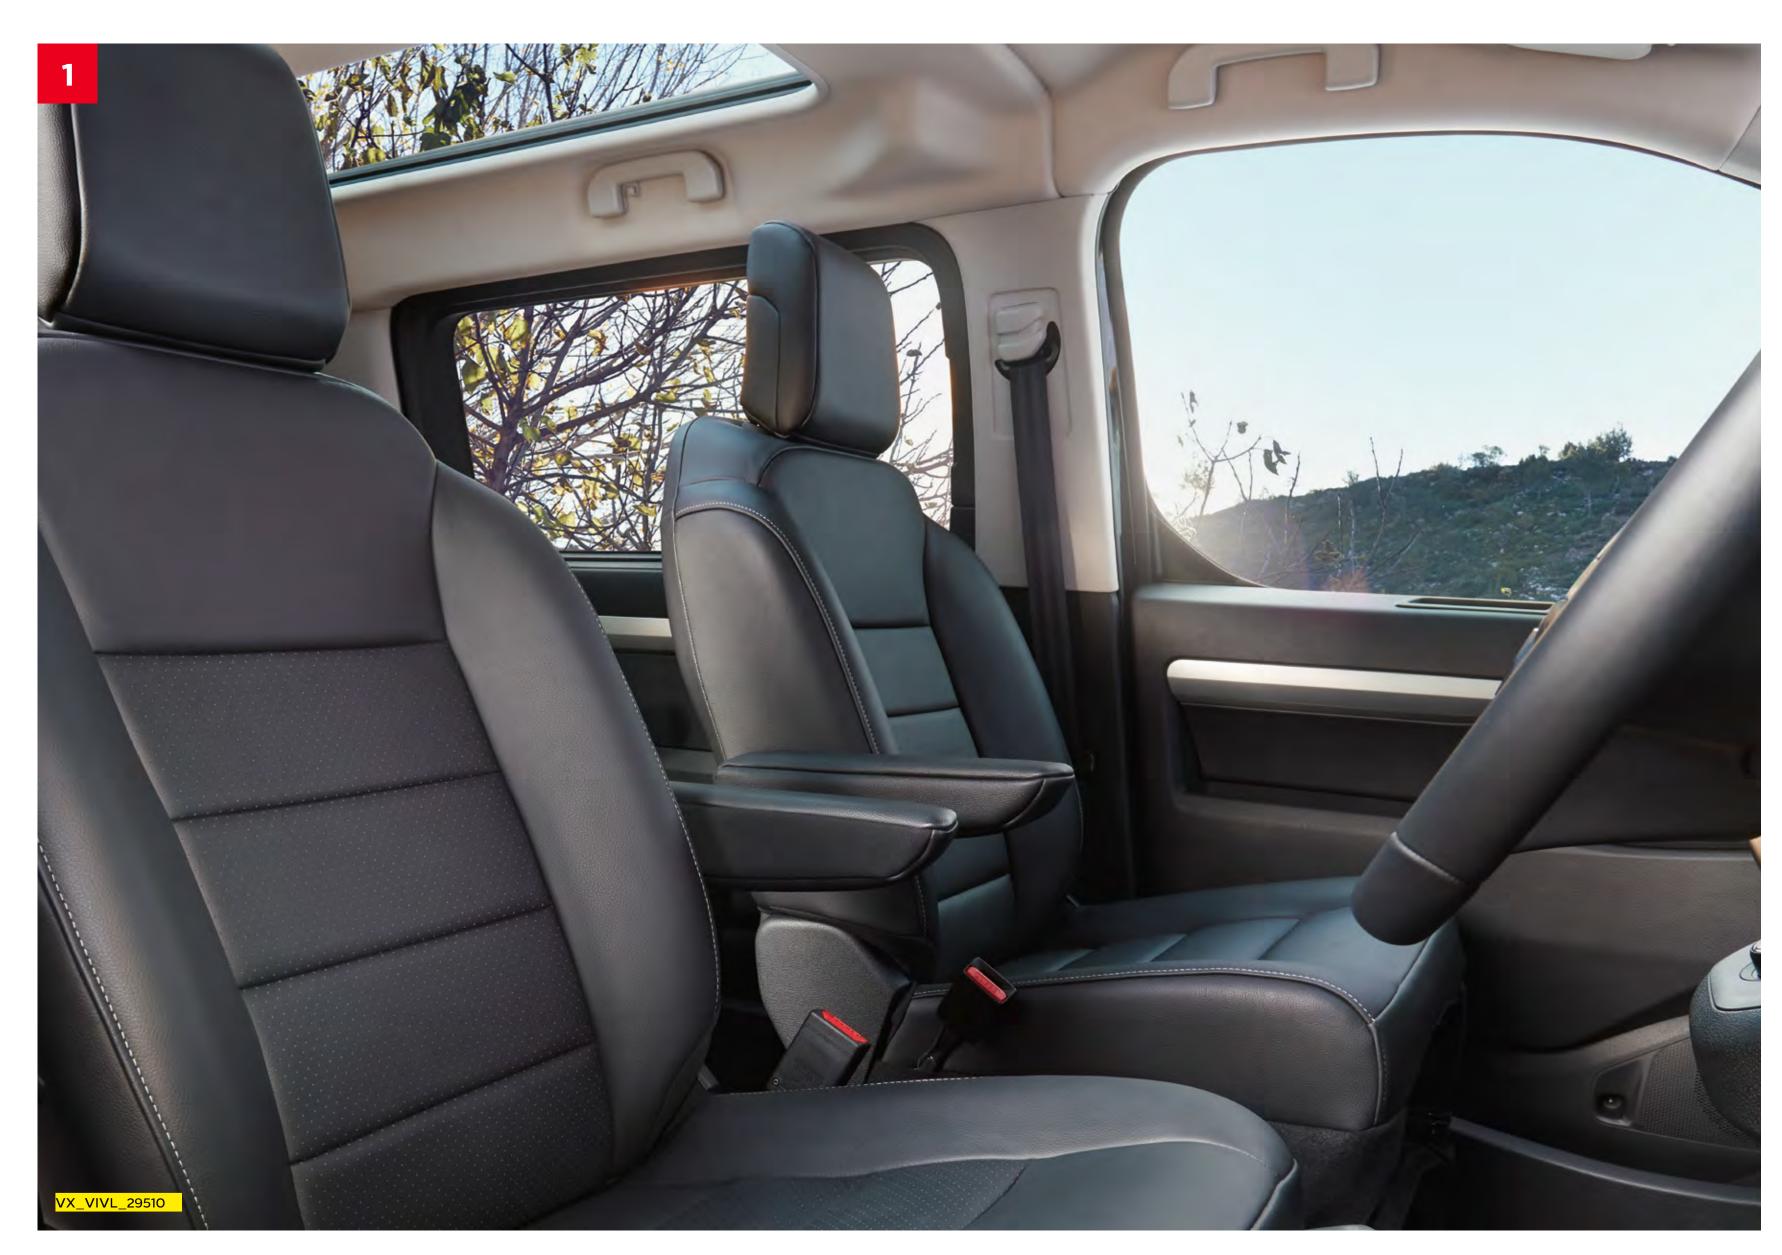

## No fuss. No faff.

Meet all the clever features and practical solutions that help make your life a little easier.
Like dual electric sliding doors for getting in and out of the rear cabin, with intelligent sensors that give you hands-free access. A must-have for busy families and outdoor adventurers.

## Make travel more flexible

With flexible seating for eight, the Vivaro-e Life Elite can be as versatile as you like. And, with up to 1300 litres of usable load space behind the third-row seats there's always room for everyone and everything.

The second and third-row seats slide forward or back on rails and fold down or remove to create extra legroom or luggage space. The second-row single seat also flips up to allow easy access to the third row.

If you prefer, you can also order your new Vivaro-e Life Elite as a seven-seater with two individual second-row seats that can be lifted and reversed to face to the rear. You can even add an optional fold-out table for when you all need to take that well-earned break from the holiday traffic.

## Sit back, relax...

Every element of the Vivaro-e Life Elite's refined interior has been designed to make the driving experience more rewarding than ever before. You'll enjoy full leather seats, front and back. As well as ergonomic heated front seats with a massage function for those moments you need to unwind.