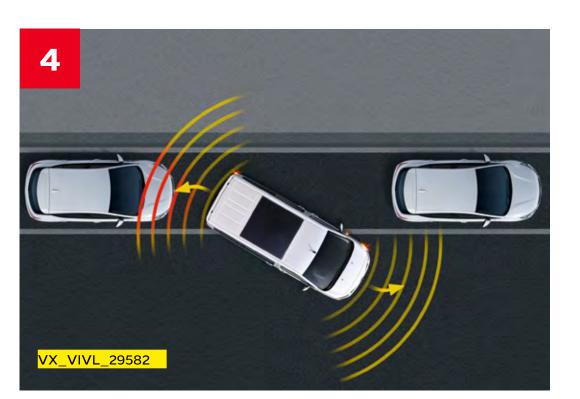

# In control and out of harm's way

- 1. Keyless Entry and Start: Just get in and go without needing to locate your car keys as long as they're in your pocket, bag or somewhere close.
- 2. High Beam Assist: Switches the headlamps between high beam and dipped beam automatically to avoid blinding other drivers.
- **3. Head-Up Display:** See vital info such as speed and cruise control data projected in the driver's line of sight on the Head-Up Display.
- **4. Rear-view Camera:** Gives you a helping hand with a top-view image of the area around the car via the 180° Panoramic Rear-View Camera to make parking as simple as possible.
- **5. Side Blind Spot Alert:** Uses sensors and a visual projection on the wing mirrors, alerting the driver of vehicles in the car's blind spot to prevent accidents in overtaking situations.