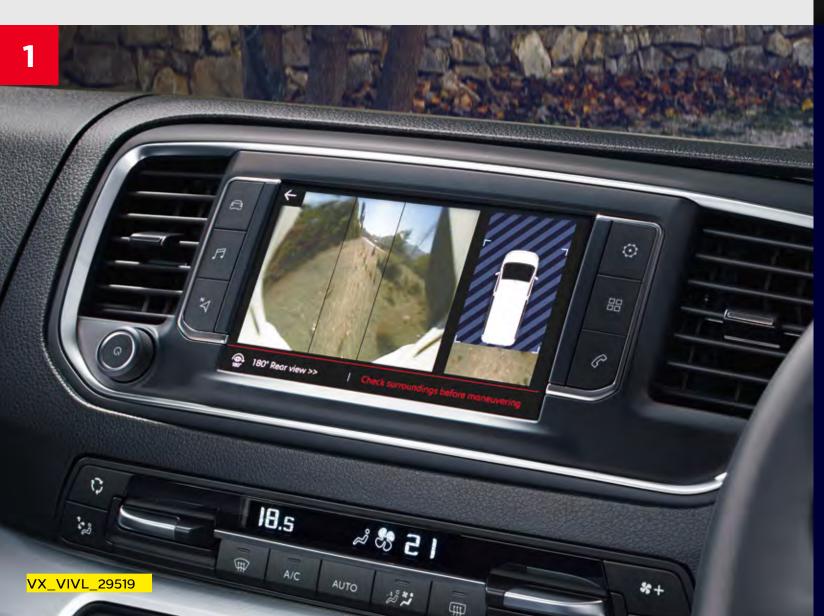

# Intuitive technology

1. 180° Panoramic Rear-View Camera: Make parking and other tight city manoeuvres entirely stress-free with the 180° Panoramic Rear-View Camera.