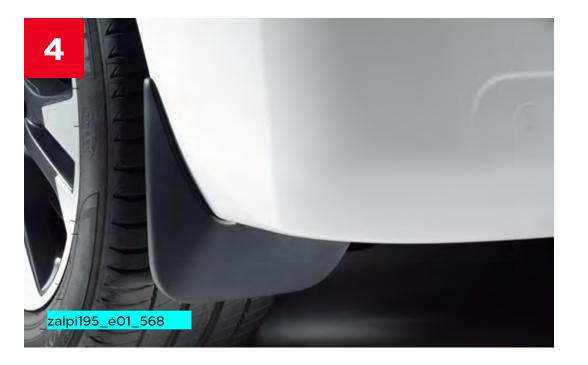

- 4. Splash guards: The essential accessory designed to protect the lower bodywork against stone chips, grit and other road material.
- 5. Floor Mats: Rubber or carpet mats, designed to be easily cleaned so you can keep the interior of your Vivaro-e Life looking sharp.