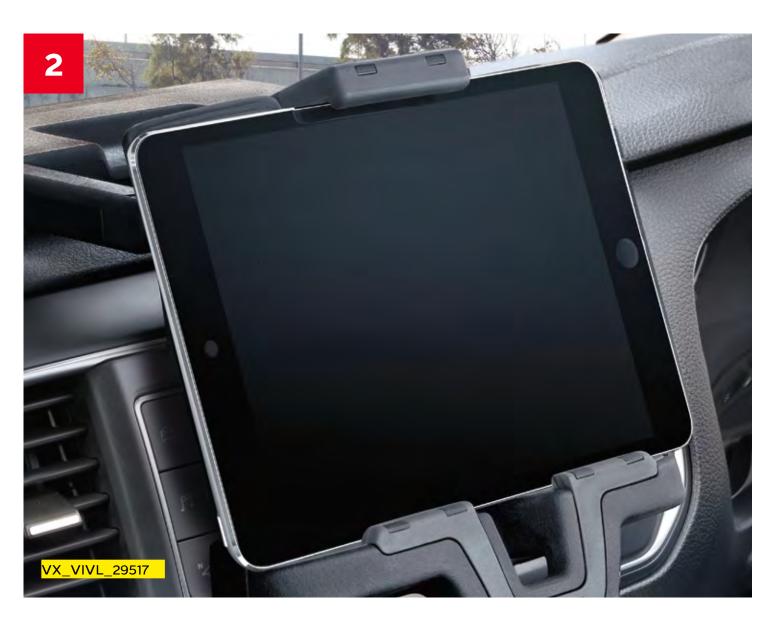

7-seater with single seats in the second-row for enhanced lounge-like comfort in the rear.
A fold-away table is also optional.

- 1. Dashboard Storage: Whether you need to store snacks, bottles, stationery or other everyday items, take advantage of an upper glovebox (which can be illuminated and chilled) and a lower shelf with 12v power aux-in and USB sockets, plus numerous other interior storage compartments.
- 2. Tablet & Phone Holder: Keep your smartphone and tablet in view and handily fixed in position with secure dashboardmounted holders, also with USB charging.
- 3. Computer Charging: Stay plugged in and charged-up on the go with USB capability in the front for driver and passenger, and a useful 12v power socket front and rear plus a useful 220v socket for the second-row.
- **4. Cup Holders:** With storage for 1.5l bottles in the front door pockets, and handy cup holders in the seat-back tables, staying hydrated has never been easier.