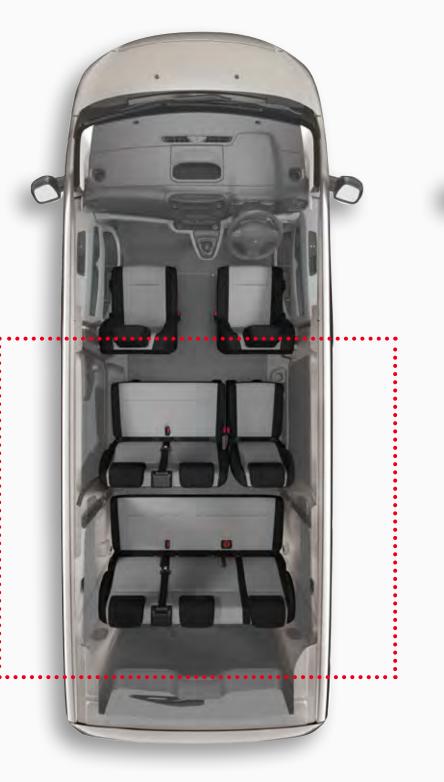

# In control and out of harm's way

- 1. Keyless Entry and Start: Just get in and go without needing to locate your car keys as long as they're in your pocket, bag or somewhere close.
- 2. High Beam Assist: Switches the headlamps between high beam and dipped beam automatically to avoid blinding other drivers.
- **3. Head-Up Display:** See vital info such as speed and cruise control data projected in the driver's line of sight on the Head-Up Display.
- **4. Rear-view Camera:** Gives you a helping hand with a top-view image of the area around the car via the 180° Panoramic Rear-View Camera to make parking as simple as possible.
- **5. Side Blind Spot Alert:** Uses sensors and a visual projection on the wing mirrors, alerting the driver of vehicles in the car's blind spot to prevent accidents in overtaking situations.

## Looking out for you

- 1. Driver Drowsiness System: Monitors the time you have been behind the wheel and analyses your driving patterns via the front camera and steering wheel movements to let you know when it's time to take a quick break.
- 2. Forward Collision Alert: Scans the road ahead to alert the driver to the potential for a collision with vehicles or pedestrians.
- 3 Automatic Emergency Braking with Pedestrian Detection: Takes action to avoid an accident, applying the brakes automatically in case of potential collision.
- **4. Speed Limit Adaptation:** Uses Speed Sign Recognition to analyse changes in the speed limit. With one push of the memory button, allow cruise control to adjust your speed accordingly.
- **5. Lane Departure Warning:** Recognises when the vehicle is at risk of drifting out of lane and alerts the driver via audio and visual cue.