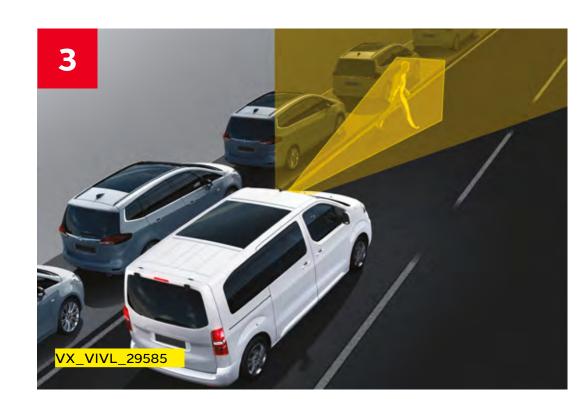

## Looking out for you

- 1. Driver Drowsiness System: Monitors the time you have been behind the wheel and analyses your driving patterns via the front camera and steering wheel movements to let you know when it's time to take a quick break.
- 2. Forward Collision Alert: Scans the road ahead to alert the driver to the potential for a collision with vehicles or pedestrians.
- 3 Automatic Emergency Braking with Pedestrian Detection: Takes action to avoid an accident, applying the brakes automatically in case of potential collision.
- **4. Speed Limit Adaptation:** Uses Speed Sign Recognition to analyse changes in the speed limit. With one push of the memory button, allow cruise control to adjust your speed accordingly.
- **5. Lane Departure Warning:** Recognises when the vehicle is at risk of drifting out of lane and alerts the driver via audio and visual cue.