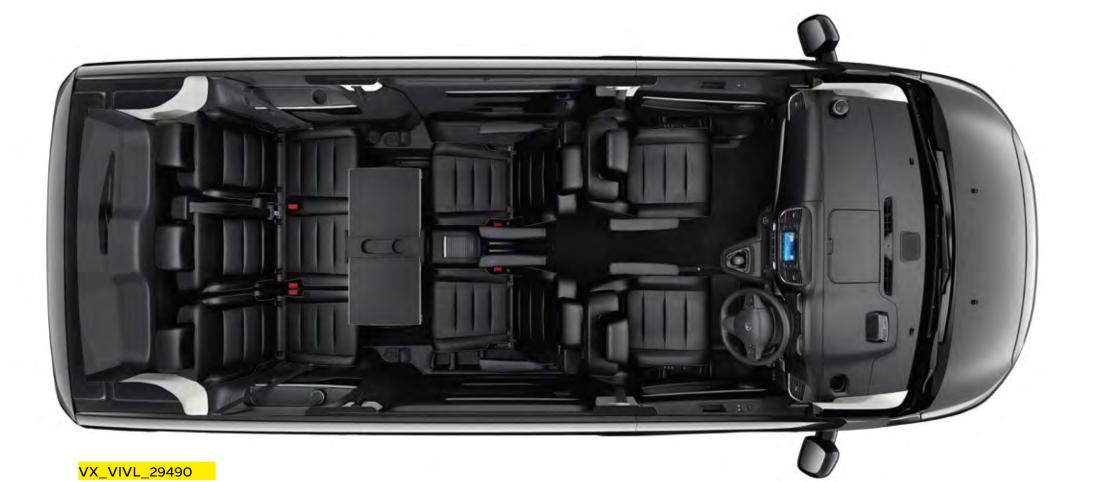

If you prefer, you can also order your new Vivaro-e Life Elite as a seven-seater with two individual second-row seats that can be lifted and reversed to face to the rear. You can even add an optional fold-out table for when you all need to take that well-earned break from the holiday traffic.

7-seater with single seats in the second-row for enhanced lounge-like comfort in the rear.
A fold-away table is also optional.

- 1. Dashboard Storage: Whether you need to store snacks, bottles, stationery or other everyday items, take advantage of an upper glovebox (which can be illuminated and chilled) and a lower shelf with 12v power aux-in and USB sockets, plus numerous other interior storage compartments.
- 2. Tablet & Phone Holder: Keep your smartphone and tablet in view and handily fixed in position with secure dashboardmounted holders, also with USB charging.
- 3. Computer Charging: Stay plugged in and charged-up on the go with USB capability in the front for driver and passenger, and a useful 12v power socket front and rear plus a useful 220v socket for the second-row.
- **4. Cup Holders:** With storage for 1.5l bottles in the front door pockets, and handy cup holders in the seat-back tables, staying hydrated has never been easier.