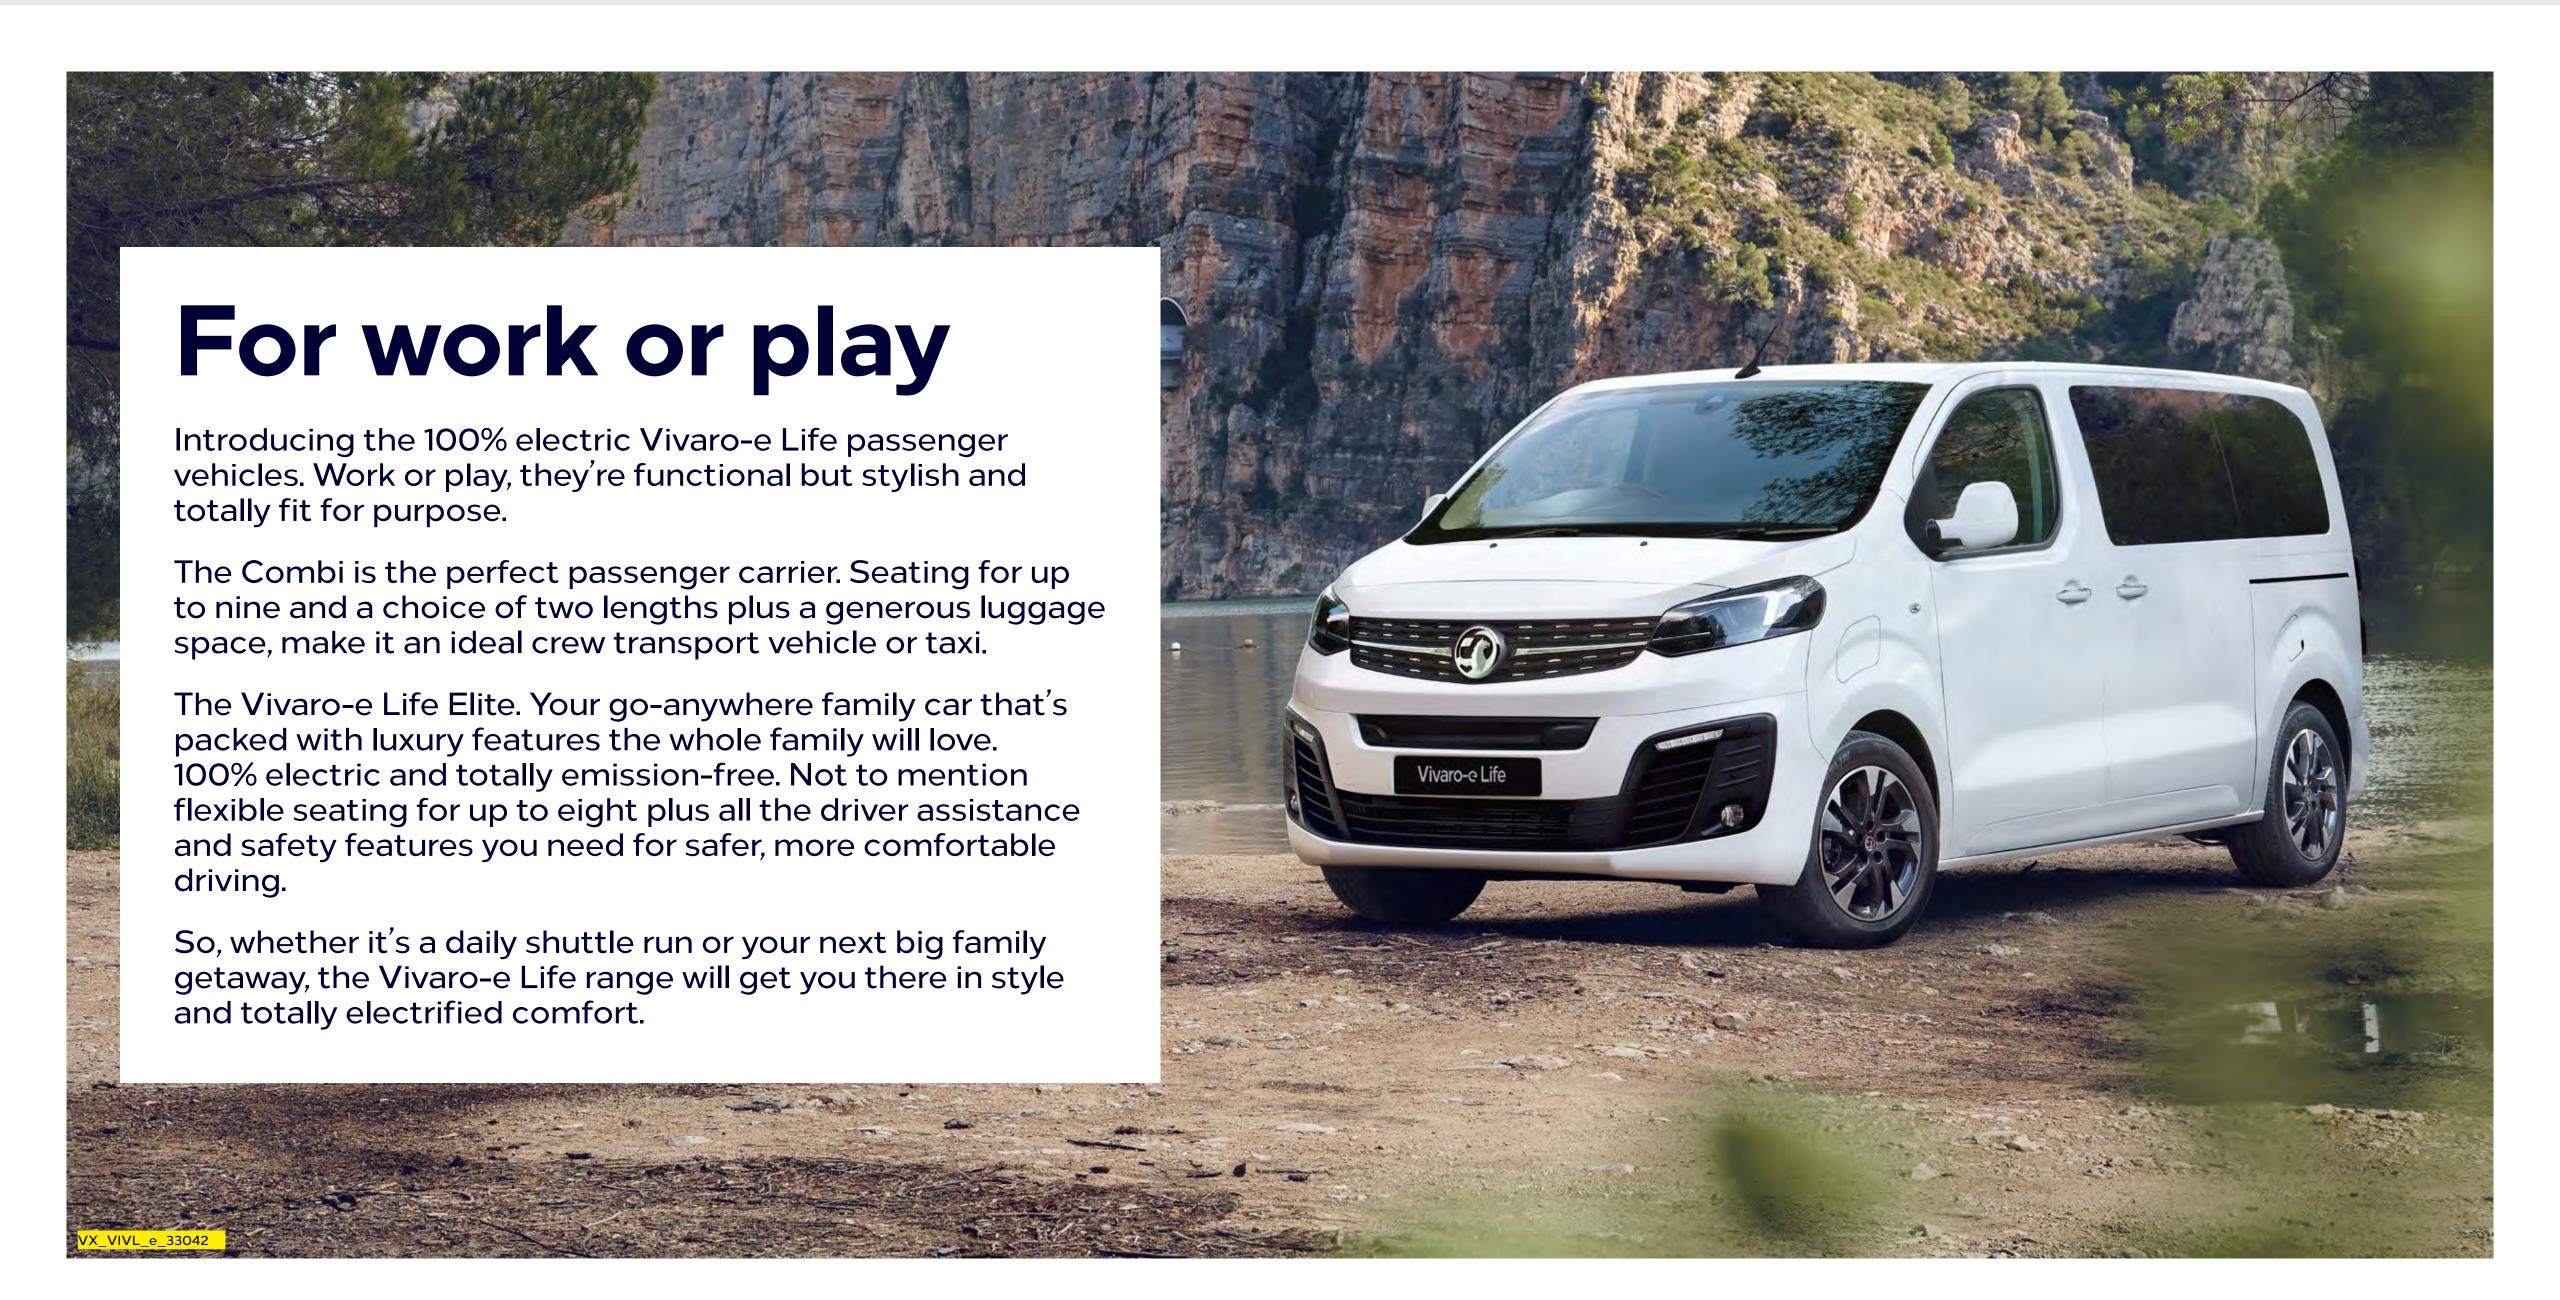

# Plug in versatility

The all-electric Vivaro-e Life means real-world people carrier versatility for those full-on family adventures with little or no compromise. It leads the way with zero emissions and a 143 mile range with up to an 80% charge possible in as little as 30 minutes.

## Make travel more flexible

With flexible seating for eight, the Vivaro-e Life Elite can be as versatile as you like. And, with up to 1300 litres of usable load space behind the third-row seats there's always room for everyone and everything.