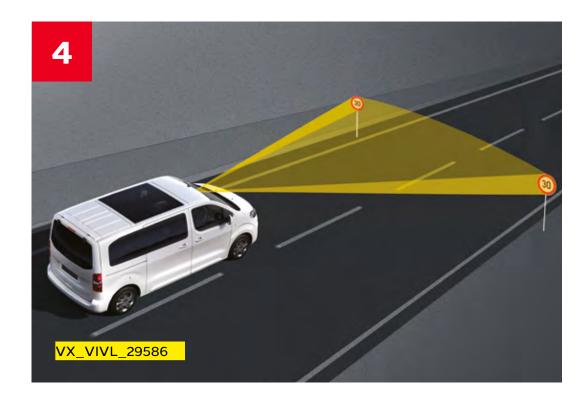

## Looking out for you

- 1. Driver Drowsiness System: Monitors the time you have been behind the wheel and analyses your driving patterns via the front camera and steering wheel movements to let you know when it's time to take a quick break.
- 2. Forward Collision Alert: Scans the road ahead to alert the driver to the potential for a collision with vehicles or pedestrians.
- 3 Automatic Emergency Braking with Pedestrian Detection: Takes action to avoid an accident, applying the brakes automatically in case of potential collision.
- **4. Speed Limit Adaptation:** Uses Speed Sign Recognition to analyse changes in the speed limit. With one push of the memory button, allow cruise control to adjust your speed accordingly.
- **5. Lane Departure Warning:** Recognises when the vehicle is at risk of drifting out of lane and alerts the driver via audio and visual cue.