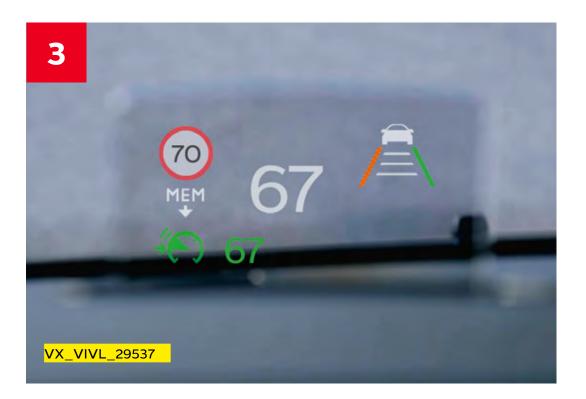

# In control and out of harm's way

- 1. Keyless Entry and Start: Just get in and go without needing to locate your car keys as long as they're in your pocket, bag or somewhere close.
- 2. High Beam Assist: Switches the headlamps between high beam and dipped beam automatically to avoid blinding other drivers.
- **3. Head-Up Display:** See vital info such as speed and cruise control data projected in the driver's line of sight on the Head-Up Display.
- **4. Rear-view Camera:** Gives you a helping hand with a top-view image of the area around the car via the 180° Panoramic Rear-View Camera to make parking as simple as possible.
- **5. Side Blind Spot Alert:** Uses sensors and a visual projection on the wing mirrors, alerting the driver of vehicles in the car's blind spot to prevent accidents in overtaking situations.