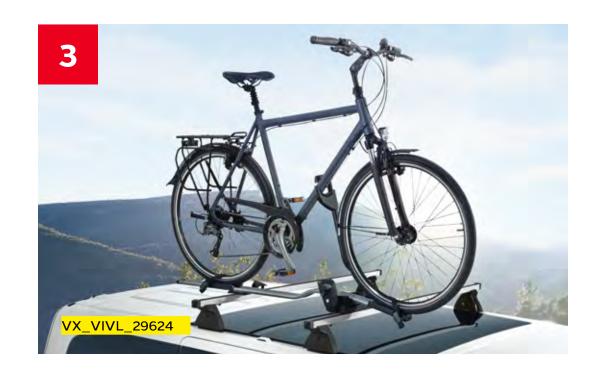

- 1. Protective boot cover: Made from black, waterproof-coated cloth. Perfect if you have pets or need to transport muddy items.
- 2. Wind Deflectors: Equip the front doors of the Vivaro-e Life with a set of two wind deflectors. Transparent, designed to clip into place, and make driving in rainy conditions with the window open easy.
- 3. Roof carrier system: There's a range of Thule products available from roof boxes to bike carriers that are easily fitted to the cross bars of the base carrier system.