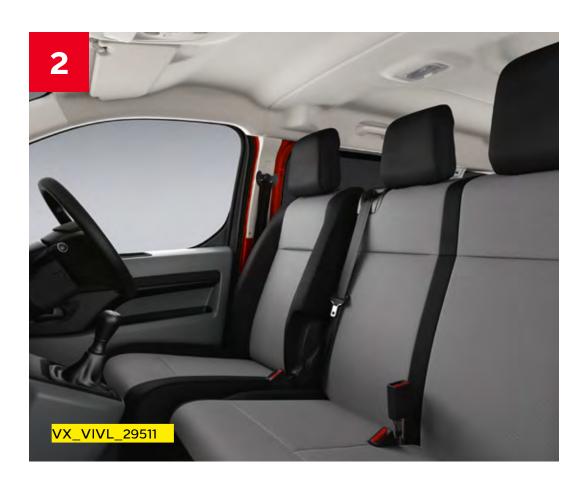

# Flexible seating

The Vivaro-e Life model comes as a nine-seater as standard. In the front there's a bench for two alongside the single driver's seat. The second-row features a 60/40 split-fold three-seat bench with an individual tiltable single seat giving easy access to the third-row. The third row is a fixed three seat bench with additional loadspace behind. A space that remains uncompromised as the battery pack is securely fitted underneath the floor.