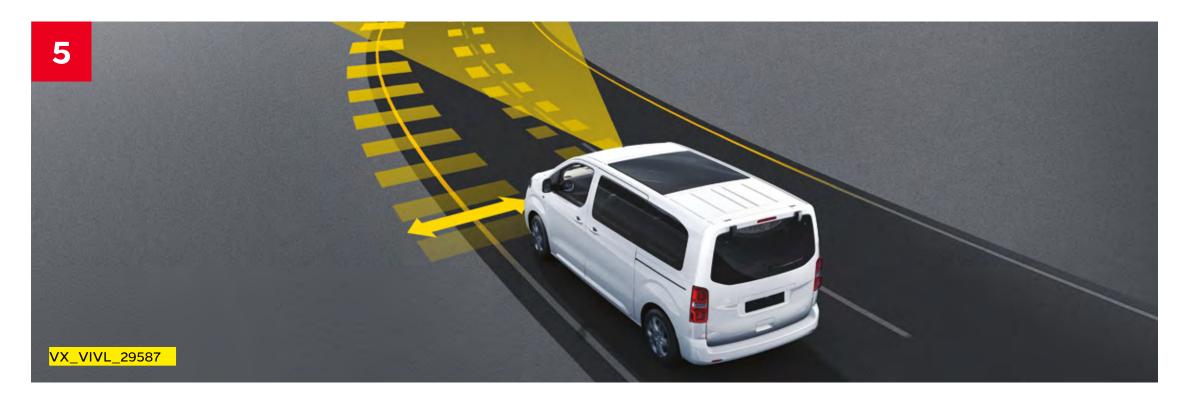

# In control and out of harm's way

- 1. Keyless Entry and Start: Just get in and go without needing to locate your car keys as long as they're in your pocket, bag or somewhere close.
- 2. High Beam Assist: Switches the headlamps between high beam and dipped beam automatically to avoid blinding other drivers.
- **3. Head-Up Display:** See vital info such as speed and cruise control data projected in the driver's line of sight on the Head-Up Display.
- **4. Rear-view Camera:** Gives you a helping hand with a top-view image of the area around the car via the 180° Panoramic Rear-View Camera to make parking as simple as possible.
- **5. Side Blind Spot Alert:** Uses sensors and a visual projection on the wing mirrors, alerting the driver of vehicles in the car's blind spot to prevent accidents in overtaking situations.