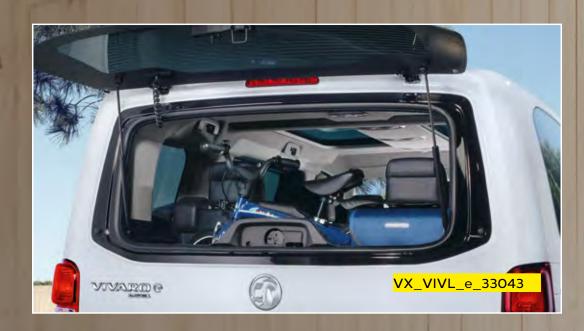

Opening Rear Window
A handy opening rear window
gives you quick and easy access
to your luggage space.