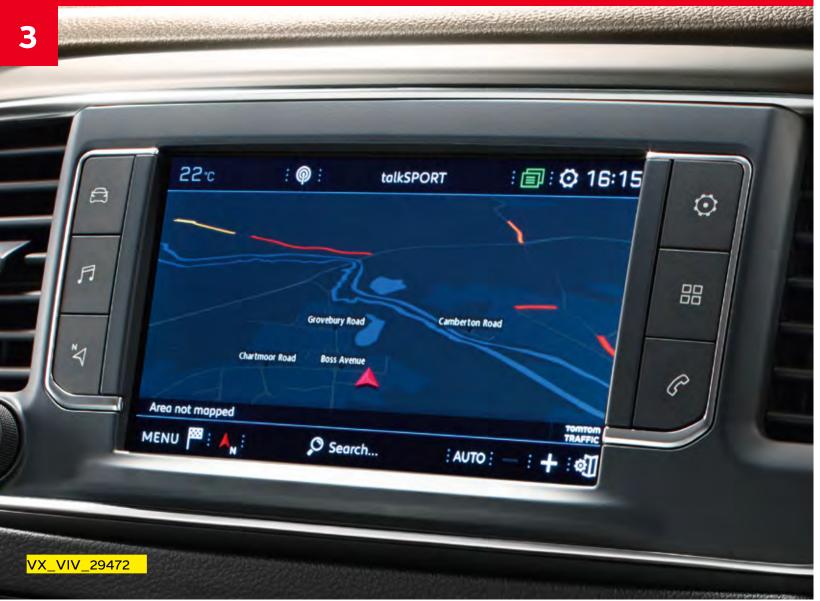

#### 3. Touchscreen Navigation: Your time is precious – reach

Your time is precious – reach your destination quickly and intuitively with Multimedia Navi Pro and the Vivaro Life Elite's 7-inch touchscreen.