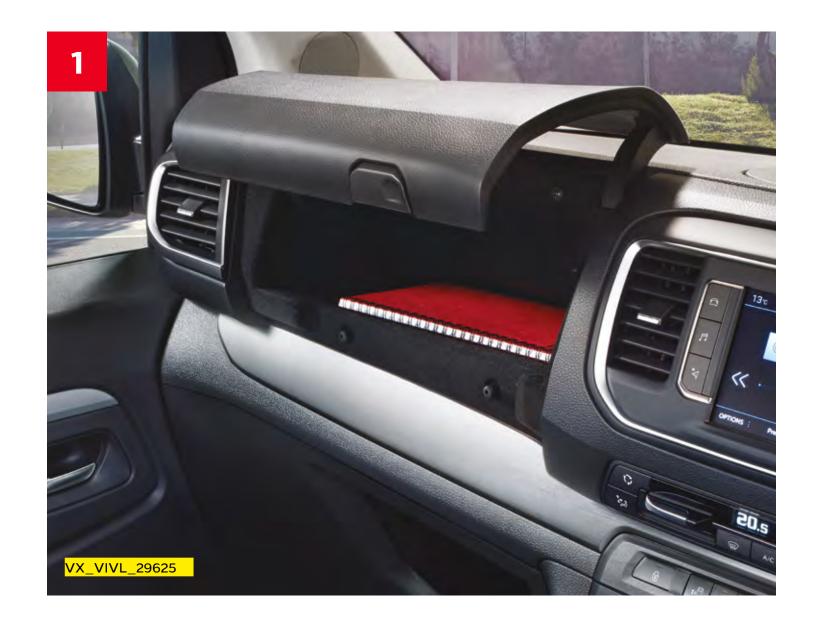

7-seater with single seats in the second-row for enhanced lounge-like comfort in the rear.
A fold-away table is also optional.

- 1. Dashboard Storage: Whether you need to store snacks, bottles, stationery or other everyday items, take advantage of an upper glovebox (which can be illuminated and chilled) and a lower shelf with 12v power aux-in and USB sockets, plus numerous other interior storage compartments.
- 2. Tablet & Phone Holder: Keep your smartphone and tablet in view and handily fixed in position with secure dashboardmounted holders, also with USB charging.
- 3. Computer Charging: Stay plugged in and charged-up on the go with USB capability in the front for driver and passenger, and a useful 12v power socket front and rear plus a useful 220v socket for the second-row.
- **4. Cup Holders:** With storage for 1.5l bottles in the front door pockets, and handy cup holders in the seat-back tables, staying hydrated has never been easier.