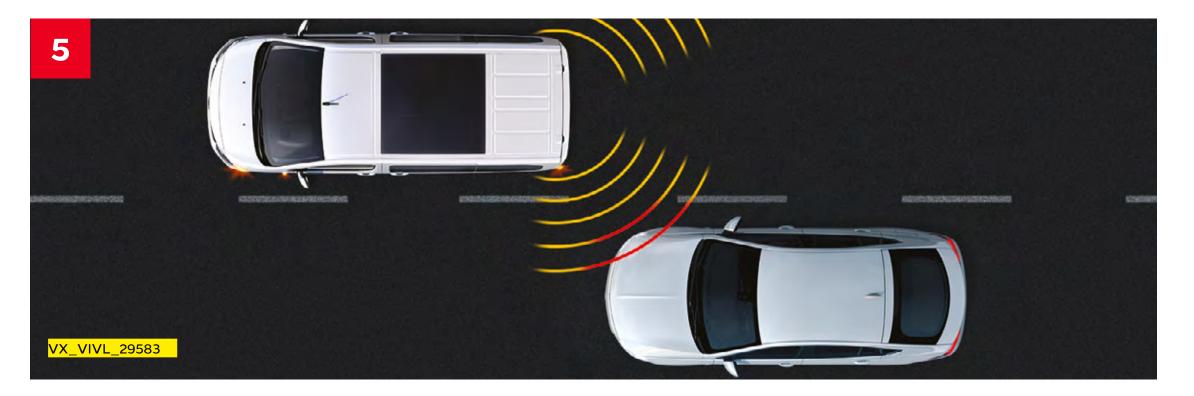

## Looking out for you

- 1. Driver Drowsiness System: Monitors the time you have been behind the wheel and analyses your driving patterns via the front camera and steering wheel movements to let you know when it's time to take a quick break.
- 2. Forward Collision Alert: Scans the road ahead to alert the driver to the potential for a collision with vehicles or pedestrians.
- 3 Automatic Emergency Braking with Pedestrian Detection: Takes action to avoid an accident, applying the brakes automatically in case of potential collision.
- **4. Speed Limit Adaptation:** Uses Speed Sign Recognition to analyse changes in the speed limit. With one push of the memory button, allow cruise control to adjust your speed accordingly.
- **5. Lane Departure Warning:** Recognises when the vehicle is at risk of drifting out of lane and alerts the driver via audio and visual cue.