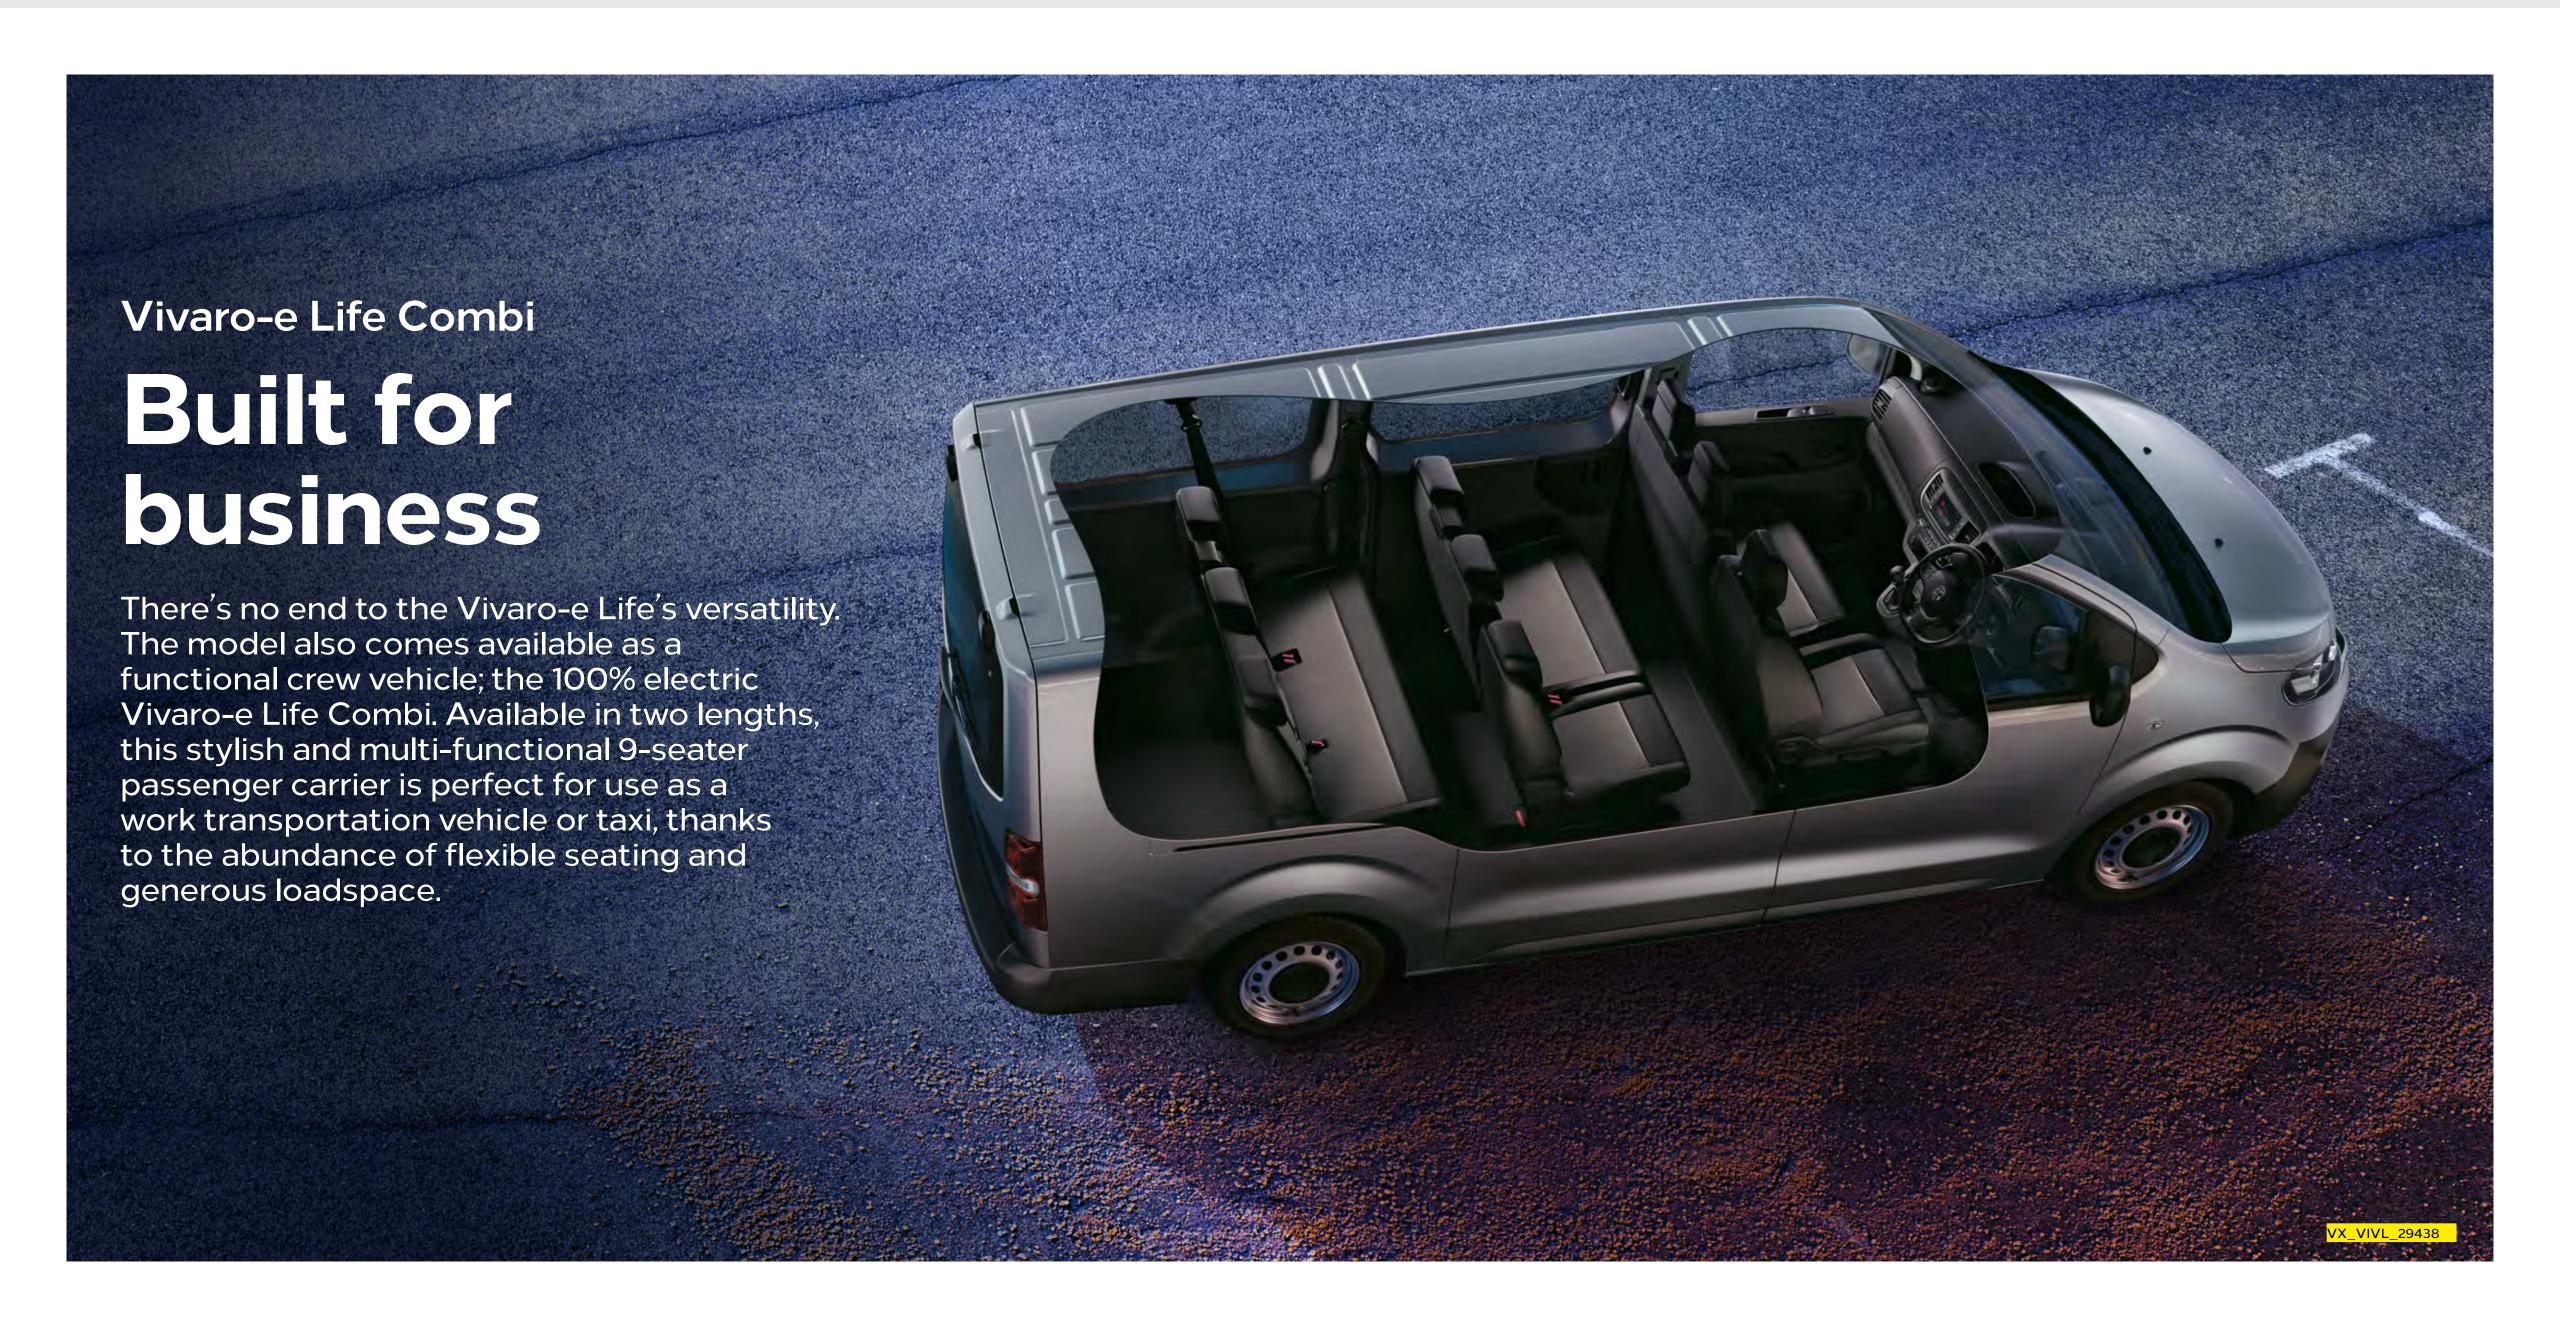

#### Vivaro-e Life Combi

# Flexible seating

The Vivaro-e Life model comes as a nine-seater as standard. In the front there's a bench for two alongside the single driver's seat. The second-row features a 60/40 split-fold three-seat bench with an individual tiltable single seat giving easy access to the third-row. The third row is a fixed three seat bench with additional loadspace behind. A space that remains uncompromised as the battery pack is securely fitted underneath the floor.