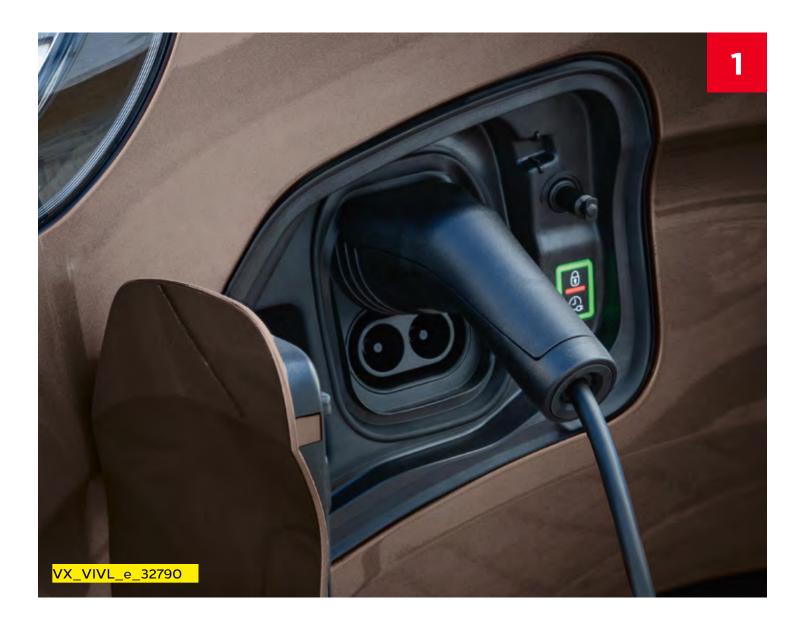

# Plug in versatility

The all-electric Vivaro-e Life means real-world people carrier versatility for those full-on family adventures with little or no compromise. It leads the way with zero emissions and a 143 mile range with up to an 80% charge possible in as little as 30 minutes.

## Vehicle range up to 143 miles\*

Charging up to 80% in 30 minutes\*

## Run electric, no compromise

- 1. Charging options: Simple to charge, with a 50kWh battery pack and a 7.5 kW on-board charger. Opt for the larger 11kW version and charge up in as little as 30 minutes using a DC rapid charger.
- **2. Electric efficiencies:** Not only capable of seating eight in comfort with all the luggage, zero emissions also mean no urban congestion charges.
- 3. Specific electric LCV connectivity: Monitor essential info using the in-cab 3.5-inch digital display. Set delayed charging cycles, search for charging stations and a set navigation route, all from a smartphone app. It's as simple as that.
- 4. Driving experience: A unique driving experience with car-like ride and handling. An exceptional 260Nm of torque and a powerful 136PS. And an automatic transmission with compact auto shifter plus the ability to switch between three driving modes: ECO, Normal and Power. With the braking mode activated, regenerative braking is increased to help to recharge the batteries.