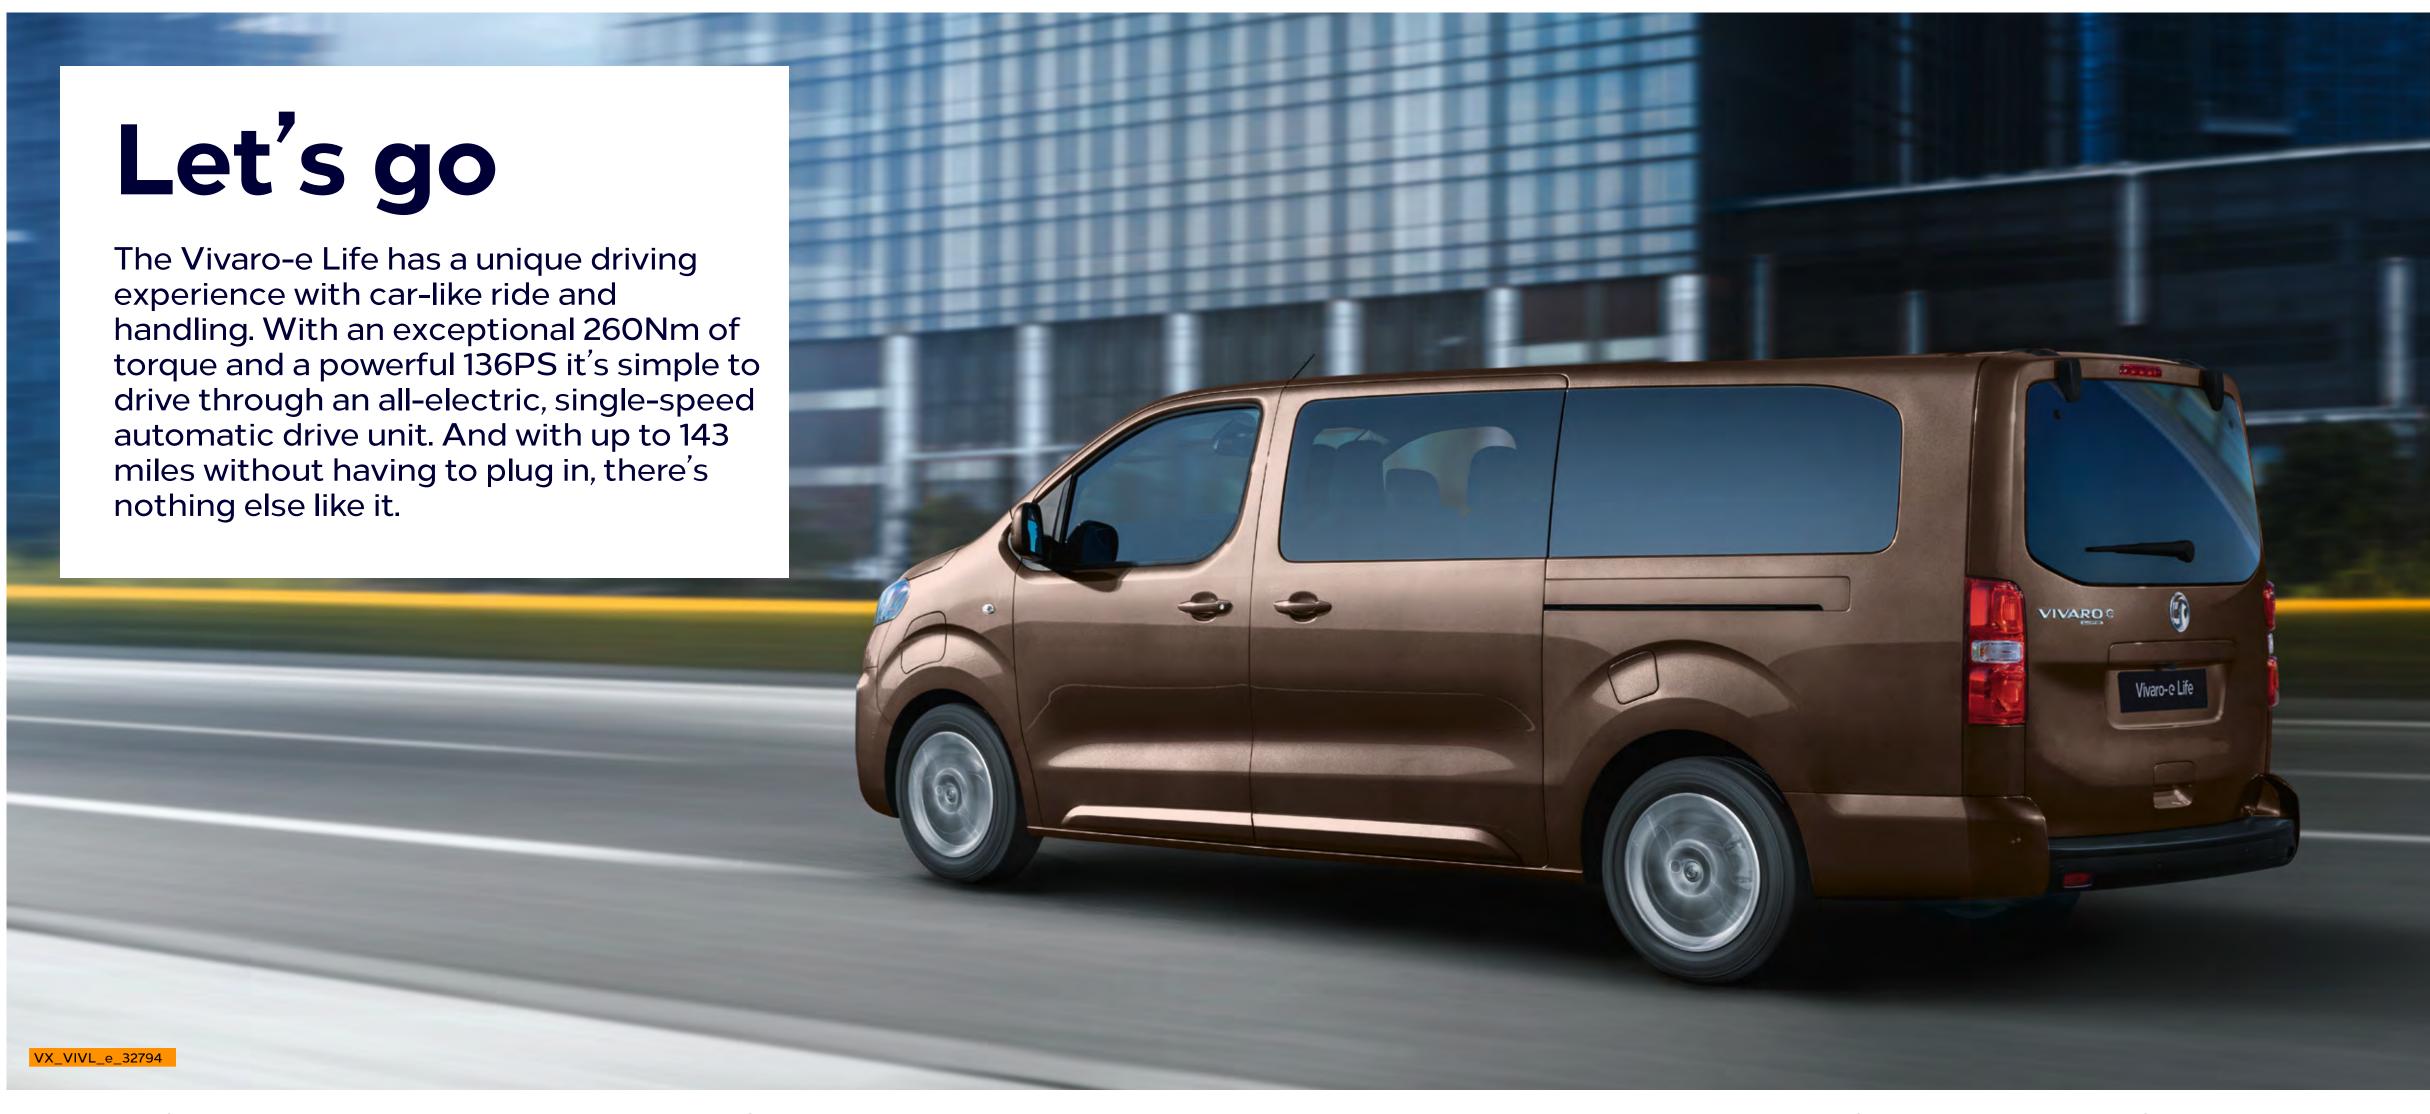

# Plug in versatility

The all-electric Vivaro-e Life means real-world people carrier versatility for those full-on family adventures with little or no compromise. It leads the way with zero emissions and a 143 mile range with up to an 80% charge possible in as little as 30 minutes.

## Run electric, no compromise

- 1. Charging options: Simple to charge, with a 50kWh battery pack and a 7.5 kW on-board charger. Opt for the larger 11kW version and charge up in as little as 30 minutes using a DC rapid charger.
- **2. Electric efficiencies:** Not only capable of seating eight in comfort with all the luggage, zero emissions also mean no urban congestion charges.
- 3. Specific electric LCV connectivity: Monitor essential info using the in-cab 3.5-inch digital display. Set delayed charging cycles, search for charging stations and a set navigation route, all from a smartphone app. It's as simple as that.
- 4. Driving experience: A unique driving experience with car-like ride and handling. An exceptional 260Nm of torque and a powerful 136PS. And an automatic transmission with compact auto shifter plus the ability to switch between three driving modes: ECO, Normal and Power. With the braking mode activated, regenerative braking is increased to help to recharge the batteries.