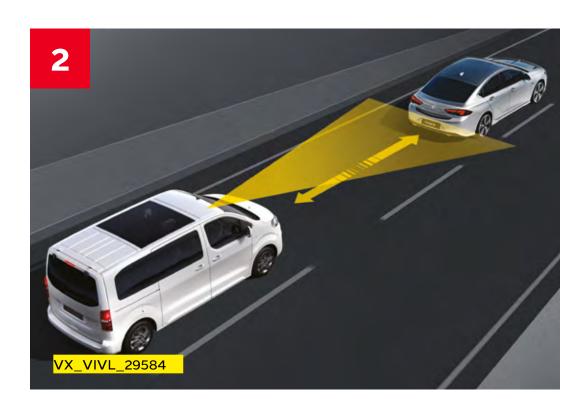

## Looking out for you

- 1. Driver Drowsiness System: Monitors the time you have been behind the wheel and analyses your driving patterns via the front camera and steering wheel movements to let you know when it's time to take a quick break.
- 2. Forward Collision Alert: Scans the road ahead to alert the driver to the potential for a collision with vehicles or pedestrians.
- 3 Automatic Emergency Braking with Pedestrian Detection: Takes action to avoid an accident, applying the brakes automatically in case of potential collision.
- **4. Speed Limit Adaptation:** Uses Speed Sign Recognition to analyse changes in the speed limit. With one push of the memory button, allow cruise control to adjust your speed accordingly.
- **5. Lane Departure Warning:** Recognises when the vehicle is at risk of drifting out of lane and alerts the driver via audio and visual cue.