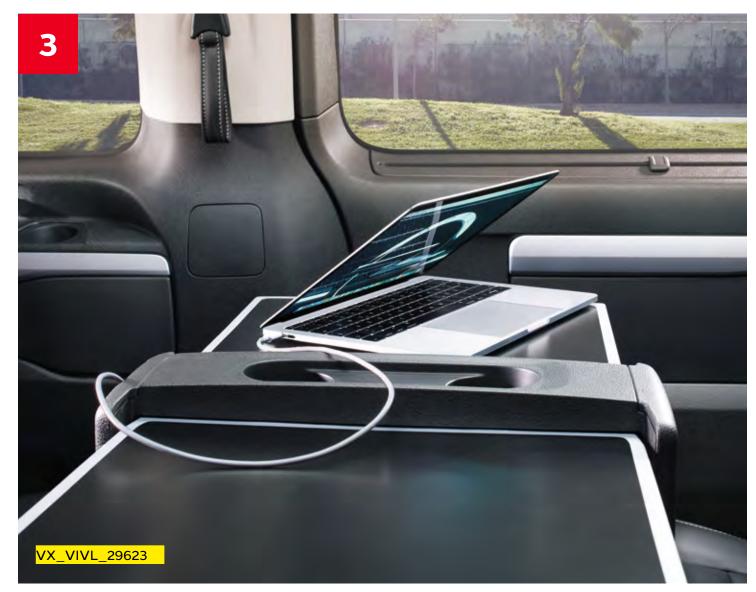

7-seater with single seats in the second-row for enhanced lounge-like comfort in the rear.
A fold-away table is also optional.

- 1. Dashboard Storage: Whether you need to store snacks, bottles, stationery or other everyday items, take advantage of an upper glovebox (which can be illuminated and chilled) and a lower shelf with 12v power aux-in and USB sockets, plus numerous other interior storage compartments.
- 2. Tablet & Phone Holder: Keep your smartphone and tablet in view and handily fixed in position with secure dashboardmounted holders, also with USB charging.
- 3. Computer Charging: Stay plugged in and charged-up on the go with USB capability in the front for driver and passenger, and a useful 12v power socket front and rear plus a useful 220v socket for the second-row.
- **4. Cup Holders:** With storage for 1.5l bottles in the front door pockets, and handy cup holders in the seat-back tables, staying hydrated has never been easier.