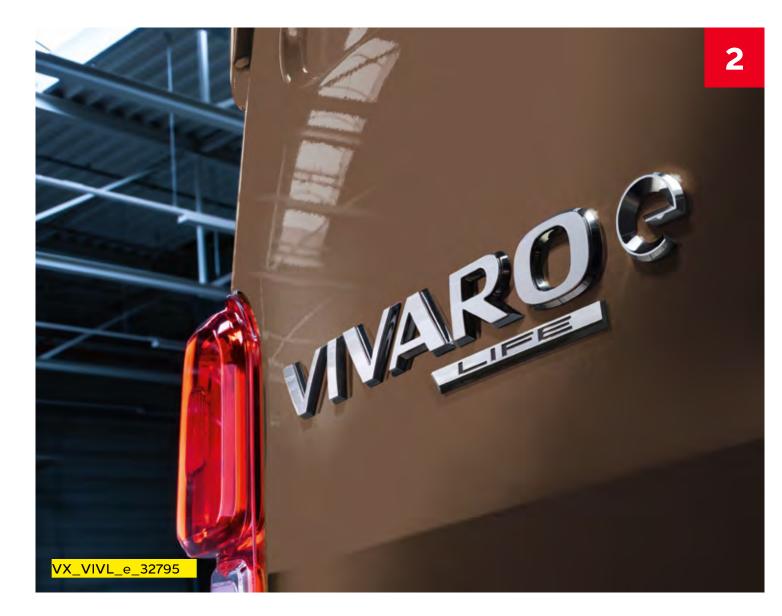

## Run electric, no compromise

- 1. Charging options: Simple to charge, with a 50kWh battery pack and a 7.5 kW on-board charger. Opt for the larger 11kW version and charge up in as little as 30 minutes using a DC rapid charger.
- **2. Electric efficiencies:** Not only capable of seating eight in comfort with all the luggage, zero emissions also mean no urban congestion charges.
- 3. Specific electric LCV connectivity: Monitor essential info using the in-cab 3.5-inch digital display. Set delayed charging cycles, search for charging stations and a set navigation route, all from a smartphone app. It's as simple as that.
- 4. Driving experience: A unique driving experience with car-like ride and handling. An exceptional 260Nm of torque and a powerful 136PS. And an automatic transmission with compact auto shifter plus the ability to switch between three driving modes: ECO, Normal and Power. With the braking mode activated, regenerative braking is increased to help to recharge the batteries.