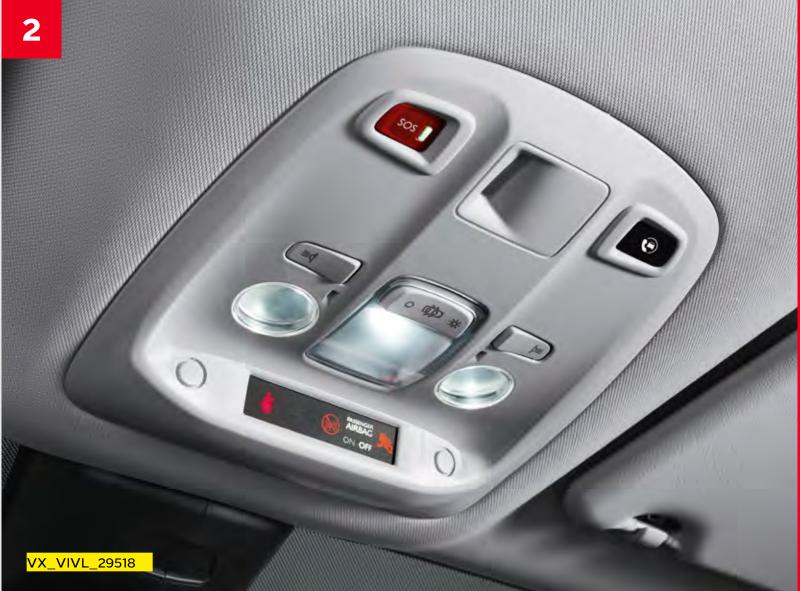

#### 2. Vauxhall Connect:

Peace of mind when you need it, and so much more, 24/7, 365 days a year. In an emergency or breakdown you can call up help at the touch of a button. You can access live navigation services, receive regular vehicle diagnostic info plus there's a host of remote convenience features available through the MyVauxhall app.