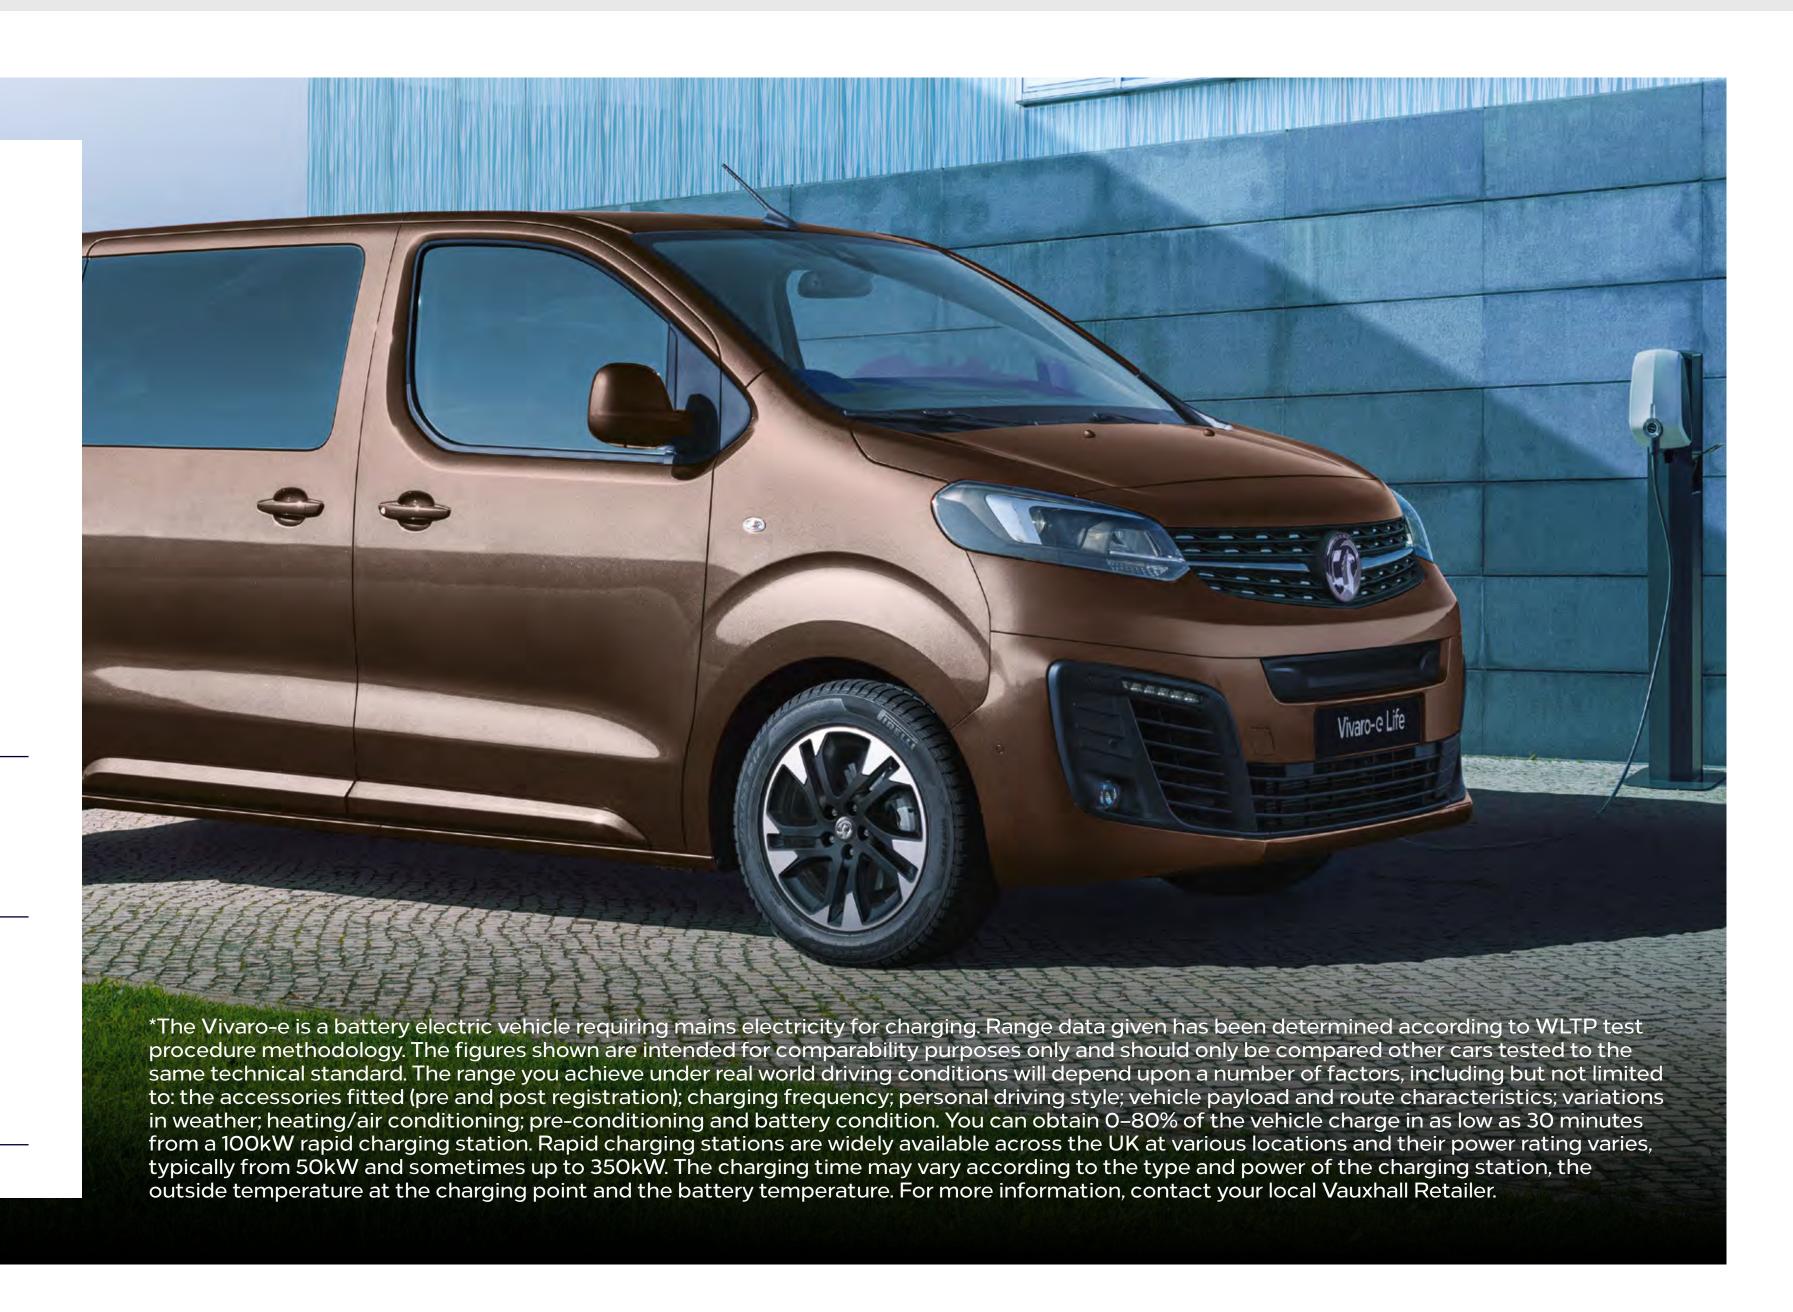

## Run electric, no compromise

- 1. Charging options: Simple to charge, with a 50kWh battery pack and a 7.5 kW on-board charger. Opt for the larger 11kW version and charge up in as little as 30 minutes using a DC rapid charger.
- **2. Electric efficiencies:** Not only capable of seating eight in comfort with all the luggage, zero emissions also mean no urban congestion charges.
- 3. Specific electric LCV connectivity: Monitor essential info using the in-cab 3.5-inch digital display. Set delayed charging cycles, search for charging stations and a set navigation route, all from a smartphone app. It's as simple as that.
- 4. Driving experience: A unique driving experience with car-like ride and handling. An exceptional 260Nm of torque and a powerful 136PS. And an automatic transmission with compact auto shifter plus the ability to switch between three driving modes: ECO, Normal and Power. With the braking mode activated, regenerative braking is increased to help to recharge the batteries.

The Vivaro-e Life is a battery electric vehicle requiring mains electricity for charging. Range data given has been determined according to WLTP test procedure methodology. The figures shown are intended for comparability purposes only and should only be compared to other cars tested to the same technical standard. The range you achieve under real world driving conditions will depend upon a number of factors, including but not limited to: the accessories fitted (pre and post registration); charging frequency; personal driving style; vehicle load and route characteristics; variations in weather; heating/air conditioning; pre-conditioning and battery condition. For more information, contact your local Vauxhall Retailer.