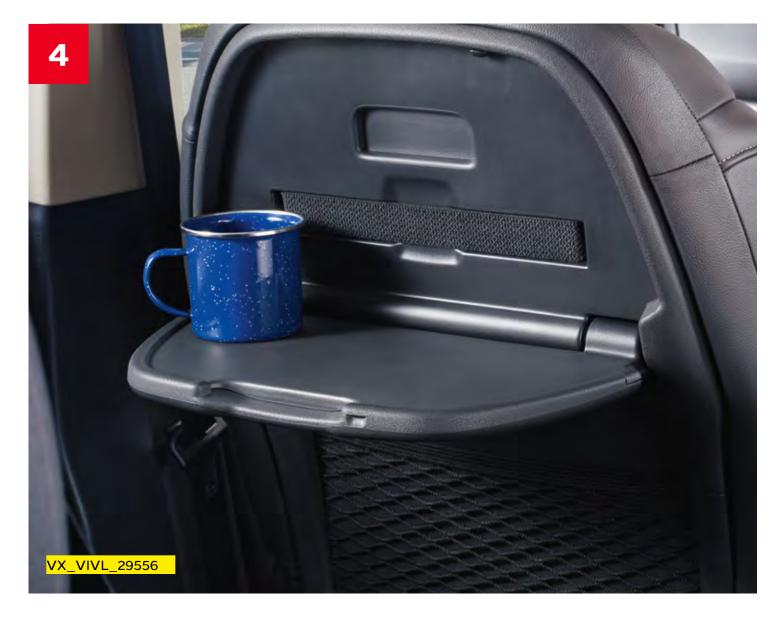

If you prefer, you can also order your new Vivaro-e Life Elite as a seven-seater with two individual second-row seats that can be lifted and reversed to face to the rear. You can even add an optional fold-out table for when you all need to take that well-earned break from the holiday traffic.

7-seater with single seats in the second-row for enhanced lounge-like comfort in the rear.
A fold-away table is also optional.

- 1. Dashboard Storage: Whether you need to store snacks, bottles, stationery or other everyday items, take advantage of an upper glovebox (which can be illuminated and chilled) and a lower shelf with 12v power aux-in and USB sockets, plus numerous other interior storage compartments.
- 2. Tablet & Phone Holder: Keep your smartphone and tablet in view and handily fixed in position with secure dashboardmounted holders, also with USB charging.
- 3. Computer Charging: Stay plugged in and charged-up on the go with USB capability in the front for driver and passenger, and a useful 12v power socket front and rear plus a useful 220v socket for the second-row.
- **4. Cup Holders:** With storage for 1.5l bottles in the front door pockets, and handy cup holders in the seat-back tables, staying hydrated has never been easier.