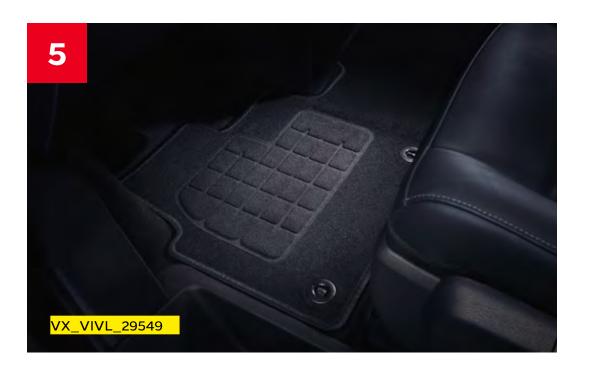

- 4. Splash guards: The essential accessory designed to protect the lower bodywork against stone chips, grit and other road material.
- 5. Floor Mats: Rubber or carpet mats, designed to be easily cleaned so you can keep the interior of your Vivaro-e Life looking sharp.