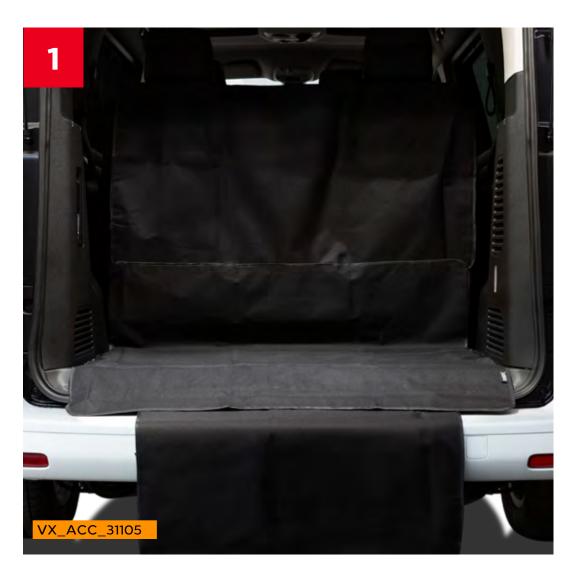

- 1. Protective boot cover: Made from black, waterproof-coated cloth. Perfect if you have pets or need to transport muddy items.
- 2. Wind Deflectors: Equip the front doors of the Vivaro-e Life with a set of two wind deflectors. Transparent, designed to clip into place, and make driving in rainy conditions with the window open easy.
- 3. Roof carrier system: There's a range of Thule products available from roof boxes to bike carriers that are easily fitted to the cross bars of the base carrier system.