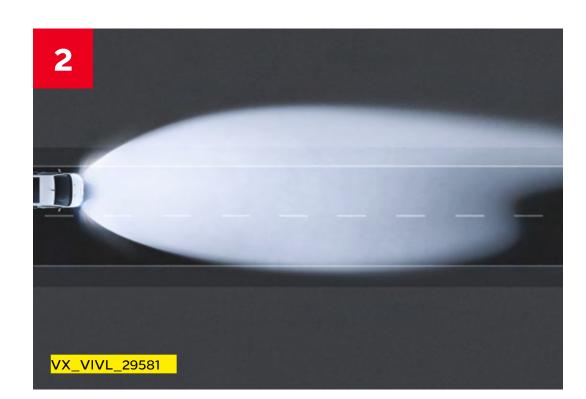

# In control and out of harm's way

- 1. Keyless Entry and Start: Just get in and go without needing to locate your car keys as long as they're in your pocket, bag or somewhere close.
- 2. High Beam Assist: Switches the headlamps between high beam and dipped beam automatically to avoid blinding other drivers.
- **3. Head-Up Display:** See vital info such as speed and cruise control data projected in the driver's line of sight on the Head-Up Display.
- **4. Rear-view Camera:** Gives you a helping hand with a top-view image of the area around the car via the 180° Panoramic Rear-View Camera to make parking as simple as possible.
- **5. Side Blind Spot Alert:** Uses sensors and a visual projection on the wing mirrors, alerting the driver of vehicles in the car's blind spot to prevent accidents in overtaking situations.