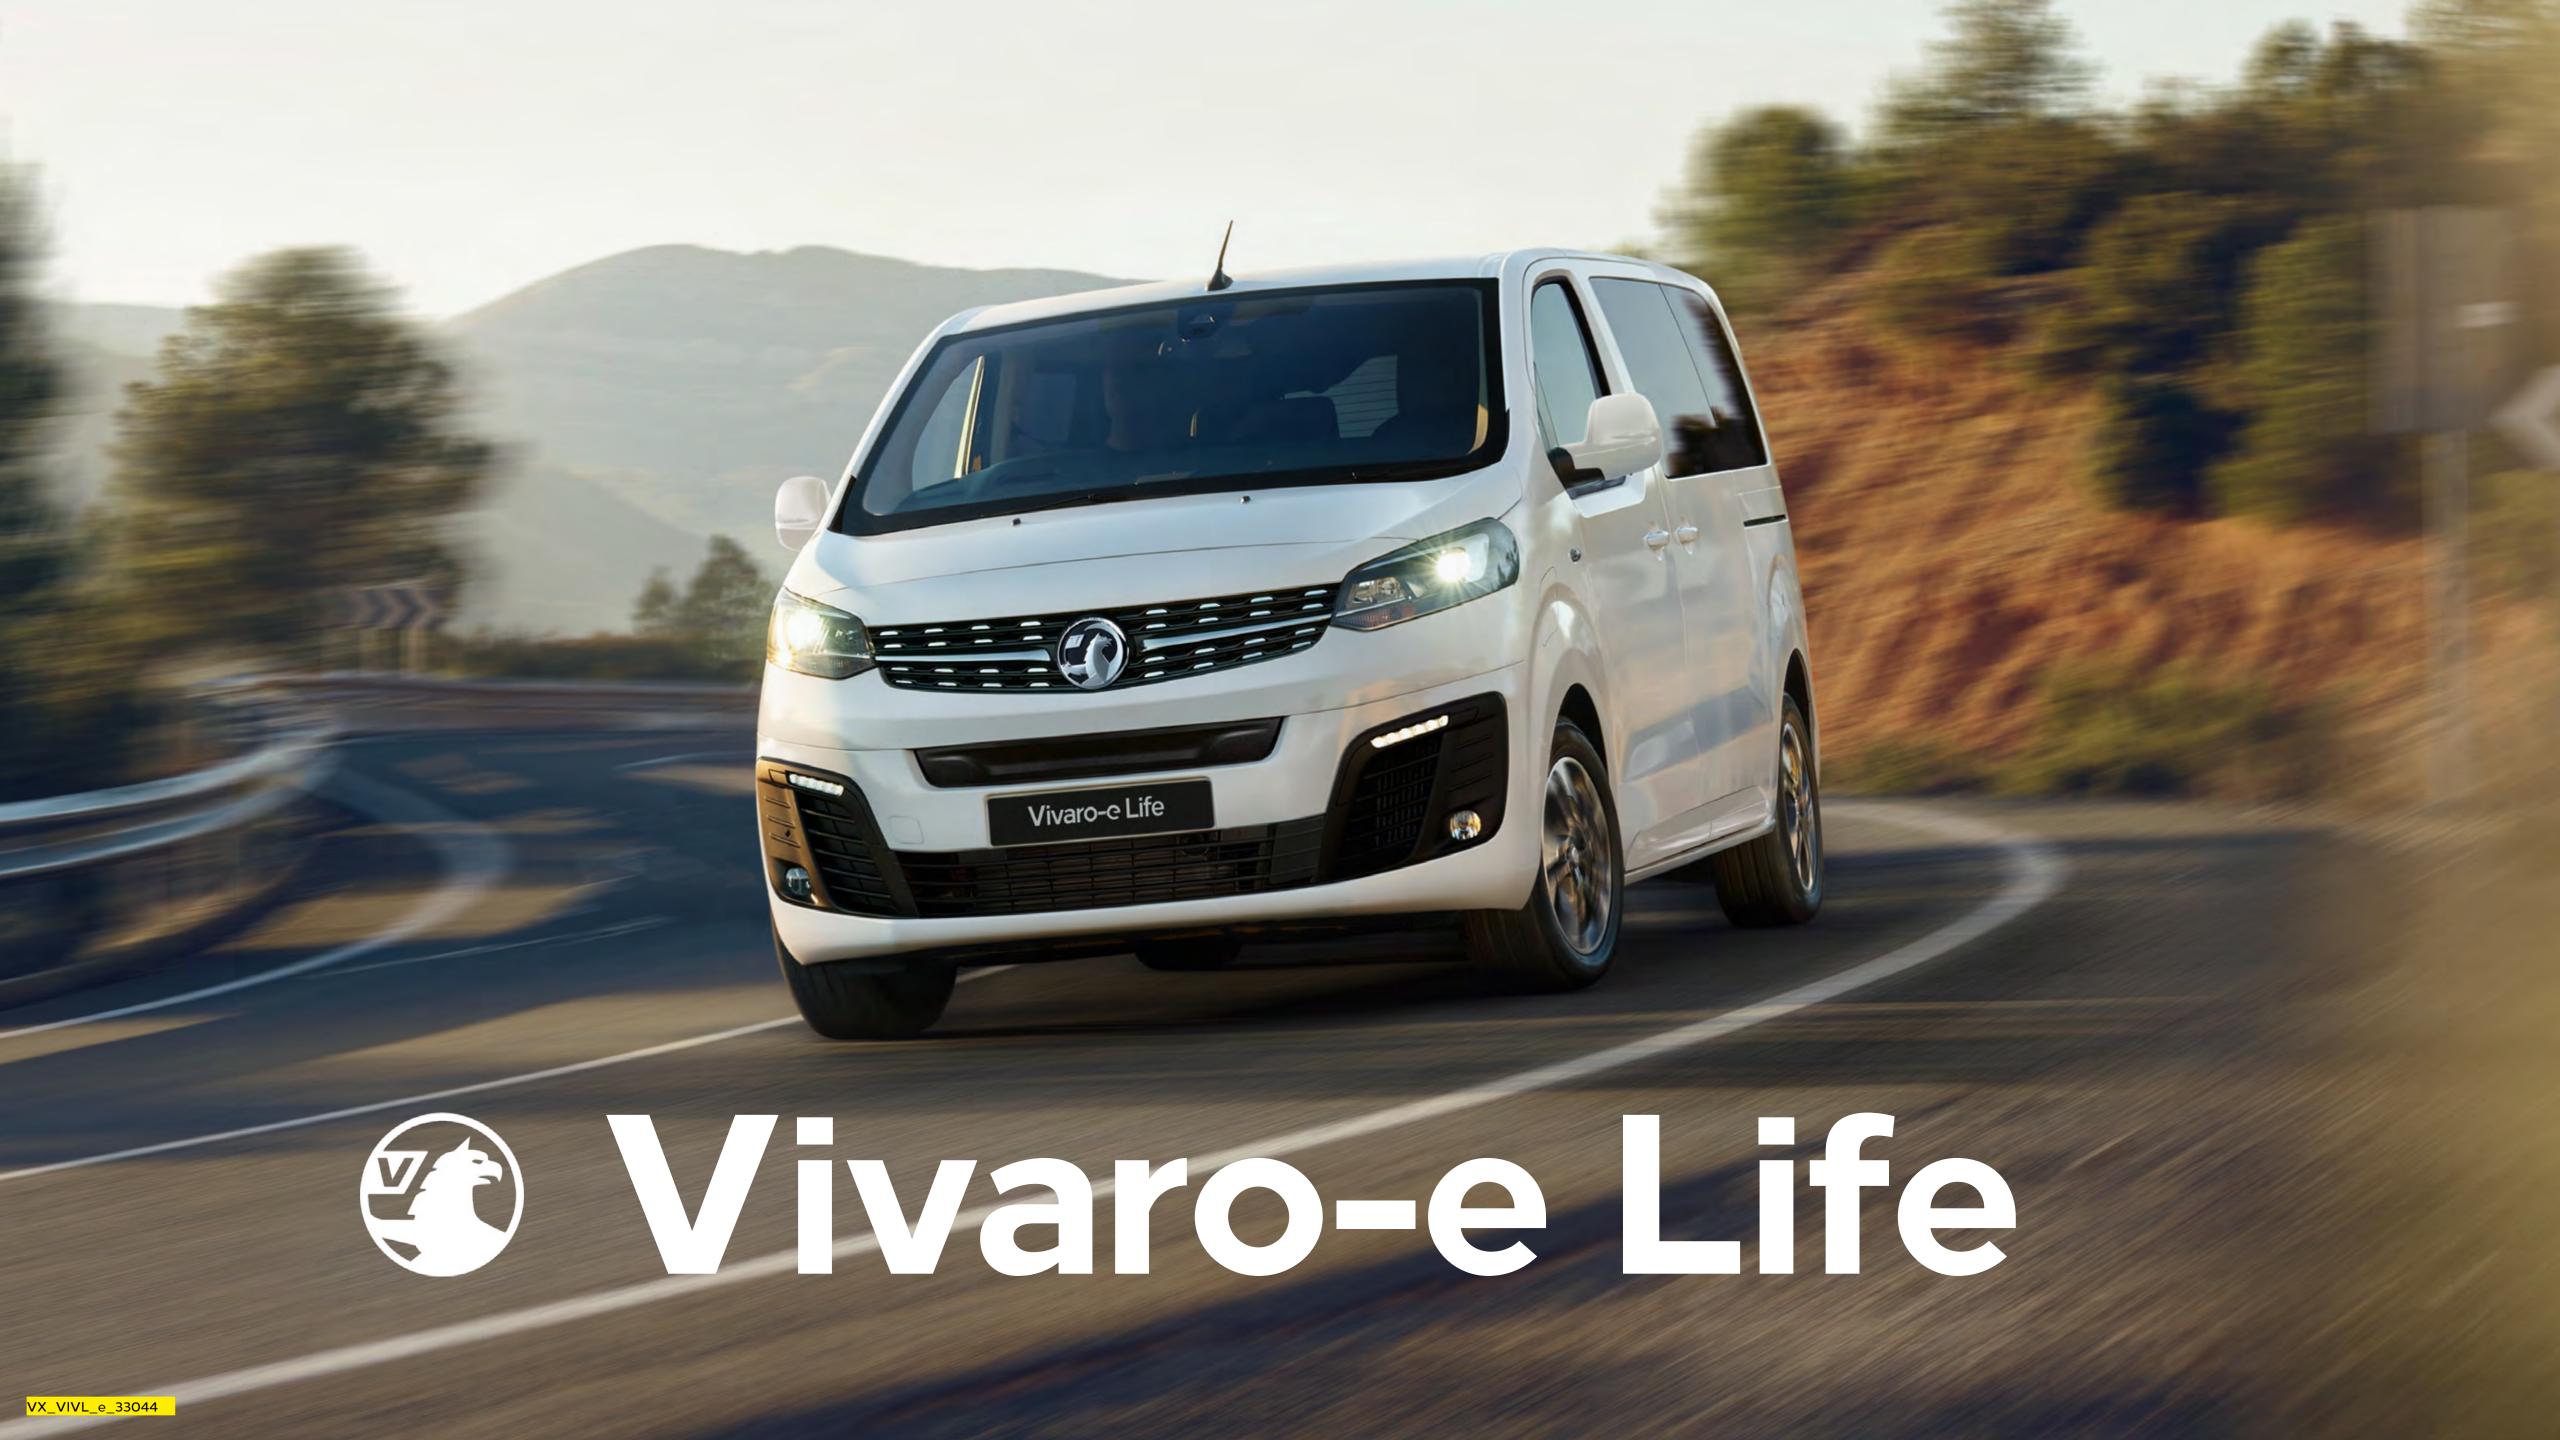

Vivaro-e Life

# Plug in versatility

The all-electric Vivaro-e Life means real-world people carrier versatility for those full-on family adventures with little or no compromise. It leads the way with zero emissions and a 143 mile range with up to an 80% charge possible in as little as 30 minutes.