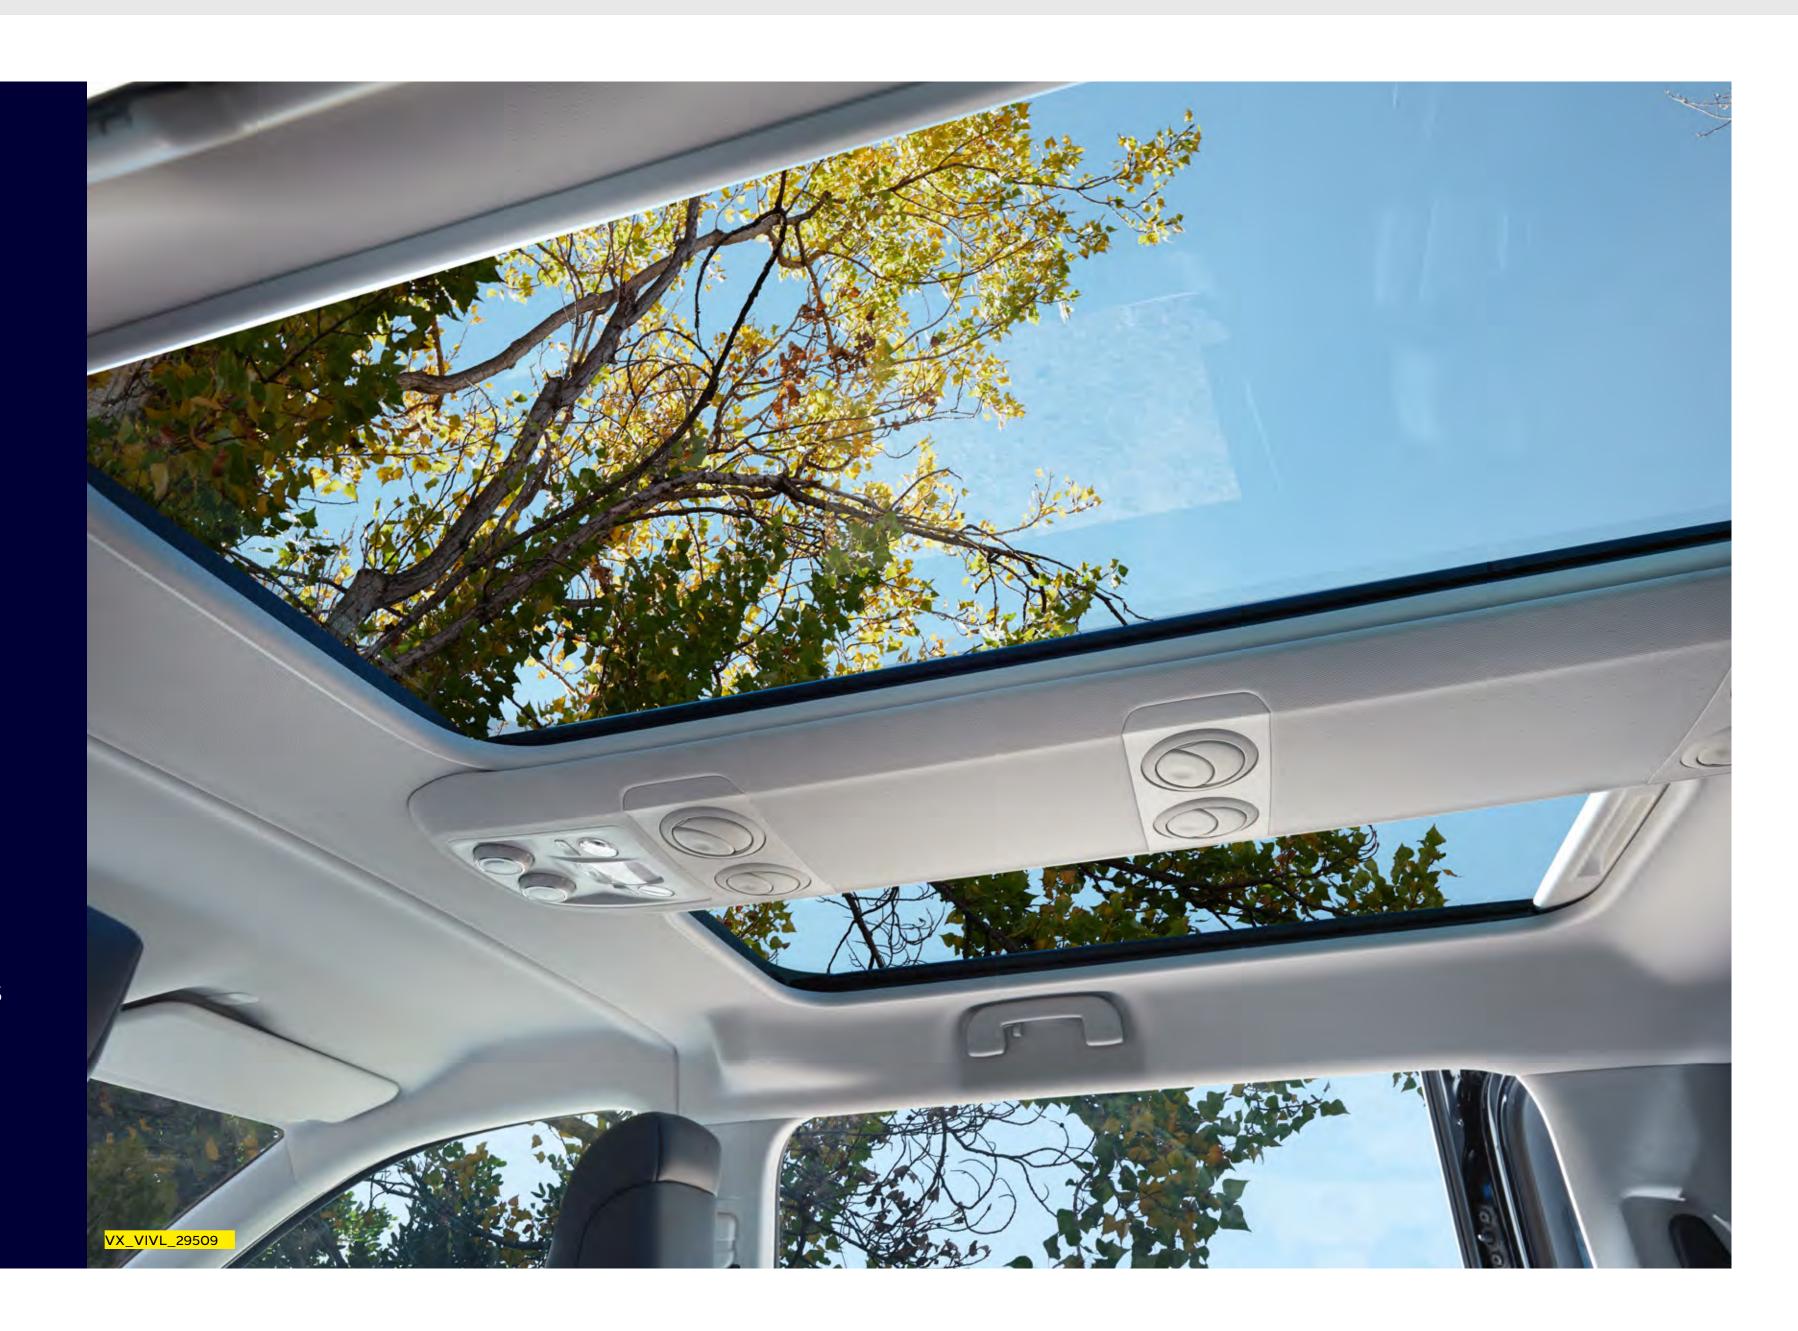

#### **Panoramic Roof**

Located above the second row of seats, the stunning panoramic roof lets the light in, transforming the atmosphere of the cabin. When day turns to night, observe the stars or slide down the blinds so your passengers can recline and relax.