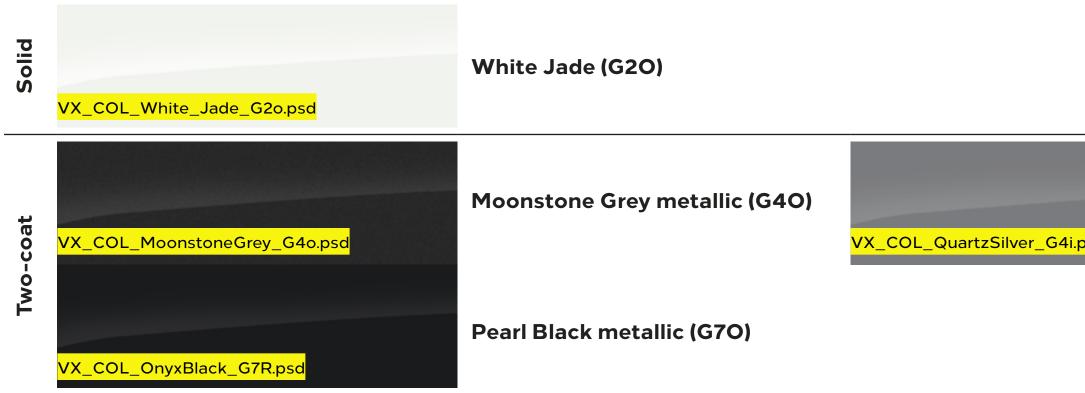

| •       | •       | •        | •                  | •     |                       |                     |
|                                        | T3U            | 0       | 0       |          | •                  |       | 125.00                | 150.00              |
|                                        | VTO            | 0       | 0       | 0        |                    | 0     | 210.00                | 252.00              |
|                                        | E2R            |         |         | 0        |                    | 0     | 125.00                | 150.00              |
| yres – Mud & Snow (3PMSF) 215/65 R 16. | XZSW           | 0       |         |          |                    |       | 3,800.00              | 4,560.0             |



## **EXTERIOR COLOURS**



The colours reproduced may vary slightly from the actual paint colour. As a result they should be used as a guide only. Your Vauxhall Retailer has a comprehensive display of our paint samples.

• = Standard equipment.  $\bigcirc$  = Optional at extra cost. N/C = No-cost option.

|                              | Edition | Dynamic | Sportive | Griffin<br>Edition | Elite | Price (£)<br>exc. VAT | Price (£)<br>inc. VAT |
|------------------------------|---------|---------|----------|--------------------|-------|-----------------------|-----------------------|
|                              | •       | •       | •        | •                  | •     |                       |                       |
| Quartz Silver metallic (G4I) | Ο       | Ο       | N/C      | N/C                | N/C   | 47