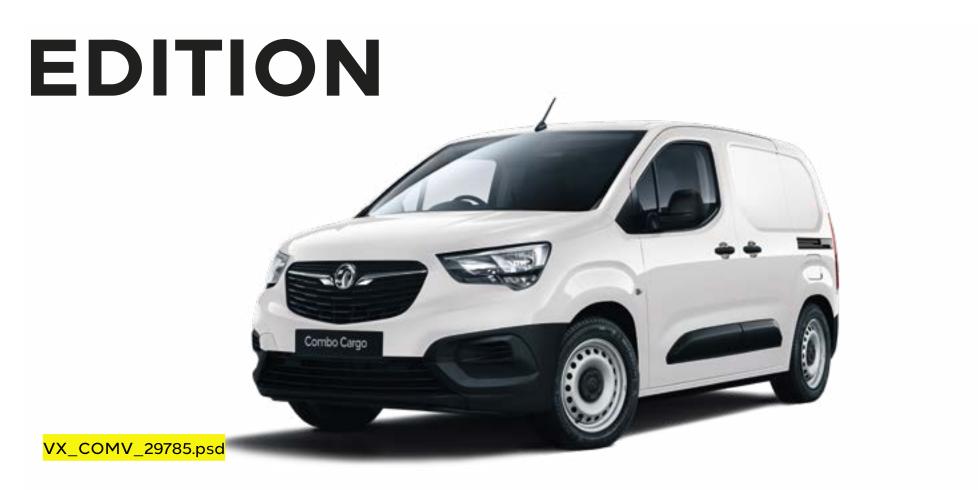

## **COMBO CARGO RANGE HIGHLIGHTS**

#### VX\_COMV\_29785.ps

#### OTR from £18,788.33\*

#### Standard features include: