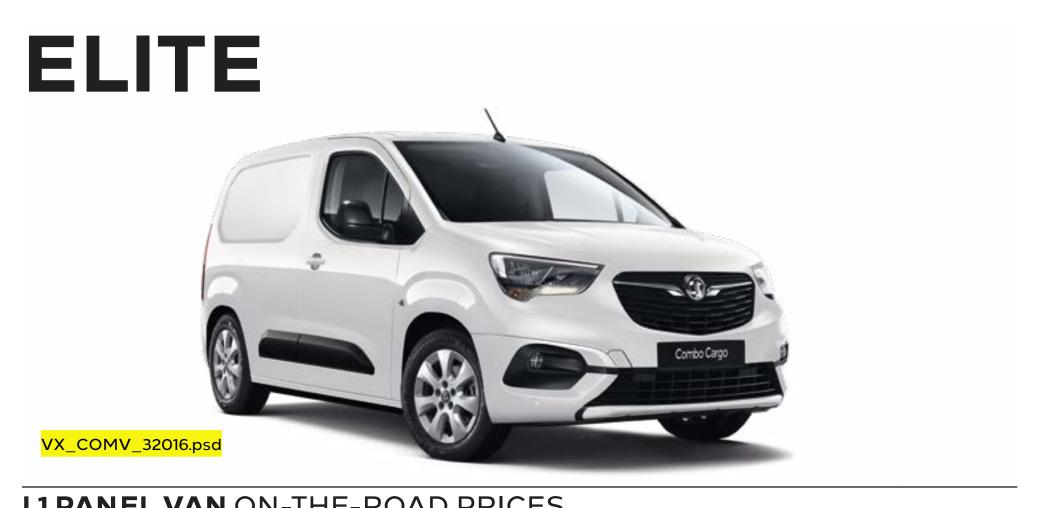

lectric parking brake

#### **Exterior convenience/styling:**

- Metallic paint
- 16-inch alloy wheels
- High beam assist
- Electrically adjustable/heated door mirrors
- Electrically operated front windows with one-touch facility
- Front fog lights
- Nearside sliding side-access door
- Rear parking distance sensors
- Body-colour front and rear bumpers
- Twin solid rear doors
- Emergency tyre inflation kit

- Driver's airbag
- Height-adjustable front lap and diagonal inertia-reel seatbelts
- Electronic stability programme with traction control
- Anti-lock braking system
- Full-height steel bulkhead
- Hill start assist
- Daytime running lights
- Remote control central deadlocking
- Remote control security alarm system
- Engine deadlock immobiliser
- Electronically protected audio equipment



|            | Insurance  |
|------------|------------|
| exc. VAT   | Group      |
|            |            |
| £24,038.33 | tba        |
|            |            |
|            |            |
|            |            |
| £24,588.33 | 32E        |
|            | £24,038.33 |

**Please note:** On-the-road recommended retail prices (RRP) include number plates and delivery to Retailer of £583.33, 12 months' Vehicle Excise Duty and new vehicle first registration fee of £55.00. Excludes fuel and insurance.

#### FEATURES

#### Infotainment:

- Multimedia Navi Pro
- Fully integrated European sat nav system
- 8-inch colour touchscreen
- Voice control
- AM/FM/DAB digital radio
- Bluetooth<sup>®</sup> audio streaming
- Bluetooth<sup>®</sup> mobile phone portal
- USB audio connection
- Second