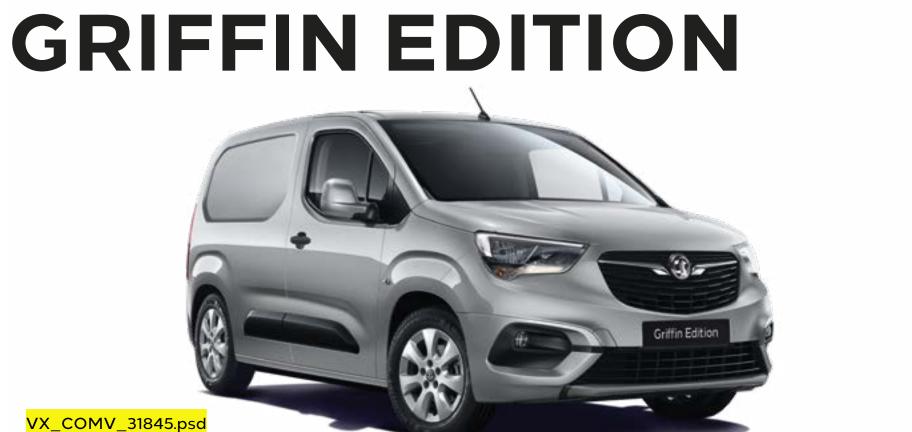

#### **GRIFFIN EDITION** OTR £16,388.33\*

Features over Sportive:

**Interior convenience/styling:** • Sight and Light Pack