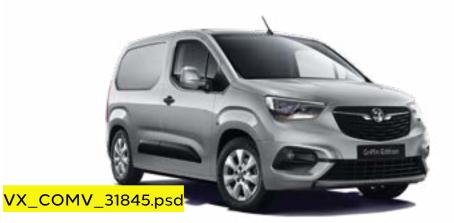

#### **GRIFFIN EDITION** OTR £16,388.33\*

Features over Sportive:

**Interior convenience/styling:** • Sight and Light Pack

#### **Exterior convenience/styling:**

• 16-inch alloy wheels