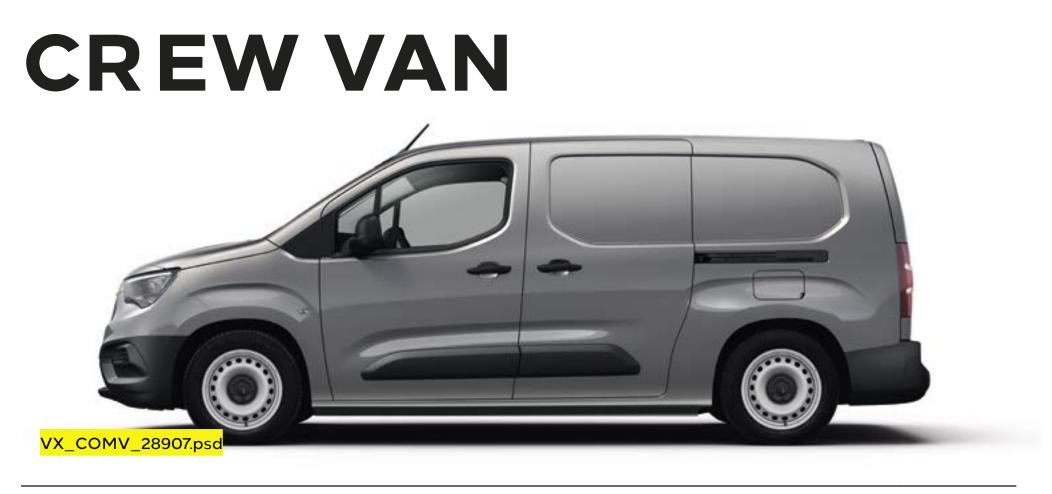

#### Crew Van (Edition and Sportive) models additionally feature:

- Two-position moveable ladder frame bulkhead
- Three-seat second-row bench
- Lap and diagonal inertia-reel seatbelts
- Nearside and offside sliding side-access doors
- Driver and front passenger's side-impact airbags