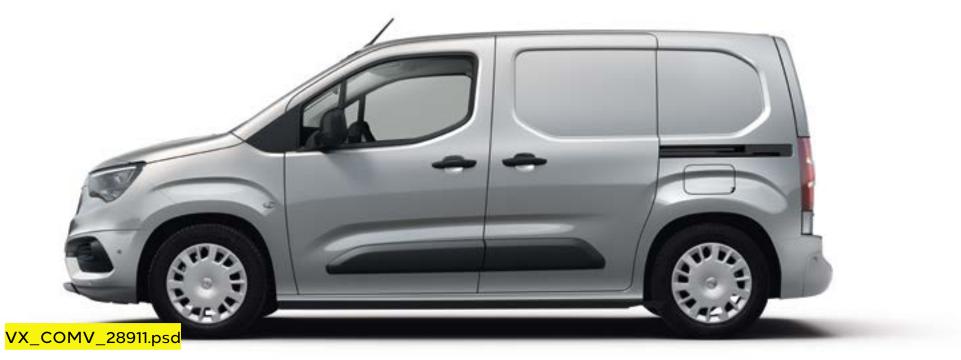

\*OTR price excluding VAT. \*\*For specific warranty details see Combo 4x4 prices page.

VX\_COMV\_28911.psd

#### OTR from £20,863.33\* **SPORTIVE**

Features over Edition: