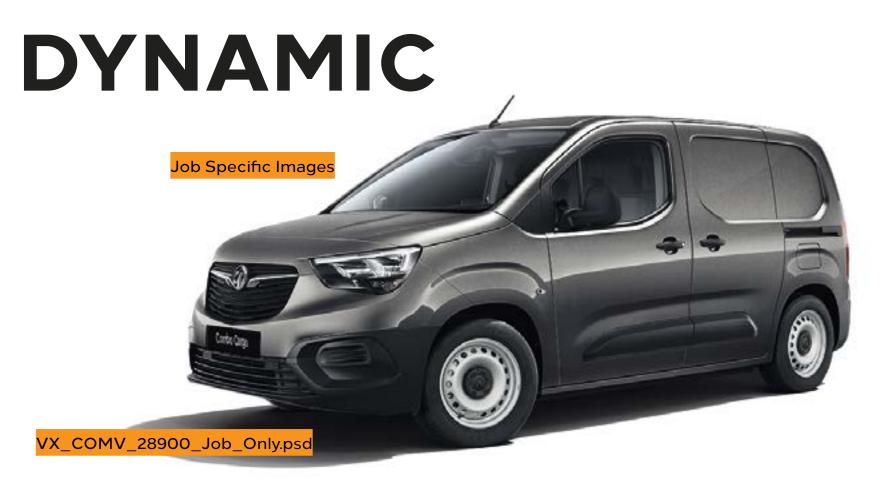

OTR from £19,788.33\* DYNAMIC

#### Features over Edition:

#### **Interior convenience/styling:**

- Steering wheel mounted audio controls
- Air conditioning
- Driver's top-lidded glovebox
- Height-adjustable driver's seat with manual lumbar adjustment
- Four-way adjustable passenger's seat
- Electronic cruise control