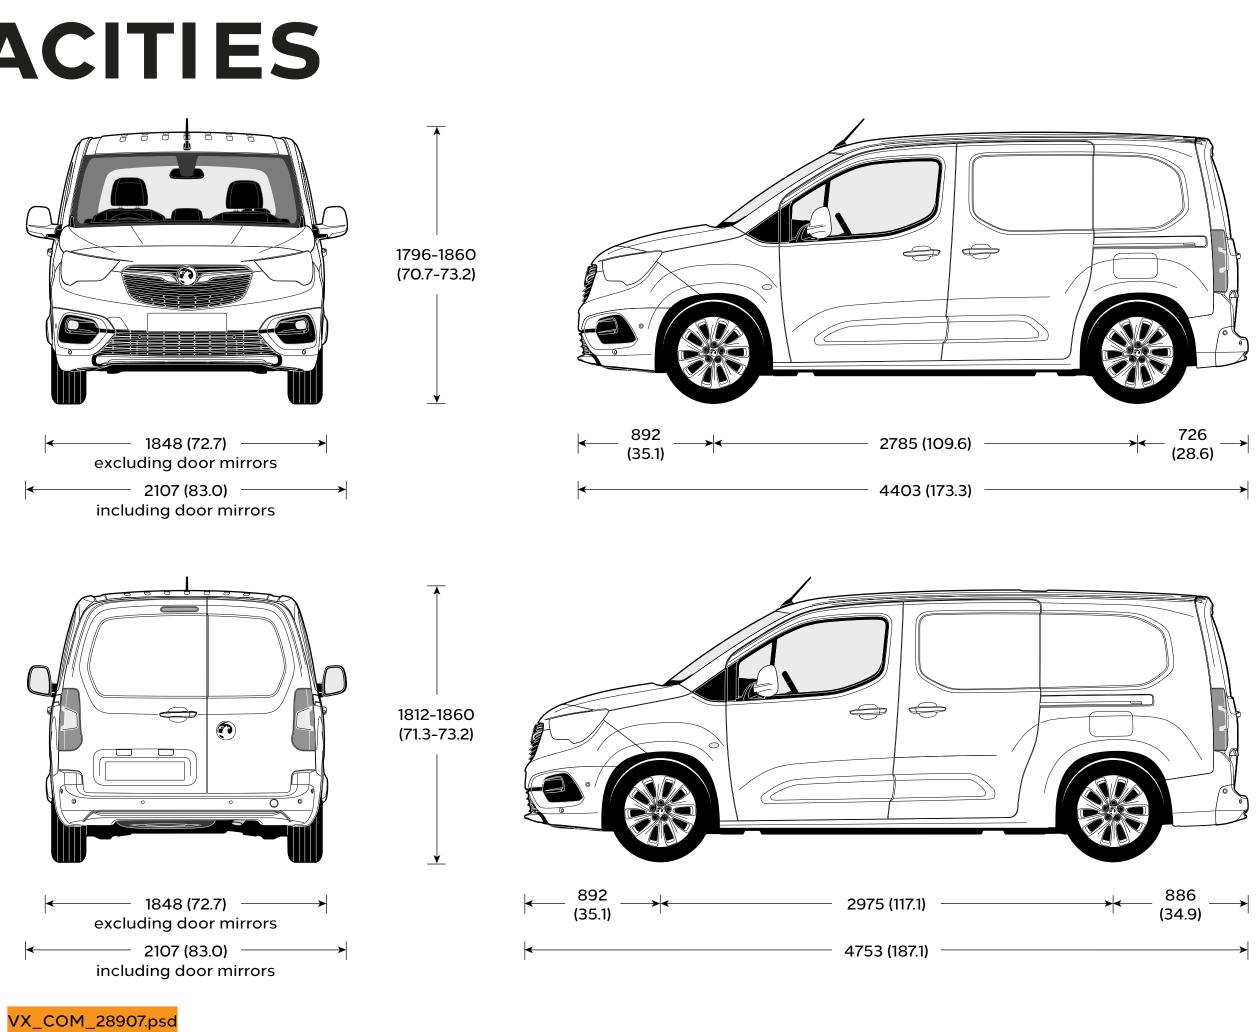

| 3.3 (116.5)                  | 3.9 (137.7)                  | _                            |
| Panel Van – With 'load through'                          | 3.8 (134.2)                  | 4.4 (155.4)                  | _                            |
| Crew Van – With seats folded                             | _                            | _                            | 4.0 (141.2)                  |
| Crew Van – With seats up<br>(to top of seats)            | _                            | _                            | 1.8 (63.6)                   |
| Crew Van – With seats up (to roof)                       | _                            | _                            | 3.5 (123.6)                  |

All measurements are in mm (inches) unless stated otherwise. Heights shown unladen.



Job Specific Images

Γ

### ACCESSORIES

| SAFETY Total                                      | (exc. VAT) | PROTECTION Tota                         | exc. VAT) | COMFORT Total                                            | (exc. VAT) |
|---------------------------------------------------|------------|-----------------------------------------|-----------|----------------------------------------------------------|------------|
| Safety kit (first aid kit, hi-vis vest and        |            | Carpet mat set (front)                  | £45       | Smokers Pack                                             | £16        |
| warning triangle)                                 | £13        | Rubber mat set (front)                  | £42       | Cup holder organiser