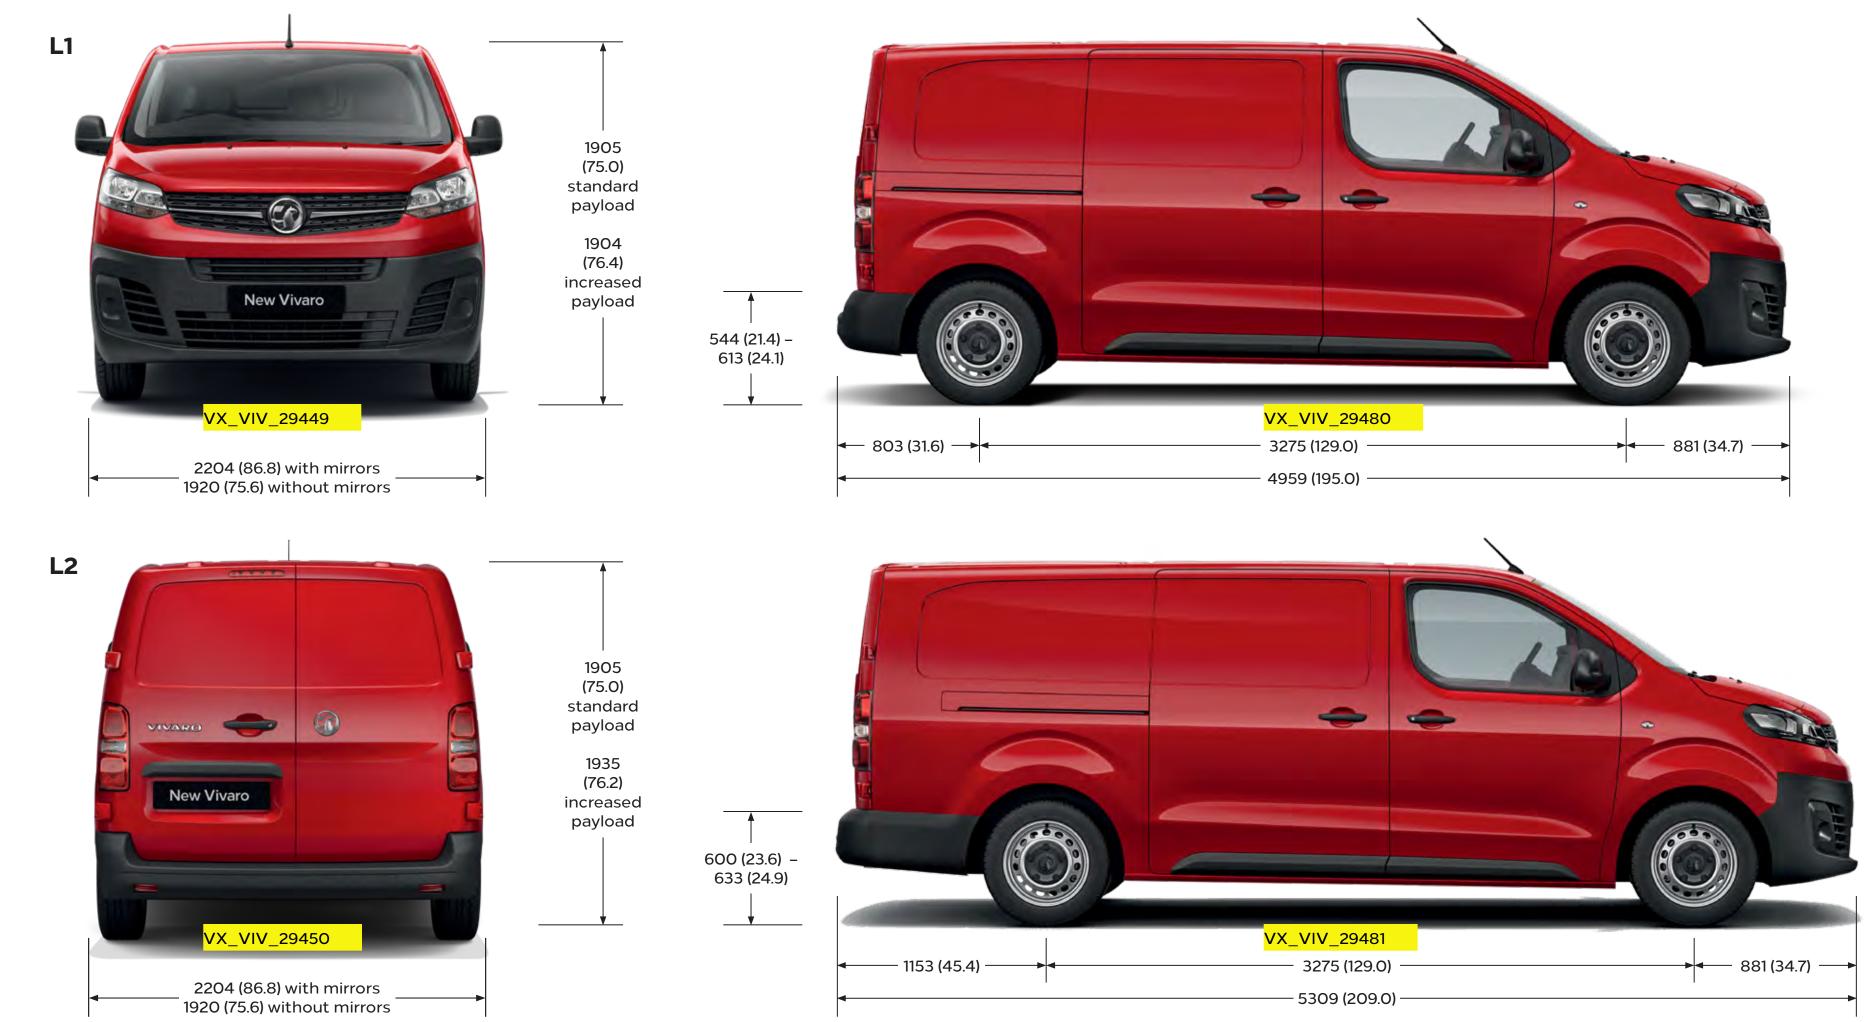

| 5.3 (187.2) | 6.1 (215.4) |
| bulkhead (bench seat folded up)                                                     | 2029 (79.9)  | 2376 (93.5)  | Panel Van with load-through facility | 5.8 (204.8) | 6.6 (233.1) |
| Maximum width                                                                       | 1636 (64.4)  | 1636 (64.4)  | Doublecab                            | 3.2 (113.0) | 4.0 (141.3) |
| Width between wheel arches                                                          | 1258 (49.5)  | 1258 (49.5)  | Doublecab with folding bulkhead      | 4.7 (166.0) | 5.5 (194.2) |
| Maximum height                                                                      | 1397 (55.0)  | 1397 (55.0)  |                                      |             |             |

### EXTERIOR DIMENSIONS



Vivaro-e is the same dimensions as Vivaro with following differences only:

- Ground clearance + 20 mm versus diesel models
- Loading sill height ⓐ kerbweight is similar to diesel models
- Loading sill height (a) GVW + 20 mm versus diesel models

measurements are in mm (inches) unless stated otherwise.

### ACCESSORIES

| SAFETY