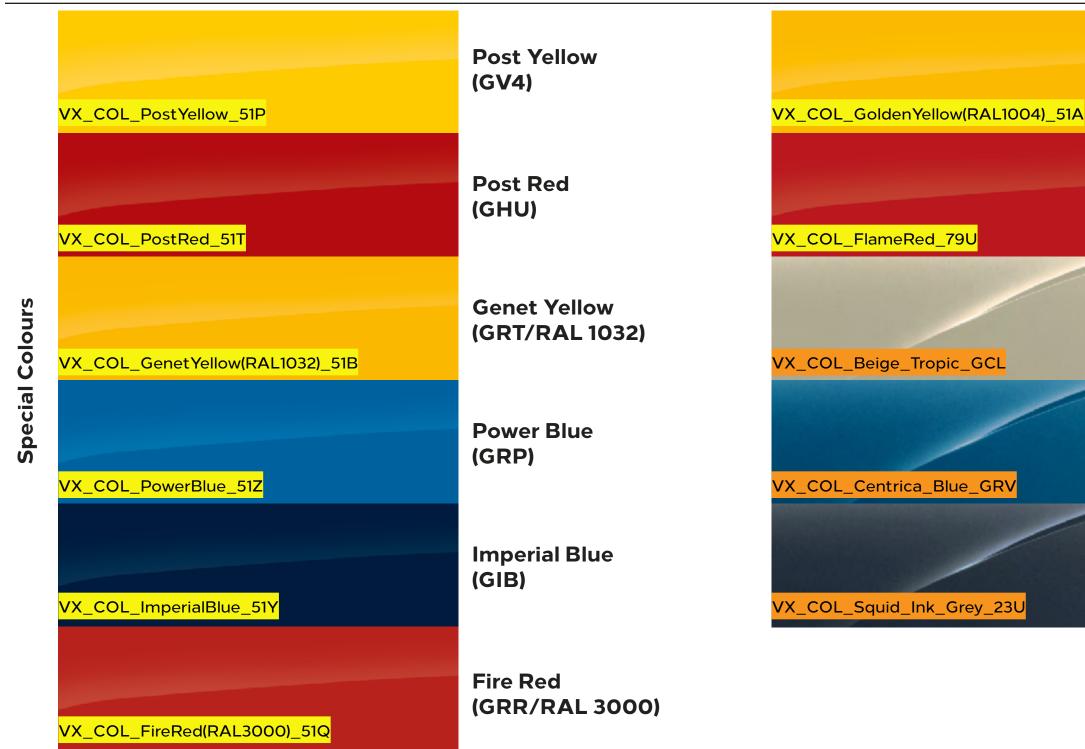

As a result they should be used as a guide only. Your Vauxhall Retailer has a comprehensive display of our paint samples.

• = Standard equipment.  $\bigcirc$  = Optional at extra cost. N/C = No-cost option.

| Edition | Dynamic | Sportive | Griffin | Elite | Vivaro-e<br>Dynamic | Vivaro-e<br>Elite | Price (£)<br>exc. VAT | Price (£)<br>inc. VAT |
|---------|---------|----------|---------|-------|---------------------|-------------------|-----------------------|-----------------------|
| •       | •       | •        | •       | •     | •                   | •                 |                       |                       |
| Ο       | Ο       | N/C      | N/C     | N/C   | 0                   | N/C               | 500.00                | 600.00                |



## **SPECIAL COLOURS**



Additional lead-time for special paint will be confirmed at order placement (event 25). Consult Retailer for details. The colours reproduced may vary slightly from the actual paint colour. As a result they should be used as a guide only. Your Vauxhall Retailer has a comprehensive display of our paint samples.

|   |                                 | Edition | Dynamic | Sportive | Griffin | Elite | Vivaro-e<br>Dynamic | Vivaro-e<br>Elite | Price (£)<br>exc. VAT | Price (£)<br>inc. VAT |
|---|---------------------------------|---------|---------|----------|---------|-------|---------------------|-------------------|-----------------------|-----------------------|
| A | Golden Yellow<br>(GRU/RAL 1004) |         |         |          |         |       |                     |