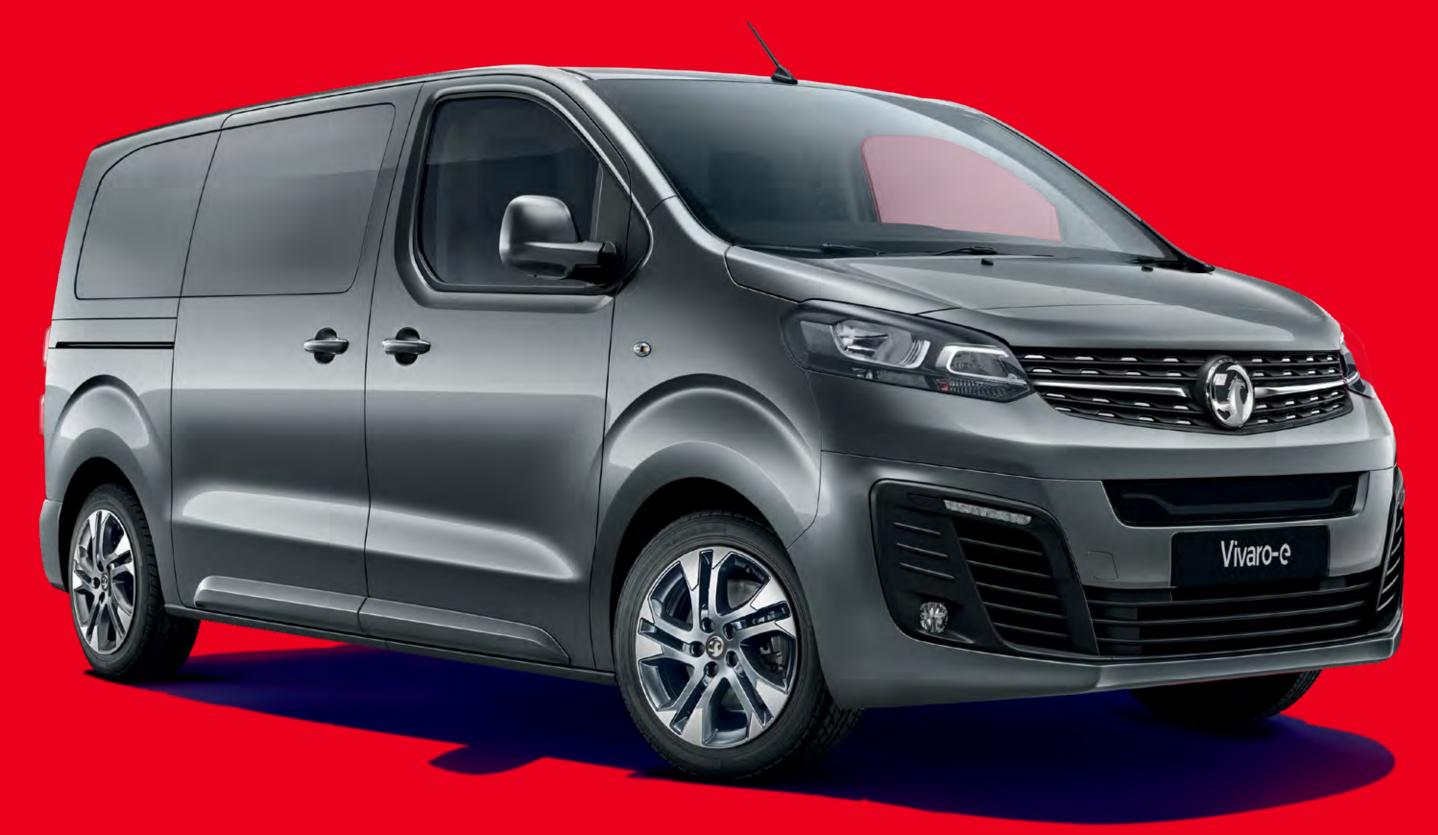

# NEW VIVARO-E RANGE HIGHLIGHTS

VX\_VIV\_e\_32018

#### **DYNAMIC**

#### Standard features include:

- Automatic transmission with e-toggle shift
- Electronic parking brake
- Electronic stability programme
- Traction control
- ABS with electronic brakeforce distribution
- Hill start assist
- Driver and front passengers' airbag
- Remote control central deadlocking
- Selective door locking
- Full-height steel bulkhead (Panel Van only)
- Six-way adjustable driver's seat with lumbar adjustment and armrest
- Dual front passengers' bench seat with underseat storage
- Multi-function trip computer
- 3.5-inch digital instrument cluster
- Cruise control with speed limiter
- Vauxhall Connect box
- Multimedia infotainment unit
- 7-inch colour touchscreen

#### **OTR from £29,198.33\***

- Digital radio/AM/FM stereo radio
- Bluetooth<sup>®</sup> connectivity
- Steering wheel mounted audio and phone controls
- Nearside and offside sliding side-access doors
- Twin solid rear doors
- Electrically operated front windows with one-touch facility
- Electrically adjustable/heated door mirrors
- Remote control security alarm system
- Driver drowsiness alert (based on driving time)
- Cab soundproofing
- Laminated acoustic windscreen
- Front fog lights
- Rear parking distance sensors
- Rain-sensitive windscreen wipers
- Automatic lighting control
- 16-inch steel wheels
- Steel spare wheel