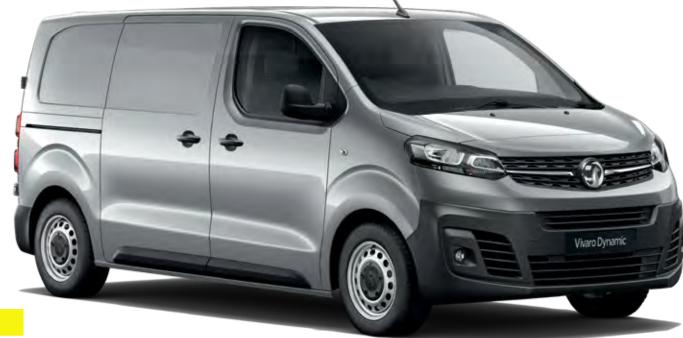

## VIVARO DYNAMIC

### VX\_VIV\_32017

#### L1 PANEL VAN ON-THE-ROAD PRICES

|                                   | OTR RRP<br>exc. VAT | Insurance<br>Group |
|-----------------------------------|---------------------|--------------------|
| 2700 1.5 (100PS) Turbo D S/S      | £26,148.33          | 34E                |
| 2700 1.5 (120PS) Turbo D S/S      | £26,848.33          | 35E                |
| 2900 1.5 (100PS) Turbo D S/S      | £26,648.33          | 35E                |
| 3100 2.0 (120PS) Turbo D S/S      | £27,348.33          | 39E                |
| L2 PANEL VAN ON-THE-ROAD PRICES   |                     |                    |
| 2900 1.5 (100PS) Turbo D S/S      | £27,048.33          | 36E                |
| 3100 2.0 (120PS) Turbo D S/S      | £28,248.33          | 39E                |
| 3100 2.0 (120PS) Turbo D S/S auto | £30,048.33          | 40E                |