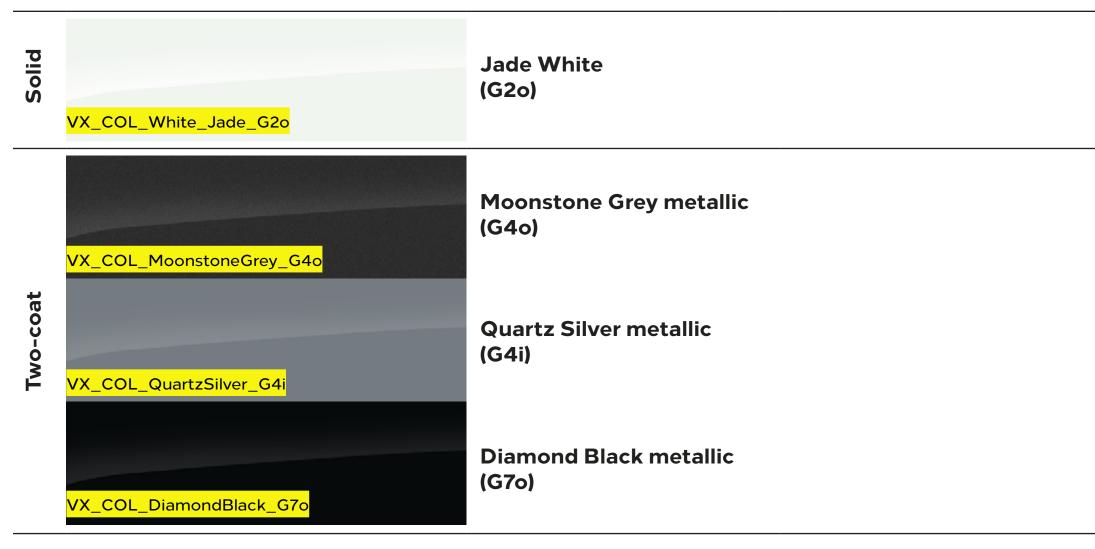

|                   |                       |                     |
|                 | WRF            | 0       | 0       | 0        |         | 0     |                     |                   | 90.00                 | 108.00              |
| r-fit Tow bars. | 8PI            | 0       | 0       | Ο        |         | Ο     |                     |                   | 400.00                | 480.00              |
| r-fit Tow bars. | V76            | 0       | 0       | 0        |         | 0     |                     |                   | 300.00                | 360.00              |
| r-fit Tow bars. | VQ9            | 0       | 0       | Ο        |         | Ο     |                     |                   | 400.00                | 480.00              |



# **EXTERIOR COLOURS**



The colours reproduced may vary slightly from the actual paint colour. As a result they should be used as a guide only. Your Vauxhall Retailer has a comprehensive display of our paint samples.

• = Standard equipment.  $\bigcirc$  = Optional at extra cost. N/C = No-cost option.

| Edition | Dynamic | Sportive | Griffin | Elite | Vivaro-e<br>Dynamic | Vivaro-e<br>Elite | Price (£)<br>exc. VAT | Price (£)<br>inc. VAT |
|---------|---------|----------|---------|-------|---------------------|-------------------|-----------------------|-----------------------|
| •       | •       | •        | •       | •     | •                   | •                 |                       |                       |
| Ο       | Ο       | N/C      | N/C     | N/C   | 0                   | N/C               | 50