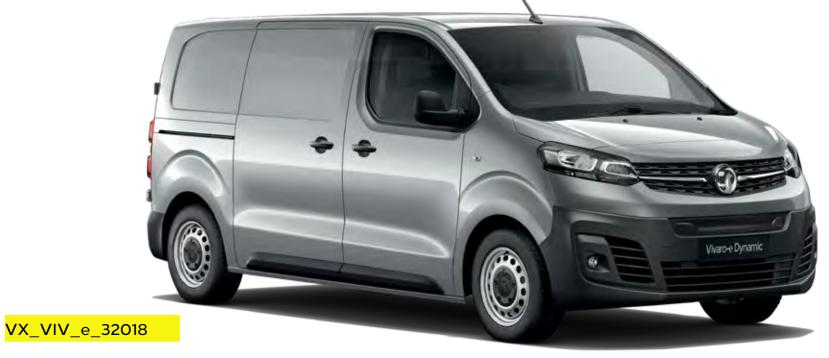

# NEW VIVARO-E RANGE HIGHLIGHTS

VX\_VIV\_e\_32018

#### **DYNAMIC**

#### Standard features include:

- Automatic transmission with e-toggle shift
- Electronic parking brake
- Electronic stability programme
- Traction control
- ABS with electronic brakeforce distribution
- Hill start assist
- Driver and front passengers' airbag
- Remote control central deadlocking
- Selective door locking
- Full-height steel bulkhead (Panel Van only)
- Six-way adjustable driver's seat with lumbar adjustment and armrest
- Dual front passengers' bench seat with underseat storage
- Multi-function trip computer
- 3.5-inch digital instrument cluster
- Cruise control with speed limiter
- Vauxhall Connect box
- Multimedia infotainment unit
- 7-inch colour touchscreen

#### **OTR from £29,198.33\***

- Digital radio/AM/FM stereo radio
- Bluetooth<sup>®</sup> connectivity
- Steering wheel mounted audio and phone controls
- Nearside and offside sliding side-access doors
- Twin solid rear doors
- Electrically operated front windows with one-touch facility
- Electrically adjustable/heated door mirrors
- Remote control security alarm system
- Driver drowsiness alert (based on driving time)
- Cab soundproofing
- Laminated acoustic windscreen
- Front fog lights
- Rear parking distance sensors
- Rain-sensitive windscreen wipers
- Automatic lighting control
- 16-inch steel wheels
- Steel spare wheel