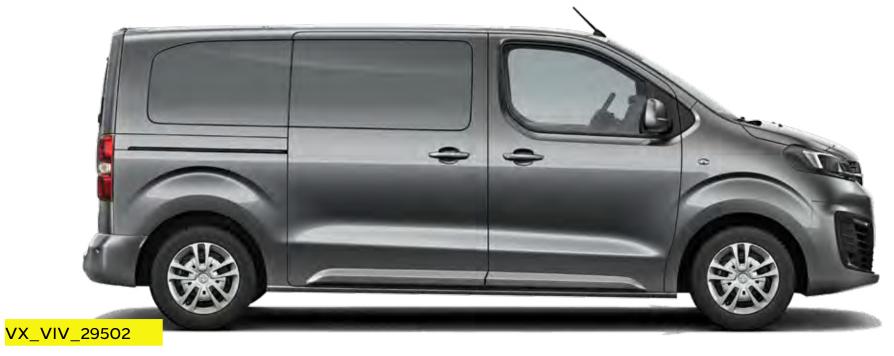

VX VIV 29502

#### **SPORTIVE** OTR from £27,308.33\*

#### Features over Edition:

- FlexCargo load-through bulkhead (Panel Van only)
- Remote control security alarm system
- Driver drowsiness alert (based on driving time)
- Fold-flat centre seat backrest providing flat work surface
- Cab soundproofing
- Multimedia infotainment unit
- 7-inch colour touchscreen
- Air conditioning
- Laminated acoustic windscreen
- Body-colour front bumpers
- Body-colour rear bumpers (L1)
- Body-colour rear corner bumper with black centre section (L2)
- Chrome-effect front grille
- Front fog lights
- Rear parking distance sensors
- Rain-sensitive windscreen wipers
- Automatic lighting control
- LED daytime running lights
- 16-inch steel wheels with full-diameter wheel trims
- Two-coat metallic paint

#### OTR from £21,323.33\* GRIFFIN

#### **Features over Sportive:**

• 17-inch silver alloy wheels